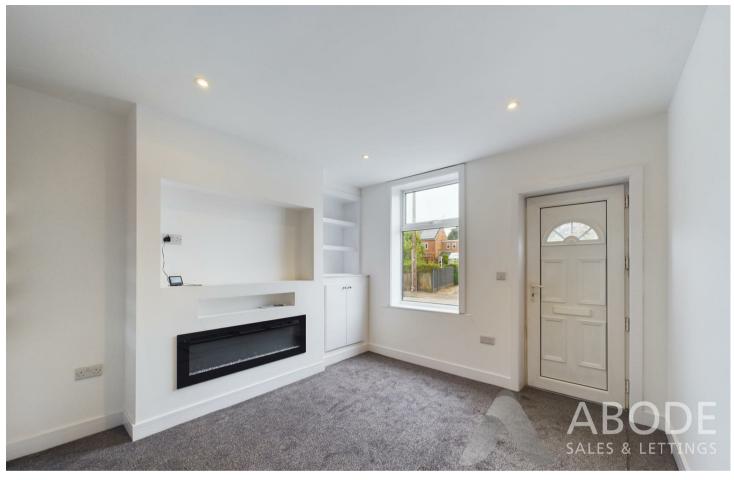

#### LOUNGE

With UPVC double glazed door and UPVC double glazed window to front elevation, built in media wall with feature electric fire, meter cupboard and under stairs storage cupboard radiator opening into:

#### **DINING ROOM**

With UPVC double glazed window to rear elevation and stairs rising off to first floor accommodation.