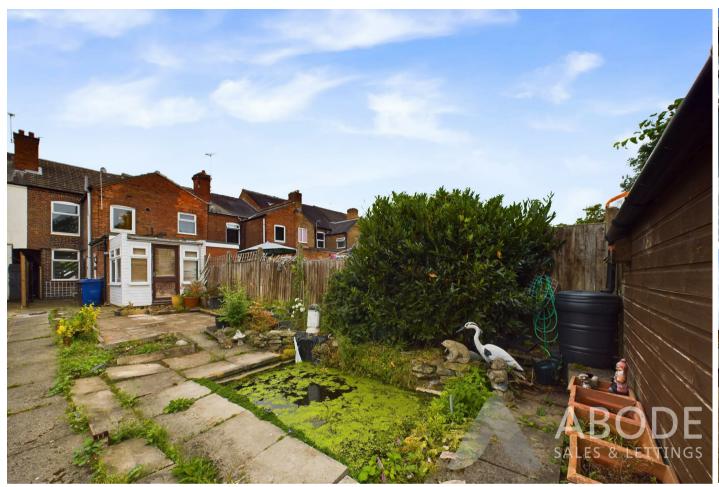

# OUTSIDE

The home has an enclosed rear garden with pond, two sheds and green house.