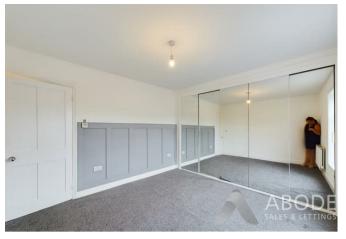

## **MASTER BEDROOM**

With UPVC double glazed windows front elevation, radiator, built-in mirrored wardrobe with sliding doors and feature panelling to wall.