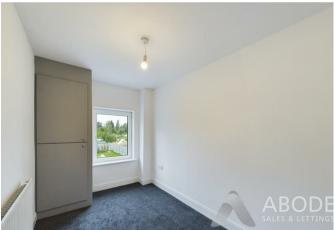

## **BEDROOM TWO**

With UPVC double glazed window to rear elevation, radiator, storage cupboard and featured panelling to wall.