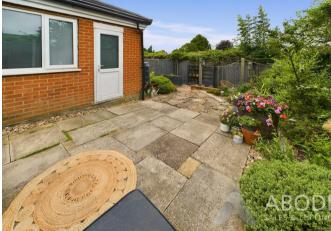

# **OUTSIDE**

Printed concrete drive to the front and side of the property. Single garage with up and over door, power and lights. Gated access into the enclosed rear garden, kids soft play floor area, paved seating areas, mature plants and shrubs.