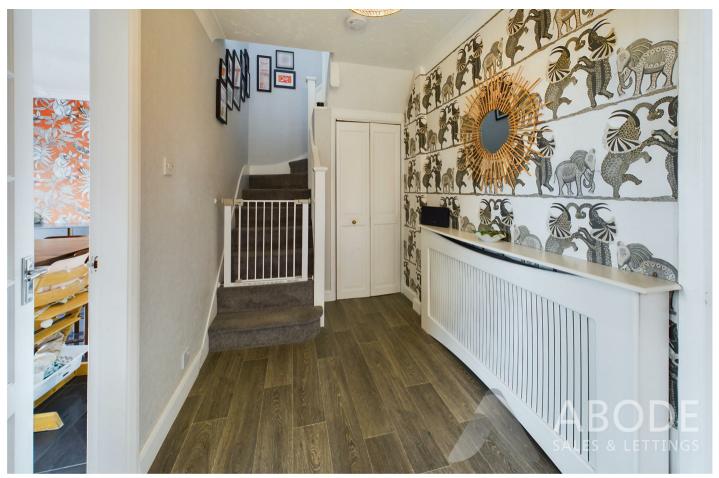

#### HALL

Side entrance door into the hall with stairs to the first floor, radiator, storage cupboard and doors to -