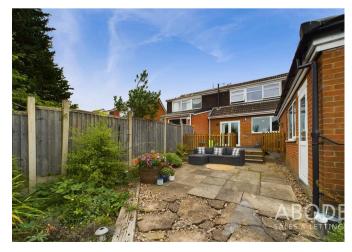

# **OUTSIDE**

Printed concrete drive to the front and side of the property. Single garage with up and over door, power and lights. Gated access into the enclosed rear garden, kids soft play floor area, paved seating areas, mature plants and shrubs.