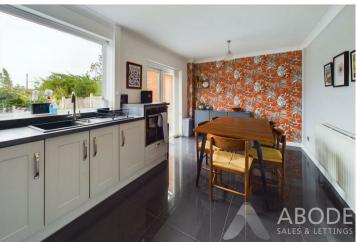

## KITCHEN DINER

Fitted wall mounted, base and drawer units with work surfaces and a sink and drainer unit. Fitted electric oven and hob with extractor, integrated fridge freezer, tiled floor, radiator and upvc double glazed window and doors onto the garden.