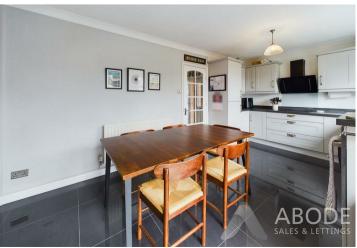

## KITCHEN DINER

Fitted wall mounted, base and drawer units with work surfaces and a sink and drainer unit. Fitted electric oven and hob with extractor, integrated fridge freezer, tiled floor, radiator and upvc double glazed window and doors onto the garden.