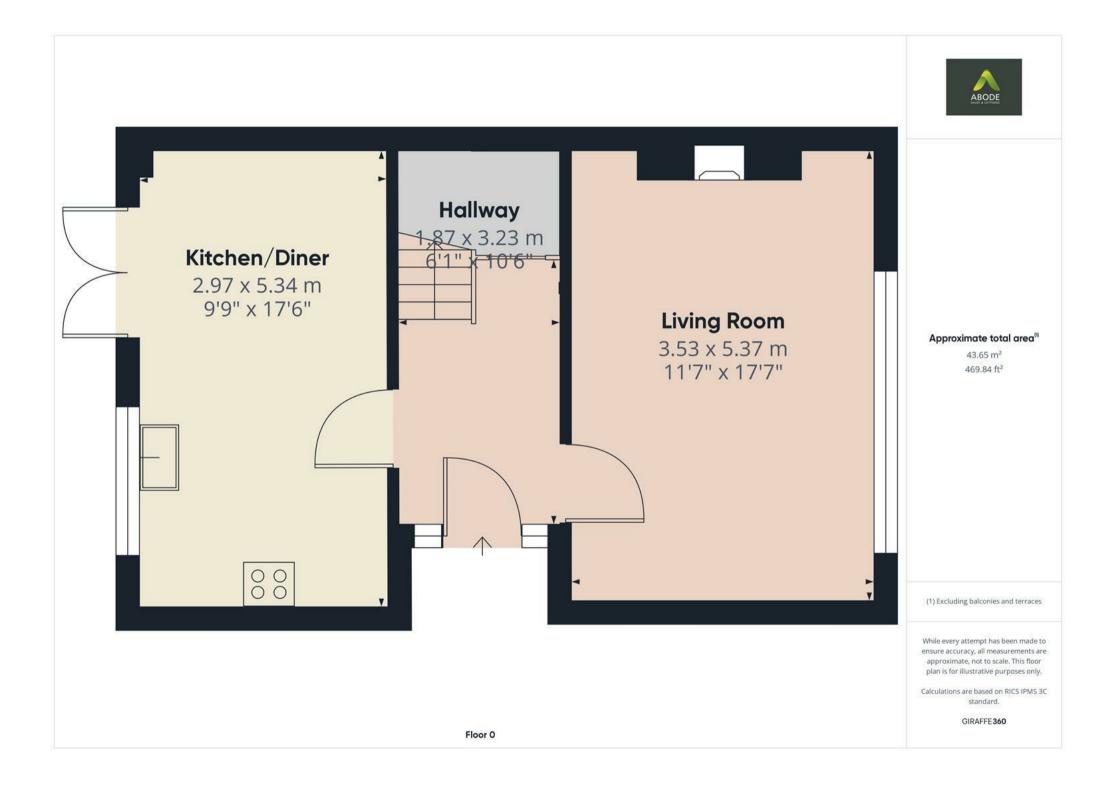

#### HALL

Side entrance door into the hall with stairs to the first floor, radiator, storage cupboard and doors to -

## LOUNGE

Feature log burner set on a slate hearth and with a beam mantle, upvc double glazed window to the front and a radiator.

## KITCHEN DINER

Fitted wall mounted, base and drawer units with work surfaces and a sink and drainer unit. Fitted electric oven and hob with extractor, integrated fridge freezer, tiled floor, radiator and upvc double glazed window and doors onto the garden.