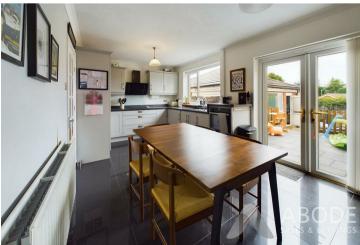

## KITCHEN DINER

Fitted wall mounted, base and drawer units with work surfaces and a sink and drainer unit. Fitted electric oven and hob with extractor, integrated fridge freezer, tiled floor, radiator and upvc double glazed window and doors onto the garden.