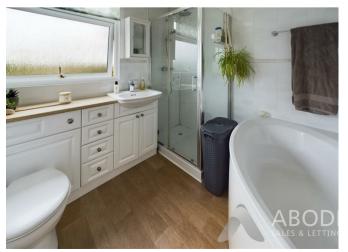

# **BATHROOM**

Corner bath and a shower cubicle, low flush wc, vanity sink unit with wash hand basin, cupboards and drawers, radiator and upvc double glazed window.