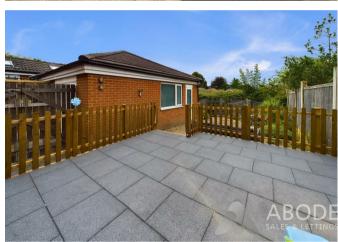

# **OUTSIDE**

Printed concrete drive to the front and side of the property. Single garage with up and over door, power and lights. Gated access into the enclosed rear garden, kids soft play floor area, paved seating areas, mature plants and shrubs.