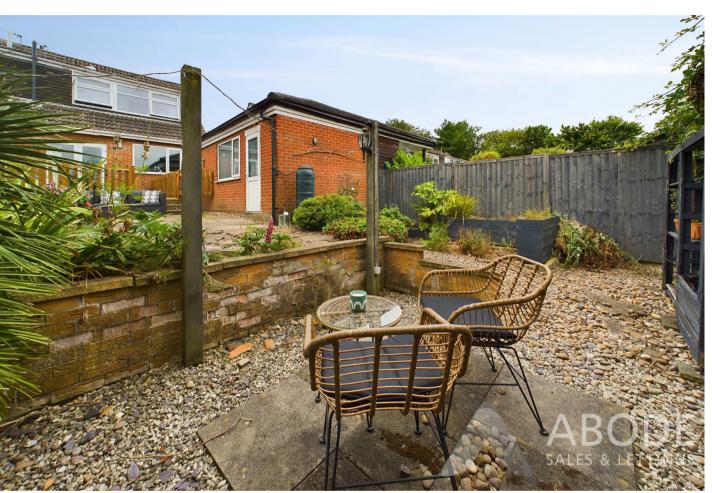

# **OUTSIDE**

Printed concrete drive to the front and side of the property. Single garage with up and over door, power and lights. Gated access into the enclosed rear garden, kids soft play floor area, paved seating areas, mature plants and shrubs.