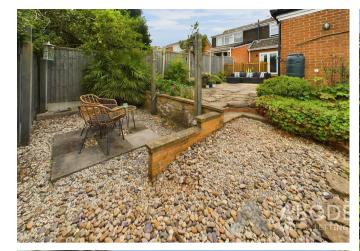

# **OUTSIDE**

Printed concrete drive to the front and side of the property. Single garage with up and over door, power and lights. Gated access into the enclosed rear garden, kids soft play floor area, paved seating areas, mature plants and shrubs.