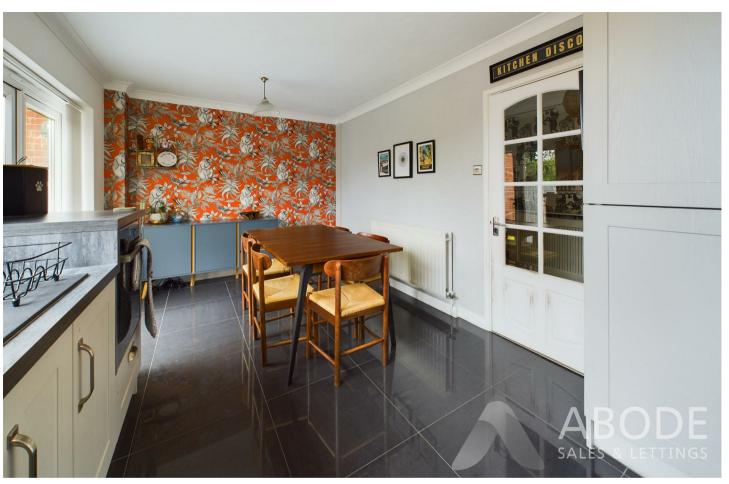

## KITCHEN DINER

Fitted wall mounted, base and drawer units with work surfaces and a sink and drainer unit. Fitted electric oven and hob with extractor, integrated fridge freezer, tiled floor, radiator and upvc double glazed window and doors onto the garden.