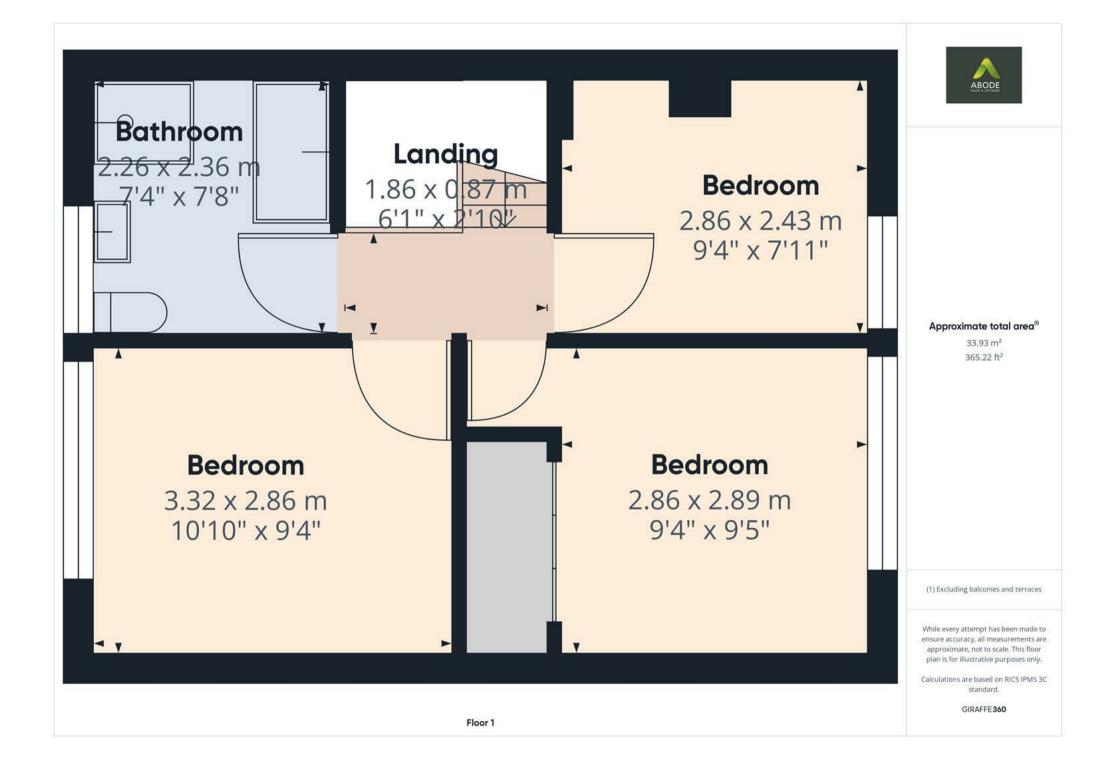

## FIRST FLOOR LANDING

Loft access and doors to -

## **BEDROOM**

Upvc double glazed window, wardrobes and radiator.

#### **BEDROOM**

Upvc double glazed window and radiator.

# **BATHROOM**

Corner bath and a shower cubicle, low flush wc, vanity sink unit with wash hand basin, cupboards and drawers, radiator and upvc double glazed window.