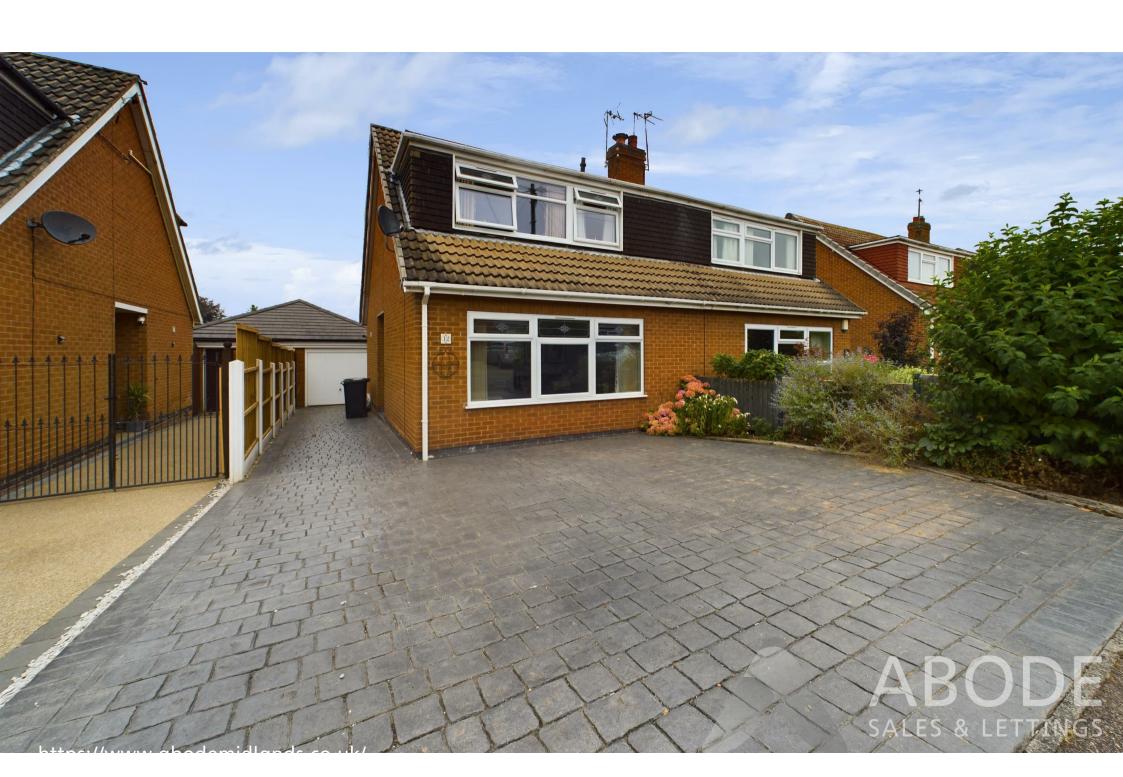

\*\*\*\* MODERNISED PROPERTY WITH FITTED DINING KITCHEN \*\*\*\* Well presented semi detached property located in a quiet cul de sac location offering an entrance hall, lounge with feature log burn, fitted dining kitchen with doors onto the garden. Three first floor bedrooms and a. family bathroom. Ample parking to the front and side, single garage and an enclosed rear garden. INTERNAL VIEWING IS HIGHLY RECOMMENDED.

# **OUTSIDE**

Printed concrete drive to the front and side of the property. Single garage with up and over door, power and lights. Gated access into the enclosed rear garden, kids soft play floor area, paved seating areas, mature plants and shrubs.