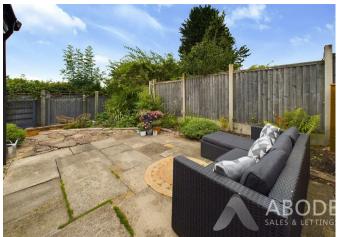

# **OUTSIDE**

Printed concrete drive to the front and side of the property. Single garage with up and over door, power and lights. Gated access into the enclosed rear garden, kids soft play floor area, paved seating areas, mature plants and shrubs.