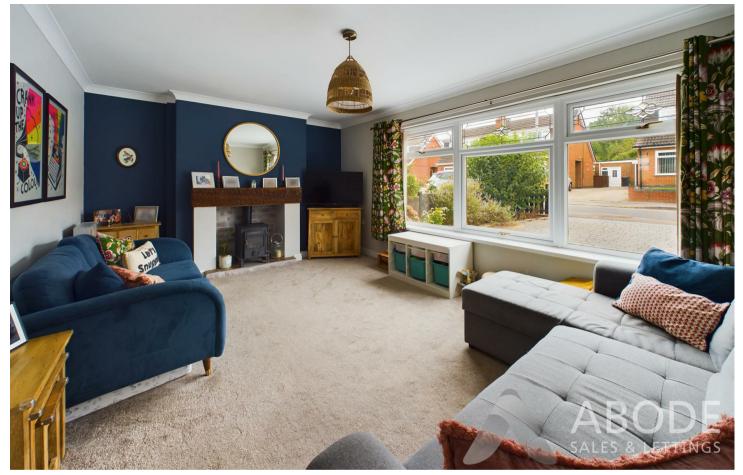

## LOUNGE

Feature log burner set on a slate hearth and with a beam mantle, upvc double glazed window to the front and a radiator.