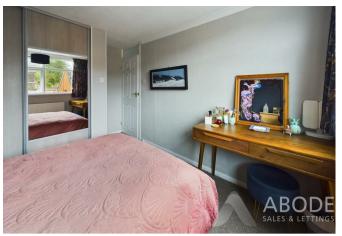

log burner set on a slate hearth and with a beam mantle, upvc double glazed window to the front and a radiator.

## KITCHEN DINER

Fitted wall mounted, base and drawer units with work surfaces and a sink and drainer unit. Fitted electric oven and hob with extractor, integrated fridge freezer, tiled floor, radiator and upvc double glazed window and doors onto the garden.

## FIRST FLOOR LANDING

Loft access and doors to -

## **BEDROOM**

Upvc double glazed window, wardrobes and radiator.

#### **BEDROOM**

Upvc double glazed window and radiator.

#### **BEDROOM**

Upvc double glazed window and radiator.



# **BATHROOM**

Corner bath and a shower cubicle, low flush wc, vanity sink unit with wash hand basin, cupboards and drawers, radiator and upvc double glazed window.

# **OUTSIDE**

















Printed concrete drive to the front and side of the property. Single garage with up and over door, power and lights. Gated access into the enclosed rear garden, kids soft play floor area, paved seating areas, mature plants and shrubs.