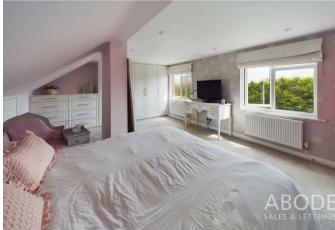

### MASTER BEDROOM

Built in wardrobes and drawers, radiator and two upvc double glazed windows.