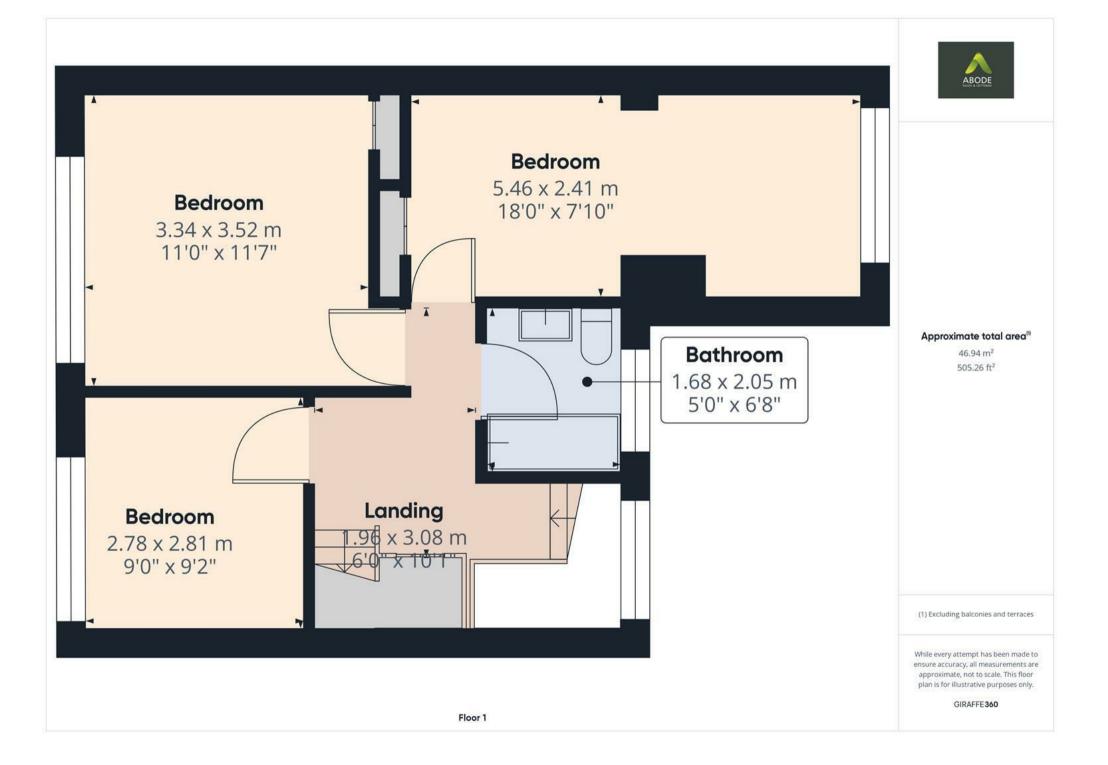

#### FIRST FLOOR LANDING

Upvc double glazed window to the rear, storage cupboard, stairs to the second floor and doors to -

#### BEDROOM

Upvc double glazed window and radiator.

#### BEDROOM

Upvc double glazed window, storage cupboard and radiator.

### BATHROOM

Panel enclosed bath with a shower over, low flush wc, wash hand basin with storage under, radiator and upvc double glazed window.

SECOND FLOOR LANDNG

Upvc double glazed window.