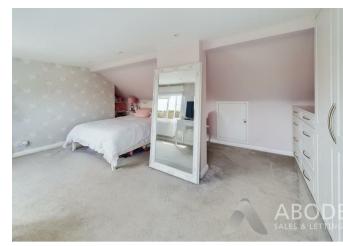

### MASTER BEDROOM

Built in wardrobes and drawers, radiator and two upvc double glazed windows.