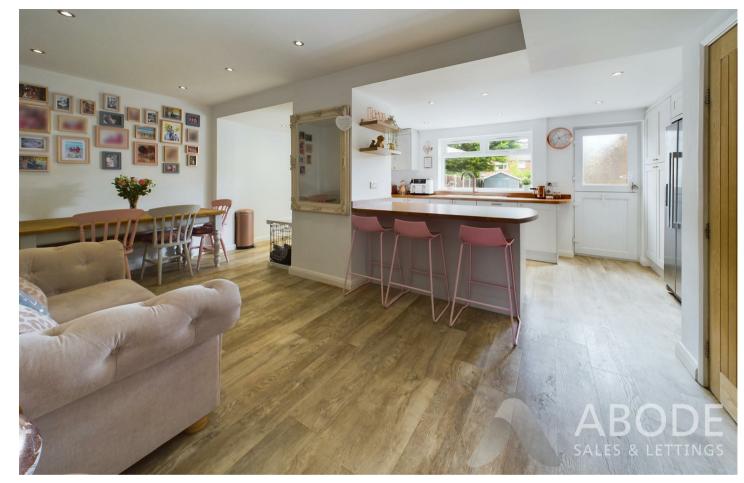

### **OPEN PLAN LIVING & DINING KITCHEN**

Fitted wall mounted, base and drawer units with oak worktops and breakfast bar. Fitted electric double oven and microwave, electric hob and extractor fan. Integrated dishwasher, fridge and freezer, radiator, upvc double glazed window and door onto the garden.