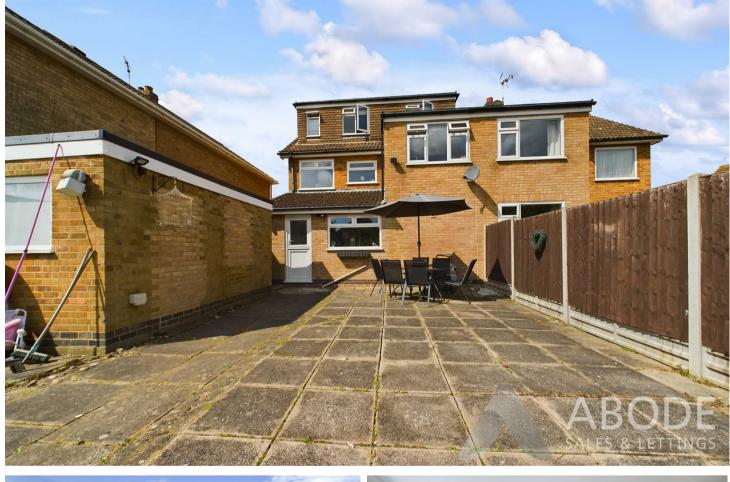

## OUTSIDE

Ample parking to the front with double gates to the enclosed rear garden and detached workshop/office/gym The garden offers a good size patio and lawn.

## WORKSHOP/OFFICE/GYM

Converted garage with upvc double glazed window, plumbing and space for a washing machine. Versatile floor perfect for home office or family room, gym or bar.