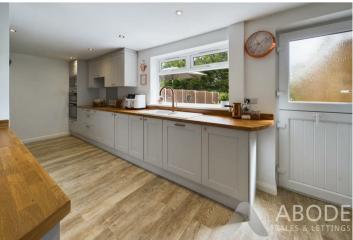

### **OPEN PLAN LIVING & DINING KITCHEN**

Fitted wall mounted, base and drawer units with oak worktops and breakfast bar. Fitted electric double oven and microwave, electric hob and extractor fan. Integrated dishwasher, fridge and freezer, radiator, upvc double glazed window and door onto the garden.