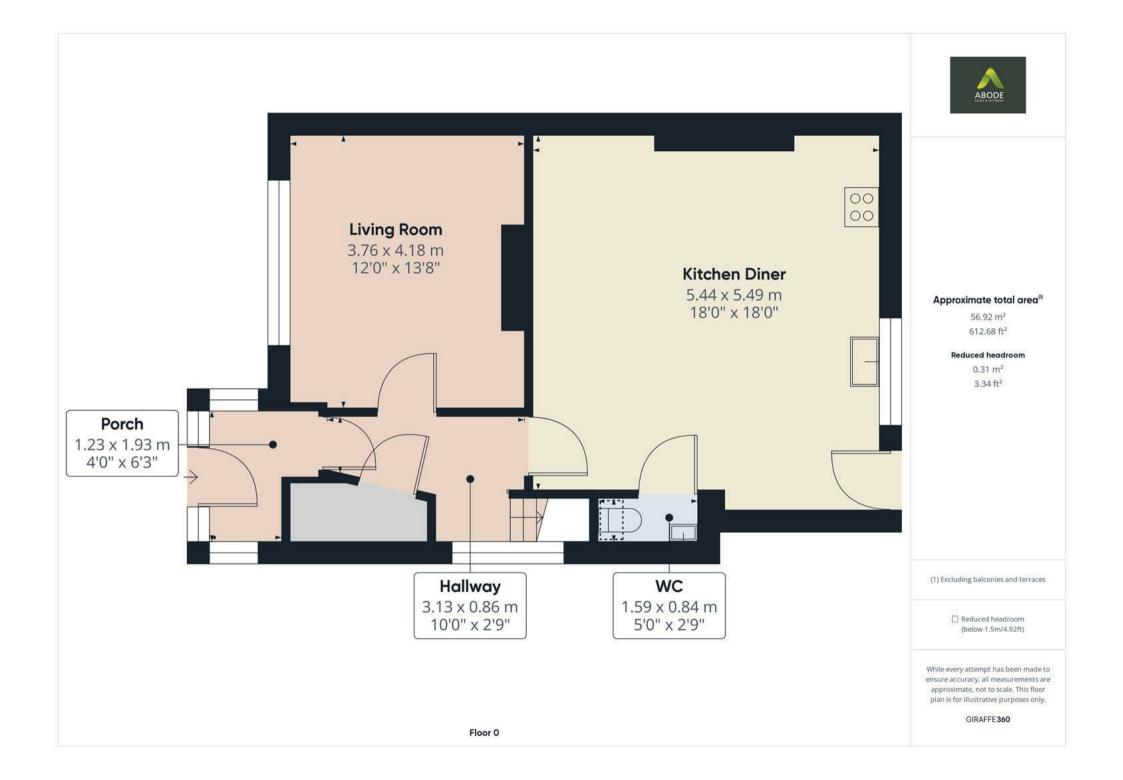

## PORCH

Entrance door into the porch with a door into -

#### HALL

Radiator, upvc double glazed window to reside, storage cupboard and doors to -

### LOUNGE

Feature beamed mantle, upvc double glazed window to the front and a radiator.

### **OPEN PLAN LIVING & DINING KITCHEN**

Fitted wall mounted, base and drawer units with oak worktops and breakfast bar. Fitted electric double oven and microwave, electric hob and extractor fan. Integrated dishwasher, fridge and freezer, radiator, upvc double glazed window and door onto the garden.

#### CLOAKROOM

Low flush wc, vanity sink unit with wash hand basin and storage under, radiator.