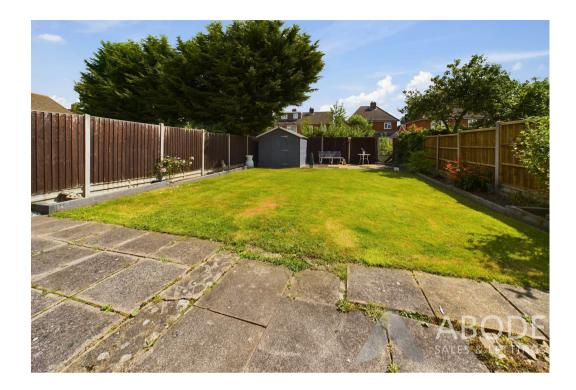

## OUTSIDE

Ample parking to the front with double gates to the enclosed rear garden and detached workshop/office/gym The garden offers a good size patio and lawn.