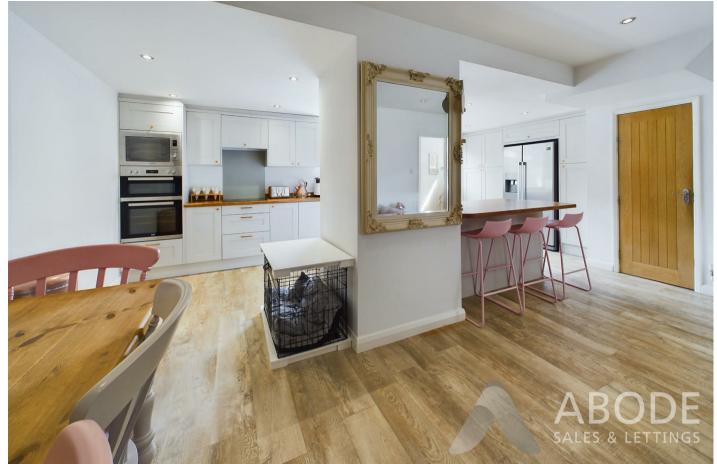

### **OPEN PLAN LIVING & DINING KITCHEN**

Fitted wall mounted, base and drawer units with oak worktops and breakfast bar. Fitted electric double oven and microwave, electric hob and extractor fan. Integrated dishwasher, fridge and freezer, radiator, upvc double glazed window and door onto the garden.