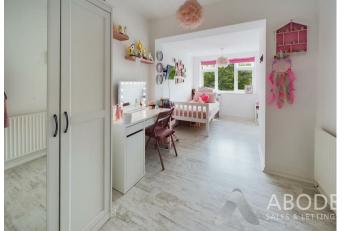

#### BEDROOM

Upvc double glazed window and radiator.

#### BEDROOM

Upvc double glazed window, storage cupboard and radiator.