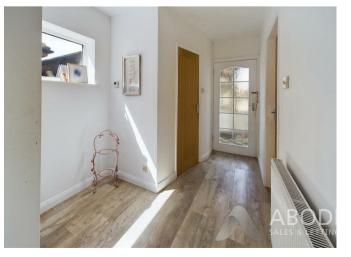

## PORCH

Entrance door into the porch with a door into -

#### HALL

Radiator, upvc double glazed window to reside, storage cupboard and doors to -