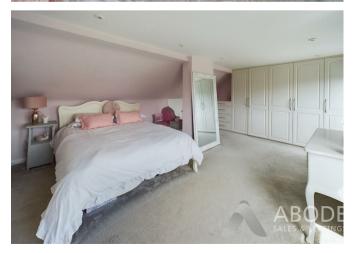

### MASTER BEDROOM

Built in wardrobes and drawers, radiator and two upvc double glazed windows.