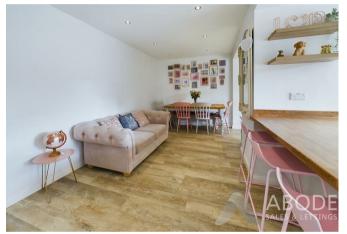

### LOUNGE

Feature beamed mantle, upvc double glazed window to the front and a radiator.

### **OPEN PLAN LIVING & DINING KITCHEN**

Fitted wall mounted, base and drawer units with oak worktops and breakfast bar. Fitted electric double oven and microwave, electric hob and extractor fan. Integrated dishwasher, fridge and freezer, radiator, upvc double glazed window and door onto the garden.