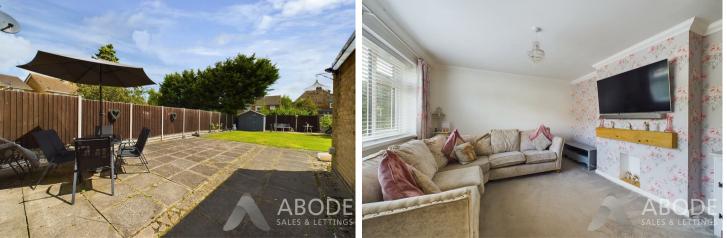

## OUTSIDE

Ample parking to the front with double gates to the enclosed rear garden and detached workshop/office/gym The garden offers a good size patio and lawn.

### LOUNGE

Feature beamed mantle, upvc double glazed window to the front and a radiator.