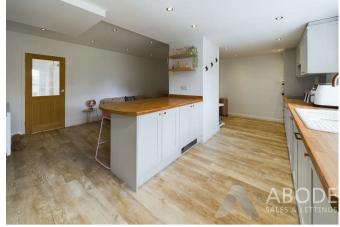

### **OPEN PLAN LIVING & DINING KITCHEN**

Fitted wall mounted, base and drawer units with oak worktops and breakfast bar. Fitted electric double oven and microwave, electric hob and extractor fan. Integrated dishwasher, fridge and freezer, radiator, upvc double glazed window and door onto the garden.