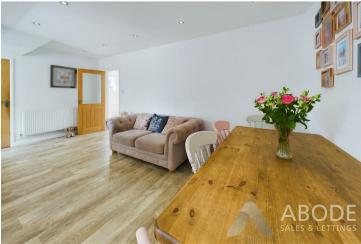

### LOUNGE

Feature beamed mantle, upvc double glazed window to the front and a radiator.

### **OPEN PLAN LIVING & DINING KITCHEN**

Fitted wall mounted, base and drawer units with oak worktops and breakfast bar. Fitted electric double oven and microwave, electric hob and extractor fan. Integrated dishwasher, fridge and freezer, radiator, upvc double glazed window and door onto the garden.