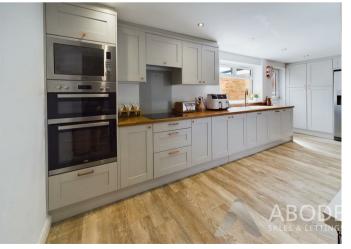

### **OPEN PLAN LIVING & DINING KITCHEN**

Fitted wall mounted, base and drawer units with oak worktops and breakfast bar. Fitted electric double oven and microwave, electric hob and extractor fan. Integrated dishwasher, fridge and freezer, radiator, upvc double glazed window and door onto the garden.