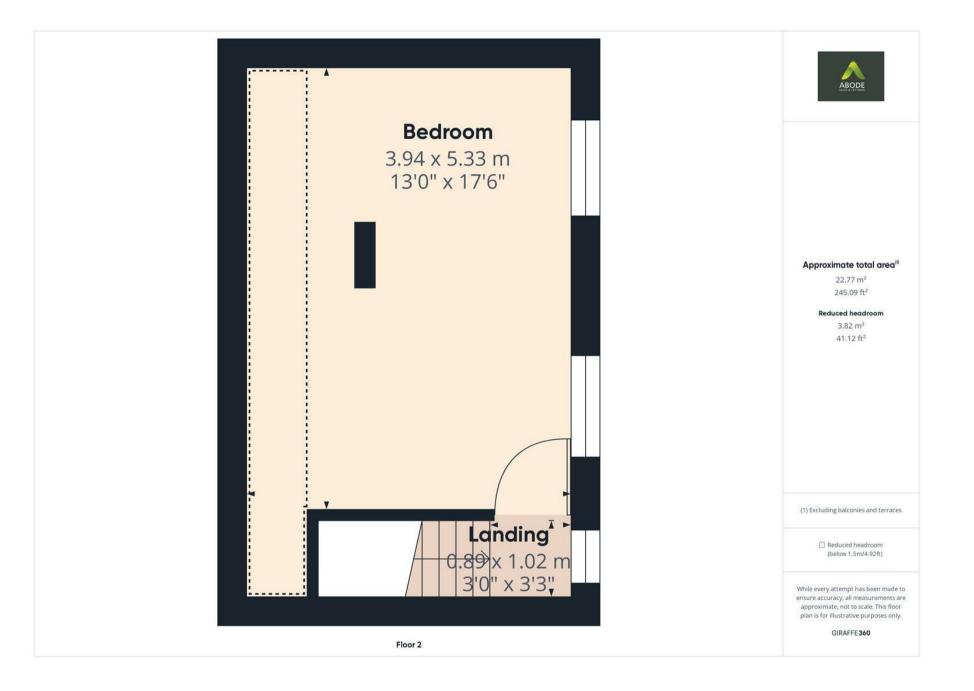

### MASTER BEDROOM

Built in wardrobes and drawers, radiator and two upvc double glazed windows.