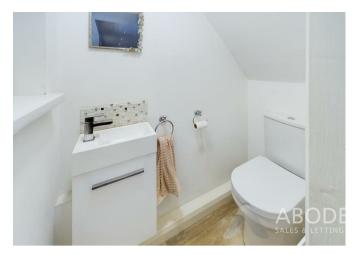

#### CLOAKROOM

Low flush wc, vanity sink unit with wash hand basin and storage under, radiator.