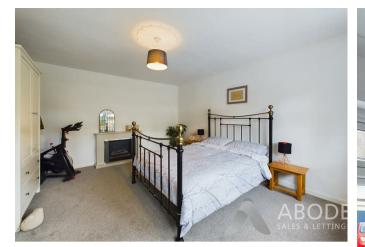

## **BEDROOM FOUR**

With a UPVC double glazed frosted glass window to the side elevation, two double glazed velux windows to ceiling and central heating radiator.