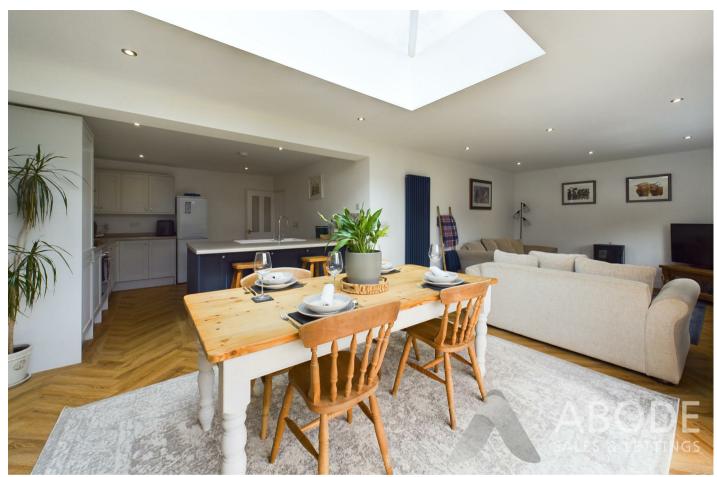

#### OPEN PLAN LIVING/DINING KITCHEN

With herringbone Karndean flooring throughout, the bespoke extended kitchen features a range of matching base and eye level storage cupboards and drawers with breakfast bar. Integrated appliances includes a I I/2 composite sink and drainer with mixer tap, four ring induction hob, stainless steel extractor hood, oven/grill, space for further freestanding white goods, spotlighting to ceiling, TV aerial point and central heating radiator. The open plan living/dining kitchen has been extended to the rear elevation to create a spacious living/dining area with a UPVC double glazed glass lantern to ceiling and UPVC double glazed window to rear with bifolding double glazed doors leading to garden, herringbone Karndean flooring throughout, central heating radiator, TV aerial point and spotlighting to ceiling.