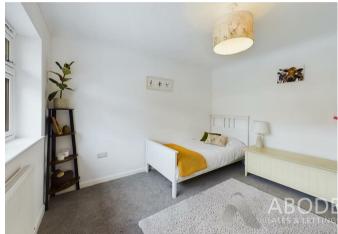

#### **BEDROOM ONE**

With a UPVC double glazed window to the front elevation and central heating radiator.

### **BEDROOM TWO**

With a UPVC double glazed window to the front elevation and central heating radiator.

### **BEDROOM THREE**

With a UPVC double glazed window to the side elevation, central heating radiator, TV aerial point and built in eaves storage.

## **BEDROOM FOUR**

With a UPVC double glazed frosted glass window to the side elevation, two double glazed velux windows to ceiling and central heating radiator.