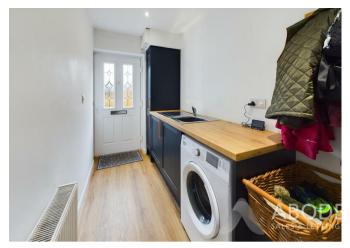

## UTILITY

With a UPVC double glazed side entry door, base level storage cupboards, with wood block effect drop edge preparation work surfaces and stainless steel sink and drainer with mixer tap, plumbing for freestanding undercounter white goods, consumer unit, utilities cupboard, central heating radiator and spotlighting to ceiling.