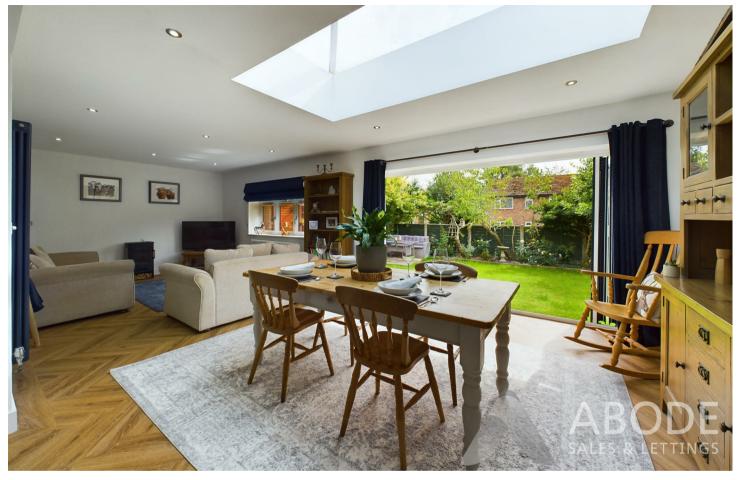

#### OPEN PLAN LIVING/DINING KITCHEN

With herringbone Karndean flooring throughout, the bespoke extended kitchen features a range of matching base and eye level storage cupboards and drawers with breakfast bar. Integrated appliances includes a I I/2 composite sink and drainer with mixer tap, four ring induction hob, stainless steel extractor hood, oven/grill, space for further freestanding white goods, spotlighting to ceiling, TV aerial point and central heating radiator. The open plan living/dining kitchen has been extended to the rear elevation to create a spacious living/dining area with a UPVC double glazed glass lantern to ceiling and UPVC double glazed window to rear with bifolding double glazed doors leading to garden, herringbone Karndean flooring throughout, central heating radiator, TV aerial point and spotlighting to ceiling.