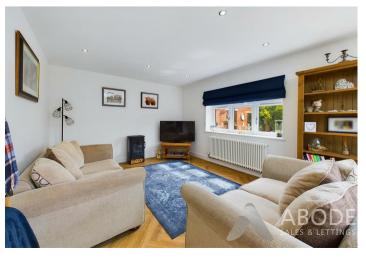

This extensively refurbished and renovated detached home has been thoughtfully updated throughout, including the addition of a full-width single-storey extension to the rear and a converted loft, enhancing the living space. The ground floor features an entrance hallway, two generously sized double bedrooms, and a beautifully extended open-plan living/dining kitchen. A bespoke four-piece family bathroom completes this level. Upstairs, there are two additional bedrooms and a well-appointed shower room.