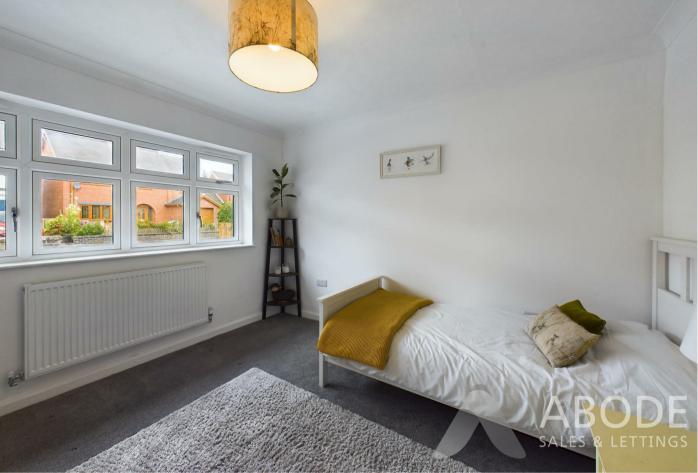

#### **BEDROOM ONE**

With a UPVC double glazed window to the front elevation and central heating radiator.

### **BEDROOM TWO**

With a UPVC double glazed window to the front elevation and central heating radiator.

### **BEDROOM THREE**

With a UPVC double glazed window to the side elevation, central heating radiator, TV aerial point and built in eaves storage.

## **BEDROOM FOUR**

With a UPVC double glazed frosted glass window to the side elevation, two double glazed velux windows to ceiling and central heating radiator.