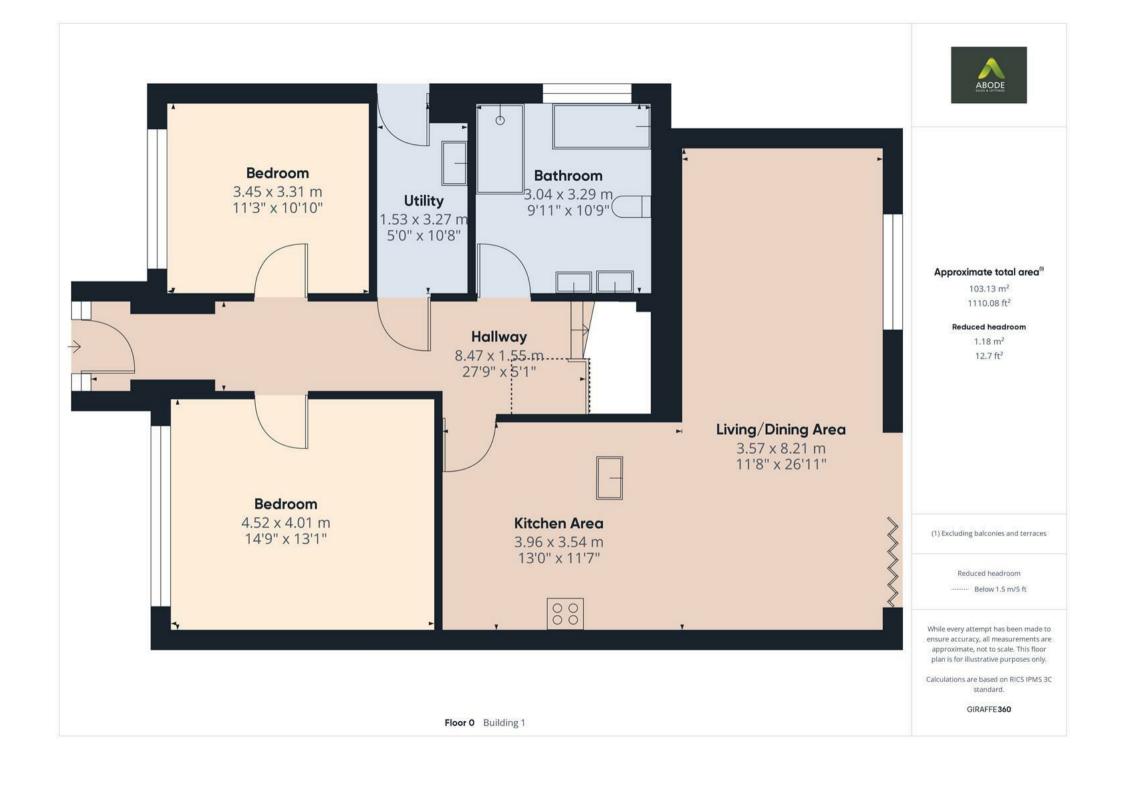

#### **HALLWAY**

With a composite front entry door and double glazed Apex to feature vaulted ceiling, having herringbone Karndean flooring throughout, smoke alarm, central heating radiator, oak glass panelled staircase rising to the first floor landing with a double glazed UPVC velux window to ceiling, telephone point, internal doors lead to:

#### OPEN PLAN LIVING/DINING KITCHEN

With herringbone Karndean flooring throughout, the bespoke extended kitchen features a range of matching base and eye level storage cupboards and drawers with breakfast bar. Integrated appliances includes a I I/2 composite sink and drainer with mixer tap, four ring induction hob, stainless steel extractor hood, oven/grill, space for further freestanding white goods, spotlighting to ceiling, TV aerial point and central heating radiator. The open plan living/dining kitchen has been extended to the rear elevation to create a spacious living/dining area with a UPVC double glazed glass lantern to ceiling and UPVC double glazed window to rear with bifolding double glazed doors leading to garden, herringbone Karndean flooring throughout, central heating radiator, TV aerial point and spotlighting to ceiling.

#### **BEDROOM ONE**

With a UPVC double glazed window to the front elevation and central heating radiator.

### **BEDROOM TWO**

With a UPVC double glazed window to the front elevation and central heating radiator.

# **BATHROOM**

With UPVC double glazed windows to the side elevation, featuring a four piece family bathroom suite comprising of His and Her sink units with base storage cupboards and mixer taps with tiled splashback, low level WC, freestanding bath unit with mixer tap and showerhead attachment, double shower cubicle with complementary tiling to wall coverings, waterfall showerhead, central heating radiator, tiled flooring throughout, spotlight to ceiling and extractor fan.

## UTILITY

With a UPVC double glazed side entry door, base level storage cupboards, with wood block effect drop edge preparation work surfaces and stainless steel sink and drainer with mixer tap, plumbing for freestanding undercounter white goods, consumer unit, utilities cupboard, central heating radiator and spotlighting to ceiling.