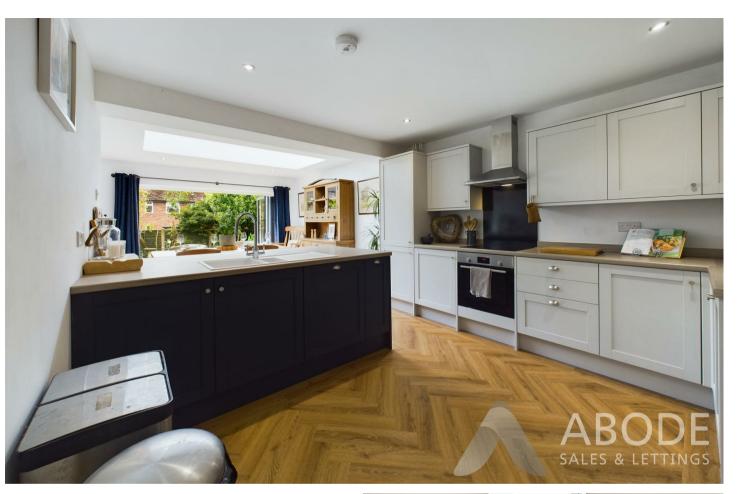

#### OPEN PLAN LIVING/DINING KITCHEN

With herringbone Karndean flooring throughout, the bespoke extended kitchen features a range of matching base and eye level storage cupboards and drawers with breakfast bar. Integrated appliances includes a I I/2 composite sink and drainer with mixer tap, four ring induction hob, stainless steel extractor hood, oven/grill, space for further freestanding white goods, spotlighting to ceiling, TV aerial point and central heating radiator. The open plan living/dining kitchen has been extended to the rear elevation to create a spacious living/dining area with a UPVC double glazed glass lantern to ceiling and UPVC double glazed window to rear with bifolding double glazed doors leading to garden, herringbone Karndean flooring throughout, central heating radiator, TV aerial point and spotlighting to ceiling.