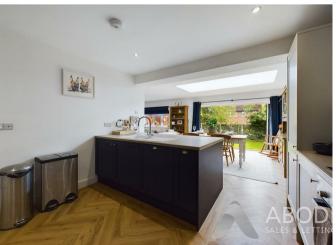

#### OPEN PLAN LIVING/DINING KITCHEN

With herringbone Karndean flooring throughout, the bespoke extended kitchen features a range of matching base and eye level storage cupboards and drawers with breakfast bar. Integrated appliances includes a I I/2 composite sink and drainer with mixer tap, four ring induction hob, stainless steel extractor hood, oven/grill, space for further freestanding white goods, spotlighting to ceiling, TV aerial point and central heating radiator. The open plan living/dining kitchen has been extended to the rear elevation to create a spacious living/dining area with a UPVC double glazed glass lantern to ceiling and UPVC double glazed window to rear with bifolding double glazed doors leading to garden, herringbone Karndean flooring throughout, central heating radiator, TV aerial point and spotlighting to ceiling.