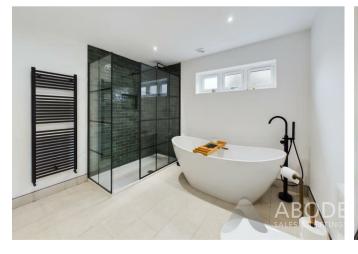

# **BATHROOM**

With UPVC double glazed windows to the side elevation, featuring a four piece family bathroom suite comprising of His and Her sink units with base storage cupboards and mixer taps with tiled splashback, low level WC, freestanding bath unit with mixer tap and showerhead attachment, double shower cubicle with complementary tiling to wall coverings, waterfall showerhead, central heating radiator, tiled flooring throughout, spotlight to ceiling and extractor fan.