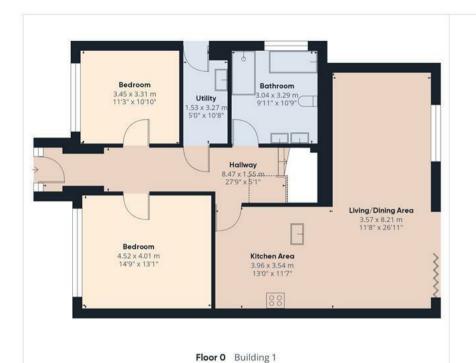

#### **HALLWAY**

With a composite front entry door and double glazed Apex to feature vaulted ceiling, having herringbone Karndean flooring throughout, smoke alarm, central heating radiator, oak glass panelled staircase rising to the first floor landing with a double glazed UPVC velux window to ceiling, telephone point, internal doors lead to:

#### OPEN PLAN LIVING/DINING KITCHEN

With herringbone Karndean flooring throughout, the bespoke extended kitchen features a range of matching base and eye level storage cupboards and drawers with breakfast bar. Integrated appliances includes a I I/2 composite sink and drainer with mixer tap, four ring induction hob, stainless steel extractor hood, oven/grill, space for further freestanding white goods, spotlighting to ceiling, TV aerial point and central heating radiator. The open plan living/dining kitchen has been extended to the rear elevation to create a spacious living/dining area with a UPVC double glazed glass lantern to ceiling and UPVC double glazed window to rear with bifolding double glazed doors leading to garden, herringbone Karndean flooring throughout, central heating radiator, TV aerial point and spotlighting to ceiling.

#### **BEDROOM ONE**

With a UPVC double glazed window to the front elevation and central heating radiator.

### **BEDROOM TWO**

With a UPVC double glazed window to the front elevation and central heating radiator.

# **BATHROOM**

With UPVC double glazed windows to the side elevation, featuring a four piece family bathroom suite comprising of His and Her sink units with base storage cupboards and mixer taps with tiled splashback, low level WC, freestanding bath unit with mixer tap and showerhead attachment, double shower cubicle with complementary tiling to wall coverings, waterfall showerhead, central heating radiator, tiled flooring throughout, spotlight to ceiling and extractor fan.

## UTILITY

With a UPVC double glazed side entry door, base level storage cupboards, with wood block effect drop edge preparation work surfaces and stainless steel sink and drainer with mixer tap, plumbing for freestanding undercounter white goods, consumer unit, utilities cupboard, central heating radiator and spotlighting to ceiling.