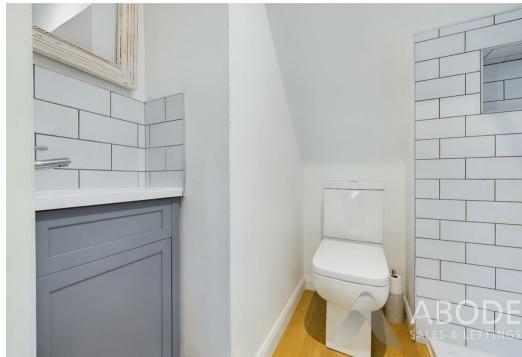

### **SHOWER ROOM**

Featuring a three-piece shower and suite comprising of low-level WC, wash hand basin with mixer tap and tiled splashback, double shower cubicle with electric shower over and complementary tiling to wall coverings, extractor fan and spot lighting to ceilings.