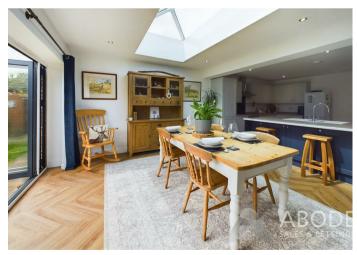

#### OPEN PLAN LIVING/DINING KITCHEN

With herringbone Karndean flooring throughout, the bespoke extended kitchen features a range of matching base and eye level storage cupboards and drawers with breakfast bar. Integrated appliances includes a I I/2 composite sink and drainer with mixer tap, four ring induction hob, stainless steel extractor hood, oven/grill, space for further freestanding white goods, spotlighting to ceiling, TV aerial point and central heating radiator. The open plan living/dining kitchen has been extended to the rear elevation to create a spacious living/dining area with a UPVC double glazed glass lantern to ceiling and UPVC double glazed window to rear with bifolding double glazed doors leading to garden, herringbone Karndean flooring throughout, central heating radiator, TV aerial point and spotlighting to ceiling.