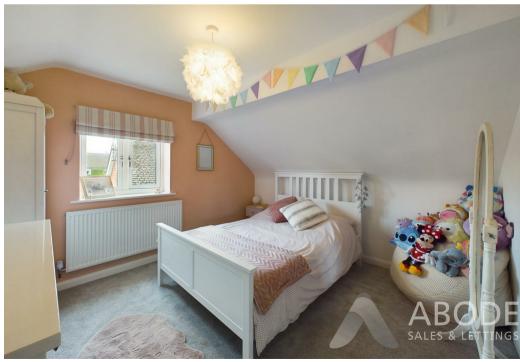

### **BEDROOM THREE**

With a UPVC double glazed window to the side elevation, central heating radiator, TV aerial point and built in eaves storage.