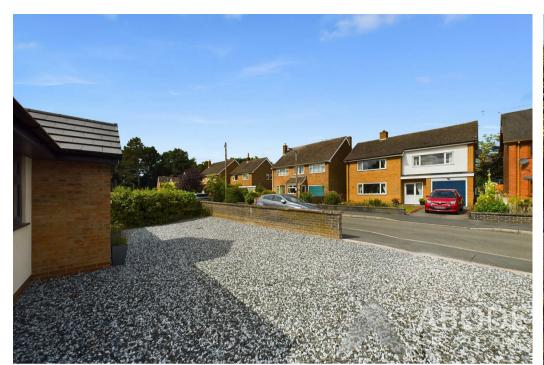

Externally, the property offers a gravelled off-road parking area at the front, with a driveway leading to a detached garage. The rear gardens are primarily laid to lawn with a paved area, providing a perfect outdoor space. The home is fitted with fully refitted double glazing and benefits from oil-fired central heating.

## **OUTSIDE**

To the frontage are mature gardens and shrubs with boundary wall. The side elevation provides ample off road parking leading up to the detached garage.

The rear garden is low maintenance, with a large paved patio and mature shrubs circulating the perimeter. Externally, there is an oil tank and wrought iron gated entry leading to the parking. The garage has a window to the side elevation, up and over door to front and a side entry door.