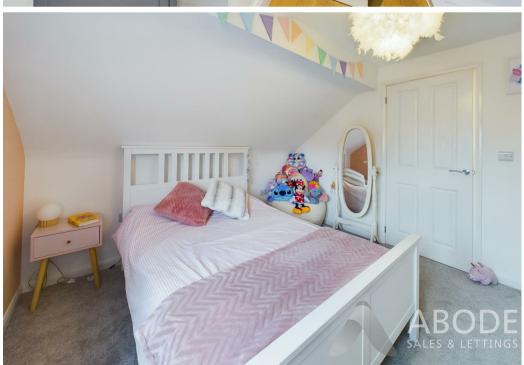

## **BEDROOM FOUR**

With a UPVC double glazed frosted glass window to the side elevation, two double glazed velux windows to ceiling and central heating radiator.

### **BEDROOM THREE**

With a UPVC double glazed window to the side elevation, central heating radiator, TV aerial point and built in eaves storage.