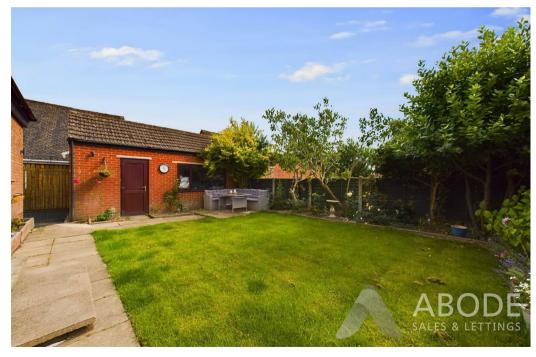

## **OUTSIDE**

To the frontage are mature gardens and shrubs with boundary wall. The side elevation provides ample off road parking leading up to the detached garage.

The rear garden is low maintenance, with a large paved patio and mature shrubs circulating the perimeter. Externally, there is an oil tank and wrought iron gated entry leading to the parking. The garage has a window to the side elevation, up and over door to front and a side entry door.

## **GARAGE**

With an up and over door to the front elevation, glazed window to side with side access door leading into.

Approximate total area<sup>(1)</sup>

153.99 m<sup>2</sup> 1657.53 ft<sup>2</sup>

Reduced headroom