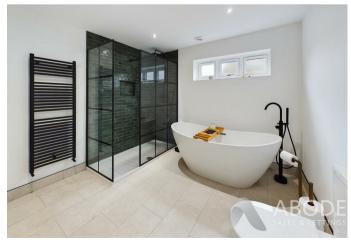

# **BATHROOM**

With UPVC double glazed windows to the side elevation, featuring a four piece family bathroom suite comprising of His and Her sink units with base storage cupboards and mixer taps with tiled splashback, low level WC, freestanding bath unit with mixer tap and showerhead attachment, double shower cubicle with complementary tiling to wall coverings, waterfall showerhead, central heating radiator, tiled flooring throughout, spotlight to ceiling and extractor fan.