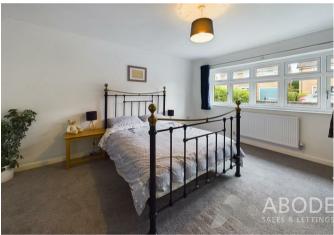

#### **BEDROOM ONE**

With a UPVC double glazed window to the front elevation and central heating radiator.

### **BEDROOM TWO**

With a UPVC double glazed window to the front elevation and central heating radiator.