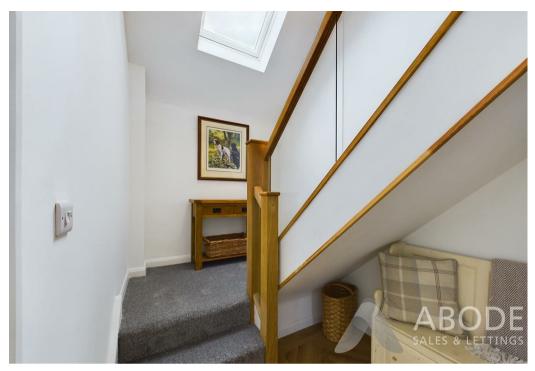

## LANDING

With smoke alarm, internal doors lead to:

### **BEDROOM THREE**

With a UPVC double glazed window to the side elevation, central heating radiator, TV aerial point and built in eaves storage.

## **BEDROOM FOUR**

With a UPVC double glazed frosted glass window to the side elevation, two double glazed velux windows to ceiling and central heating radiator.