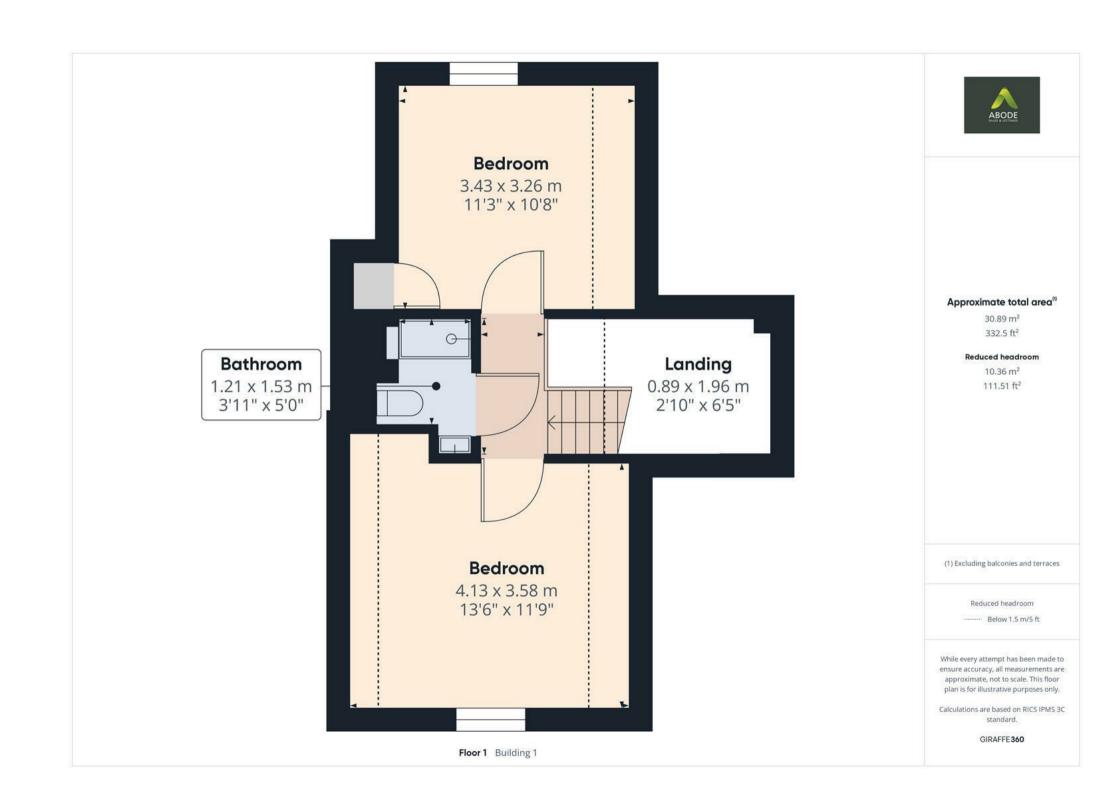

### **BEDROOM THREE**

With a UPVC double glazed window to the side elevation, central heating radiator, TV aerial point and built in eaves storage.

## **BEDROOM FOUR**

With a UPVC double glazed frosted glass window to the side elevation, two double glazed velux windows to ceiling and central heating radiator.

### **SHOWER ROOM**

Featuring a three-piece shower and suite comprising of low-level WC, wash hand basin with mixer tap and tiled splashback, double shower cubicle with electric shower over and complementary tiling to wall coverings, extractor fan and spot lighting to ceilings.

11.54 m<sup>2</sup> 124.22 ft<sup>2</sup>

Floor 1 Building 1

Garage 5.75 x 3.49 m 18'10" x 11'5"

Floor 0 Building 2

(1) Excluding balconies and terraces

Reduced headroom

----- Below 1.5 m/5 ft

While every attempt has been made to ensure accuracy, all measurements are approximate, not to scale. This floor plan is for illustrative purposes only.

Calculations are based on RICS IPMS 3C standard.

GIRAFFE360