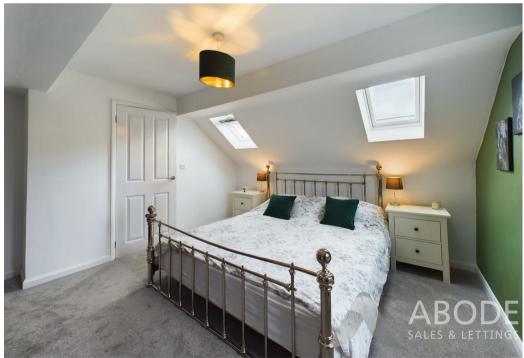

## **BEDROOM FOUR**

With a UPVC double glazed frosted glass window to the side elevation, two double glazed velux windows to ceiling and central heating radiator.