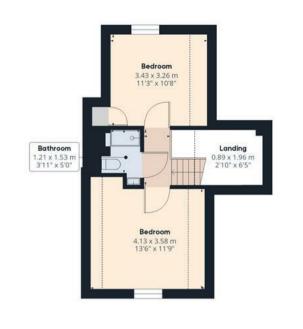

## LANDING

With smoke alarm, internal doors lead to:

### **BEDROOM THREE**

With a UPVC double glazed window to the side elevation, central heating radiator, TV aerial point and built in eaves storage.

## **BEDROOM FOUR**

With a UPVC double glazed frosted glass window to the side elevation, two double glazed velux windows to ceiling and central heating radiator.

### **SHOWER ROOM**

Featuring a three-piece shower and suite comprising of low-level WC, wash hand basin with mixer tap and tiled splashback, double shower cubicle with electric shower over and complementary tiling to wall coverings, extractor fan and spot lighting to ceilings.