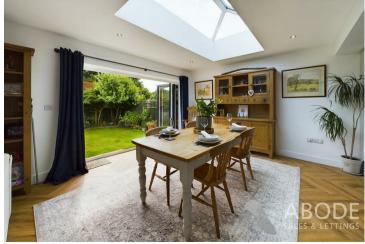

#### OPEN PLAN LIVING/DINING KITCHEN

With herringbone Karndean flooring throughout, the bespoke extended kitchen features a range of matching base and eye level storage cupboards and drawers with breakfast bar. Integrated appliances includes a I I/2 composite sink and drainer with mixer tap, four ring induction hob, stainless steel extractor hood, oven/grill, space for further freestanding white goods, spotlighting to ceiling, TV aerial point and central heating radiator. The open plan living/dining kitchen has been extended to the rear elevation to create a spacious living/dining area with a UPVC double glazed glass lantern to ceiling and UPVC double glazed window to rear with bifolding double glazed doors leading to garden, herringbone Karndean flooring throughout, central heating radiator, TV aerial point and spotlighting to ceiling.