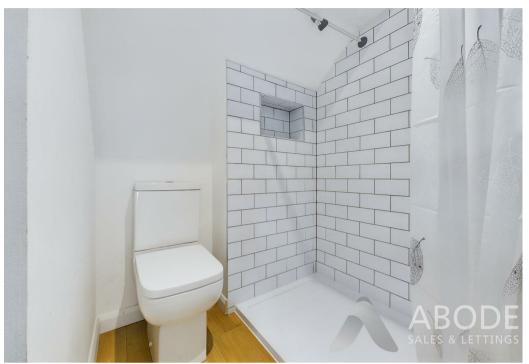

### **SHOWER ROOM**

Featuring a three-piece shower and suite comprising of low-level WC, wash hand basin with mixer tap and tiled splashback, double shower cubicle with electric shower over and complementary tiling to wall coverings, extractor fan and spot lighting to ceilings.