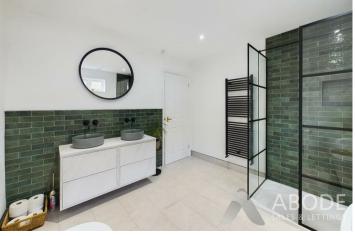

# **BATHROOM**

With UPVC double glazed windows to the side elevation, featuring a four piece family bathroom suite comprising of His and Her sink units with base storage cupboards and mixer taps with tiled splashback, low level WC, freestanding bath unit with mixer tap and showerhead attachment, double shower cubicle with complementary tiling to wall coverings, waterfall showerhead, central heating radiator, tiled flooring throughout, spotlight to ceiling and extractor fan.