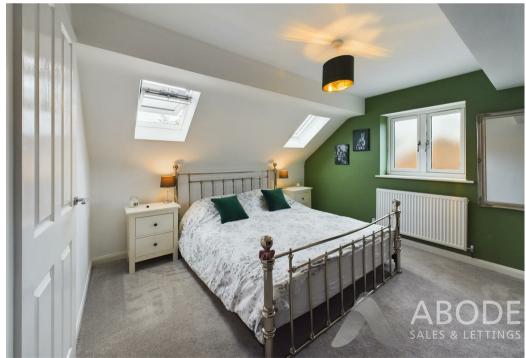

## **BEDROOM FOUR**

With a UPVC double glazed frosted glass window to the side elevation, two double glazed velux windows to ceiling and central heating radiator.