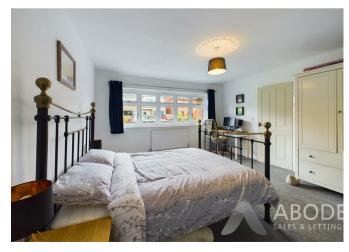

### **BEDROOM THREE**

With a UPVC double glazed window to the side elevation, central heating radiator, TV aerial point and built in eaves storage.