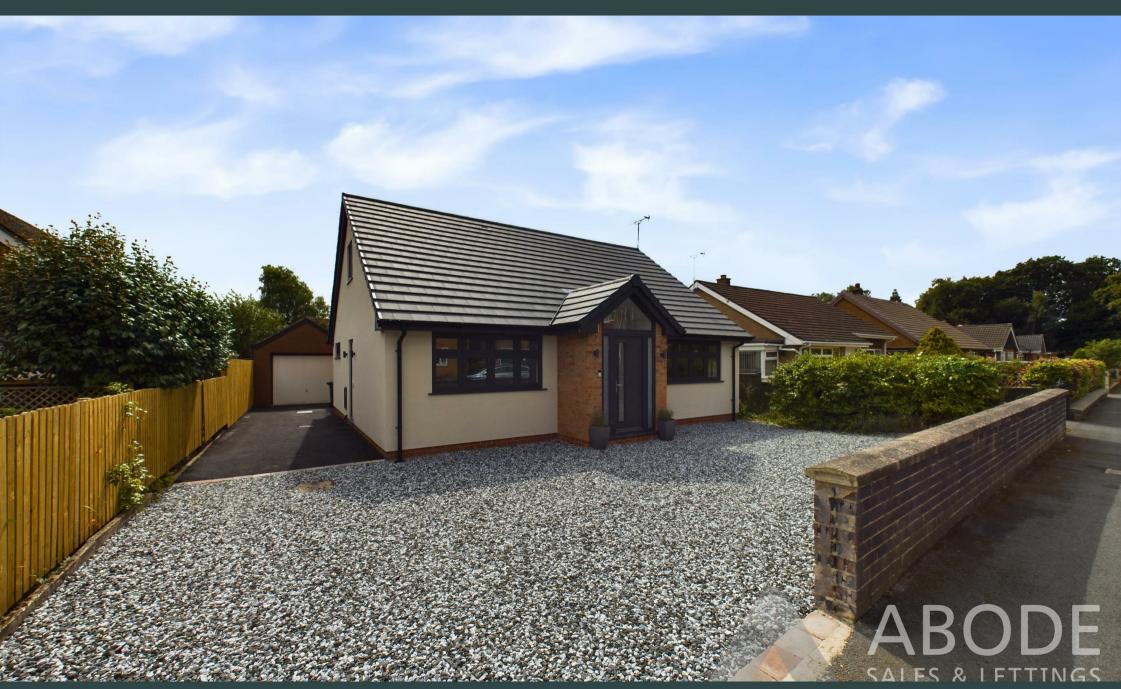

Externally, the property offers a gravelled off-road parking area at the front, with a driveway leading to a detached garage. The rear gardens are primarily laid to lawn with a paved area, providing a perfect outdoor space. The home is fitted with fully refitted double glazing and benefits from oil-fired central heating.

## **OUTSIDE**

To the frontage are mature gardens and shrubs with boundary wall. The side elevation provides ample off road parking leading up to the detached garage.

The rear garden is low maintenance, with a large paved patio and mature shrubs circulating the perimeter. Externally, there is an oil tank and wrought iron gated entry leading to the parking. The garage has a window to the side elevation, up and over door to front and a side entry door.