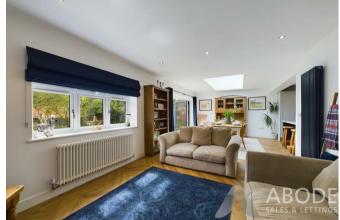

This extensively refurbished and renovated detached home has been thoughtfully updated throughout, including the addition of a full-width single-storey extension to the rear and a converted loft, enhancing the living space. The ground floor features an entrance hallway, two generously sized double bedrooms, and a beautifully extended open-plan living/dining kitchen. A bespoke four-piece family bathroom completes this level. Upstairs, there are two additional bedrooms and a well-appointed shower room.