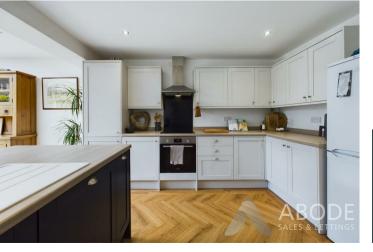

#### OPEN PLAN LIVING/DINING KITCHEN

With herringbone Karndean flooring throughout, the bespoke extended kitchen features a range of matching base and eye level storage cupboards and drawers with breakfast bar. Integrated appliances includes a I I/2 composite sink and drainer with mixer tap, four ring induction hob, stainless steel extractor hood, oven/grill, space for further freestanding white goods, spotlighting to ceiling, TV aerial point and central heating radiator. The open plan living/dining kitchen has been extended to the rear elevation to create a spacious living/dining area with a UPVC double glazed glass lantern to ceiling and UPVC double glazed window to rear with bifolding double glazed doors leading to garden, herringbone Karndean flooring throughout, central heating radiator, TV aerial point and spotlighting to ceiling.