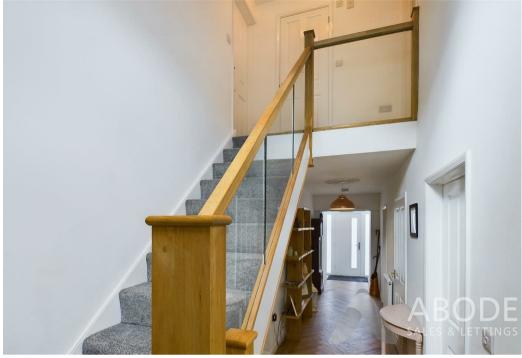

#### **HALLWAY**

With a composite front entry door and double glazed Apex to feature vaulted ceiling, having herringbone Karndean flooring throughout, smoke alarm, central heating radiator, oak glass panelled staircase rising to the first floor landing with a double glazed UPVC velux window to ceiling, telephone point, internal doors lead to: