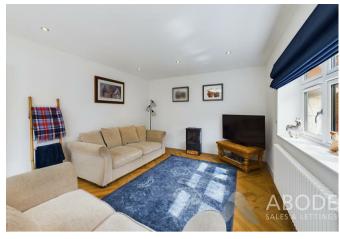

This extensively refurbished and renovated detached home has been thoughtfully updated throughout, including the addition of a full-width single-storey extension to the rear and a converted loft, enhancing the living space. The ground floor features an entrance hallway, two generously sized double bedrooms, and a beautifully extended open-plan living/dining kitchen. A bespoke four-piece family bathroom completes this level. Upstairs, there are two additional bedrooms and a well-appointed shower room.