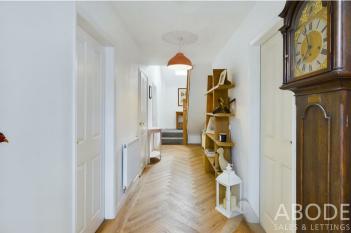

#### **HALLWAY**

With a composite front entry door and double glazed Apex to feature vaulted ceiling, having herringbone Karndean flooring throughout, smoke alarm, central heating radiator, oak glass panelled staircase rising to the first floor landing with a double glazed UPVC velux window to ceiling, telephone point, internal doors lead to: