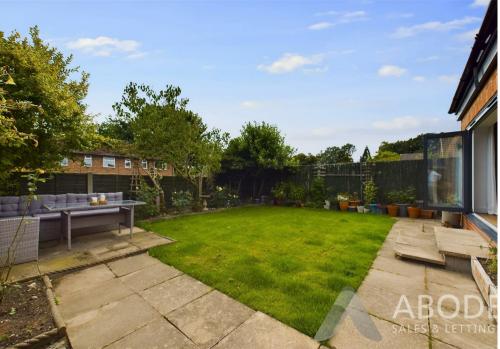

Externally, the property offers a gravelled off-road parking area at the front, with a driveway leading to a detached garage. The rear gardens are primarily laid to lawn with a paved area, providing a perfect outdoor space. The home is fitted with fully refitted double glazing and benefits from oil-fired central heating.

## **OUTSIDE**

To the frontage are mature gardens and shrubs with boundary wall. The side elevation provides ample off road parking leading up to the detached garage.

The rear garden is low maintenance, with a large paved patio and mature shrubs circulating the perimeter. Externally, there is an oil tank and wrought iron gated entry leading to the parking. The garage has a window to the side elevation, up and over door to front and a side entry door.