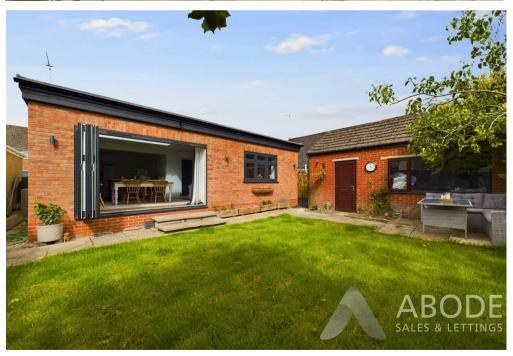

This extensively refurbished and renovated detached home has been thoughtfully updated throughout, including the addition of a full-width single-storey extension to the rear and a converted loft, enhancing the living space. The ground floor features an entrance hallway, two generously sized double bedrooms, and a beautifully extended open-plan living/dining kitchen. A bespoke four-piece family bathroom completes this level. Upstairs, there are two additional bedrooms and a well-appointed shower room.

Externally, the property offers a gravelled off-road parking area at the front, with a driveway leading to a detached garage. The rear gardens are primarily laid to lawn with a paved area, providing a perfect outdoor space. The home is fitted with fully refitted double glazing and benefits from oil-fired central heating.

#### OPEN PLAN LIVING/DINING KITCHEN

With herringbone Karndean flooring throughout, the bespoke extended kitchen features a range of matching base and eye level storage cupboards and drawers with breakfast bar. Integrated appliances includes a I I/2 composite sink and drainer with mixer tap, four ring induction hob, stainless steel extractor hood, oven/grill, space for further freestanding white goods, spotlighting to ceiling, TV aerial point and central heating radiator. The open plan living/dining kitchen has been extended to the rear elevation to create a spacious living/dining area with a UPVC double glazed glass lantern to ceiling and UPVC double glazed window to rear with bifolding double glazed doors leading to garden, herringbone Karndean flooring throughout, central heating radiator, TV aerial point and spotlighting to ceiling.