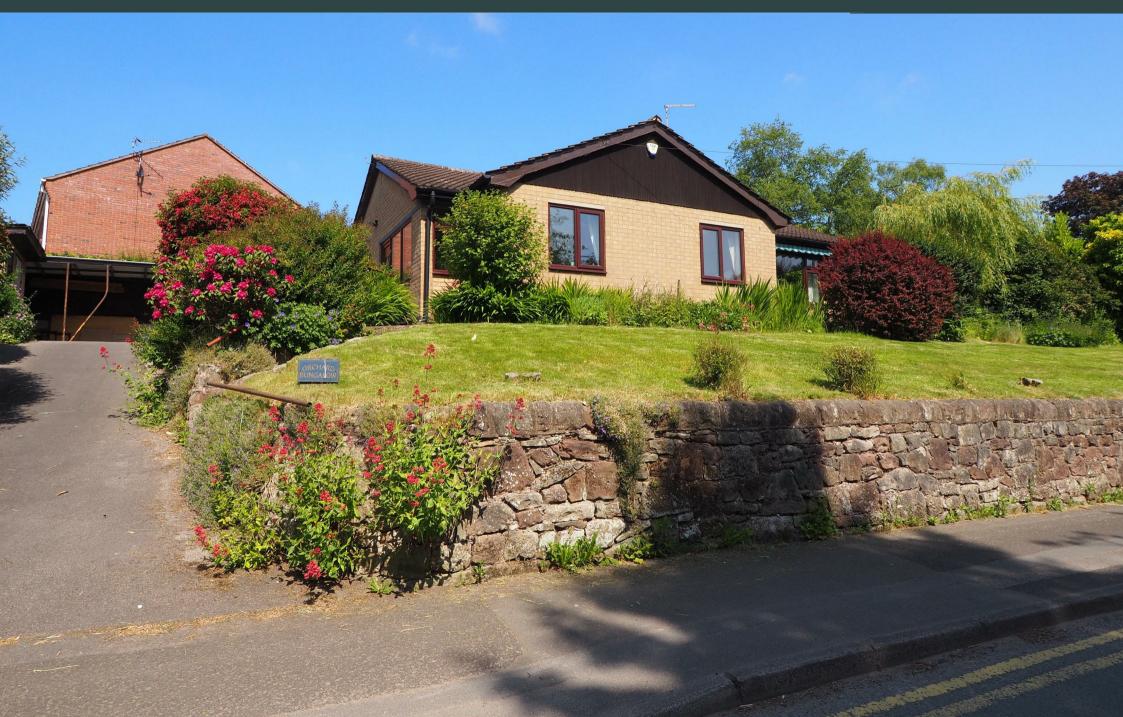

Orchard Bungalow St Thomas's Road, Tean, STI0 4JU £325,000

Abode are delighted to offer for sale this three bedroom, individually designed detached bungalow which would be suited to both families and those looking to downsize. The property occupies a substantial plot which surrounds the property and is mainly laid to lawn, with a driveway providing ample off road parking, a workshop and carport.

The property is located in the popular village of Tean, within close proximity to the local schools and nurseries in the village, and only a short distance from Cheadle and Uttoxeter Towns with good bus links to the local towns.

## OUTSIDE

Long drive up to a carport and workshop with power and light. Front and side gardens with lawns and well established borders, shrubs and trees. Also a rear patio seating area.

Floor Plans Location Map