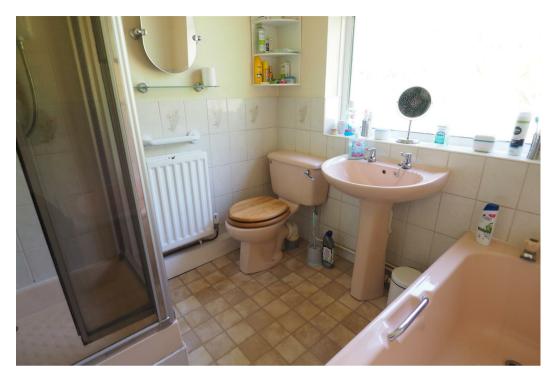

## **BATHROOM**

Panel enclosed bath, separate shower cubicle, low flush wc, wash hand basin, radiator and upvc double glazed window.