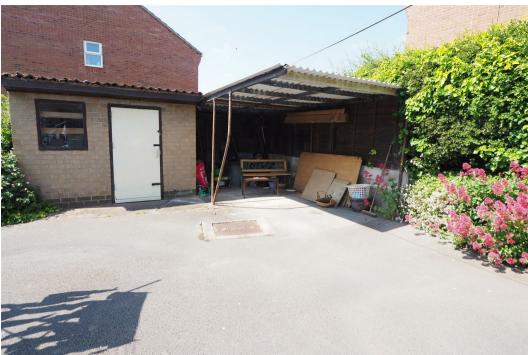

## OUTSIDE

Long drive up to a carport and workshop with power and light. Front and side gardens with lawns and well established borders, shrubs and trees. Also a rear patio seating area.

Floor Plans Location Map