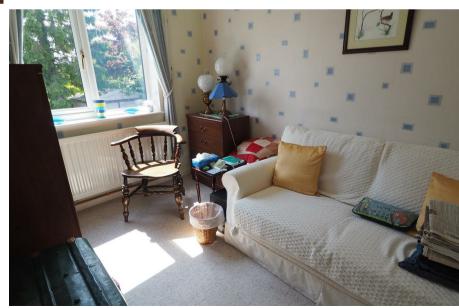

7 mm 19 moon of research, to read access 111 mm to access to

Feature brick fireplace with living flame coal effect fire, radiator, upvc double glazed windows to the front and side aspects and a sliding door into the kitchen.