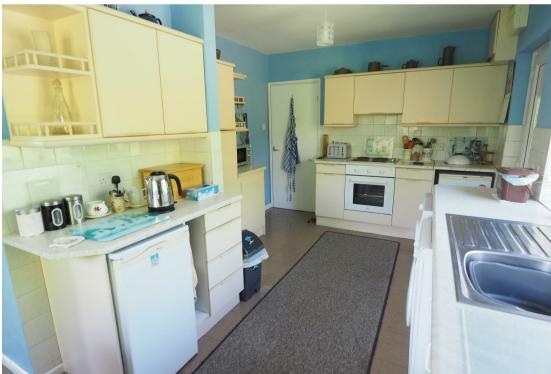

KITCHEN DINER 17'10 x 10'1 (5.44m x 3.07m)

Fitted wall mounted, base and drawer units with work surfaces and a sink and drainer unit. Fitted electric oven and hob, plumbing and space for a washing machine, spaces for fridge, freezer and tumble dryer. Upvc double glazed windows to the side and rear aspects, door onto the garden and a door into the hall.