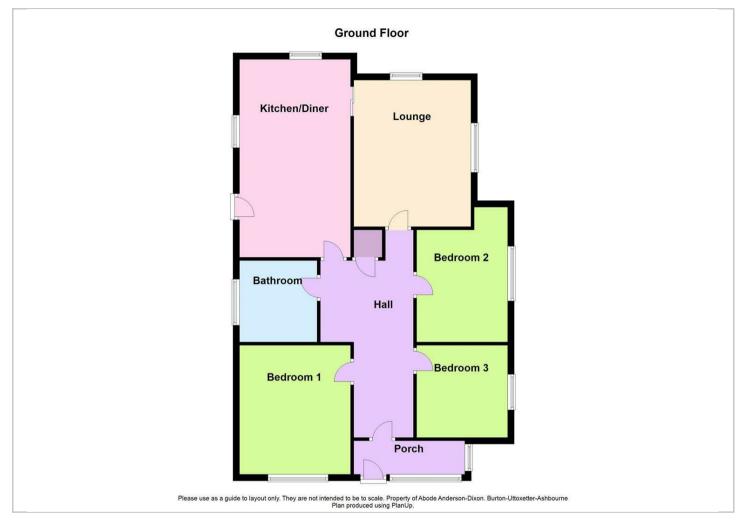

In brief, the accommodation comprises; porch and entrance hallway, lounge with gas fireplace, fitted dining kitchen, three good size bedrooms and a bathroom with bath and shower.

Being set in an elevated position, an early viewing is highly recommended.

## OUTSIDE

Long drive up to a carport and workshop with power and light. Front and side gardens with lawns and well established borders, shrubs and trees. Also a rear patio seating area.

Floor Plans Location Map