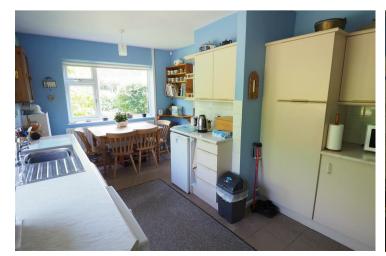

KITCHEN DINER 17'10 x 10'1 (5.44m x 3.07m)

Fitted wall mounted, base and drawer units with work surfaces and a sink and drainer unit. Fitted electric oven and hob, plumbing and space for a washing machine, spaces for fridge, freezer and tumble dryer. Upvc double glazed windows to the side and rear aspects, door onto the garden and a door into the hall.