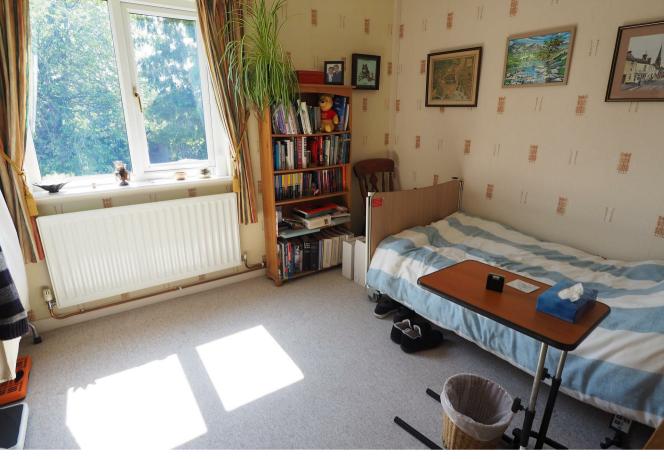

BEDROOM I

Upvc double glazed window and radiator.

BEDROOM 2

Upvc double glazed window and radiator.

Upvc double glazed window and radiator.

II'5 x I0'4 (3.48m x 3.15m)

I2' x II'2 (3.66m x 3.40m)

9'9 x 8'l (2.97m x 2.46m)