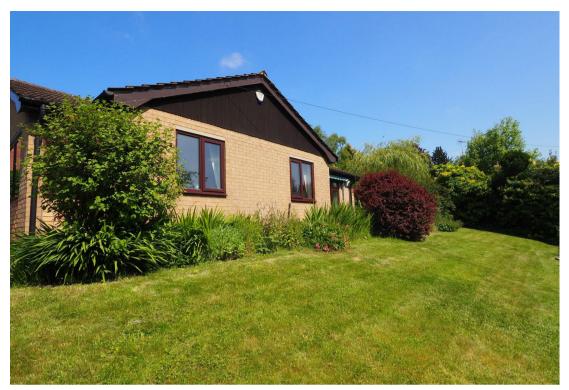

## OUTSIDE

Long drive up to a carport and workshop with power and light. Front and side gardens with lawns and well established borders, shrubs and trees. Also a rear patio seating area.

Floor Plans Location Map