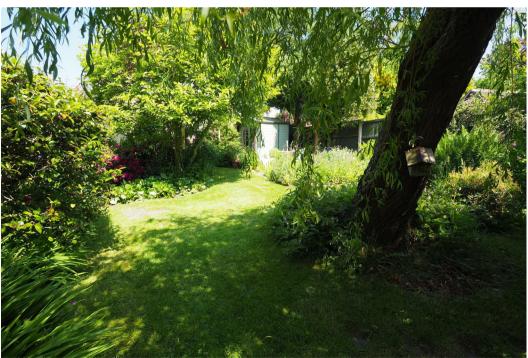

## OUTSIDE

Long drive up to a carport and workshop with power and light. Front and side gardens with lawns and well established borders, shrubs and trees. Also a rear patio seating area.

Floor Plans Location Map