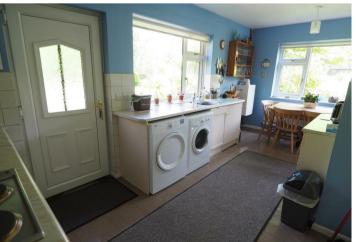

KITCHEN DINER 17'10 x 10'1 (5.44m x 3.07m)

Fitted wall mounted, base and drawer units with work surfaces and a sink and drainer unit. Fitted electric oven and hob, plumbing and space for a washing machine, spaces for fridge, freezer and tumble dryer. Upvc double glazed windows to the side and rear aspects, door onto the garden and a door into the hall.