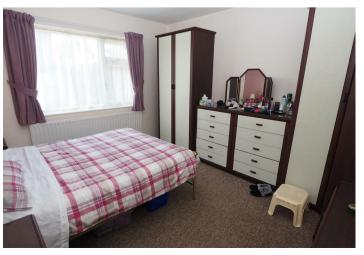

BEDROOM I

Upvc double glazed window and radiator.

BEDROOM 2

Upvc double glazed window and radiator.

Upvc double glazed window and radiator.

II'5 x I0'4 (3.48m x 3.15m)

I2' x II'2 (3.66m x 3.40m)

9'9 x 8'l (2.97m x 2.46m)