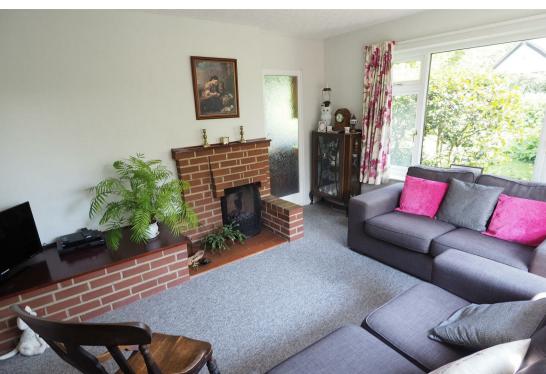

In brief, the accommodation comprises; porch and entrance hallway, lounge with gas fireplace, fitted dining kitchen, three good size bedrooms and a bathroom with bath and shower.

Being set in an elevated position, an early viewing is highly recommended.

7 mm 19 moon of research, to read access 111 mm to access to

Feature brick fireplace with living flame coal effect fire, radiator, upvc double glazed windows to the front and side aspects and a sliding door into the kitchen.