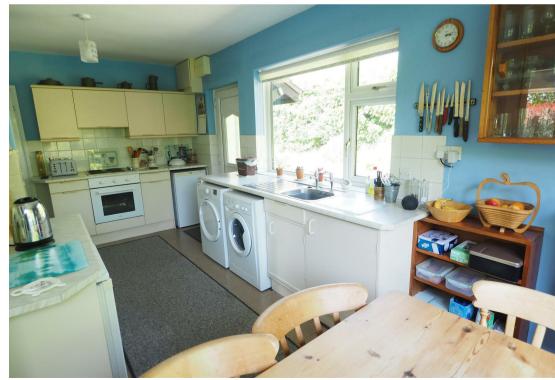

KITCHEN DINER 17'10 x 10'1 (5.44m x 3.07m)

Fitted wall mounted, base and drawer units with work surfaces and a sink and drainer unit. Fitted electric oven and hob, plumbing and space for a washing machine, spaces for fridge, freezer and tumble dryer. Upvc double glazed windows to the side and rear aspects, door onto the garden and a door into the hall.