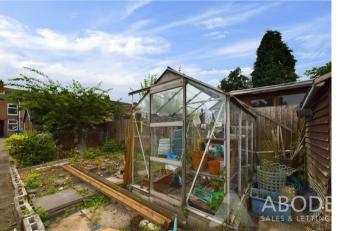

# OUTSIDE

The home has an enclosed rear garden with pond, two sheds and green house.