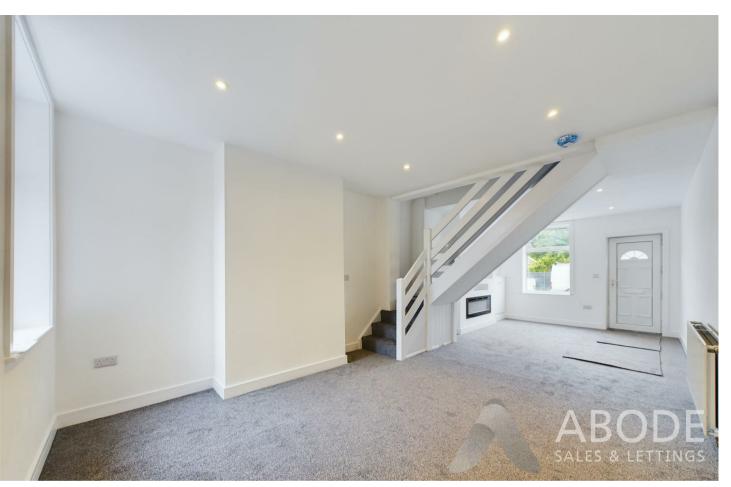

#### LOUNGE

With UPVC double glazed door and UPVC double glazed window to front elevation, built in media wall with feature electric fire, meter cupboard and under stairs storage cupboard radiator opening into:

#### **DINING ROOM**

With UPVC double glazed window to rear elevation and stairs rising off to first floor accommodation.