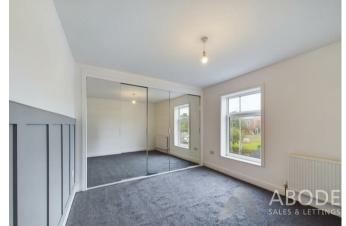

## **MASTER BEDROOM**

With UPVC double glazed windows front elevation, radiator, built-in mirrored wardrobe with sliding doors and feature panelling to wall.