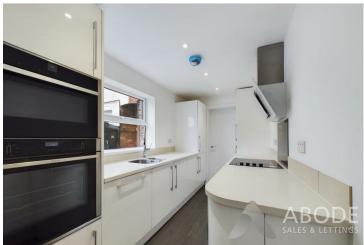

#### **RE-FITTED KITCHEN**

With UPVC double glazed window to side elevation, the newly fitted kitchen has a range of white high gloss base units base unit, stainless steel sink unit with mixer tap over built into preparation worksurface, integrated fridge freezer, dishwasher and oven, hob and extractor.