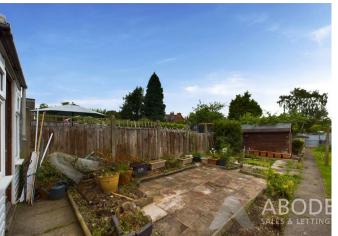

# OUTSIDE

The home has an enclosed rear garden with pond, two sheds and green house.