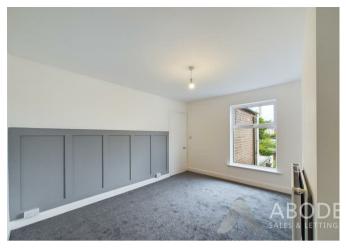

## **MASTER BEDROOM**

With UPVC double glazed windows front elevation, radiator, built-in mirrored wardrobe with sliding doors and feature panelling to wall.