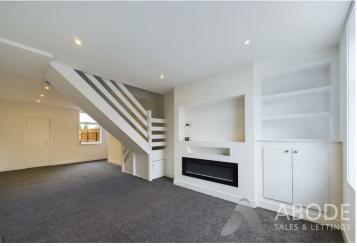

#### LOUNGE

With UPVC double glazed door and UPVC double glazed window to front elevation, built in media wall with feature electric fire, meter cupboard and under stairs storage cupboard radiator opening into:

#### **DINING ROOM**

With UPVC double glazed window to rear elevation and stairs rising off to first floor accommodation.