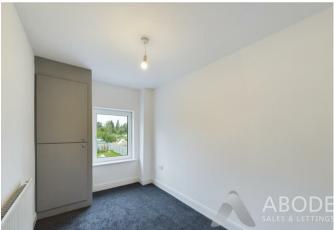

## **BEDROOM TWO**

With UPVC double glazed window to rear elevation, radiator, storage cupboard and featured panelling to wall.

# BEDROOM THREE

With UPVC double glazed window to rear elevation, radiator and storage cupboard housing the newly fitted combination boiler.