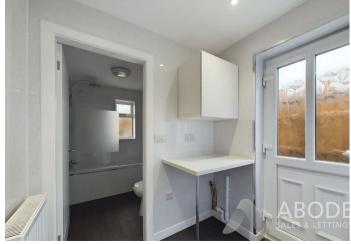

### **UTILITY ROOM**

With UPVC double glazed door to side elevation, plumbing and appliance space for washing machine and radiator.