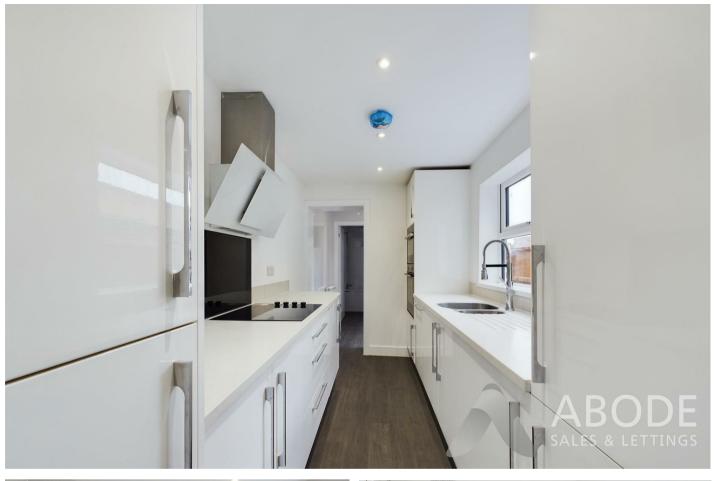

#### **RE-FITTED KITCHEN**

With UPVC double glazed window to side elevation, the newly fitted kitchen has a range of white high gloss base units base unit, stainless steel sink unit with mixer tap over built into preparation worksurface, integrated fridge freezer, dishwasher and oven, hob and extractor.