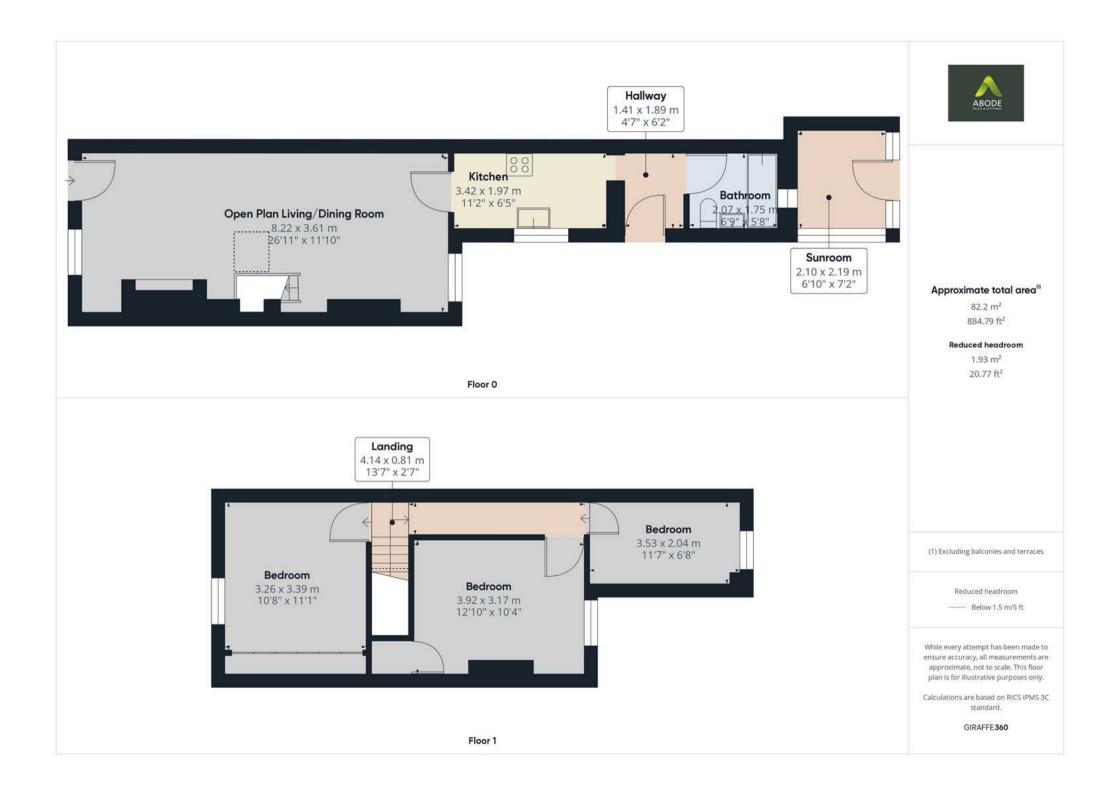

#### THE ACCOMMODATION

#### LOUNGE

With UPVC double glazed door and UPVC double glazed window to front elevation, built in media wall with feature electric fire, meter cupboard and under stairs storage cupboard radiator opening into:

#### **DINING ROOM**

With UPVC double glazed window to rear elevation and stairs rising off to first floor accommodation.

#### **RE-FITTED KITCHEN**

With UPVC double glazed window to side elevation, the newly fitted kitchen has a range of white high gloss base units base unit, stainless steel sink unit with mixer tap over built into preparation worksurface, integrated fridge freezer, dishwasher and oven, hob and extractor.

### **UTILITY ROOM**

With UPVC double glazed door to side elevation, plumbing and appliance space for washing machine and radiator.

### **FAMILY BATHROOM**

With UPVC double glazed window to rear elevation, fitted with a three piece white suite comprising of vanity WC and wash hand basin, panel bath with shower over and towel rail.

### **CONSERVATORY**

Of UPVC construction. This is an ideal place for the home office.

### FIRST FLOOR LANDING

With loft access and doors lead off to:

## **MASTER BEDROOM**

With UPVC double glazed windows front elevation, radiator, built-in mirrored wardrobe with sliding doors and feature panelling to wall.

## **BEDROOM TWO**

With UPVC double glazed window to rear elevation, radiator, storage cupboard and featured panelling to wall.

# BEDROOM THREE

With UPVC double glazed window to rear elevation, radiator and storage cupboard housing the newly fitted combination boiler.