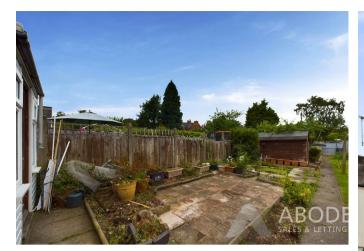

# OUTSIDE

The home has an enclosed rear garden with pond, two sheds and green house.