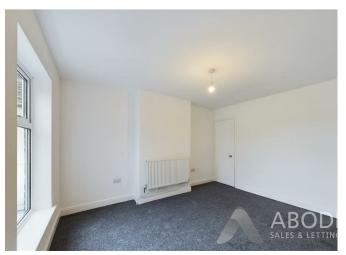

## **BEDROOM TWO**

With UPVC double glazed window to rear elevation, radiator, storage cupboard and featured panelling to wall.

# BEDROOM THREE

With UPVC double glazed window to rear elevation, radiator and storage cupboard housing the newly fitted combination boiler.