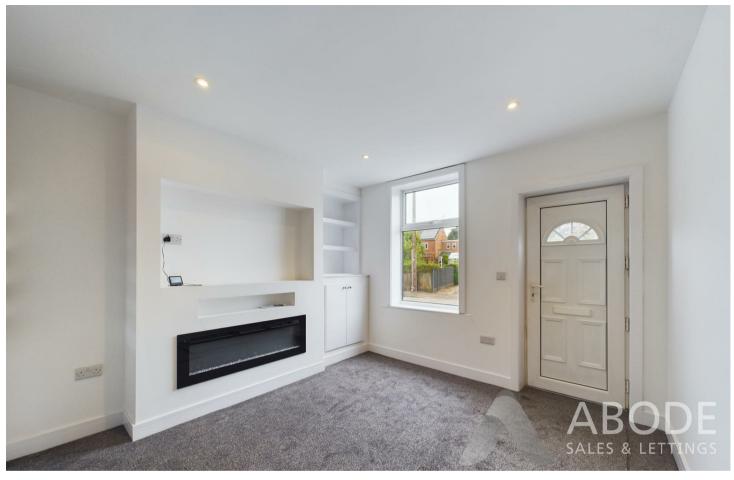

#### LOUNGE

With UPVC double glazed door and UPVC double glazed window to front elevation, built in media wall with feature electric fire, meter cupboard and under stairs storage cupboard radiator opening into: