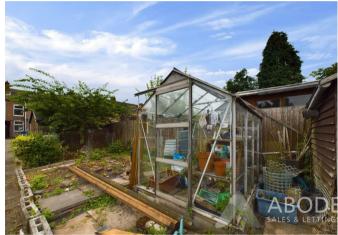

# OUTSIDE

The home has an enclosed rear garden with pond, two sheds and green house.