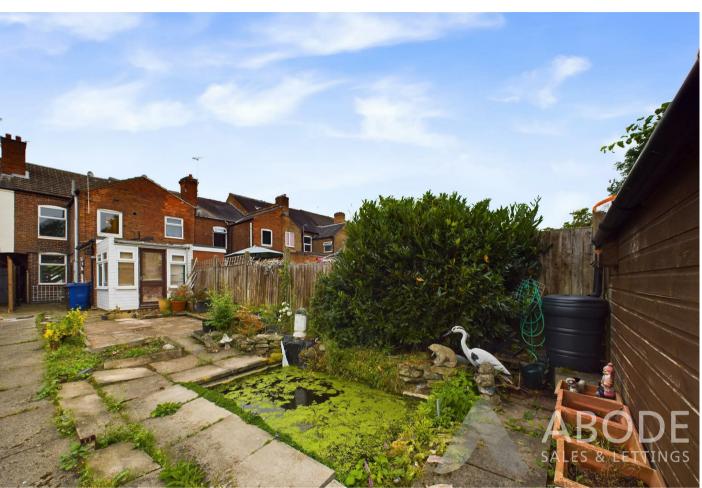

# OUTSIDE

The home has an enclosed rear garden with pond, two sheds and green house.