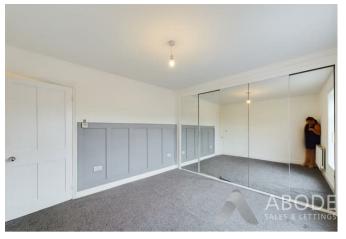

## **MASTER BEDROOM**

With UPVC double glazed windows front elevation, radiator, built-in mirrored wardrobe with sliding doors and feature panelling to wall.

## **BEDROOM TWO**

With UPVC double glazed window to rear elevation, radiator, storage cupboard and featured panelling to wall.