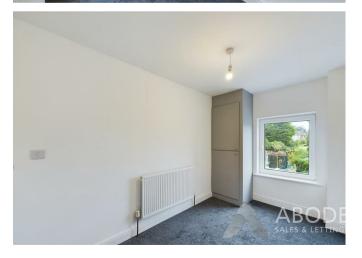

# BEDROOM THREE

With UPVC double glazed window to rear elevation, radiator and storage cupboard housing the newly fitted combination boiler.