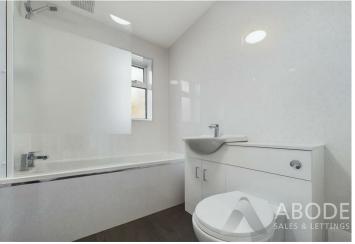

### **FAMILY BATHROOM**

With UPVC double glazed window to rear elevation, fitted with a three piece white suite comprising of vanity WC and wash hand basin, panel bath with shower over and towel rail.