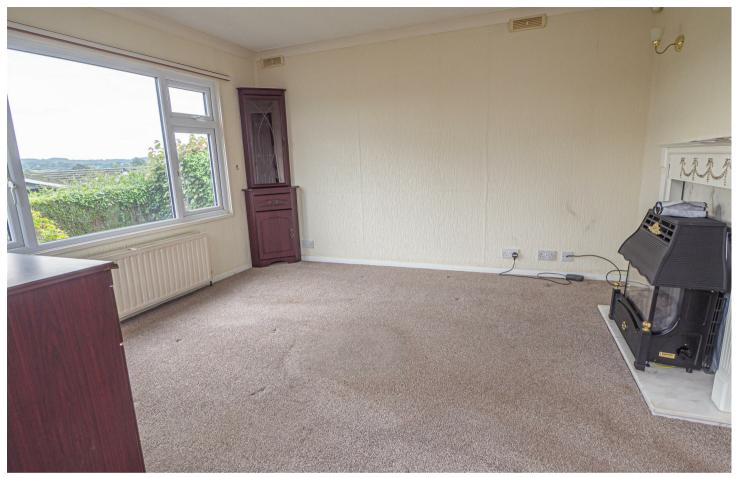

#### LOUNGE

Two windows with countryside views, radiator and a door to the garden.