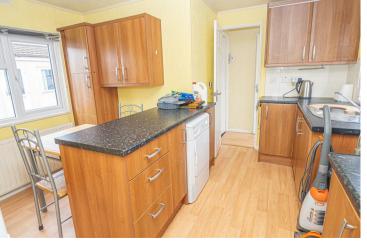

#### KITCHEN DINER

Fitted units, work surfaces and a sink and drainer unit. Appliance spaces, radiator and two windows, door to the lounge.