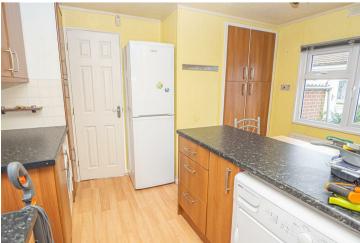

#### KITCHEN DINER

Fitted units, work surfaces and a sink and drainer unit. Appliance spaces, radiator and two windows, door to the lounge.