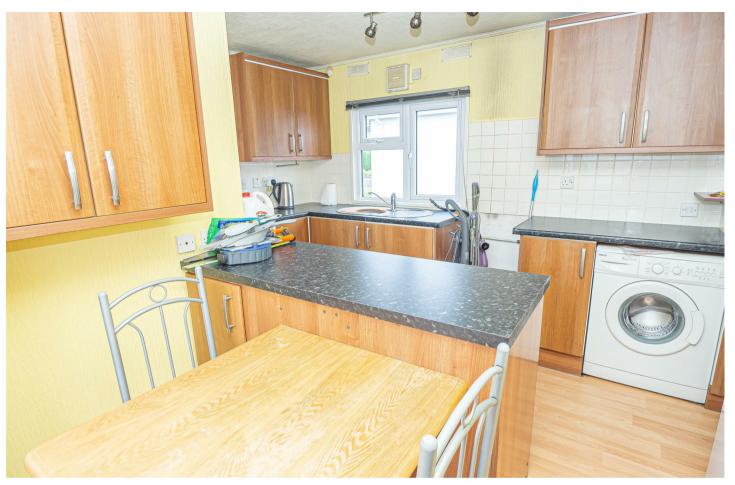

#### KITCHEN DINER

Fitted units, work surfaces and a sink and drainer unit. Appliance spaces, radiator and two windows, door to the lounge.