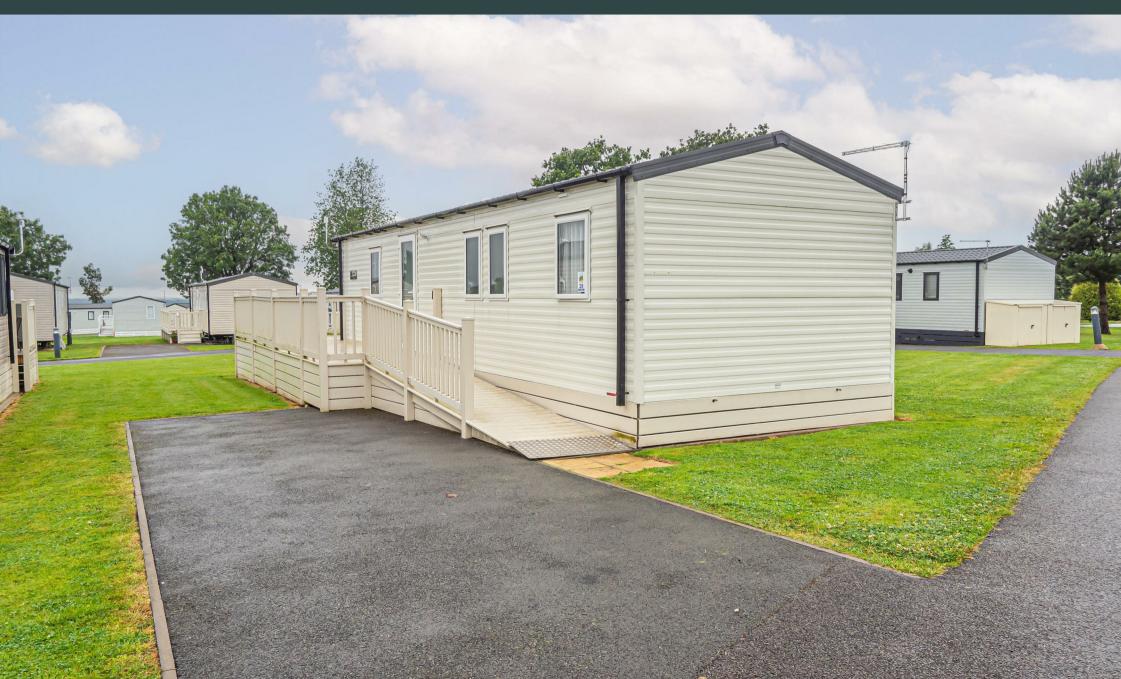

# Fentley Green, Fenny Bentley, Derbyshire, DE6 ILE Offers In Excess Of £55,000

\*\*\*\* GREAT OPPORTUNITY FOR INVESTMENT OR A GREAT HOLIDAY LET \*\*\*\* Immaculately presented on the impressive Ashbourne Heights site. This is a three bedroom property offering open plan living and dining kitchen, three bedrooms, shower room and a separate wc. Perfect raised deck and a parking space. Ashbourne Heights is located at the heart of the tranquil Peak District and set in the midst of untouched countryside. Popular for we're popular for walking, cycling, and exploring natural beauty spots including the Tissington Trail. Onsite shop, kids play area and an indoor pool. Currently run as a holiday let but can be occupied subject to the terms of the site.

#### **OUTSIDE**

Parking space and a raised decked perfect for entertaining and alfresco dining.