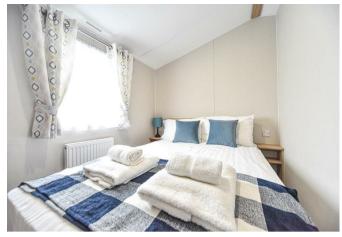

#### **BEDROOM I**

8'2 x 6'7

Double bedroom with radiator and upvc double glazed window.

#### BEDROOM 2

8'4 x 5'9

Twin room with upvc double glazed window and radiator.

#### BEDROOM 3

8'3 x 4'9

Twin room with upvc double glazed window and radiator.