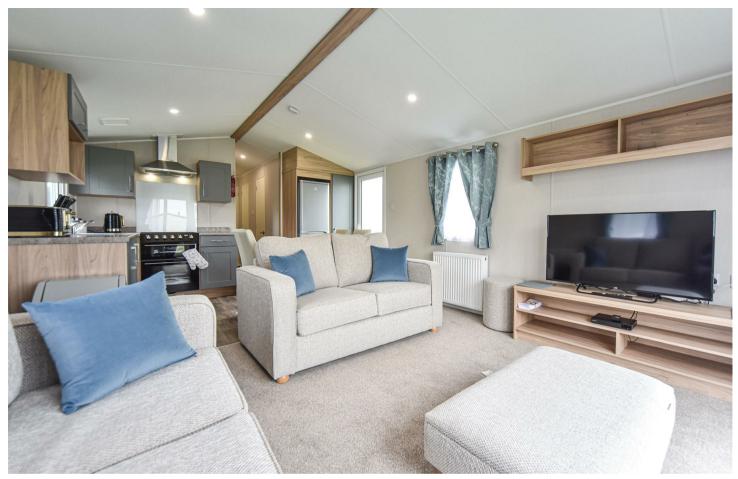

### OPEN PLAN LIVING & DINING ROOM

18'7 x 11'9

Beautiful space with windows and doors onto the raised patio, radiator.

#### **KITCHEN**

Fitted units, work surfaces and a sink and drainer unit. Fitted oven and hob with extractor hood and space for a fridge freezer.