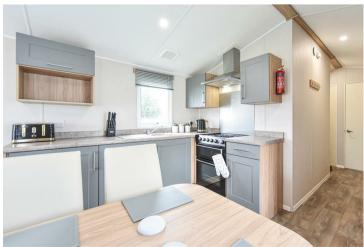

#### **KITCHEN**

Fitted units, work surfaces and a sink and drainer unit. Fitted oven and hob with extractor hood and space for a fridge freezer.