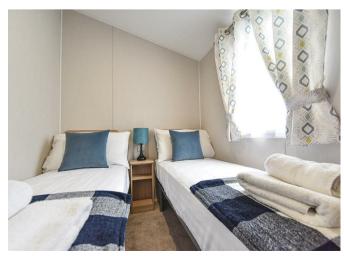

#### BEDROOM 2

8'4 x 5'9

Twin room with upvc double glazed window and radiator.

#### BEDROOM 3

8'3 x 4'9

Twin room with upvc double glazed window and radiator.