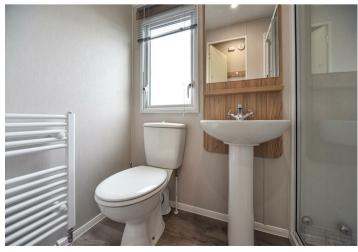

#### **SHOWER ROOM**

Enclosed shower, low flush wc, wash hand basin, radiator and window.

#### WC

Low flush wc, wash hand basin, radaitor and window.