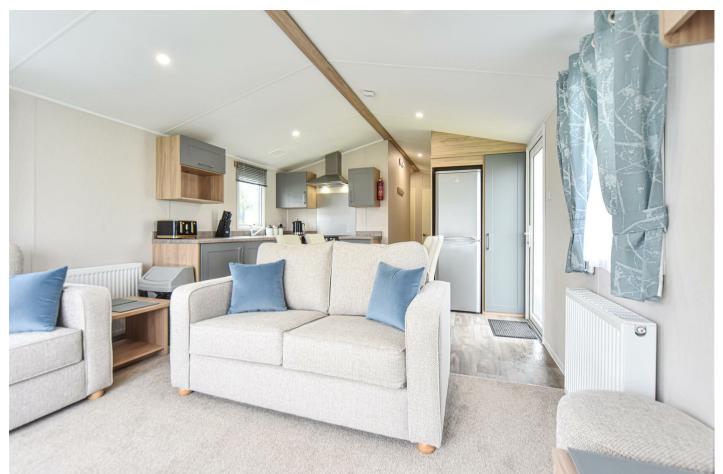

### OPEN PLAN LIVING & DINING ROOM

18'7 x 11'9

Beautiful space with windows and doors onto the raised patio, radiator.