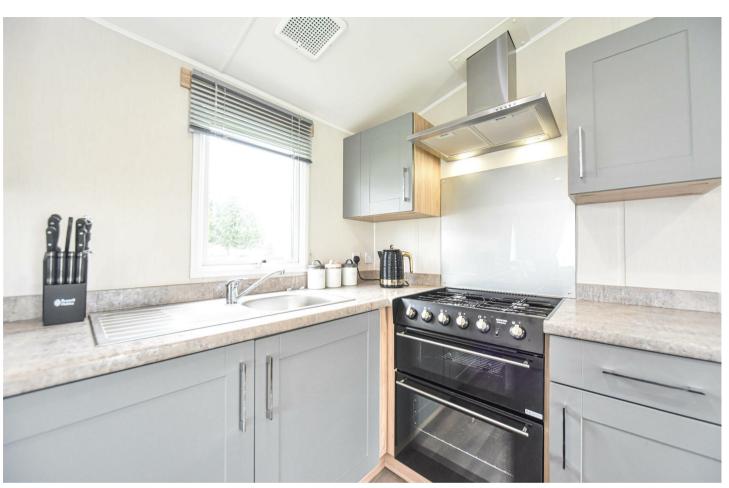

#### **KITCHEN**

Fitted units, work surfaces and a sink and drainer unit. Fitted oven and hob with extractor hood and space for a fridge freezer.