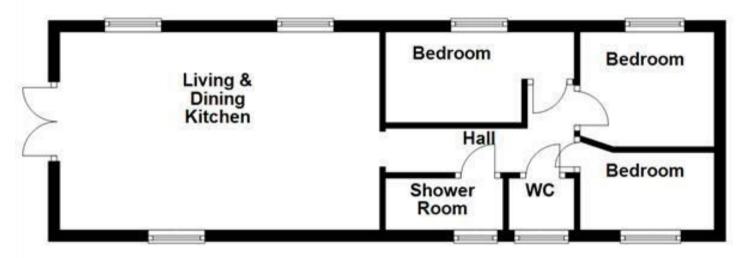

E**

Parking space and a raised decked perfect for entertaining and alfresco dining.

#### **NOTES**

No council tax

No stamp duty

No solicitor fees

Site charges are currently £360 per month.

The letting season is 46 weeks

Site fees include:

- Grass cutting
- Refuse collection
- Security
- Night wardens
- CCTV
- Barrier and fob to access the park; making it a safe place for you and your family
- The support from our team 365 days a year to give you peace of mind that you're being looked after
- On park maintenance team
- Swimming Pool access

This holiday home is available for sale with a pitch license agreement. The park has a season length of I0.5 months a year during which time there are no restrictions on the amount of times an owner can visit the property.

## **Ground Floor**