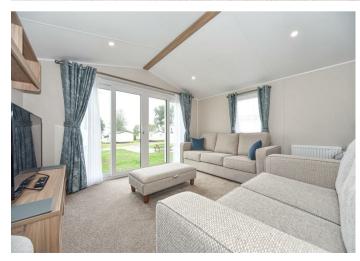

### OPEN PLAN LIVING & DINING ROOM

18'7 x 11'9

Beautiful space with windows and doors onto the raised patio, radiator.