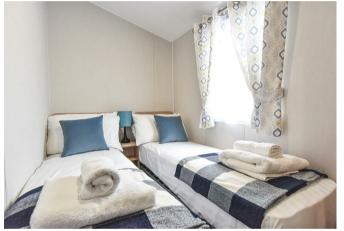

#### BEDROOM 2

8'4 x 5'9

Twin room with upvc double glazed window and radiator.

#### BEDROOM 3

8'3 x 4'9

Twin room with upvc double glazed window and radiator.