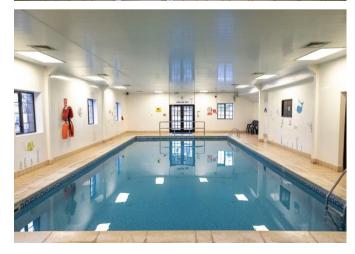

#### **NOTES**

No council tax

No stamp duty

No solicitor fees

Site charges are currently £360 per month.

The letting season is 46 weeks

Site fees include:

- Grass cutting
- Refuse collection
- Security
- Night wardens
- CCTV
- Barrier and fob to access the park; making it a safe place for you and your family
- The support from our team 365 days a year to give you peace of mind that you're being looked after
- On park maintenance team
- Swimming Pool access