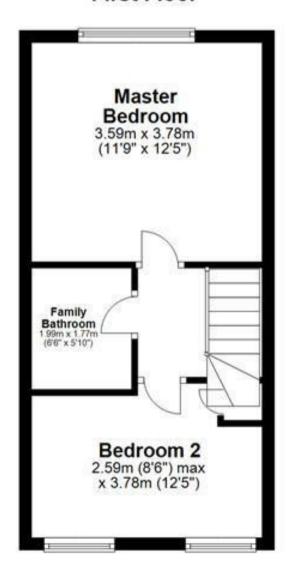

Summer Fields Drive, Midway, DEII 7PB
Offers In Excess Of £160,000



https://www.abodemidlands.co.uk



A two bedroom townhouse, situated within a popular location having good access to a range of local amenities and transports links. The property benefits from designated parking, two double bedrooms, family bathroom and an enclosed rear garden. Viewing is highly recommended strictly via appointment only.























## **Ground Floor**



Please use as a guide to layout only. They are not intended to be to scale. Property of Abode Anderson-Dixon. Burton-Uttoxetter-Ashbourne Plan produced using PlanUp.

## First Floor