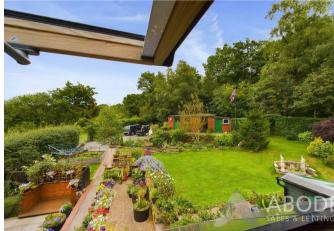

# **OUTSIDE**

Approached via a lane leading to this property and the farmers fields. The garden has been enclosed and offers ample parking, well maintained and established gardens offering lawns, borders and beds of flowers and shrubs. Vegetable plot and polly tunnel, fruit trees and bushes. Timber summer house and detached out building offering a work shop, store and wood store. Private woodland and stunning views over the countryside. Beautiful rural location offering stunning views over the countryside. Detached property in excellent condition with outbuildings, double garage and a large summerhouse. The property itself offers a reception hall, fitted kitchen with pantry, lounge and a dining room, conservatory and sun room. Three bedrooms, two on the ground floor and one on the first floor, ground floor bathroom with separate shower and an ensuite shower room to the first floor bedroom. Well established and mature gardens surround the property with plenty of lawn and seating areas. Private woodland, ample parking and a 6 x 4m garage with power and light.