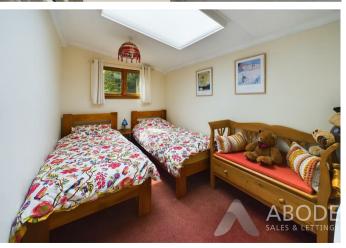

#### **BEDROOM 3**

Double glazed window, sky light window and an electric window.