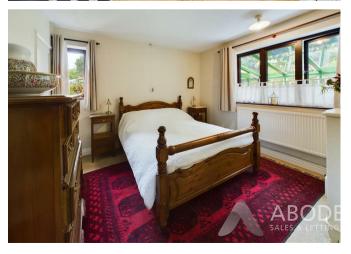

## **BEDROOM I**

Built in wardrobes and cupboard, radiator, two double glazed windows and a radiator.

#### **BEDROOM 3**

Double glazed window, sky light window and an electric window.

### **BEDROOM 2**

Double glazed velux window offering amazing views, radiator, storage cupboards and door to -