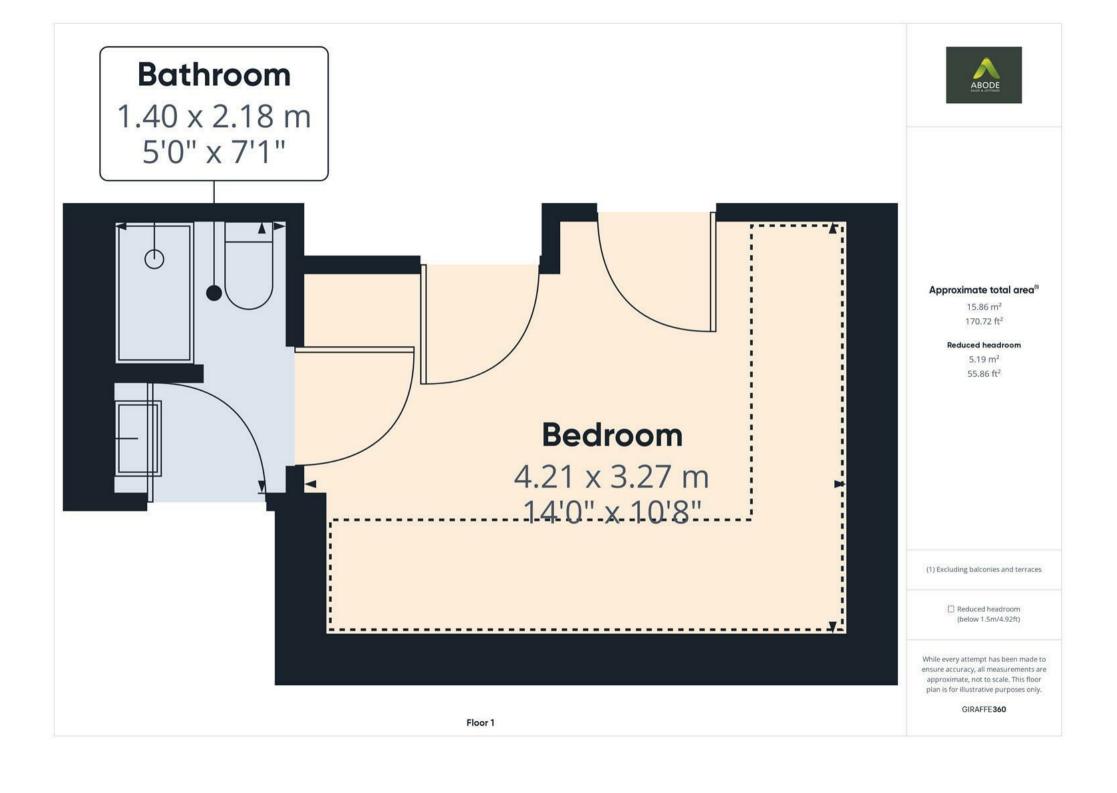

## **FIRST FLOOR**

### **BEDROOM 2**

Double glazed velux window offering amazing views, radiator, storage cupboards and door to -

### **EN SUITE**

Enclosed shower, low flush wc, wash hand basin, radiator and storage cupboard.