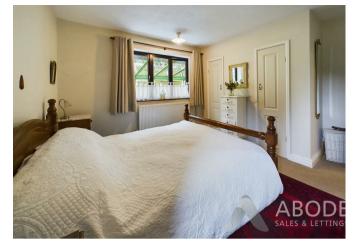

## **BEDROOM I**

Built in wardrobes and cupboard, radiator, two double glazed windows and a radiator.

#### **BEDROOM 3**

Double glazed window, sky light window and an electric window.

### **BEDROOM 2**

Double glazed velux window offering amazing views, radiator, storage cupboards and door to -