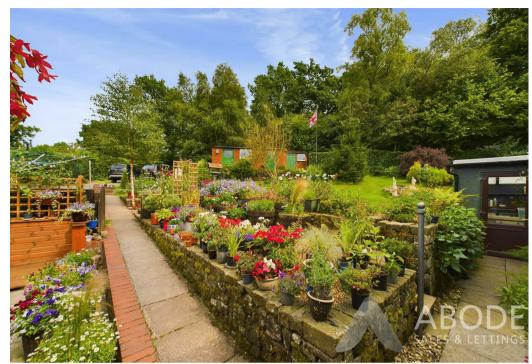

# **OUTSIDE**

Approached via a lane leading to this property and the farmers fields. The garden has been enclosed and offers ample parking, well maintained and established gardens offering lawns, borders and beds of flowers and shrubs. Vegetable plot and polly tunnel, fruit trees and bushes. Timber summer house and detached out building offering a work shop, store and wood store. Private woodland and stunning views over the countryside. Beautiful rural location offering stunning views over the countryside. Detached property in excellent condition with outbuildings, double garage and a large summerhouse. The property itself offers a reception hall, fitted kitchen with pantry, lounge and a dining room, conservatory and sun room. Three bedrooms, two on the ground floor and one on the first floor, ground floor bathroom with separate shower and an ensuite shower room to the first floor bedroom. Well established and mature gardens surround the property with plenty of lawn and seating areas. Private woodland, ample parking and a 6 x 4m garage with power and light.