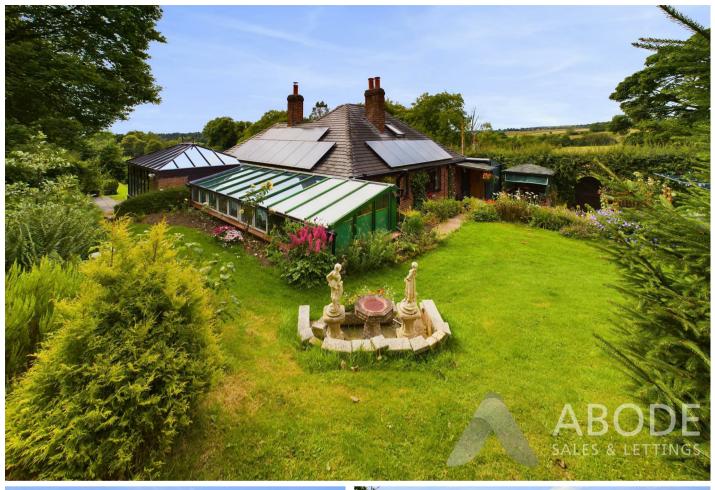

Cotton Lane, Cotton, Staffordshire Moorlands, STI0 3DR Offers In The Region Of £540,000

https://www.abodemidlands.co.uk

\*\*\*\* LARGE PLOT OF GARDEN AND WOODLAND \*\*\*\* Beautiful rural location offering stunning views over the countryside. Detached property in excellent condition with outbuildings, double garage and a large summerhouse. The property itself offers a reception hall, fitted kitchen with pantry, lounge and a dining room, conservatory and sun room. Three bedrooms, two on the ground floor and one on the first floor, ground floor bathroom with separate shower and an ensuite shower room to the first floor bedroom. Well established and mature gardens surround the property with plenty of lawn and seating areas. Private woodland, ample parking and a 6 x 4m garage.

# **OUTSIDE**

Approached via a lane leading to this property and the farmers fields. The garden has been enclosed and offers ample parking, well maintained and established gardens offering lawns, borders and beds of flowers and shrubs. Vegetable plot and polly tunnel, fruit trees and bushes. Timber summer house and detached out building offering a work shop, store and wood store. Private woodland and stunning views over the countryside. Beautiful rural location offering stunning views over the countryside. Detached property in excellent condition with outbuildings, double garage and a large summerhouse. The property itself offers a reception hall, fitted kitchen with pantry, lounge and a dining room, conservatory and sun room. Three bedrooms, two on the ground floor and one on the first floor, ground floor bathroom with separate shower and an ensuite shower room to the first floor bedroom. Well established and mature gardens surround the property with plenty of lawn and seating areas. Private woodland, ample parking and a 6 x 4m garage with power and light.