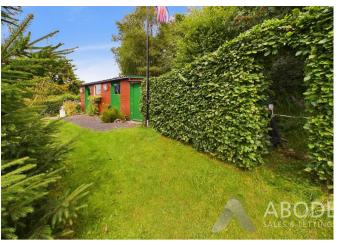

# **OUTSIDE**

Approached via a lane leading to this property and the farmers fields. The garden has been enclosed and offers ample parking, well maintained and established gardens offering lawns, borders and beds of flowers and shrubs. Vegetable plot and polly tunnel, fruit trees and bushes. Timber summer house and detached out building offering a work shop, store and wood store. Private woodland and stunning views over the countryside. Beautiful rural location offering stunning views over the countryside. Detached property in excellent condition with outbuildings, double garage and a large summerhouse. The property itself offers a reception hall, fitted kitchen with pantry, lounge and a dining room, conservatory and sun room. Three bedrooms, two on the ground floor and one on the first floor, ground floor bathroom with separate shower and an ensuite shower room to the first floor bedroom. Well established and mature gardens surround the property with plenty of lawn and seating areas. Private woodland, ample parking and a 6 x 4m garage with power and light.