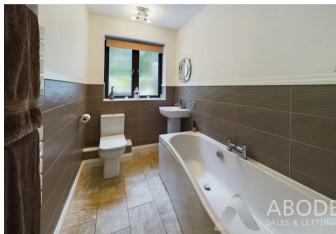

#### **BATHROOM**

Panel enclosed bath, low flush wc, wash hand basin, towel radiator, enclosed shower, double glazed window.