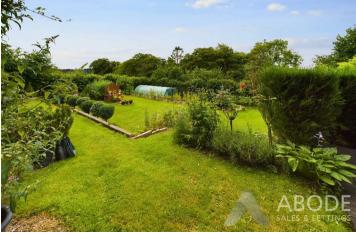

# **OUTSIDE**

Approached via a lane leading to this property and the farmers fields. The garden has been enclosed and offers ample parking, well maintained and established gardens offering lawns, borders and beds of flowers and shrubs. Vegetable plot and polly tunnel, fruit trees and bushes. Timber summer house and detached out building offering a work shop, store and wood store. Private woodland and stunning views over the countryside. Beautiful rural location offering stunning views over the countryside. Detached property in excellent condition with outbuildings, double garage and a large summerhouse. The property itself offers a reception hall, fitted kitchen with pantry, lounge and a dining room, conservatory and sun room. Three bedrooms, two on the ground floor and one on the first floor, ground floor bathroom with separate shower and an ensuite shower room to the first floor bedroom. Well established and mature gardens surround the property with plenty of lawn and seating areas. Private woodland, ample parking and a 6 x 4m garage with power and light.