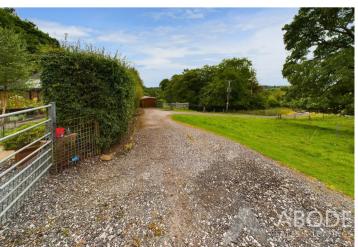

# **OUTSIDE**

Approached via a lane leading to this property and the farmers fields. The garden has been enclosed and offers ample parking, well maintained and established gardens offering lawns, borders and beds of flowers and shrubs. Vegetable plot and polly tunnel, fruit trees and bushes. Timber summer house and detached out building offering a work shop, store and wood store. Private woodland and stunning views over the countryside. Beautiful rural location offering stunning views over the countryside. Detached property in excellent condition with outbuildings, double garage and a large summerhouse. The property itself offers a reception hall, fitted kitchen with pantry, lounge and a dining room, conservatory and sun room. Three bedrooms, two on the ground floor and one on the first floor, ground floor bathroom with separate shower and an ensuite shower room to the first floor bedroom. Well established and mature gardens surround the property with plenty of lawn and seating areas. Private woodland, ample parking and a 6 x 4m garage with power and light.