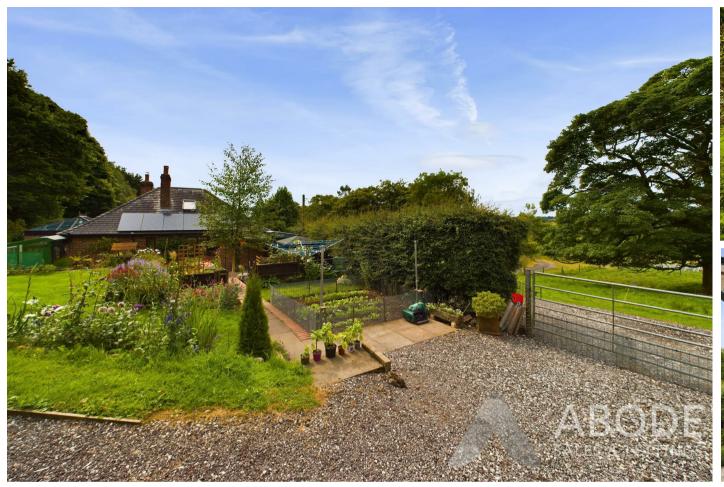

# **OUTSIDE**

Approached via a lane leading to this property and the farmers fields. The garden has been enclosed and offers ample parking, well maintained and established gardens offering lawns, borders and beds of flowers and shrubs. Vegetable plot and polly tunnel, fruit trees and bushes. Timber summer house and detached out building offering a work shop, store and wood store. Private woodland and stunning views over the countryside. Beautiful rural location offering stunning views over the countryside. Detached property in excellent condition with outbuildings, double garage and a large summerhouse. The property itself offers a reception hall, fitted kitchen with pantry, lounge and a dining room, conservatory and sun room. Three bedrooms, two on the ground floor and one on the first floor, ground floor bathroom with separate shower and an ensuite shower room to the first floor bedroom. Well established and mature gardens surround the property with plenty of lawn and seating areas. Private woodland, ample parking and a 6 x 4m garage with power and light.