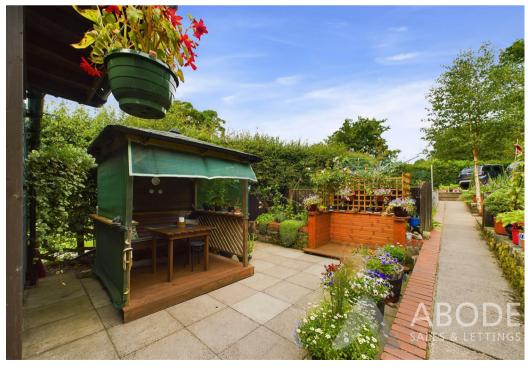

# **OUTSIDE**

Approached via a lane leading to this property and the farmers fields. The garden has been enclosed and offers ample parking, well maintained and established gardens offering lawns, borders and beds of flowers and shrubs. Vegetable plot and polly tunnel, fruit trees and bushes. Timber summer house and detached out building offering a work shop, store and wood store. Private woodland and stunning views over the countryside. Beautiful rural location offering stunning views over the countryside. Detached property in excellent condition with outbuildings, double garage and a large summerhouse. The property itself offers a reception hall, fitted kitchen with pantry, lounge and a dining room, conservatory and sun room. Three bedrooms, two on the ground floor and one on the first floor, ground floor bathroom with separate shower and an ensuite shower room to the first floor bedroom. Well established and mature gardens surround the property with plenty of lawn and seating areas. Private woodland, ample parking and a 6 x 4m garage with power and light.