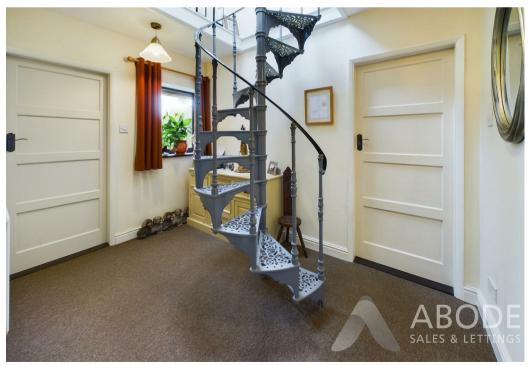

## HALL

Spiral staircase to the first floor, radiator, double glazed window and doors to -