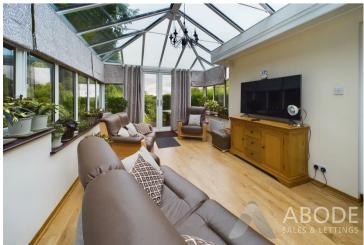

## **CONSERVATORY**

Upvc double glazed windows and doors onto the garden, radiator, electric heater and a door to -

## **SUN ROOM**

Re-fitted windows and roof, utility side with cupboards and work surface, plumbing and space for a washing machine, space for a fridge and tumble dryer. The other side offers a work bench perfect for potting, door to the rear porch and onto the garden.