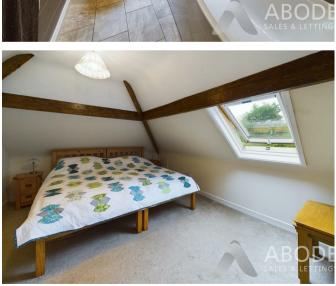

### **BEDROOM 2**

Double glazed velux window offering amazing views, radiator, storage cupboards and door to -