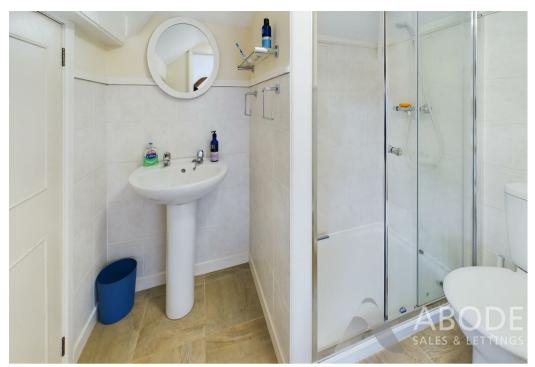

#### **BATHROOM**

Panel enclosed bath, low flush wc, wash hand basin, towel radiator, enclosed shower, double glazed window.