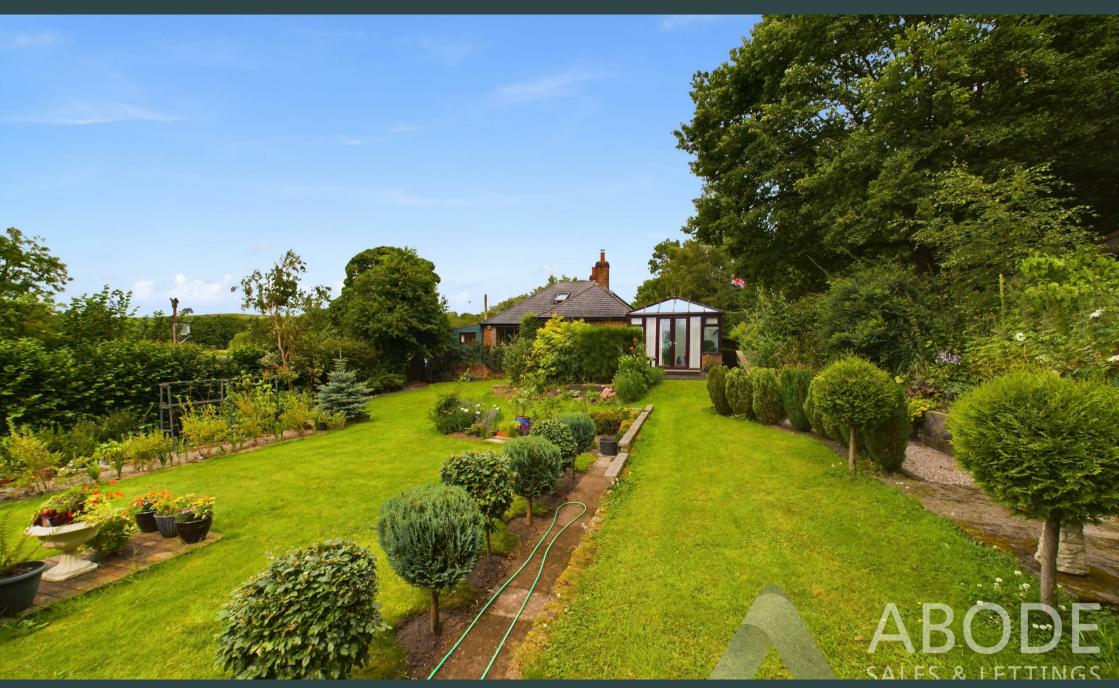

# **OUTSIDE**

Approached via a lane leading to this property and the farmers fields. The garden has been enclosed and offers ample parking, well maintained and established gardens offering lawns, borders and beds of flowers and shrubs. Vegetable plot and polly tunnel, fruit trees and bushes. Timber summer house and detached out building offering a work shop, store and wood store. Private woodland and stunning views over the countryside. Beautiful rural location offering stunning views over the countryside. Detached property in excellent condition with outbuildings, double garage and a large summerhouse. The property itself offers a reception hall, fitted kitchen with pantry, lounge and a dining room, conservatory and sun room. Three bedrooms, two on the ground floor and one on the first floor, ground floor bathroom with separate shower and an ensuite shower room to the first floor bedroom. Well established and mature gardens surround the property with plenty of lawn and seating areas. Private woodland, ample parking and a 6 x 4m garage with power and light.