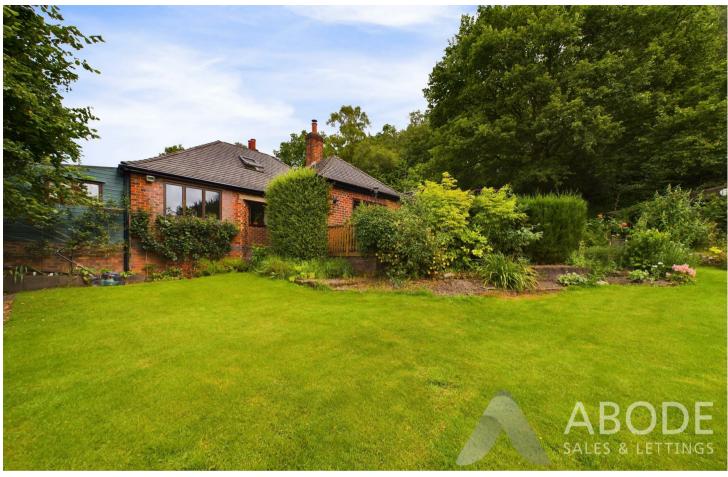

# **OUTSIDE**

Approached via a lane leading to this property and the farmers fields. The garden has been enclosed and offers ample parking, well maintained and established gardens offering lawns, borders and beds of flowers and shrubs. Vegetable plot and polly tunnel, fruit trees and bushes. Timber summer house and detached out building offering a work shop, store and wood store. Private woodland and stunning views over the countryside. Beautiful rural location offering stunning views over the countryside. Detached property in excellent condition with outbuildings, double garage and a large summerhouse. The property itself offers a reception hall, fitted kitchen with pantry, lounge and a dining room, conservatory and sun room. Three bedrooms, two on the ground floor and one on the first floor, ground floor bathroom with separate shower and an ensuite shower room to the first floor bedroom. Well established and mature gardens surround the property with plenty of lawn and seating areas. Private woodland, ample parking and a 6 x 4m garage with power and light.