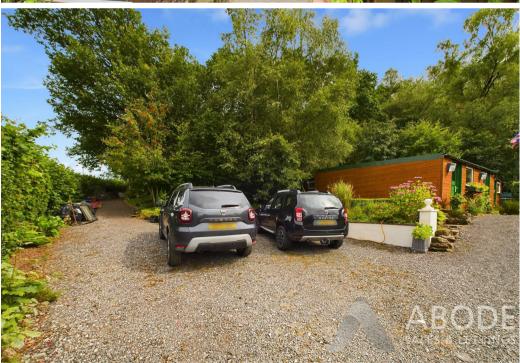

Cotton Lane, Cotton, Staffordshire Moorlands, STI0 3DR Offers In The Region Of £540,000

https://www.abodemidlands.co.uk

\*\*\*\* LARGE PLOT OF GARDEN AND WOODLAND \*\*\*\* Beautiful rural location offering stunning views over the countryside. Detached property in excellent condition with outbuildings, double garage and a large summerhouse. The property itself offers a reception hall, fitted kitchen with pantry, lounge and a dining room, conservatory and sun room. Three bedrooms, two on the ground floor and one on the first floor, ground floor bathroom with separate shower and an ensuite shower room to the first floor bedroom. Well established and mature gardens surround the property with plenty of lawn and seating areas. Private woodland, ample parking and a 6 x 4m garage.

# **OUTSIDE**

Approached via a lane leading to this property and the farmers fields. The garden has been enclosed and offers ample parking, well maintained and established gardens offering lawns, borders and beds of flowers and shrubs. Vegetable plot and polly tunnel, fruit trees and bushes. Timber summer house and detached out building offering a work shop, store and wood store. Private woodland and stunning views over the countryside. Beautiful rural location offering stunning views over the countryside. Detached property in excellent condition with outbuildings, double garage and a large summerhouse. The property itself offers a reception hall, fitted kitchen with pantry, lounge and a dining room, conservatory and sun room. Three bedrooms, two on the ground floor and one on the first floor, ground floor bathroom with separate shower and an ensuite shower room to the first floor bedroom. Well established and mature gardens surround the property with plenty of lawn and seating areas. Private woodland, ample parking and a 6 x 4m garage with power and light.