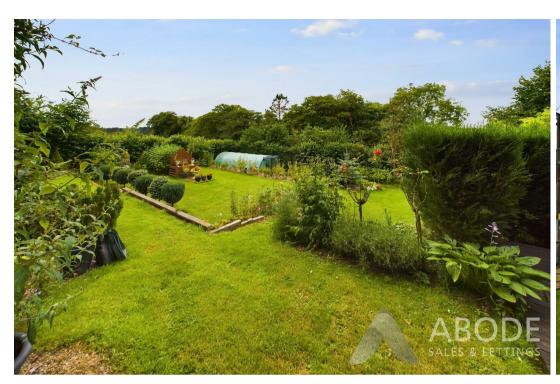

# **OUTSIDE**

Approached via a lane leading to this property and the farmers fields. The garden has been enclosed and offers ample parking, well maintained and established gardens offering lawns, borders and beds of flowers and shrubs. Vegetable plot and polly tunnel, fruit trees and bushes. Timber summer house and detached out building offering a work shop, store and wood store. Private woodland and stunning views over the countryside. Beautiful rural location offering stunning views over the countryside. Detached property in excellent condition with outbuildings, double garage and a large summerhouse. The property itself offers a reception hall, fitted kitchen with pantry, lounge and a dining room, conservatory and sun room. Three bedrooms, two on the ground floor and one on the first floor, ground floor bathroom with separate shower and an ensuite shower room to the first floor bedroom. Well established and mature gardens surround the property with plenty of lawn and seating areas. Private woodland, ample parking and a 6 x 4m garage with power and light.