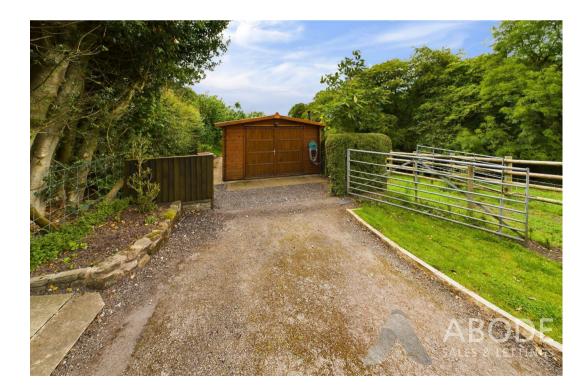

# **OUTSIDE**

Approached via a lane leading to this property and the farmers fields. The garden has been enclosed and offers ample parking, well maintained and established gardens offering lawns, borders and beds of flowers and shrubs. Vegetable plot and polly tunnel, fruit trees and bushes. Timber summer house and detached out building offering a work shop, store and wood store. Private woodland and stunning views over the countryside. Beautiful rural location offering stunning views over the countryside. Detached property in excellent condition with outbuildings, double garage and a large summerhouse. The property itself offers a reception hall, fitted kitchen with pantry, lounge and a dining room, conservatory and sun room. Three bedrooms, two on the ground floor and one on the first floor, ground floor bathroom with separate shower and an ensuite shower room to the first floor bedroom. Well established and mature gardens surround the property with plenty of lawn and seating areas. Private woodland, ample parking and a 6 x 4m garage with power and light.