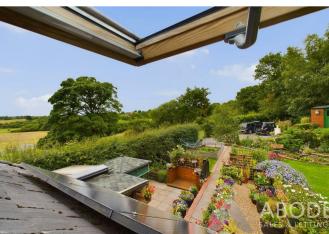

# **OUTSIDE**

Approached via a lane leading to this property and the farmers fields. The garden has been enclosed and offers ample parking, well maintained and established gardens offering lawns, borders and beds of flowers and shrubs. Vegetable plot and polly tunnel, fruit trees and bushes. Timber summer house and detached out building offering a work shop, store and wood store. Private woodland and stunning views over the countryside. Beautiful rural location offering stunning views over the countryside. Detached property in excellent condition with outbuildings, double garage and a large summerhouse. The property itself offers a reception hall, fitted kitchen with pantry, lounge and a dining room, conservatory and sun room. Three bedrooms, two on the ground floor and one on the first floor, ground floor bathroom with separate shower and an ensuite shower room to the first floor bedroom. Well established and mature gardens surround the property with plenty of lawn and seating areas. Private woodland, ample parking and a 6 x 4m garage with power and light.