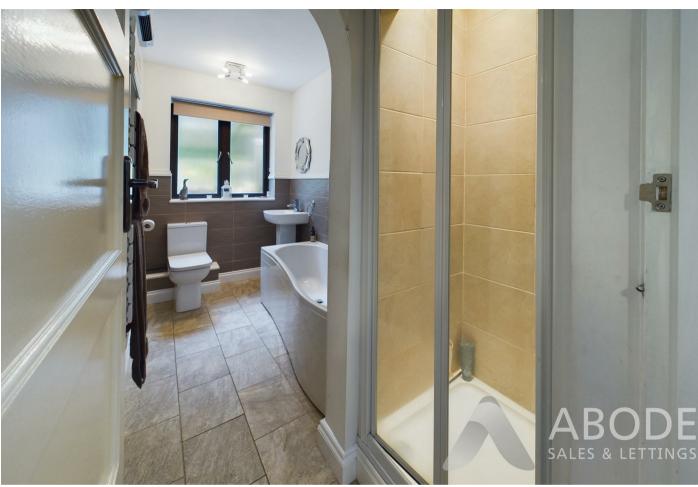

#### **BATHROOM**

Panel enclosed bath, low flush wc, wash hand basin, towel radiator, enclosed shower, double glazed window.