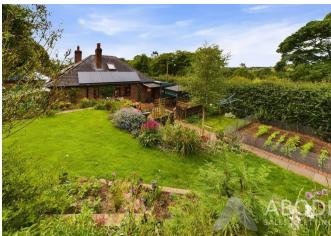

# **OUTSIDE**

Approached via a lane leading to this property and the farmers fields. The garden has been enclosed and offers ample parking, well maintained and established gardens offering lawns, borders and beds of flowers and shrubs. Vegetable plot and polly tunnel, fruit trees and bushes. Timber summer house and detached out building offering a work shop, store and wood store. Private woodland and stunning views over the countryside. Beautiful rural location offering stunning views over the countryside. Detached property in excellent condition with outbuildings, double garage and a large summerhouse. The property itself offers a reception hall, fitted kitchen with pantry, lounge and a dining room, conservatory and sun room. Three bedrooms, two on the ground floor and one on the first floor, ground floor bathroom with separate shower and an ensuite shower room to the first floor bedroom. Well established and mature gardens surround the property with plenty of lawn and seating areas. Private woodland, ample parking and a 6 x 4m garage with power and light.