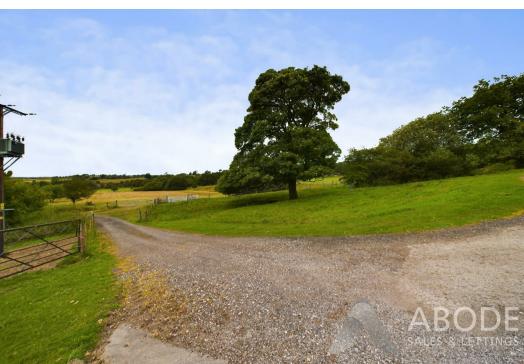

# **OUTSIDE**

Approached via a lane leading to this property and the farmers fields. The garden has been enclosed and offers ample parking, well maintained and established gardens offering lawns, borders and beds of flowers and shrubs. Vegetable plot and polly tunnel, fruit trees and bushes. Timber summer house and detached out building offering a work shop, store and wood store. Private woodland and stunning views over the countryside. Beautiful rural location offering stunning views over the countryside. Detached property in excellent condition with outbuildings, double garage and a large summerhouse. The property itself offers a reception hall, fitted kitchen with pantry, lounge and a dining room, conservatory and sun room. Three bedrooms, two on the ground floor and one on the first floor, ground floor bathroom with separate shower and an ensuite shower room to the first floor bedroom. Well established and mature gardens surround the property with plenty of lawn and seating areas. Private woodland, ample parking and a 6 x 4m garage with power and light.