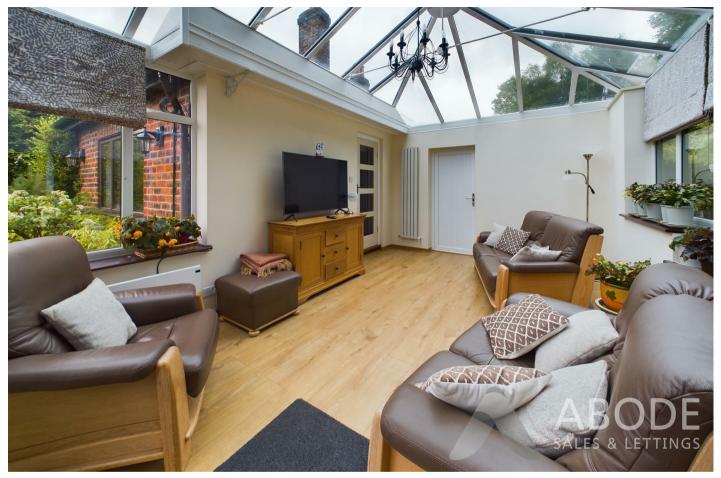

## **CONSERVATORY**

Upvc double glazed windows and doors onto the garden, radiator, electric heater and a door to -

## **SUN ROOM**

Re-fitted windows and roof, utility side with cupboards and work surface, plumbing and space for a washing machine, space for a fridge and tumble dryer. The other side offers a work bench perfect for potting, door to the rear porch and onto the garden.