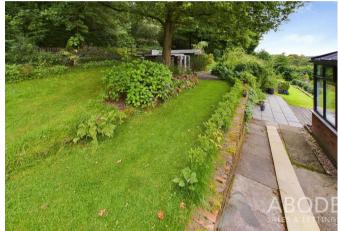

# **OUTSIDE**

Approached via a lane leading to this property and the farmers fields. The garden has been enclosed and offers ample parking, well maintained and established gardens offering lawns, borders and beds of flowers and shrubs. Vegetable plot and polly tunnel, fruit trees and bushes. Timber summer house and detached out building offering a work shop, store and wood store. Private woodland and stunning views over the countryside. Beautiful rural location offering stunning views over the countryside. Detached property in excellent condition with outbuildings, double garage and a large summerhouse. The property itself offers a reception hall, fitted kitchen with pantry, lounge and a dining room, conservatory and sun room. Three bedrooms, two on the ground floor and one on the first floor, ground floor bathroom with separate shower and an ensuite shower room to the first floor bedroom. Well established and mature gardens surround the property with plenty of lawn and seating areas. Private woodland, ample parking and a 6 x 4m garage with power and light.