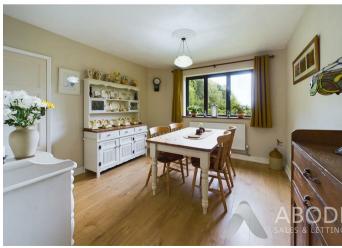

n china cupboard and a walk in pantry.

### **DINING ROOM**

Double glazed window, radiator and door to -

## HALL

Spiral staircase to the first floor, radiator, double glazed window and doors to -

## LOUNGE

Feature fireplace with log burner, radiator and upvc double glazed window. Door to -

## **CONSERVATORY**

Upvc double glazed windows and doors onto the garden, radiator, electric heater and a door to -



## **SUN ROOM**

Re-fitted windows and roof, utility side with cupboards and work surface, plumbing and space for a washing machine, space for a fridge and tumble dryer. The other side offers a work bench perfect for potting, door to the rear porch and onto the garden.

## **BEDROOM I**

Built in wardrobes and cupboard, radiator, two double glazed windows and a radiator.





















#### **BATHROOM**

Panel enclosed bath, low flush wc, wash hand basin, towel radiator, enclosed shower, double glazed window.

## **FIRST FLOOR**

### **BEDROOM 2**

Double glazed velux window offering amazing views, radiator, storage cupboards and door to -

### **EN SUITE**

Enclosed shower, low flush wc, wash hand basin, radiator and storage cupboard.

# **OUTSIDE**

Approached via a lane leading to this property and the farmers fields. The garden has been enclosed and offers ample parking, well maintained and established gardens offering lawns, borders and beds of flowers and shrubs. Vegetable plot and polly tunnel, fruit trees and bushes. Timber summer house and detached out building offering a work shop, store and wood store. Private woodland and stunning views over the c