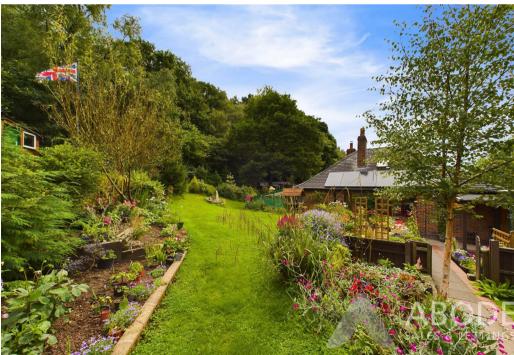

# **OUTSIDE**

Approached via a lane leading to this property and the farmers fields. The garden has been enclosed and offers ample parking, well maintained and established gardens offering lawns, borders and beds of flowers and shrubs. Vegetable plot and polly tunnel, fruit trees and bushes. Timber summer house and detached out building offering a work shop, store and wood store. Private woodland and stunning views over the countryside. Beautiful rural location offering stunning views over the countryside. Detached property in excellent condition with outbuildings, double garage and a large summerhouse. The property itself offers a reception hall, fitted kitchen with pantry, lounge and a dining room, conservatory and sun room. Three bedrooms, two on the ground floor and one on the first floor, ground floor bathroom with separate shower and an ensuite shower room to the first floor bedroom. Well established and mature gardens surround the property with plenty of lawn and seating areas. Private woodland, ample parking and a 6 x 4m garage with power and light.