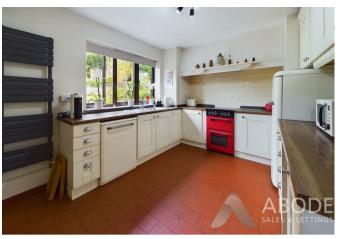

#### **KITCHEN**

Fitted wall mounted, base and drawer units with work surfaces and a sink and drainer unit with mixer tap. Spaces for all kitchen appliances, quarry tiled floor, modern radiator, double glazed window, built in china cupboard and a walk in pantry.