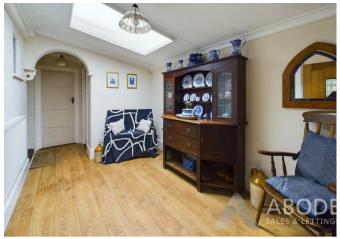

#### HALL

Entrance door into the hall with a radiator and doors to -

## HALL

Spiral staircase to the first floor, radiator, double glazed window and doors to -