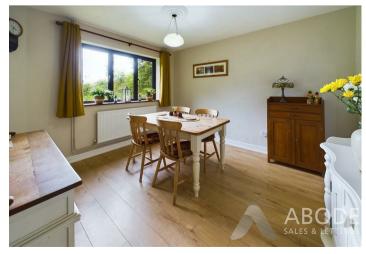

china cupboard and a walk in pantry.

### **DINING ROOM**

Double glazed window, radiator and door to -

## HALL

Spiral staircase to the first floor, radiator, double glazed window and doors to -

## LOUNGE

Feature fireplace with log burner, radiator and upvc double glazed window. Door to -

## **CONSERVATORY**

Upvc double glazed windows and doors onto the garden, radiator, electric heater and a door to -



## **SUN ROOM**

Re-fitted windows and roof, utility side with cupboards and work surface, plumbing and space for a washing machine, space for a fridge and tumble dryer. The other side offers a work bench perfect for potting, door to the rear porch and onto the garden.

## **BEDROOM I**

Built in wardrobes and cupboard, radiator, two double glazed windows and a radiator.





















#### **BATHROOM**

Panel enclosed bath, low flush wc, wash hand basin, towel radiator, enclosed shower, double glazed window.

## **FIRST FLOOR**

### **BEDROOM 2**

Double glazed velux window offering amazing views, radiator, storage cupboards and door to -

### **EN SUITE**

Enclosed shower, low flush wc, wash hand basin, radiator and storage cupboard.

# **OUTSIDE**

Approached via a lane leading to this property and the farmers fields. The garden has been enclosed and offers ample parking, well maintained and established gardens offering lawns, borders and beds of flowers and shrubs. Vegetable plot and polly tunnel, fruit trees and bushes. Timber summer house and detached out building offering a work shop, store and wood store. Private woodland and stunning views over the cou