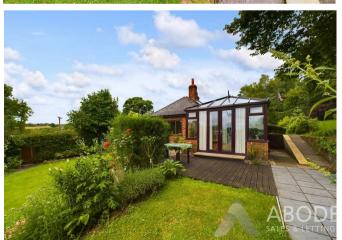

Cotton Lane, Cotton, Staffordshire Moorlands, STI0 3DR Offers In The Region Of £540,000

https://www.abodemidlands.co.uk

\*\*\*\* LARGE PLOT OF GARDEN AND WOODLAND \*\*\*\* Beautiful rural location offering stunning views over the countryside. Detached property in excellent condition with outbuildings, double garage and a large summerhouse. The property itself offers a reception hall, fitted kitchen with pantry, lounge and a dining room, conservatory and sun room. Three bedrooms, two on the ground floor and one on the first floor, ground floor bathroom with separate shower and an ensuite shower room to the first floor bedroom. Well established and mature gardens surround the property with plenty of lawn and seating areas. Private woodland, ample parking and a 6 x 4m garage.

## **CONSERVATORY**

Upvc double glazed windows and doors onto the garden, radiator, electric heater and a door to -

# **OUTSIDE**

Approached via a lane leading to this property and the farmers fields. The garden has been enclosed and offers ample parking, well maintained and established gardens offering lawns, borders and beds of flowers and shrubs. Vegetable plot and polly tunnel, fruit trees and bushes. Timber summer house and detached out building offering a work shop, store and wood store. Private woodland and stunning views over the countryside. Beautiful rural location offering stunning views over the countryside. Detached property in excellent condition with outbuildings, double garage and a large summerhouse. The property itself offers a reception hall, fitted kitchen with pantry, lounge and a dining room, conservatory and sun room. Three bedrooms, two on the ground floor and one on the first floor, ground floor bathroom with separate shower and an ensuite shower room to the first floor bedroom. Well established and mature gardens surround the property with plenty of lawn and seating areas. Private woodland, ample parking and a 6 x 4m garage with power and light.