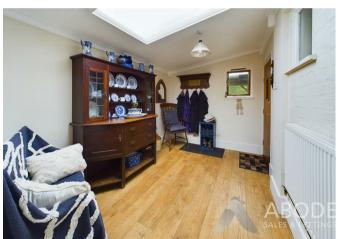

#### HALL

Entrance door into the hall with a radiator and doors to -

## HALL

Spiral staircase to the first floor, radiator, double glazed window and doors to -