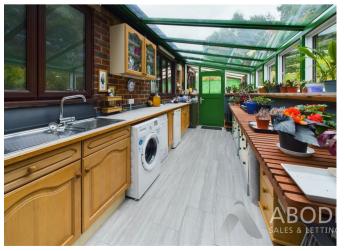

## **SUN ROOM**

Re-fitted windows and roof, utility side with cupboards and work surface, plumbing and space for a washing machine, space for a fridge and tumble dryer. The other side offers a work bench perfect for potting, door to the rear porch and onto the garden.