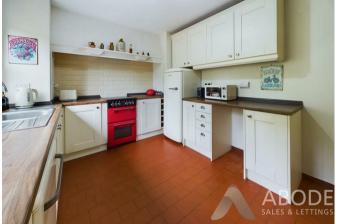

#### **KITCHEN**

Fitted wall mounted, base and drawer units with work surfaces and a sink and drainer unit with mixer tap. Spaces for all kitchen appliances, quarry tiled floor, modern radiator, double glazed window, built in china cupboard and a walk in pantry.