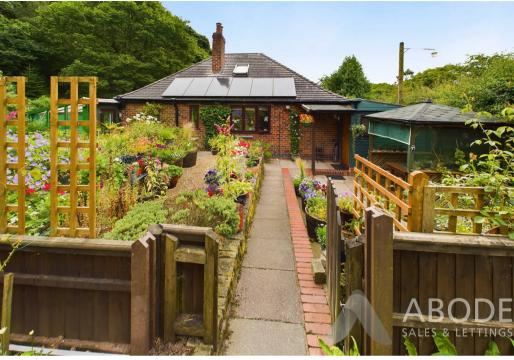

# **OUTSIDE**

Approached via a lane leading to this property and the farmers fields. The garden has been enclosed and offers ample parking, well maintained and established gardens offering lawns, borders and beds of flowers and shrubs. Vegetable plot and polly tunnel, fruit trees and bushes. Timber summer house and detached out building offering a work shop, store and wood store. Private woodland and stunning views over the countryside. Beautiful rural location offering stunning views over the countryside. Detached property in excellent condition with outbuildings, double garage and a large summerhouse. The property itself offers a reception hall, fitted kitchen with pantry, lounge and a dining room, conservatory and sun room. Three bedrooms, two on the ground floor and one on the first floor, ground floor bathroom with separate shower and an ensuite shower room to the first floor bedroom. Well established and mature gardens surround the property with plenty of lawn and seating areas. Private woodland, ample parking and a 6 x 4m garage with power and light.

Cotton Lane, Cotton, Staffordshire Moorlands, STI0 3DR Offers In The Region Of £540,000

https://www.abodemidlands.co.uk

\*\*\*\* LARGE PLOT OF GARDEN AND WOODLAND \*\*\*\* Beautiful rural location offering stunning views over the countryside. Detached property in excellent condition with outbuildings, double garage and a large summerhouse. The property itself offers a reception hall, fitted kitchen with pantry, lounge and a dining room, conservatory and sun room. Three bedrooms, two on the ground floor and one on the first floor, ground floor bathroom with separate shower and an ensuite shower room to the first floor bedroom. Well established and mature gardens surround the property with plenty of lawn and seating areas. Private woodland, ample parking and a 6 x 4m garage.