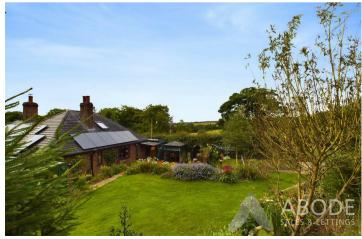

Cotton Lane, Cotton, Staffordshire Moorlands, STI0 3DR Offers In The Region Of £540,000

https://www.abodemidlands.co.uk

\*\*\*\* LARGE PLOT OF GARDEN AND WOODLAND \*\*\*\* Beautiful rural location offering stunning views over the countryside. Detached property in excellent condition with outbuildings, double garage and a large summerhouse. The property itself offers a reception hall, fitted kitchen with pantry, lounge and a dining room, conservatory and sun room. Three bedrooms, two on the ground floor and one on the first floor, ground floor bathroom with separate shower and an ensuite shower room to the first floor bedroom. Well established and mature gardens surround the property with plenty of lawn and seating areas. Private woodland, ample parking and a 6 x 4m garage.

# **OUTSIDE**

Approached via a lane leading to this property and the farmers fields. The garden has been enclosed and offers ample parking, well maintained and established gardens offering lawns, borders and beds of flowers and shrubs. Vegetable plot and polly tunnel, fruit trees and bushes. Timber summer house and detached out building offering a work shop, store and wood store. Private woodland and stunning views over the countryside. Beautiful rural location offering stunning views over the countryside. Detached property in excellent condition with outbuildings, double garage and a large summerhouse. The property itself offers a reception hall, fitted kitchen with pantry, lounge and a dining room, conservatory and sun room. Three bedrooms, two on the ground floor and one on the first floor, ground floor bathroom with separate shower and an ensuite shower room to the first floor bedroom. Well established and mature gardens surround the property with plenty of lawn and seating areas. Private woodland, ample parking and a 6 x 4m garage with power and light.