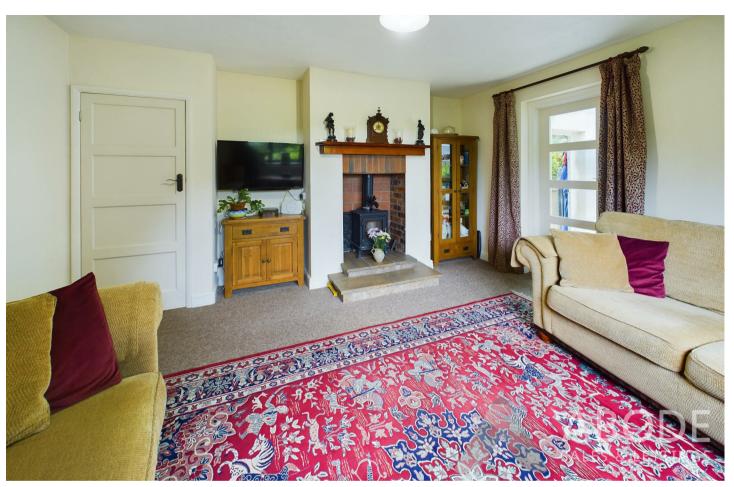

## LOUNGE

Feature fireplace with log burner, radiator and upvc double glazed window. Door to -