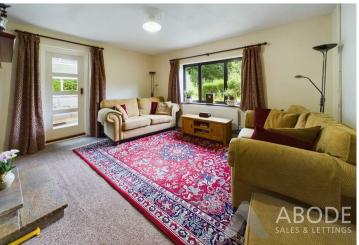

## LOUNGE

Feature fireplace with log burner, radiator and upvc double glazed window. Door to -