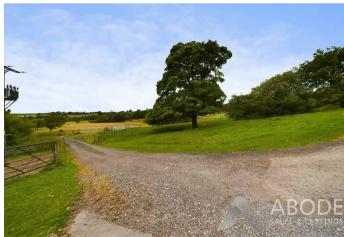

# **OUTSIDE**

Approached via a lane leading to this property and the farmers fields. The garden has been enclosed and offers ample parking, well maintained and established gardens offering lawns, borders and beds of flowers and shrubs. Vegetable plot and polly tunnel, fruit trees and bushes. Timber summer house and detached out building offering a work shop, store and wood store. Private woodland and stunning views over the countryside. Beautiful rural location offering stunning views over the countryside. Detached property in excellent condition with outbuildings, double garage and a large summerhouse. The property itself offers a reception hall, fitted kitchen with pantry, lounge and a dining room, conservatory and sun room. Three bedrooms, two on the ground floor and one on the first floor, ground floor bathroom with separate shower and an ensuite shower room to the first floor bedroom. Well established and mature gardens surround the property with plenty of lawn and seating areas. Private woodland, ample parking and a 6 x 4m garage with power and light.