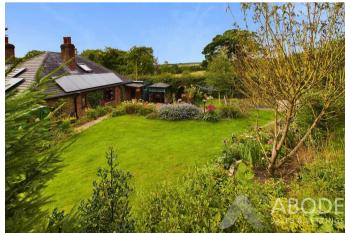

Cotton Lane, Cotton, Staffordshire Moorlands, STI0 3DR Offers In The Region Of £540,000

https://www.abodemidlands.co.uk

\*\*\*\* LARGE PLOT OF GARDEN AND WOODLAND \*\*\*\* Beautiful rural location offering stunning views over the countryside. Detached property in excellent condition with outbuildings, double garage and a large summerhouse. The property itself offers a reception hall, fitted kitchen with pantry, lounge and a dining room, conservatory and sun room. Three bedrooms, two on the ground floor and one on the first floor, ground floor bathroom with separate shower and an ensuite shower room to the first floor bedroom. Well established and mature gardens surround the property with plenty of lawn and seating areas. Private woodland, ample parking and a 6 x 4m garage.

# **OUTSIDE**

Approached via a lane leading to this property and the farmers fields. The garden has been enclosed and offers ample parking, well maintained and established gardens offering lawns, borders and beds of flowers and shrubs. Vegetable plot and polly tunnel, fruit trees and bushes. Timber summer house and detached out building offering a work shop, store and wood store. Private woodland and stunning views over the countryside. Beautiful rural location offering stunning views over the countryside. Detached property in excellent condition with outbuildings, double garage and a large summerhouse. The property itself offers a reception hall, fitted kitchen with pantry, lounge and a dining room, conservatory and sun room. Three bedrooms, two on the ground floor and one on the first floor, ground floor bathroom with separate shower and an ensuite shower room to the first floor bedroom. Well established and mature gardens surround the property with plenty of lawn and seating areas. Private woodland, ample parking and a 6 x 4m garage with power and light.