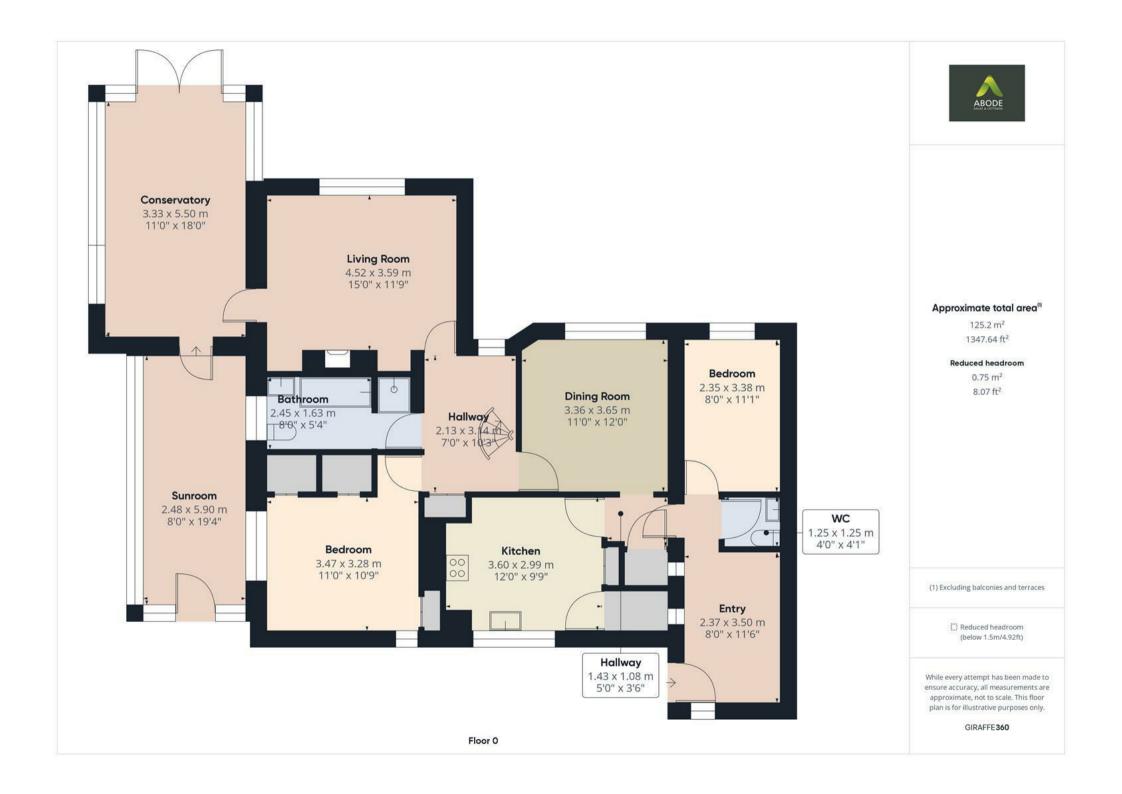

#### HALL

Entrance door into the hall with a radiator and doors to -

### **CLOAKROOM**

Low flush wc, wash hand basin, heated towel radiator.

### **INNER HALL**

Door to the kitchen and dining room.

#### **KITCHEN**

Fitted wall mounted, base and drawer units with work surfaces and a sink and drainer unit with mixer tap. Spaces for all kitchen appliances, quarry tiled floor, modern radiator, double glazed window, built in china cupboard and a walk in pantry.

### **DINING ROOM**

Double glazed window, radiator and door to -

## HALL

Spiral staircase to the first floor, radiator, double glazed window and doors to -

## LOUNGE

Feature fireplace with log burner, radiator and upvc double glazed window. Door to -

## **CONSERVATORY**

Upvc double glazed windows and doors onto the garden, radiator, electric heater and a door to -

## **SUN ROOM**

Re-fitted windows and roof, utility side with cupboards and work surface, plumbing and space for a washing machine, space for a fridge and tumble dryer. The other side offers a work bench perfect for potting, door to the rear porch and onto the garden.

## **BEDROOM I**

Built in wardrobes and cupboard, radiator, two double glazed windows and a radiator.

#### **BATHROOM**

Panel enclosed bath, low flush wc, wash hand basin, towel radiator, enclosed shower, double glazed window.