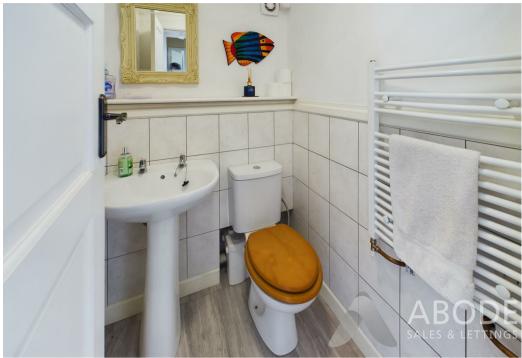

### **CLOAKROOM**

Low flush wc, wash hand basin, heated towel radiator.

### **EN SUITE**

Enclosed shower, low flush wc, wash hand basin, radiator and storage cupboard.