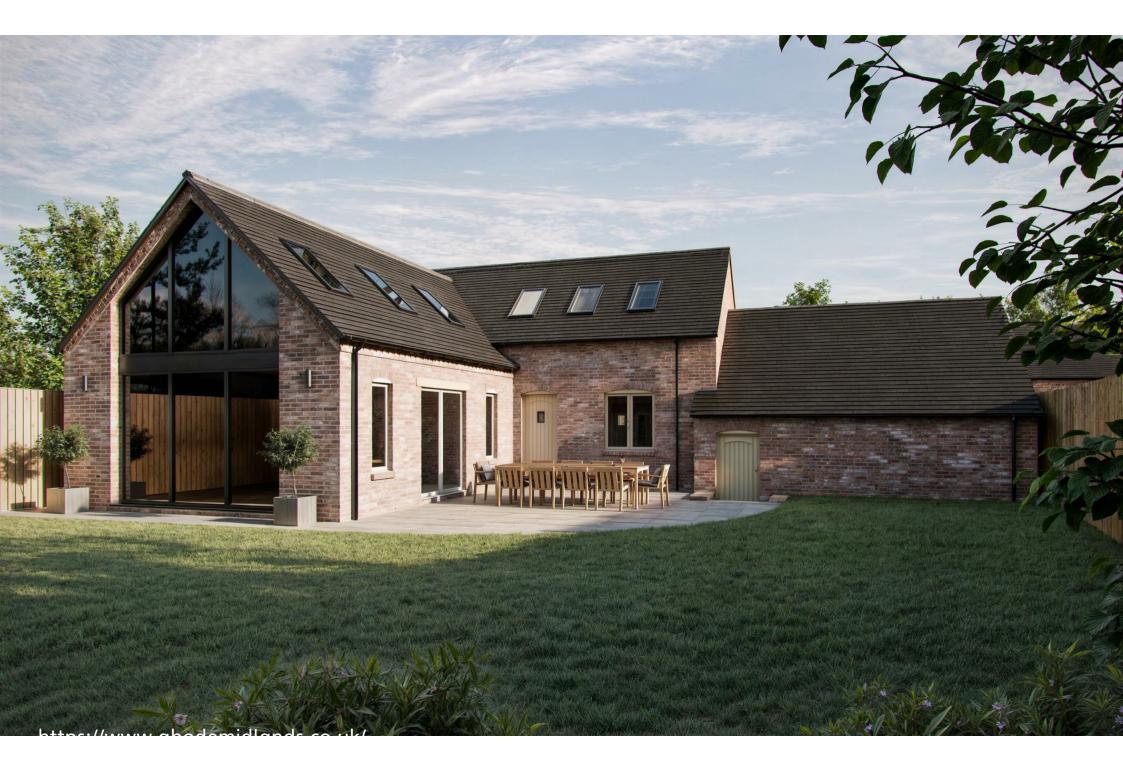

Nestled within a serene private courtyard, this exclusive development features two uniquely designed and meticulously constructed detached residences. Set on the outskirts of a coveted village, each home is thoughtfully crafted to optimize the surrounding landscape and natural light, with impressive gable windows and soaring ceilings that create a sense of openness and grandeur. Inside, the homes boast luxurious, highspecification interiors that marry modern convenience with timeless elegance, offering a haven of tranquillity and style. Plot 3, a magnificent brand-new residence perched at the head of this intimate courtyard development. As you step into the hallway, you are greeted by a sense of spaciousness and elegance, with a guest cloakroom and a highly functional utility room thoughtfully positioned for convenience.

• Open-Plan Kitchen Diner: The heart of the home is undoubtedly the breathtaking open-plan kitchen diner at the rear. This space is a chef's dream, featuring top-of-the-line appliances and an expansive island, perfect for casual dining or culinary adventures. The bi-folding doors open seamlessly to the rear patio, inviting the outdoors in and extending the living space into the generous, beautifully landscaped garden.

### Signature Features

• Gable Window: A hallmark of this home is the impressive rear gable window, which floods the kitchen with natural light while maintaining privacy thanks to the secluded garden that backs onto a tranquil paddock.

### Outdoor Oasis

Outside, the property features double parking via an open carport, with rear access leading to a private and enclosed garden. The garden is a sanctuary of outdoor living, with a semicircular patio that provides an idyllic setting for alfresco dining and entertaining. The overall design of Plot 3 ensures a harmonious blend of indoor and outdoor spaces, making it a perfect family home.