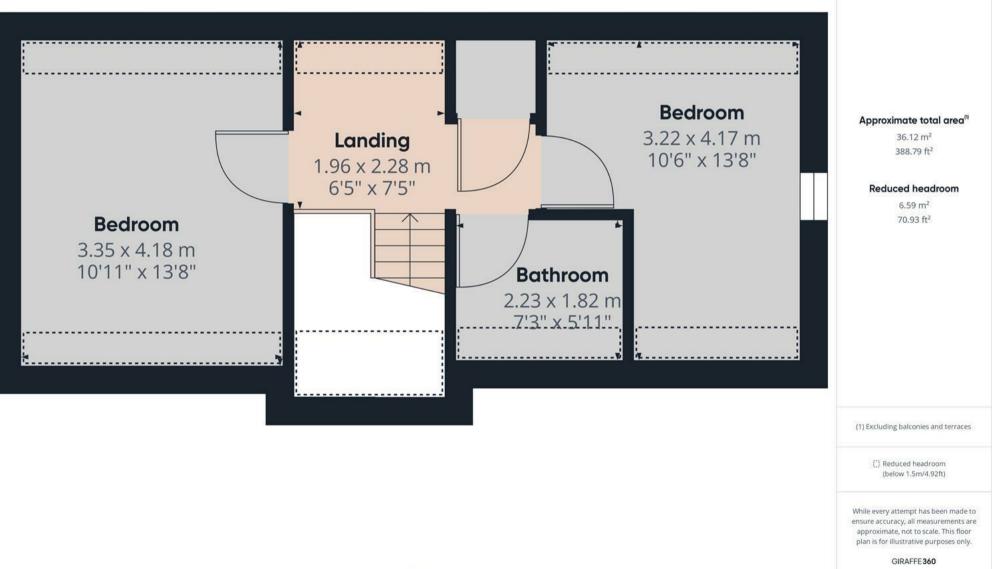

• Ground Floor Bedroom: For guests or family members who prefer single-level living, a double bedroom on the ground floor comes complete with a luxurious en-suite shower room. First Floor Sanctuary

Upstairs, two additional double bedrooms offer peaceful retreats, each served by a spacious and meticulously designed bathroom. These rooms are havens of comfort, perfect for unwinding after a long day.