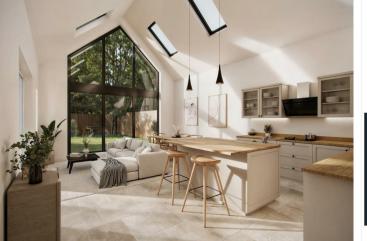

• Open-Plan Kitchen Diner: The heart of the home is undoubtedly the breathtaking open-plan kitchen diner at the rear. This space is a chef's dream, featuring top-of-the-line appliances and an expansive island, perfect for casual dining or culinary adventures. The bi-folding doors open seamlessly to the rear patio, inviting the outdoors in and extending the living space into the generous, beautifully landscaped garden.

### Signature Features

• Gable Window: A hallmark of this home is the impressive rear gable window, which floods the kitchen with natural light while maintaining privacy thanks to the secluded garden that backs onto a tranquil paddock.