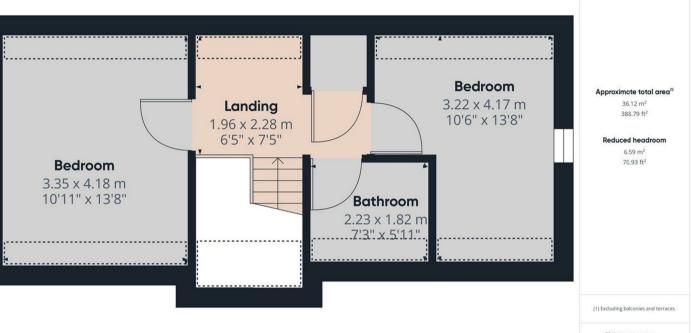

• Ground Floor Bedroom: For guests or family members who prefer single-level living, a double bedroom on the ground floor comes complete with a luxurious en-suite shower room. First Floor Sanctuary

Upstairs, two additional double bedrooms offer peaceful retreats, each served by a spacious and meticulously designed bathroom. These rooms are havens of comfort, perfect for unwinding after a long day.