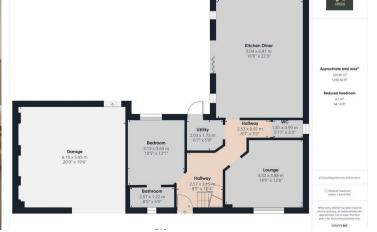

• Ground Floor Bedroom: For guests or family members who prefer single-level living, a double bedroom on the ground floor comes complete with a luxurious en-suite shower room. First Floor Sanctuary

Upstairs, two additional double bedrooms offer peaceful retreats, each served by a spacious and meticulously designed bathroom. These rooms are havens of comfort, perfect for unwinding after a long day.

### • Total Area: I,683 sq. ft.

These homes are not just residences but a statement of lifestyle, each carefully designed to offer unparalleled luxury and comfort in a private, picturesque setting. They truly must be seen to be fully appreciated.

()) Reduced headroom (below 1.5m/4.92ft)

While every attempt has been made to ensure accuracy, all measurements are approximate, not to scale. This floor plan is for illustrative purposes only.

CIDACCC 340