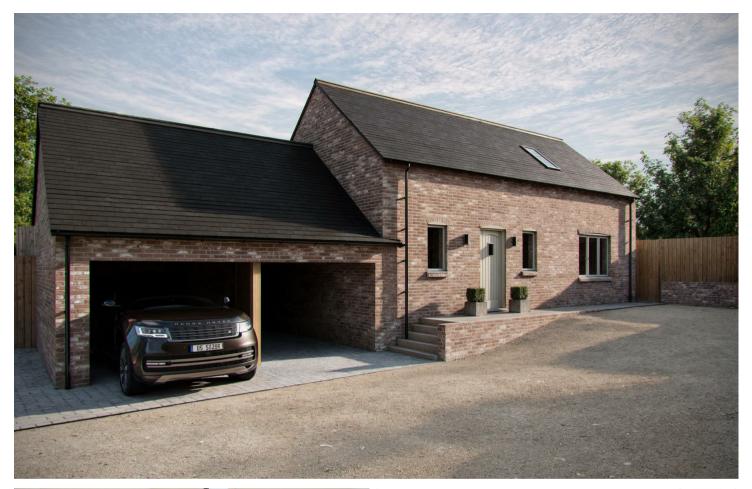

### Outdoor Oasis

Outside, the property features double parking via an open carport, with rear access leading to a private and enclosed garden. The garden is a sanctuary of outdoor living, with a semicircular patio that provides an idyllic setting for alfresco dining and entertaining. The overall design of Plot 3 ensures a harmonious blend of indoor and outdoor spaces, making it a perfect family home.

#### HEATING:

- Electric Air source central heating system
- Under floor heating to both ground and first floor
- Individual thermostat controls (app available) EXTERNAL FINISHES:
- Block Paved Driveway section into Carport.
- Finished in a traditional style reclaimed effect brick.
- Staffordshire Blue style roof.
- Traditional window fittings and Velux
- Paved Paths and semi circular rear patio
- Fenced Rear Garden