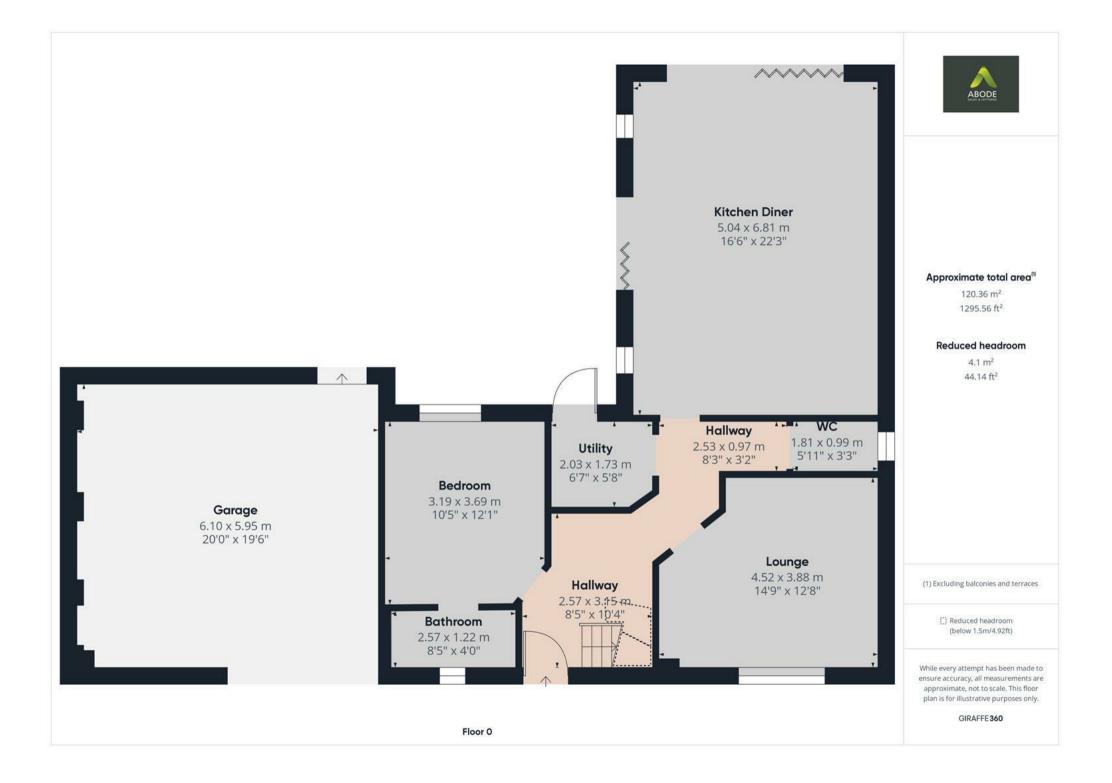

Nestled within a serene private courtyard, this exclusive development features two uniquely designed and meticulously constructed detached residences. Set on the outskirts of a coveted village, each home is thoughtfully crafted to optimize the surrounding landscape and natural light, with impressive gable windows and soaring ceilings that create a sense of openness and grandeur. Inside, the homes boast luxurious, highspecification interiors that marry modern convenience with timeless elegance, offering a haven of tranquillity and style. Plot 3, a magnificent brand-new residence perched at the head of this intimate courtyard development. As you step into the hallway, you are greeted by a sense of spaciousness and elegance, with a guest cloakroom and a highly functional utility room thoughtfully positioned for convenience.

### A MASTERPIECE OF MODERN LIVING

**Expansive Living Spaces** 

• Front Living Room: The front living room offers a cozy retreat, ideal for relaxing with a book or entertaining guests in a more intimate setting.

• Open-Plan Kitchen Diner: The heart of the home is undoubtedly the breathtaking open-plan kitchen diner at the rear. This space is a chef's dream, featuring top-of-the-line appliances and an expansive island, perfect for casual dining or culinary adventures. The bi-folding doors open seamlessly to the rear patio, inviting the outdoors in and extending the living space into the generous, beautifully landscaped garden.

### Signature Features

• Gable Window: A hallmark of this home is the impressive rear gable window, which floods the kitchen with natural light while maintaining privacy thanks to the secluded garden that backs onto a tranquil paddock.

• Ground Floor Bedroom: For guests or family members who prefer single-level living, a double bedroom on the ground floor comes complete with a luxurious en-suite shower room. First Floor Sanctuary

Upstairs, two additional double bedrooms offer peaceful retreats, each served by a spacious and meticulously designed bathroom. These rooms are havens of comfort, perfect for unwinding after a long day.

### Outdoor Oasis

Outside, the property features double parking via an open carport, with rear access leading to a private and enclosed garden. The garden is a sanctuary of outdoor living, with a semicircular patio that provides an idyllic setting for alfresco dining and entertaining. The overall design of Plot 3 ensures a harmonious blend of indoor and outdoor spaces, making it a perfect family home.

### • Total Area: I,683 sq. ft.

These homes are not just residences but a statement of lifestyle, each carefully designed to offer unparalleled luxury and comfort in a private, picturesque setting. They truly must be seen to be fully appreciated.