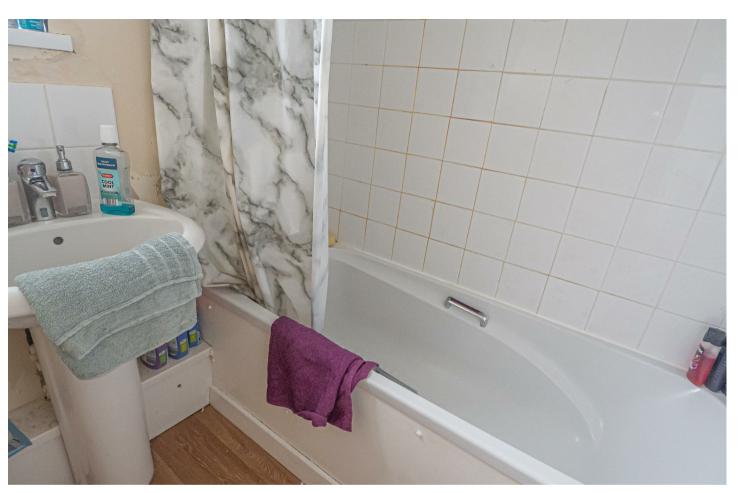

One bedroom first floor flat with own access, door into the hall with stairs to the first floor. Fitted kitchen, lounge, double bedrooms, bathroom with a shower over the bath and separate wc. Parking.





## HALL

Entrance door into the hall with stairs to the first floor.

## LANDING

Doors to -

## KITCHEN

Fitted units with work surfaces and sink and drainer unit. Plumbing and space for washing machine, space for cooker and further appliance. Window.

## LOUNGE

Window

## **BEDROOM**

Window

## **BATHROOM**

Panel enclosed bath with a shower, wash hand basin, window.

## WC

Low flush wc, window.









# Hallway

1.16 x 0.86 m 4'0" x 2'9" Approximate total area<sup>(1)</sup>

3.13 m<sup>2</sup> 33.69 ft<sup>2</sup>

(1) Excluding balconies and terraces

While every attempt has been made to ensure accuracy, all measurements are approximate, not to scale. This floor plan is for illustrative purposes only.

GIRAFFE360