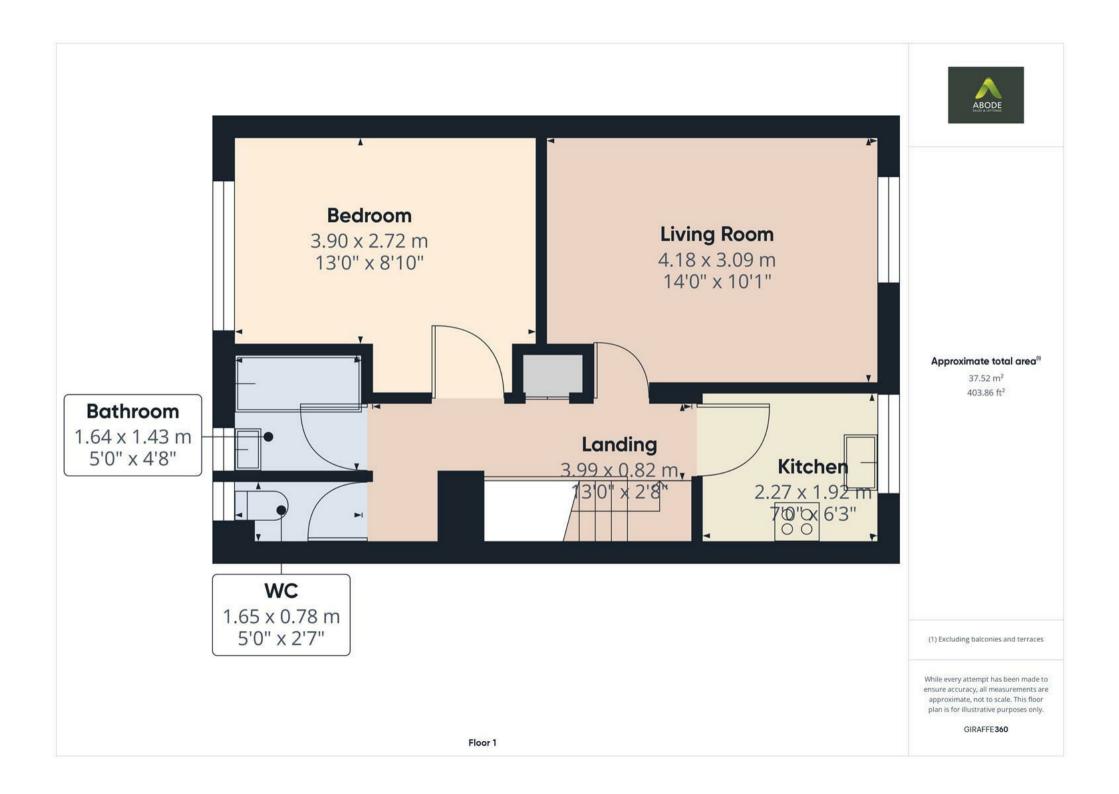

## LANDING

Doors to -

## KITCHEN

Fitted units with work surfaces and sink and drainer unit. Plumbing and space for washing machine, space for cooker and further appliance. Window.

## LOUNGE

Window

## **BEDROOM**

Window

## **BATHROOM**

Panel enclosed bath with a shower, wash hand basin, window.

## WC

Low flush wc, window.