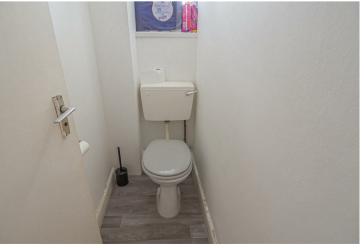

One bedroom first floor flat with own access, door into the hall with stairs to the first floor. Fitted kitchen, lounge, double bedrooms, bathroom with a shower over the bath and separate wc. Parking.





## HALL

Entrance door into the hall with stairs to the first floor.

## LANDING

Doors to -

## KITCHEN

Fitted units with work surfaces and sink and drainer unit. Plumbing and space for washing machine, space for cooker and further appliance. Window.

## LOUNGE

Window

## **BEDROOM**

Window

## **BATHROOM**

Panel enclosed bath with a shower, wash hand basin, window.

## WC

Low flush wc, window.









# Hallway

1.16 x 0.86 m 4'0" x 2'9" Approximate total area<sup>(1)</sup>

3.13 m<sup>2</sup> 33.69 ft<sup>2</sup>

(1) Excluding balconies and terraces

While every attempt has been made to ensure accuracy, all measurements are approximate, not to scale. This floor plan is for illustrative purposes only.

GIRAFFE360