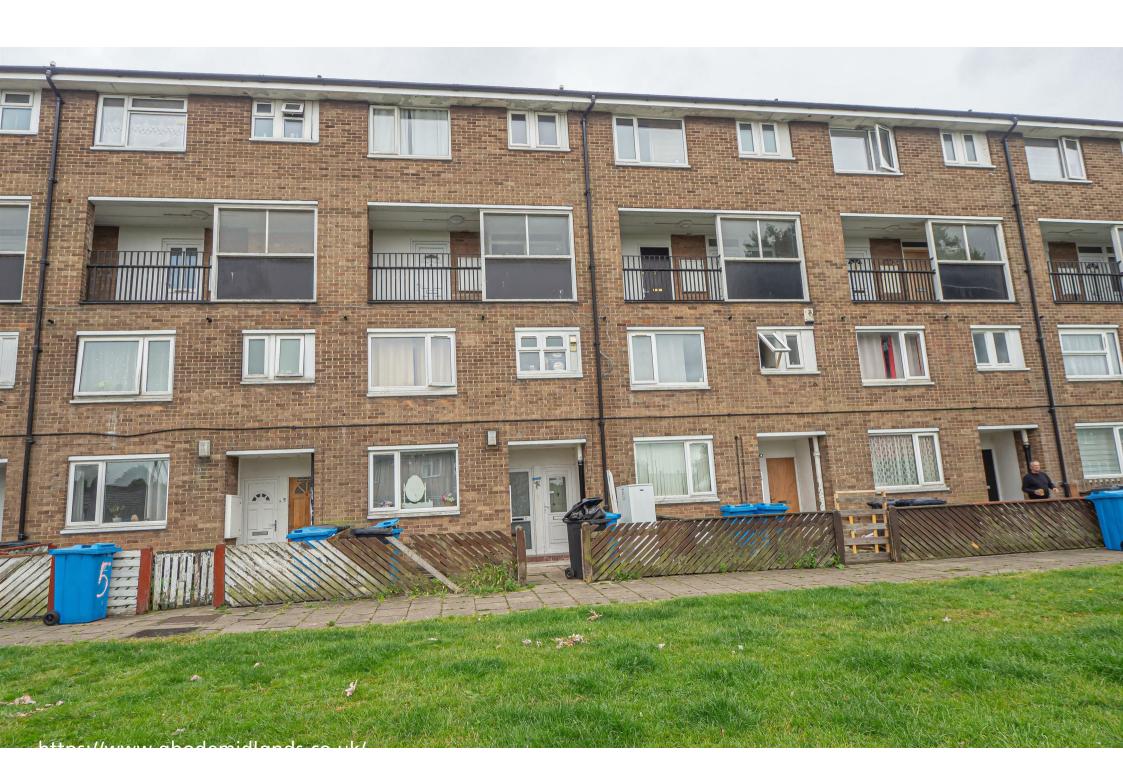

One bedroom first floor flat with own access, door into the hall with stairs to the first floor. Fitted kitchen, lounge, double bedrooms, bathroom with a shower over the bath and separate wc. Parking.