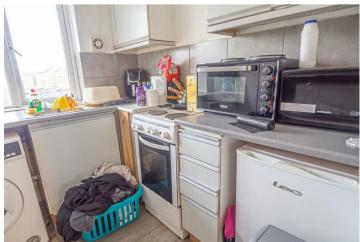

## KITCHEN

Fitted units with work surfaces and sink and drainer unit. Plumbing and space for washing machine, space for cooker and further appliance. Window.