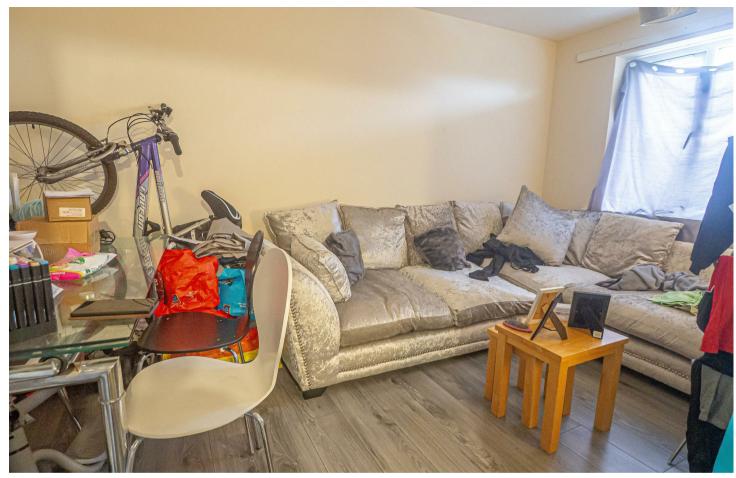

One bedroom first floor flat with own access, door into the hall with stairs to the first floor. Fitted kitchen, lounge, double bedrooms, bathroom with a shower over the bath and separate wc. Parking.





## HALL

Entrance door into the hall with stairs to the first floor.

## LANDING

Doors to -

## KITCHEN

Fitted units with work surfaces and sink and drainer unit. Plumbing and space for washing machine, space for cooker and further appliance. Window.

## LOUNGE

Window

## **BEDROOM**

Window

## **BATHROOM**

Panel enclosed bath with a shower, wash hand basin, window.

## WC

Low flush wc, window.









# Hallway

1.16 x 0.86 m 4'0" x 2'9" Approximate total area<sup>(1)</sup>

3.13 m<sup>2</sup> 33.69 ft<sup>2</sup>

(1) Excluding balconies and terraces

While every attempt has