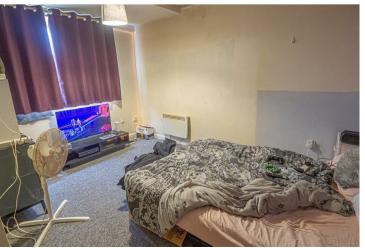

One bedroom first floor flat with own access, door into the hall with stairs to the first floor. Fitted kitchen, lounge, double bedrooms, bathroom with a shower over the bath and separate wc. Parking.





## HALL

Entrance door into the hall with stairs to the first floor.

## LANDING

Doors to -

## KITCHEN

Fitted units with work surfaces and sink and drainer unit. Plumbing and space for washing machine, space for cooker and further appliance. Window.

## LOUNGE

Window

## **BEDROOM**

Window

## **BATHROOM**

Panel enclosed bath with a shower, wash hand basin, window.

## WC

Low flush wc, window.









# Hallway

1.16 x 0.86 m 4'0" x 2'9" Approximate total area<sup>(1)</sup>

3.13 m<sup>2</sup> 33.69 ft<sup>2</sup>

(1) Excluding balconies and terraces

While every attempt has been made to ensure accuracy, all measurements are approximate, not to scale. This floor plan is for illustrative purposes only.

GIRAFFE360