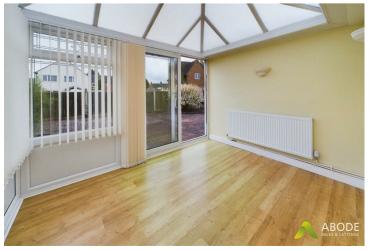

## **CONSERVATORY**

Upvc double glazed window and doors onto the garden, radiator and wood effect flooring.