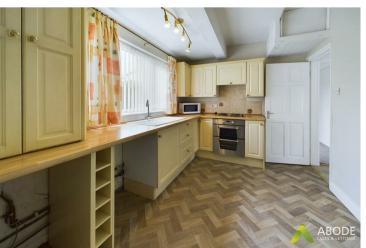

## **KITCHEN**

Fitted wall mounted, base and drawer units with work surfaces and a sink and drainer unit. Electric double oven and hob, plumbing and space for a washing machine, further appliance spaces, upvc double glazed window to the rear and door to the porch/utility.