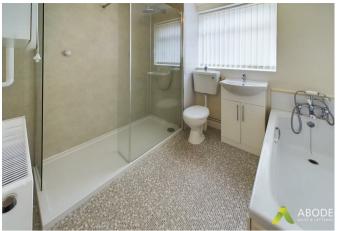

# **BATHROOM**

Panel enclosed bath with a mixer tap and shower attachment, double shower, low flush wc, wash hand basin, radiator and upvc double glazed window.