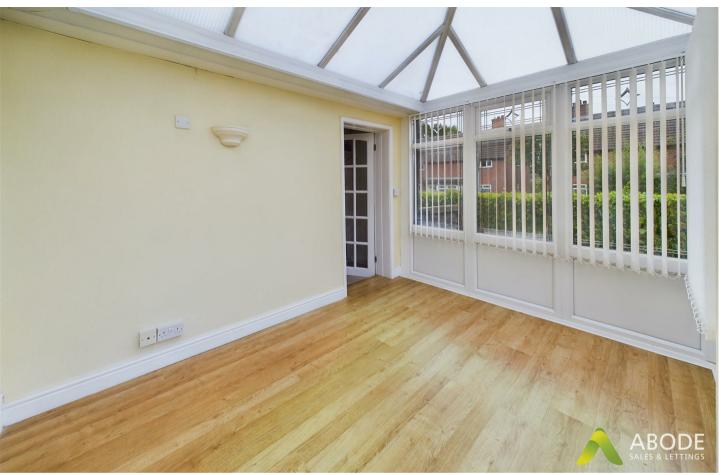

## **CONSERVATORY**

Upvc double glazed window and doors onto the garden, radiator and wood effect flooring.