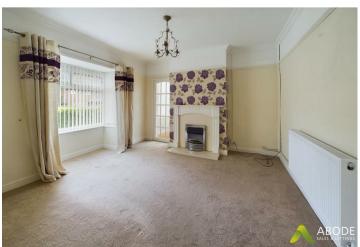

## LOUNGE

Feature fireplace with electric fire, radiator and upvc double glazed window.