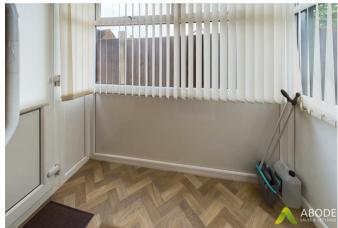

## **CONSERVATORY**

Upvc double glazed window and doors onto the garden, radiator and wood effect flooring.

#### PORCH

Upvc double glazed windows and door onto the garden.