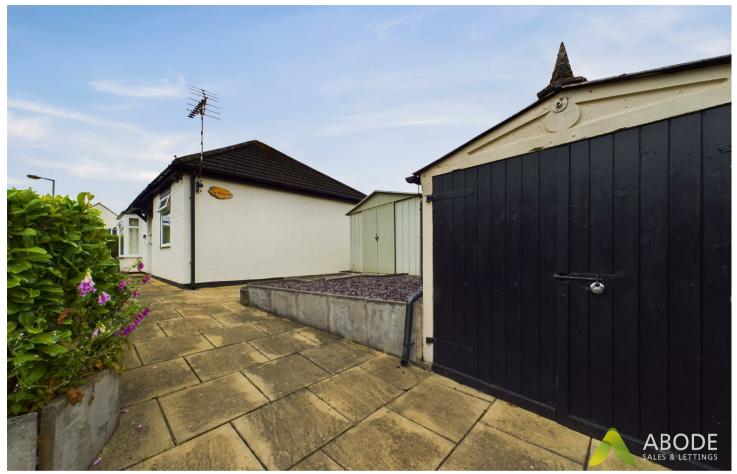

# **OUTSIDE**

Blocked paved patio areas with shaped borders with shrubs and plants, garden shed. Drive and a single garage.