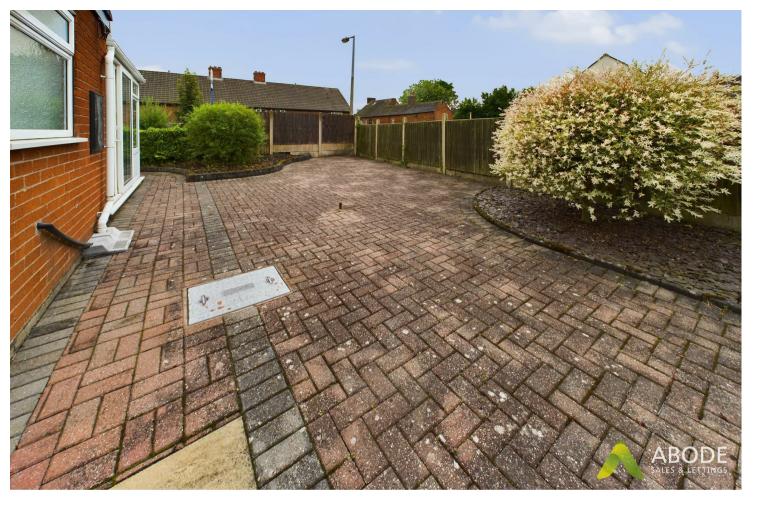

# **OUTSIDE**

Blocked paved patio areas with shaped borders with shrubs and plants, garden shed. Drive and a single garage.