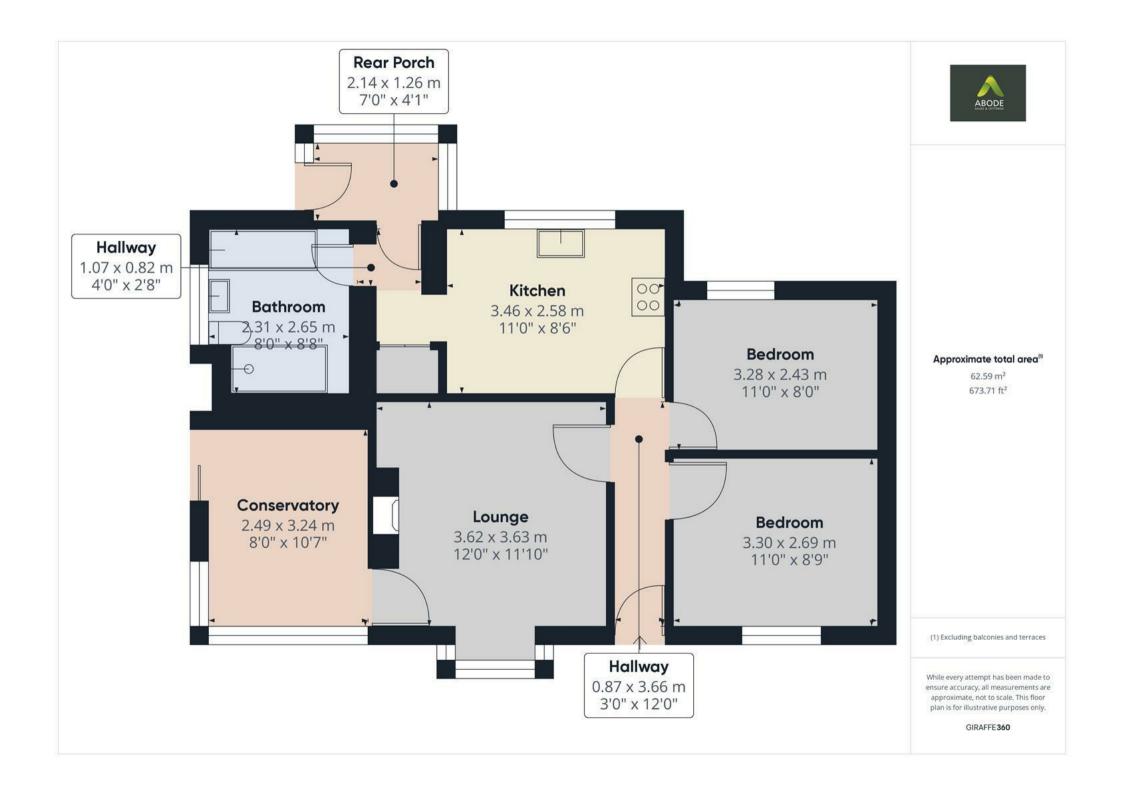

## HALL

Entrance door into the hall with radiator and doors to -

## LOUNGE

Feature fireplace with electric fire, radiator and upvc double glazed window.

## **CONSERVATORY**

Upvc double glazed window and doors onto the garden, radiator and wood effect flooring.

## **KITCHEN**

Fitted wall mounted, base and drawer units with work surfaces and a sink and drainer unit. Electric double oven and hob, plumbing and space for a washing machine, further appliance spaces, upvc double glazed window to the rear and door to the porch/utility.

#### PORCH

Upvc double glazed windows and door onto the garden.

#### **BEDROOM**

Radiator and upvc double glazed window.

# **BEDROOM**

Radiator and upvc double glazed window.

# **BATHROOM**

Panel enclosed bath with a mixer tap and shower attachment, double shower, low flush wc, wash hand basin, radiator and upvc double glazed window.