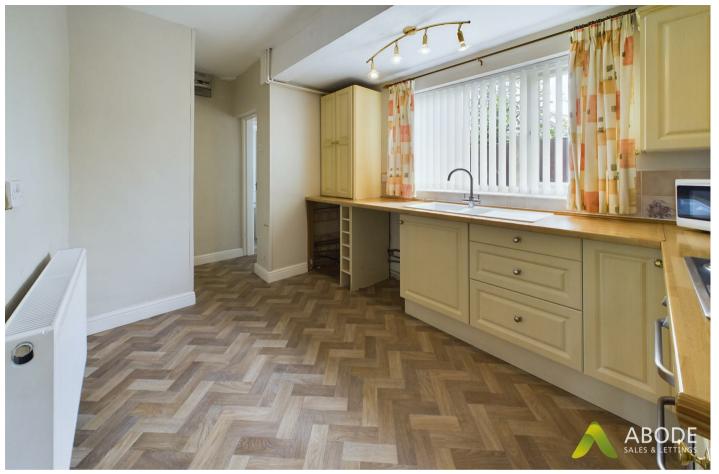

## **KITCHEN**

Fitted wall mounted, base and drawer units with work surfaces and a sink and drainer unit. Electric double oven and hob, plumbing and space for a washing machine, further appliance spaces, upvc double glazed window to the rear and door to the porch/utility.

#### PORCH

Upvc double glazed windows and door onto the garden.