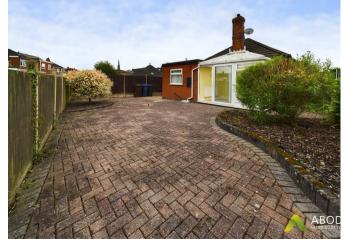

# **OUTSIDE**

Blocked paved patio areas with shaped borders with shrubs and plants, garden shed. Drive and a single garage.