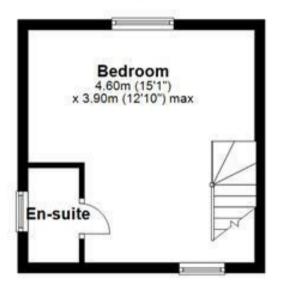

## First Floor

Church Lane, Kings Bromley, DEI3 7JL Asking Price £189,999

https://www.abodemidlands.co.uk

A rare opportunity to obtain a characterful property, situated within the desirable village of Kings Bromley, having good access to a range of local amenities and transport links. The property benefits from a lounge diner with inglenook fireplace, cottage style kitchen, conservatory, a double bedroom and en-suite, and a good sized garden. Viewing is highly recommended strictly via appointment only.