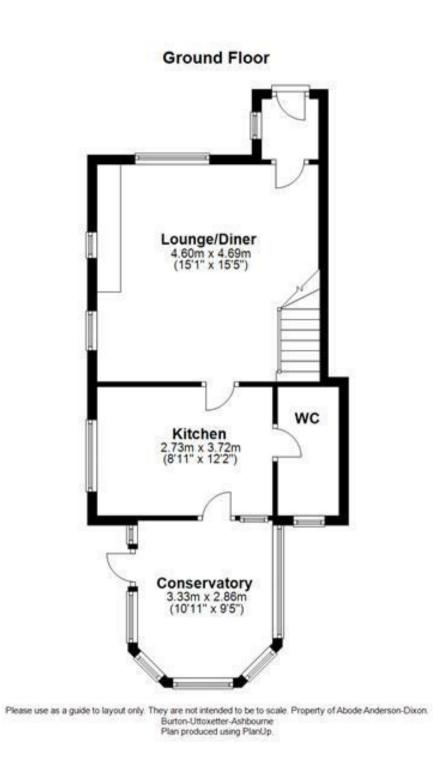

Church Lane, Kings Bromley, DEI3 7JL Asking Price £189,999

https://www.abodemidlands.co.uk

A rare opportunity to obtain a characterful property, situated within the desirable village of Kings Bromley, having good access to a range of local amenities and transport links. The property benefits from a lounge diner with inglenook fireplace, cottage style kitchen, conservatory, a double bedroom and en-suite, and a good sized garden. Viewing is highly recommended strictly via appointment only.