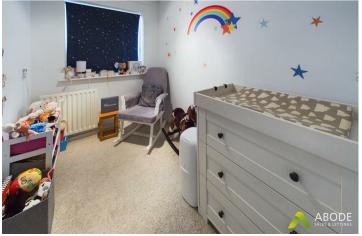

to -

#### **BEDROOM I**

Good size master bedroom, radiator and upvc double glazed window.

#### **DRESSING ROOM**

Upvc double glazed window



## **EN SUITE**

Enclosed shower, vanity sink unit with wash hand basin and storage under, low flush wc, window and radiator.

## BEDROOM 2

Upvc double glazed window and radiator.

# BEDROOM 3

Upvc double glazed window and radiator.

### **BEDROOM 4**

Upvc double glazed window and radiator.





















## **BATHROOM**

Panel enclosed bath with a shower over and shower screen, low flush wc, wash hand basin, radiator and upvc double glazed window.

# OUTSIDE

Front lawn and driveway leading to the double garage with up and over door. Side gated access to the enclosed rear garden offering rear and side lawns and a paved patio.