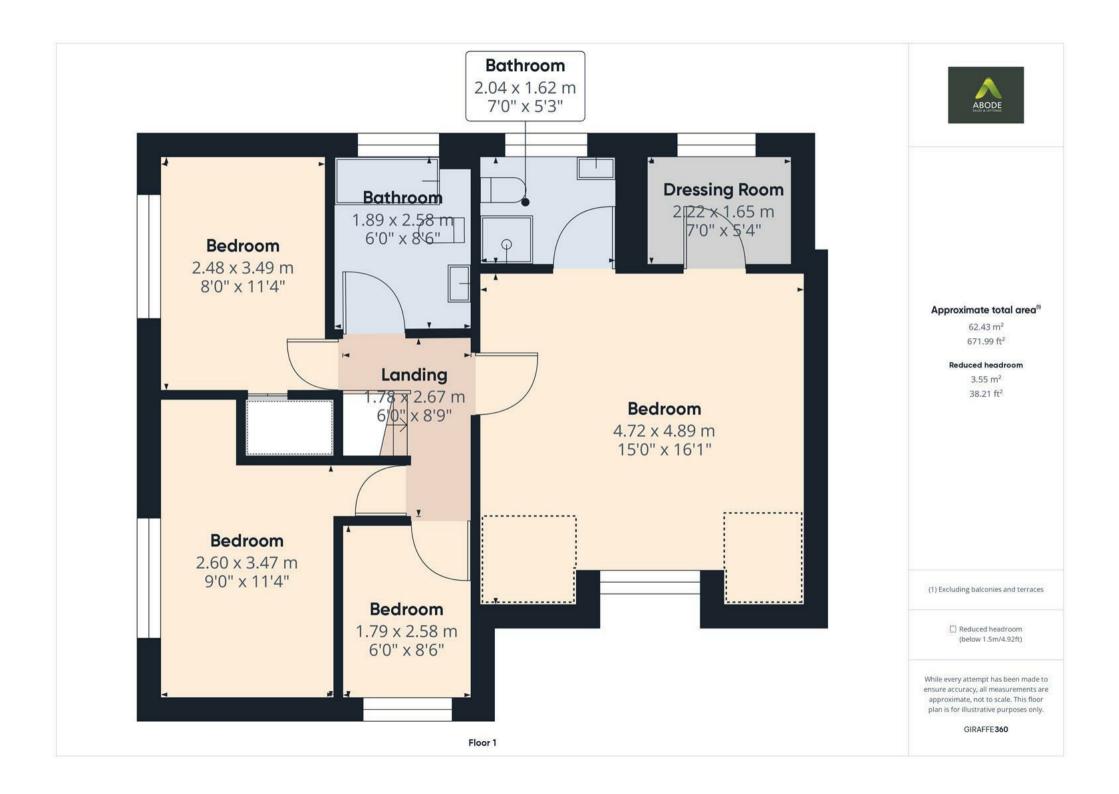

#### HALL

Stairs to the first floor and doors to -

#### LOUNGE

Wall mounted fire, radiator and two upvc double glazed windows.

#### KITCHEN DINER

Fitted units with work surfaces and a sink and drainer unit. Fitted electric oven and hob, plumbing and space for a dishwasher, space for an American style fridge freezer, tile floor, pantry and a upvc double glazed window. Door to the garden and open round to the utility room.

#### **UTILITY ROOM**

Fitted units with work surface and a sink unit, plumbing a space for a washing machine, tiled floor and a upvc double glazed window. Door to the cloakroom and family room/dining room.

#### **CLOAKROOM**

Low flush wc, wash hand basin and radiator.

#### FAMILY ROOM/ DINING ROOM

Upvc double glazed window, radiator and a door to the garage.

#### FIRST FLOOR LANDING

Loft access and doors to -

#### **BEDROOM I**

Good size master bedroom, radiator and upvc double glazed window.

#### **DRESSING ROOM**

Upvc double glazed window

## **EN SUITE**

Enclosed shower, vanity sink unit with wash hand basin and storage under, low flush wc, window and radiator.

## BEDROOM 2

Upvc double glazed window and radiator.

# BEDROOM 3

Upvc double glazed window and radiator.

### **BEDROOM 4**

Upvc double glazed window and radiator.

## **BATHROOM**

Panel enclosed bath with a shower over and shower screen, low flush wc, wash hand basin, radiator and upvc double glazed window.