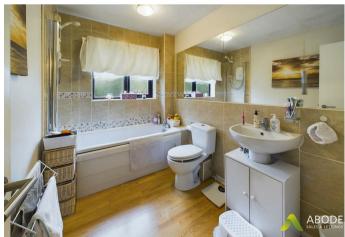

## **BATHROOM**

Panel enclosed bath with a shower over and shower screen, low flush wc, wash hand basin, radiator and upvc double glazed window.