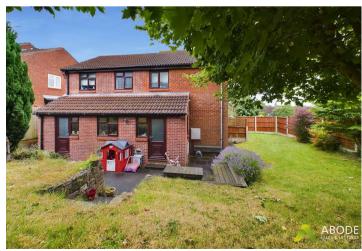

# OUTSIDE

Front lawn and driveway leading to the double garage with up and over door. Side gated access to the enclosed rear garden offering rear and side lawns and a paved patio.