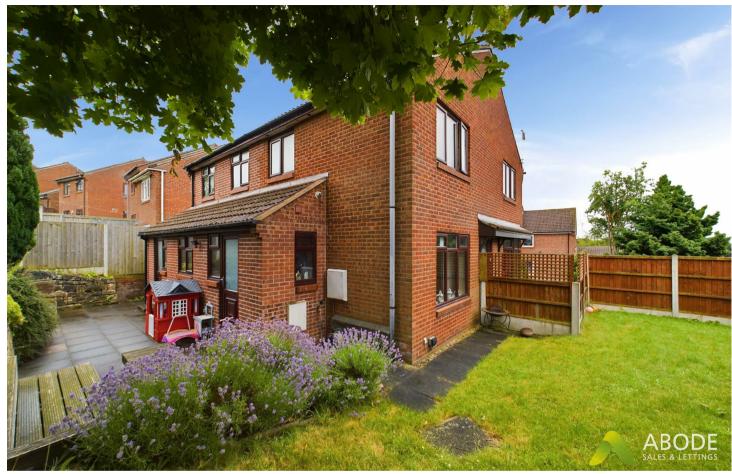

# OUTSIDE

Front lawn and driveway leading to the double garage with up and over door. Side gated access to the enclosed rear garden offering rear and side lawns and a paved patio.