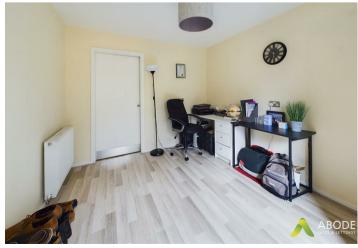

#### FAMILY ROOM/ DINING ROOM

Upvc double glazed window, radiator and a door to the garage.