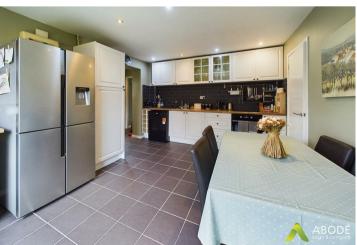

#### KITCHEN DINER

Fitted units with work surfaces and a sink and drainer unit. Fitted electric oven and hob, plumbing and space for a dishwasher, space for an American style fridge freezer, tile floor, pantry and a upvc double glazed window. Door to the garden and open round to the utility room.