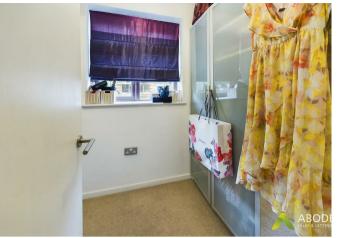

BEDROOM I**

Good size master bedroom, radiator and upvc double glazed window.

#### **DRESSING ROOM**

Upvc double glazed window



## **EN SUITE**

Enclosed shower, vanity sink unit with wash hand basin and storage under, low flush wc, window and radiator.

## BEDROOM 2

Upvc double glazed window and radiator.

# BEDROOM 3

Upvc double glazed window and radiator.

### **BEDROOM 4**

Upvc double glazed window and radiator.





















## **BATHROOM**

Panel enclosed bath with a shower over and shower screen, low flush wc, wash hand basin, radiator and upvc double glazed window.

# OUTSIDE

Front lawn and driveway leading to the double garage with up and over door. Side gated access to the enclosed rear garden offering rear and side lawns and a paved patio.