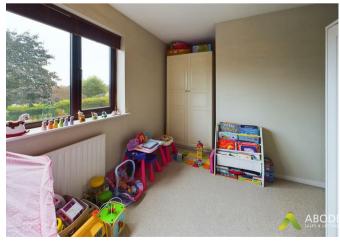

oors to -

#### **BEDROOM I**

Good size master bedroom, radiator and upvc double glazed window.

#### **DRESSING ROOM**

Upvc double glazed window



## **EN SUITE**

Enclosed shower, vanity sink unit with wash hand basin and storage under, low flush wc, window and radiator.

## BEDROOM 2

Upvc double glazed window and radiator.

# BEDROOM 3

Upvc double glazed window and radiator.

### **BEDROOM 4**

Upvc double glazed window and radiator.





















## **BATHROOM**

Panel enclosed bath with a shower over and shower screen, low flush wc, wash hand basin, radiator and upvc double glazed window.

# OUTSIDE

Front lawn and driveway leading to the double garage with up and over door. Side gated access to the enclosed rear garden offering rear and side lawns and a paved patio.