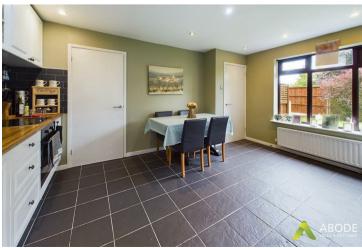

#### KITCHEN DINER

Fitted units with work surfaces and a sink and drainer unit. Fitted electric oven and hob, plumbing and space for a dishwasher, space for an American style fridge freezer, tile floor, pantry and a upvc double glazed window. Door to the garden and open round to the utility room.