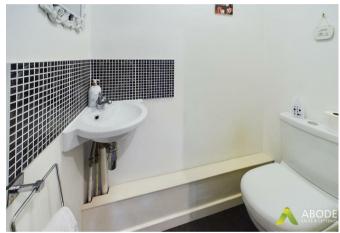

k unit, plumbing a space for a washing machine, tiled floor and a upvc double glazed window. Door to the cloakroom and family room/dining room.

#### **CLOAKROOM**

Low flush wc, wash hand basin and radiator.

#### FAMILY ROOM/ DINING ROOM

Upvc double glazed window, radiator and a door to the garage.

#### FIRST FLOOR LANDING

Loft access and doors to -

#### **BEDROOM I**

Good size master bedroom, radiator and upvc double glazed window.

#### **DRESSING ROOM**

Upvc double glazed window



## **EN SUITE**

Enclosed shower, vanity sink unit with wash hand basin and storage under, low flush wc, window and radiator.

## BEDROOM 2

Upvc double glazed window and radiator.

# BEDROOM 3

Upvc double glazed window and radiator.

### **BEDROOM 4**

Upvc double glazed window and radiator.





















## **BATHROOM**

Panel enclosed bath with a shower over and shower screen, low flush wc, wash hand basin, radiator and upvc double glazed window.

# OUTSIDE

Front lawn and driveway leading to the double garage with up and over door. Side gated access to the enclosed rear garden offering rear and side lawns and a paved patio.