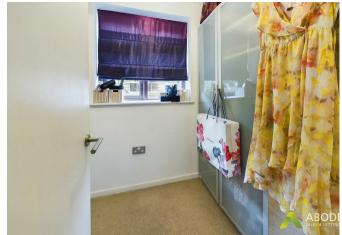

nd doors to -

#### **BEDROOM I**

Good size master bedroom, radiator and upvc double glazed window.

#### **DRESSING ROOM**

Upvc double glazed window



## **EN SUITE**

Enclosed shower, vanity sink unit with wash hand basin and storage under, low flush wc, window and radiator.

## BEDROOM 2

Upvc double glazed window and radiator.

# BEDROOM 3

Upvc double glazed window and radiator.

### **BEDROOM 4**

Upvc double glazed window and radiator.





















## **BATHROOM**

Panel enclosed bath with a shower over and shower screen, low flush wc, wash hand basin, radiator and upvc double glazed window.

# OUTSIDE

Front lawn and driveway leading to the double garage with up and over door. Side gated access to the enclosed rear garden offering rear and side lawns and a paved patio.