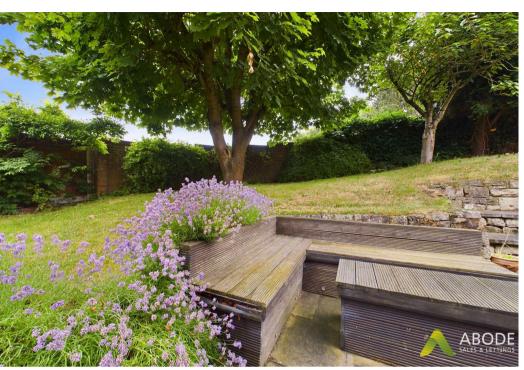

# OUTSIDE

Front lawn and driveway leading to the double garage with up and over door. Side gated access to the enclosed rear garden offering rear and side lawns and a paved patio.