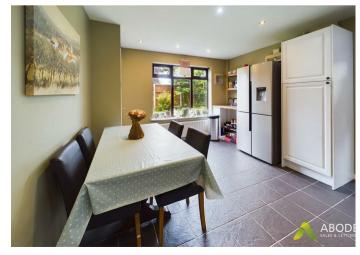

#### KITCHEN DINER

Fitted units with work surfaces and a sink and drainer unit. Fitted electric oven and hob, plumbing and space for a dishwasher, space for an American style fridge freezer, tile floor, pantry and a upvc double glazed window. Door to the garden and open round to the utility room.