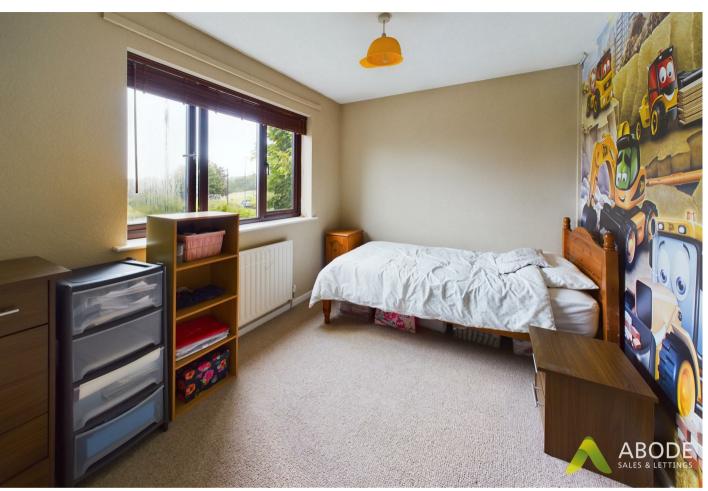

rs to -

#### **BEDROOM I**

Good size master bedroom, radiator and upvc double glazed window.

#### **DRESSING ROOM**

Upvc double glazed window



## **EN SUITE**

Enclosed shower, vanity sink unit with wash hand basin and storage under, low flush wc, window and radiator.

## BEDROOM 2

Upvc double glazed window and radiator.

# BEDROOM 3

Upvc double glazed window and radiator.

### **BEDROOM 4**

Upvc double glazed window and radiator.





















## **BATHROOM**

Panel enclosed bath with a shower over and shower screen, low flush wc, wash hand basin, radiator and upvc double glazed window.

# OUTSIDE

Front lawn and driveway leading to the double garage with up and over door. Side gated access to the enclosed rear garden offering rear and side lawns and a paved patio.