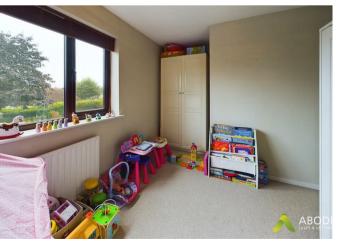

## BEDROOM 2

Upvc double glazed window and radiator.

# BEDROOM 3

Upvc double glazed window and radiator.

### **BEDROOM 4**

Upvc double glazed window and radiator.