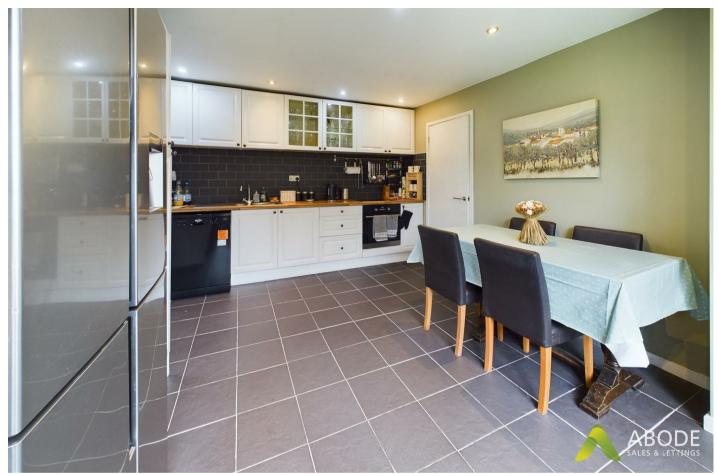

#### KITCHEN DINER

Fitted units with work surfaces and a sink and drainer unit. Fitted electric oven and hob, plumbing and space for a dishwasher, space for an American style fridge freezer, tile floor, pantry and a upvc double glazed window. Door to the garden and open round to the utility room.