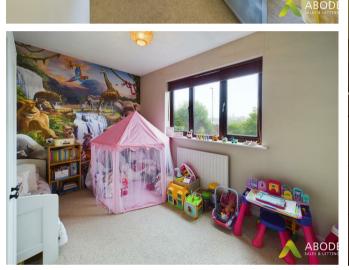

doors to -

#### **BEDROOM I**

Good size master bedroom, radiator and upvc double glazed window.

#### **DRESSING ROOM**

Upvc double glazed window



## **EN SUITE**

Enclosed shower, vanity sink unit with wash hand basin and storage under, low flush wc, window and radiator.

## BEDROOM 2

Upvc double glazed window and radiator.

# BEDROOM 3

Upvc double glazed window and radiator.

### **BEDROOM 4**

Upvc double glazed window and radiator.





















## **BATHROOM**

Panel enclosed bath with a shower over and shower screen, low flush wc, wash hand basin, radiator and upvc double glazed window.

# OUTSIDE

Front lawn and driveway leading to the double garage with up and over door. Side gated access to the enclosed rear garden offering rear and side lawns and a paved patio.