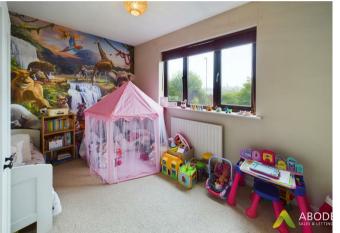

## BEDROOM 2

Upvc double glazed window and radiator.

# BEDROOM 3

Upvc double glazed window and radiator.

### **BEDROOM 4**

Upvc double glazed window and radiator.