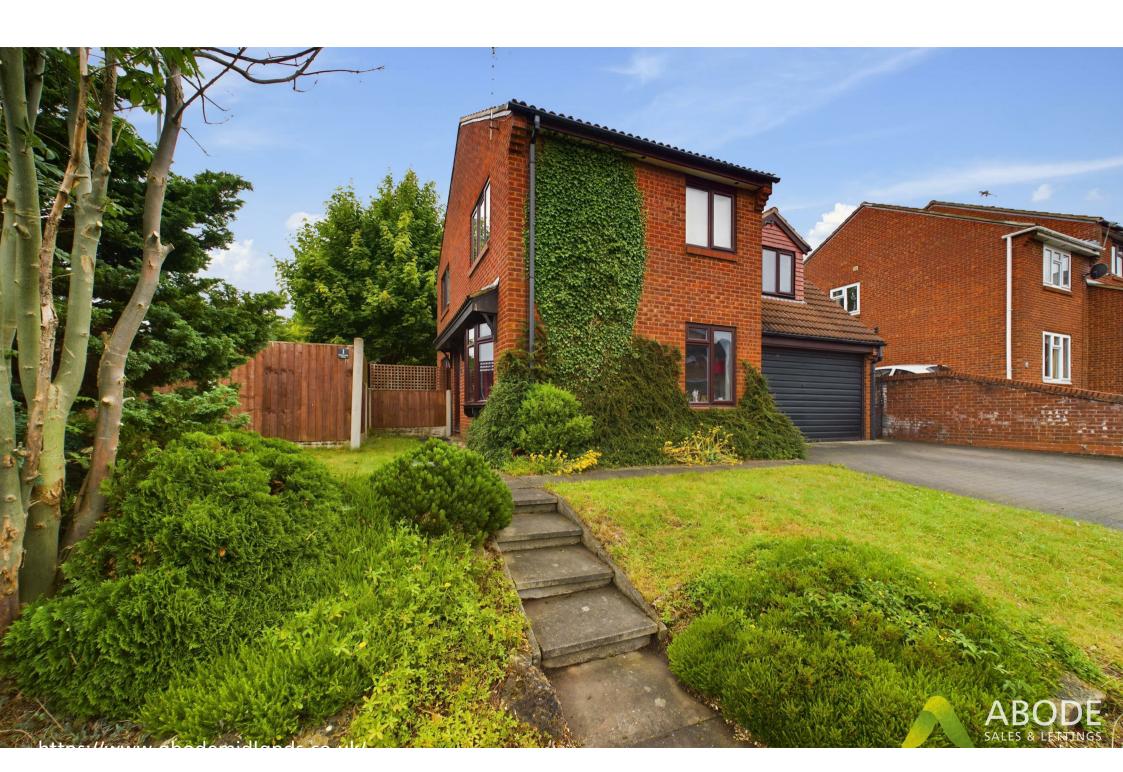

\*\*\*\* EXTENDED FAMILY HOME \*\*\*\*
CORNER PLOT \*\*\*\* Well presented
extended four bedroom family home in
a convenient position in Oakwood. In
brief the property offers a a hall,
lounge, fitted dining kitchen, utility
room and a guest cloakroom, family
room or separate dining room. Four first
floor bedrooms, master with a dressing
room and en suite shower room. Family
bathroom, front, rear and side garden,
ample parking and a DOUBLE GARAGE.
EARLY VIEWING HIGHLY RECOMMENDED.

# OUTSIDE

Front lawn and driveway leading to the double garage with up and over door. Side gated access to the enclosed rear garden offering rear and side lawns and a paved patio.