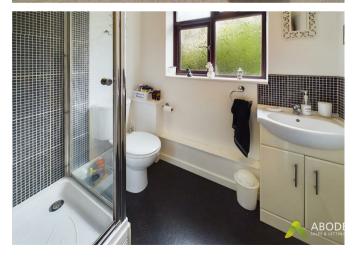

## **BATHROOM**

Panel enclosed bath with a shower over and shower screen, low flush wc, wash hand basin, radiator and upvc double glazed window.