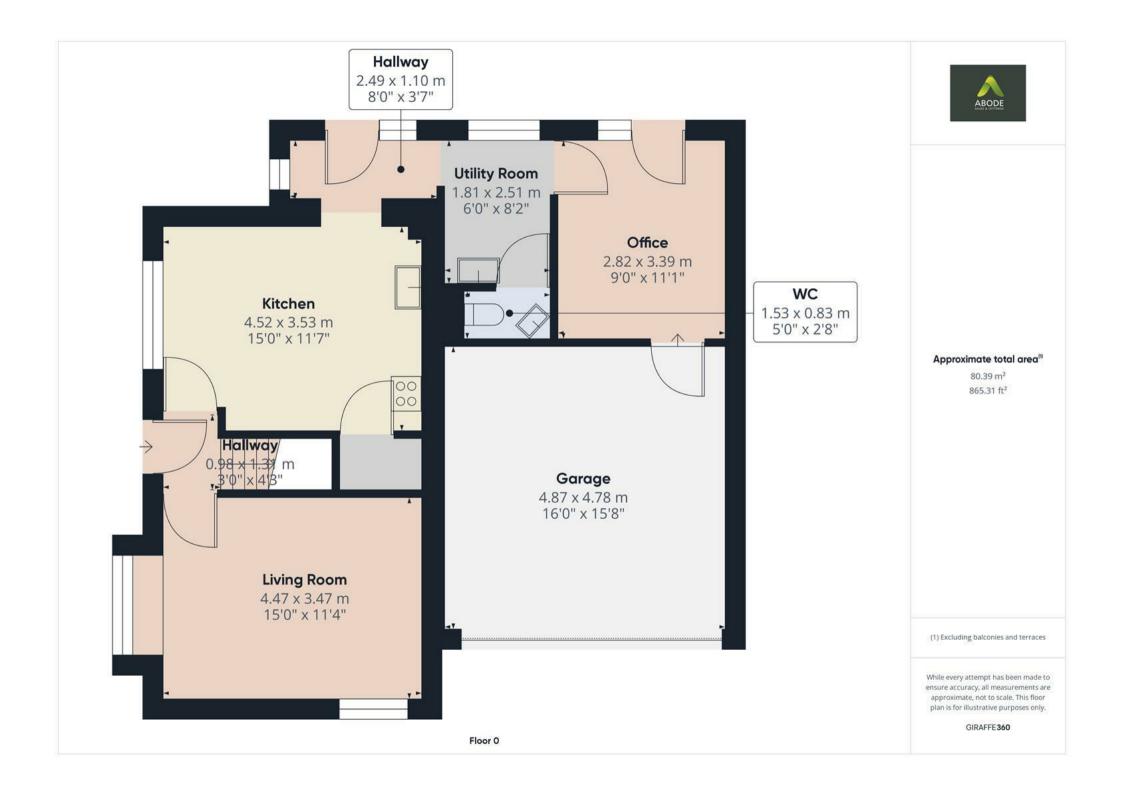

#### HALL

Stairs to the first floor and doors to -

#### KITCHEN DINER

Fitted units with work surfaces and a sink and drainer unit. Fitted electric oven and hob, plumbing and space for a dishwasher, space for an American style fridge freezer, tile floor, pantry and a upvc double glazed window. Door to the garden and open round to the utility room.

#### **UTILITY ROOM**

Fitted units with work surface and a sink unit, plumbing a space for a washing machine, tiled floor and a upvc double glazed window. Door to the cloakroom and family room/dining room.

#### **CLOAKROOM**

Low flush wc, wash hand basin and radiator.

#### FAMILY ROOM/ DINING ROOM

Upvc double glazed window, radiator and a door to the garage.

# OUTSIDE

Front lawn and driveway leading to the double garage with up and over door. Side gated access to the enclosed rear garden offering rear and side lawns and a paved patio.