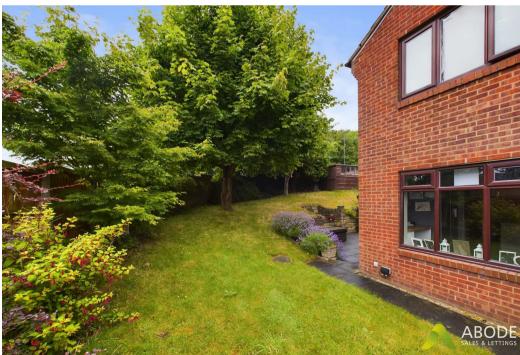

# OUTSIDE

Front lawn and driveway leading to the double garage with up and over door. Side gated access to the enclosed rear garden offering rear and side lawns and a paved patio.