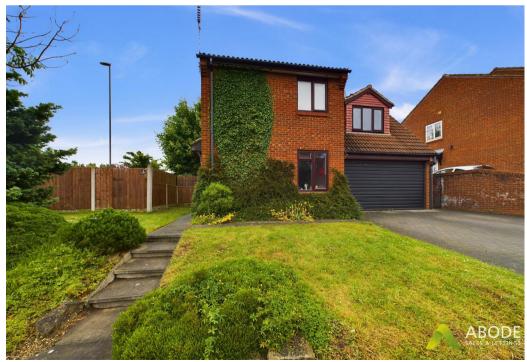

\*\*\*\* EXTENDED FAMILY HOME \*\*\*\*
CORNER PLOT \*\*\*\* Well presented
extended four bedroom family home in
a convenient position in Oakwood. In
brief the property offers a a hall,
lounge, fitted dining kitchen, utility
room and a guest cloakroom, family
room or separate dining room. Four first
floor bedrooms, master with a dressing
room and en suite shower room. Family
bathroom, front, rear and side garden,
ample parking and a DOUBLE GARAGE.
EARLY VIEWING HIGHLY RECOMMENDED.

# OUTSIDE

Front lawn and driveway leading to the double garage with up and over door. Side gated access to the enclosed rear garden offering rear and side lawns and a paved patio.