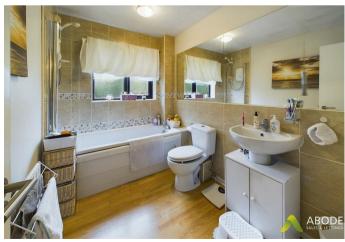

## **BATHROOM**

Panel enclosed bath with a shower over and shower screen, low flush wc, wash hand basin, radiator and upvc double glazed window.