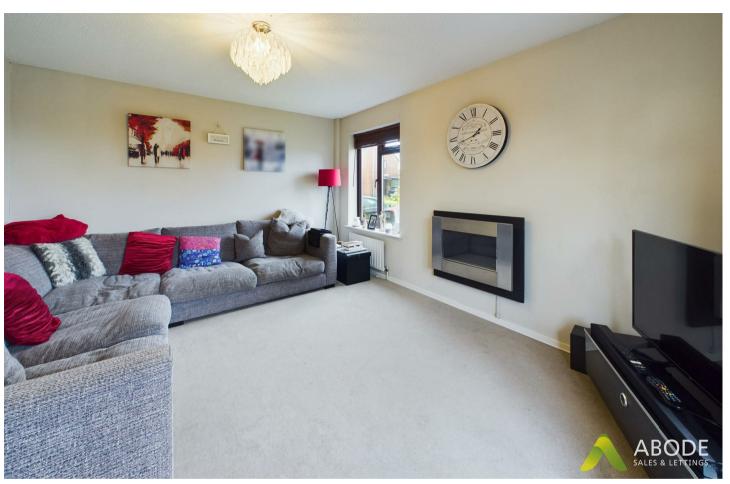

ink and drainer unit. Fitted electric oven and hob, plumbing and space for a dishwasher, space for an American style fridge freezer, tile floor, pantry and a upvc double glazed window. Door to the garden and open round to the utility room.

#### **UTILITY ROOM**

Fitted units with work surface and a sink unit, plumbing a space for a washing machine, tiled floor and a upvc double glazed window. Door to the cloakroom and family room/dining room.

#### **CLOAKROOM**

Low flush wc, wash hand basin and radiator.

#### FAMILY ROOM/ DINING ROOM

Upvc double glazed window, radiator and a door to the garage.

#### FIRST FLOOR LANDING

Loft access and doors to -

#### **BEDROOM I**

Good size master bedroom, radiator and upvc double glazed window.

#### **DRESSING ROOM**

Upvc double glazed window



## **EN SUITE**

Enclosed shower, vanity sink unit with wash hand basin and storage under, low flush wc, window and radiator.

## BEDROOM 2

Upvc double glazed window and radiator.

# BEDROOM 3

Upvc double glazed window and radiator.

### **BEDROOM 4**

Upvc double glazed window and radiator.





















## **BATHROOM**

Panel enclosed bath with a shower over and shower screen, low flush wc, wash hand basin, radiator and upvc double glazed window.

# OUTSIDE

Front lawn and driveway leading to the double garage with up and over door. Side gated access to the enclosed rear garden offering rear and side lawns and a paved patio.