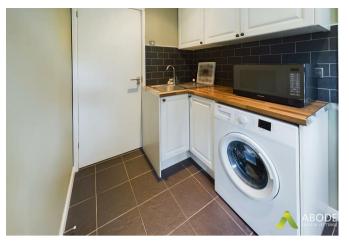

#### **UTILITY ROOM**

Fitted units with work surface and a sink unit, plumbing a space for a washing machine, tiled floor and a upvc double glazed window. Door to the cloakroom and family room/dining room.