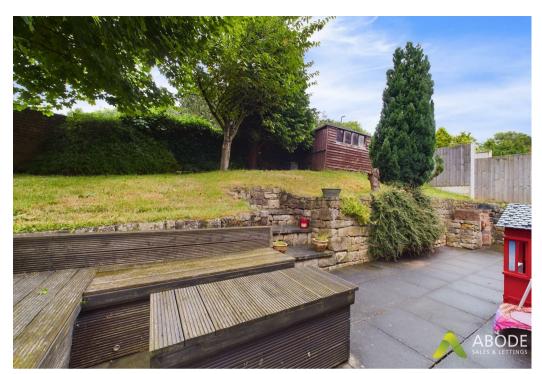

# OUTSIDE

Front lawn and driveway leading to the double garage with up and over door. Side gated access to the enclosed rear garden offering rear and side lawns and a paved patio.