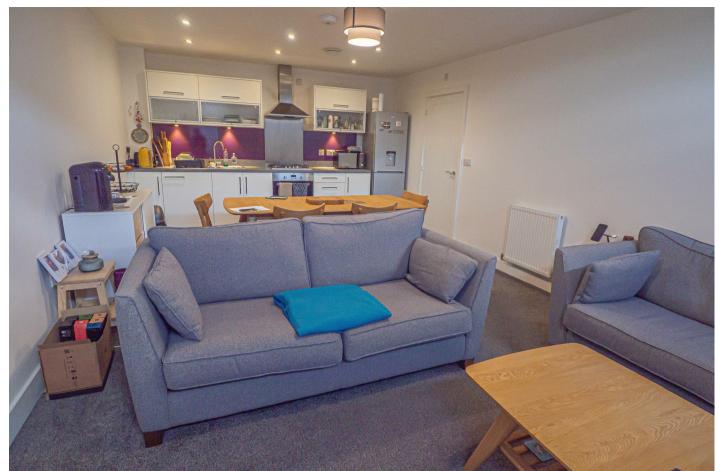

# OPEN PLAN LIVING

Fitted kitchen area with units, work surfaces and a sink and drainer unit. Fitted oven and hob with extractor, space for a fridge freezer. Living and dining room with radiator and two Juliette balconies.