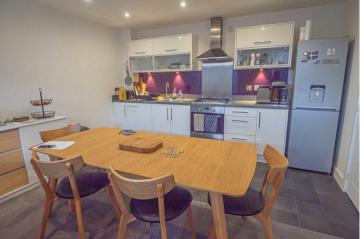

# OPEN PLAN LIVING

Fitted kitchen area with units, work surfaces and a sink and drainer unit. Fitted oven and hob with extractor, space for a fridge freezer. Living and dining room with radiator and two Juliette balconies.