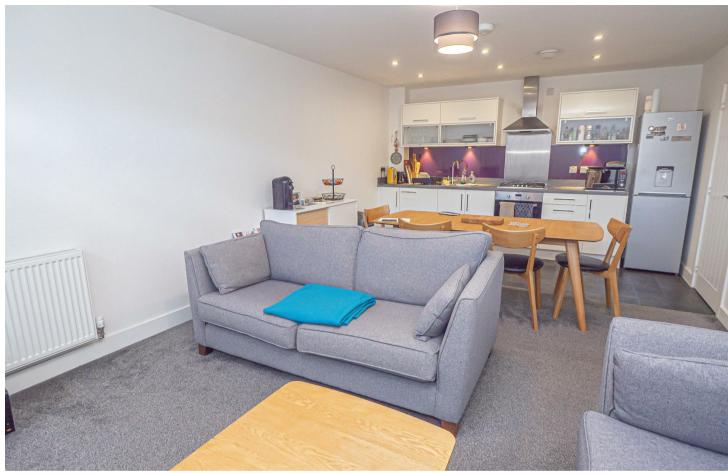

# OPEN PLAN LIVING

Fitted kitchen area with units, work surfaces and a sink and drainer unit. Fitted oven and hob with extractor, space for a fridge freezer. Living and dining room with radiator and two Juliette balconies.