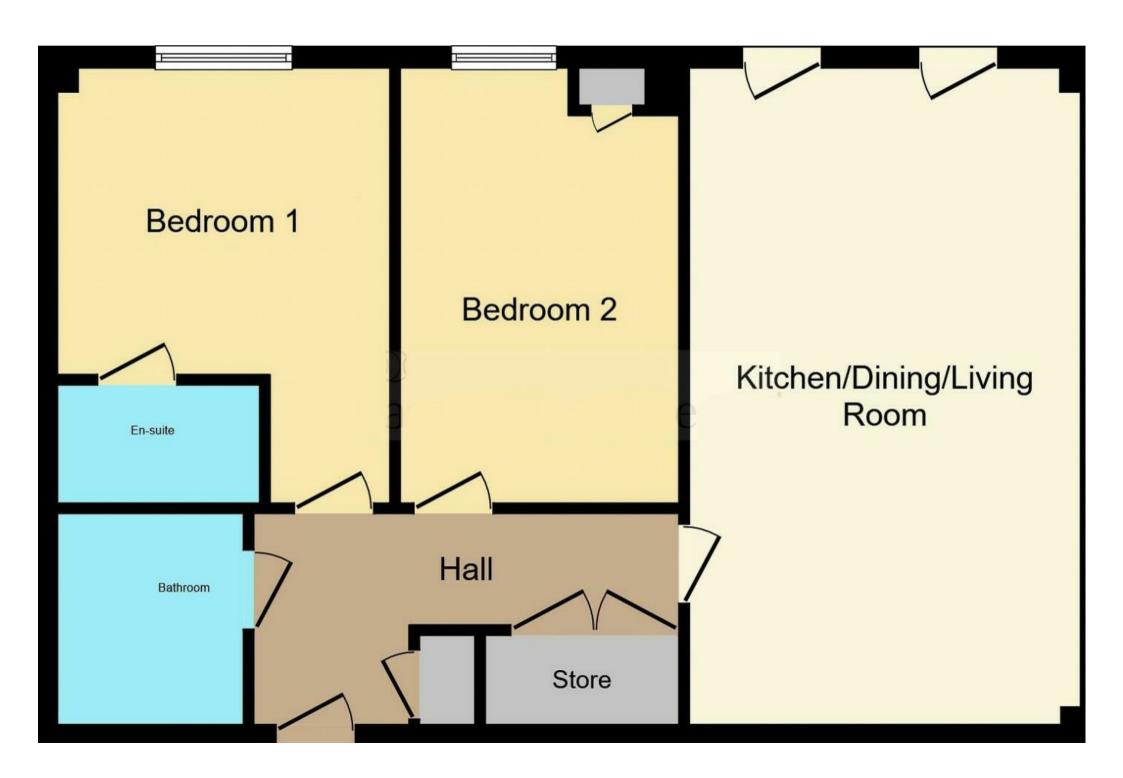

#### HALL

With storage cupboard and doors to -

#### UTILITY

Double doors form the hall into a utility area with plumbing for a washing machine.

# OPEN PLAN LIVING

Fitted kitchen area with units, work surfaces and a sink and drainer unit. Fitted oven and hob with extractor, space for a fridge freezer. Living and dining room with radiator and two Juliette balconies.

#### **BEDROOM**

Upvc double glazed window and radiator.

#### **EN SUITE**

Shower, low flush wc, wash hand basin, ladder style radiator.

### **BEDROOM**

Upvc double glazed window and radiator.

# **BATHROOM**

Panel enclosed bath, low flush wc, wash hand basin, radiator.