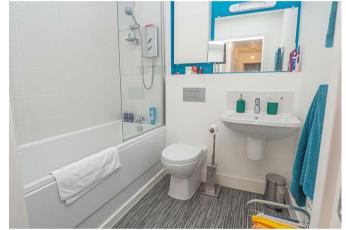

tchen, two double bedrooms,
en suite and a bathroom. Parking space
and communal gardens.





#### HALL

With storage cupboard and doors to -

#### UTILITY

Double doors form the hall into a utility area with plumbing for a washing machine.

# OPEN PLAN LIVING

Fitted kitchen area with units, work surfaces and a sink and drainer unit. Fitted oven and hob with extractor, space for a fridge freezer. Living and dining room with radiator and two Juliette balconies.

#### **BEDROOM**

Upvc double glazed window and radiator.

#### **EN SUITE**

Shower, low flush wc, wash hand basin, ladder style radiator.

### **BEDROOM**

Upvc double glazed window and radiator.

# **BATHROOM**

Panel enclosed bath, low flush wc, wash hand basin, radiator.

### OUTSIDE

Parking space and communal lawn.