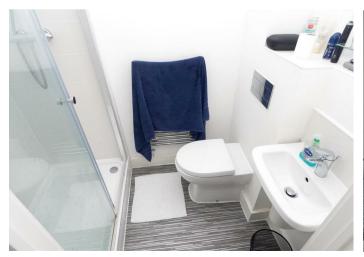

#### **EN SUITE**

Shower, low flush wc, wash hand basin, ladder style radiator.