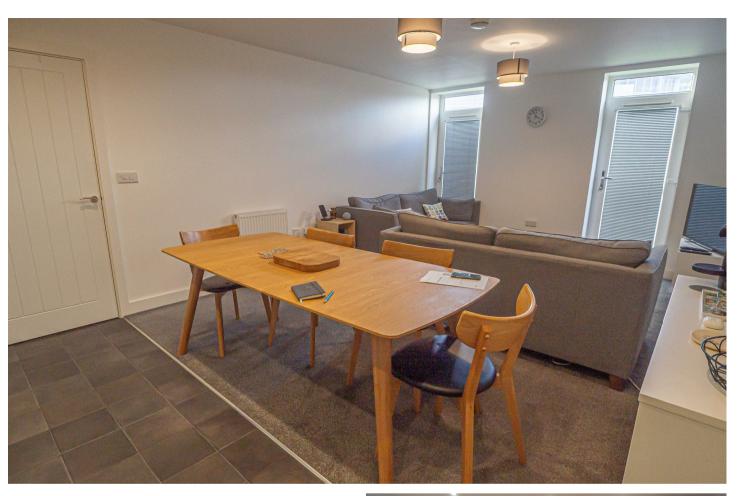

# OPEN PLAN LIVING

Fitted kitchen area with units, work surfaces and a sink and drainer unit. Fitted oven and hob with extractor, space for a fridge freezer. Living and dining room with radiator and two Juliette balconies.