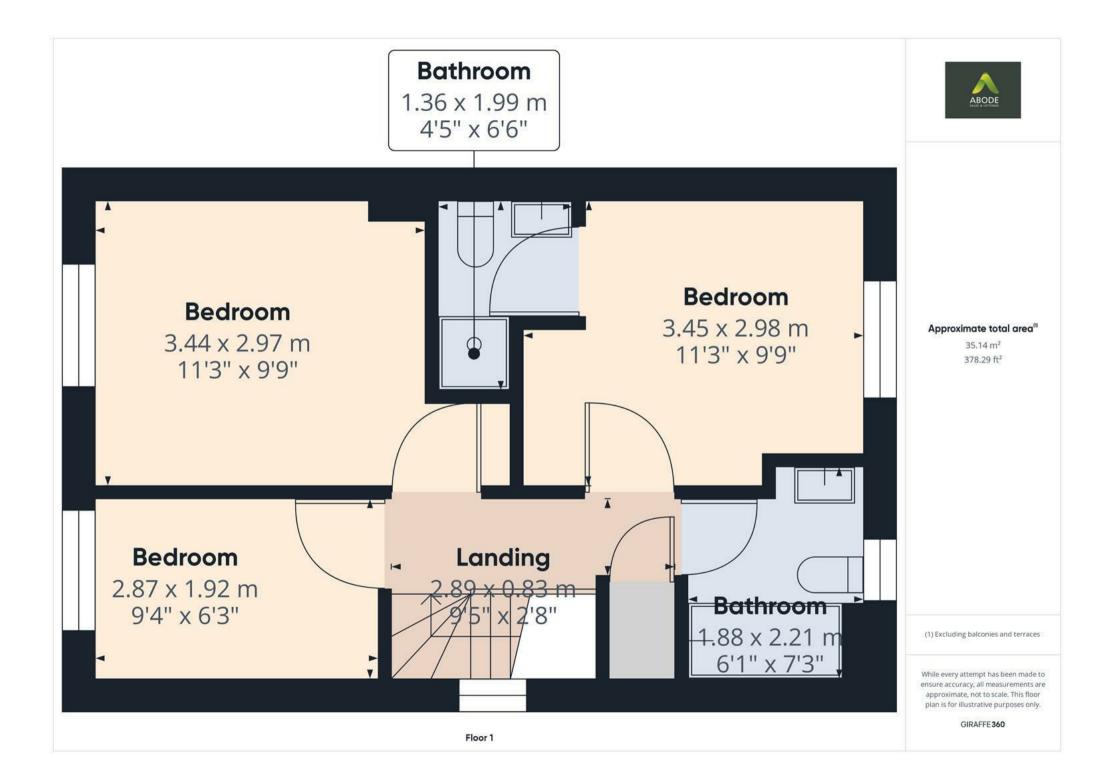

## FIRST FLOOR LANDING

Airing cupboard, loft access and upvc double glazed window.

#### BEDROOM I Upvc double glazed window and a radiator.

# EN SUITE

Enclosed shower, low flush wc, wash hand basin with storage under, radiator.

## BEDROOM 2

Upvc double glazed window and radiator.

#### **BEDROOM 3**

Upvc double glazed window and radiator.

## BATHROOM

Panel enlosed bath with a mixer tap and hand held shower head, wash hand basin with storage under, radiator and upvc double glazed window.

OUTSIDE

A front lawn and drive up to a single garage with up and over door, power, light and double doors onto the garden. A desirable south facing rear garden which offers a paved patio area, lawn, established plants and shrubs and a garden shed.