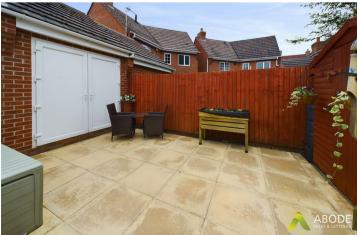

## BATHROOM

Panel enlosed bath with a mixer tap and hand held shower head, wash hand basin with storage under, radiator and upvc double glazed window.

OUTSIDE

A front lawn and drive up to a single garage with up and over door, power, light and double doors onto the garden. A desirable south facing rear garden which offers a paved patio area, lawn, established plants and shrubs and a garden shed.