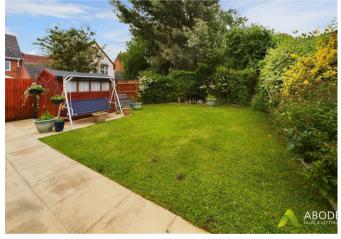

## BATHROOM

Panel enlosed bath with a mixer tap and hand held shower head, wash hand basin with storage under, radiator and upvc double glazed window.

OUTSIDE

A front lawn and drive up to a single garage with up and over door, power, light and double doors onto the garden. A desirable south facing rear garden which offers a paved patio area, lawn, established plants and shrubs and a garden shed.