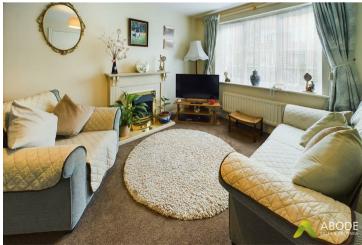

## LOUNGE

Feature fire place with modern surround and electric fire, radiator and upvc double glazed window.