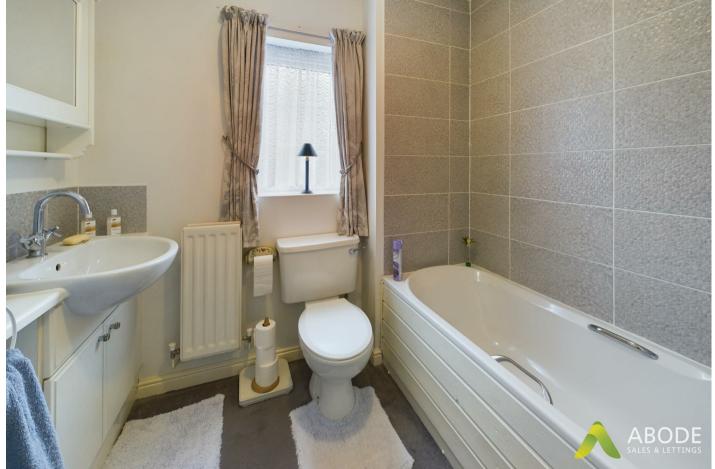

## BATHROOM

Panel enlosed bath with a mixer tap and hand held shower head, wash hand basin with storage under, radiator and upvc double glazed window.

OUTSIDE

A front lawn and drive up to a single garage with up and over door, power, light and double doors onto the garden. A desirable south facing rear garden which offers a paved patio area, lawn, established plants and shrubs and a garden shed.