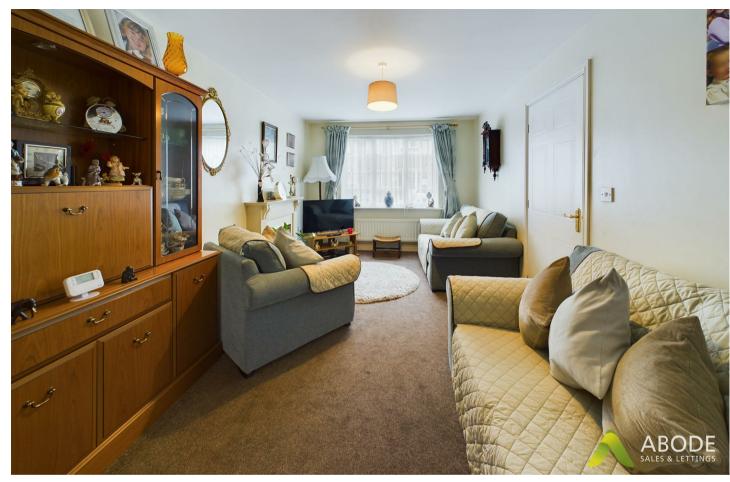

## LOUNGE

Feature fire place with modern surround and electric fire, radiator and upvc double glazed window.

## DINING ROOM

Radiator and doors into the conservatory.