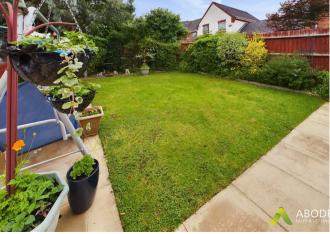

## BATHROOM

Panel enlosed bath with a mixer tap and hand held shower head, wash hand basin with storage under, radiator and upvc double glazed window.

OUTSIDE

A front lawn and drive up to a single garage with up and over door, power, light and double doors onto the garden. A desirable south facing rear garden which offers a paved patio area, lawn, established plants and shrubs and a garden shed.