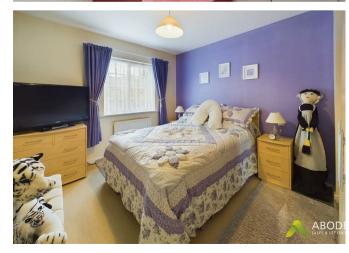

#### BEDROOM I Upvc double glazed window and a radiator.

# EN SUITE

Enclosed shower, low flush wc, wash hand basin with storage under, radiator.