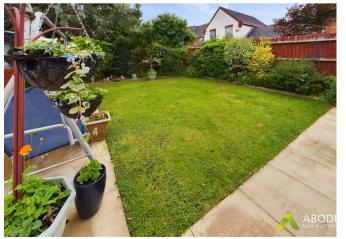

## BATHROOM

Panel enlosed bath with a mixer tap and hand held shower head, wash hand basin with storage under, radiator and upvc double glazed window.

OUTSIDE

A front lawn and drive up to a single garage with up and over door, power, light and double doors onto the garden. A desirable south facing rear garden which offers a paved patio area, lawn, established plants and shrubs and a garden shed.