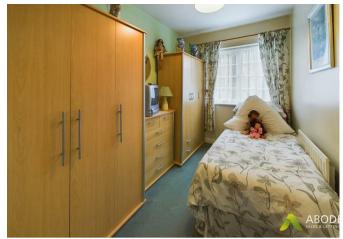

## BEDROOM 2

Upvc double glazed window and radiator.

#### **BEDROOM 3**

Upvc double glazed window and radiator.