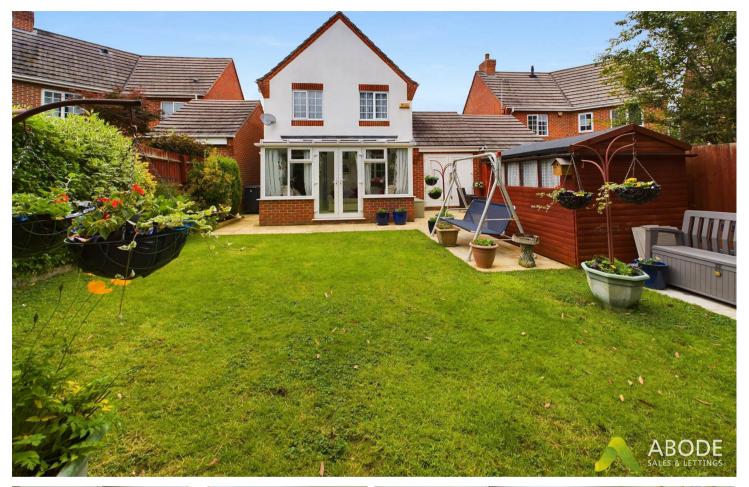

## CONSERVATORY

Upvc double glazed window and doors onto the garden.

## BATHROOM

Panel enlosed bath with a mixer tap and hand held shower head, wash hand basin with storage under, radiator and upvc double glazed window.

OUTSIDE

A front lawn and drive up to a single garage with up and over door, power, light and double doors onto the garden. A desirable south facing rear garden which offers a paved patio area, lawn, established plants and shrubs and a garden shed.