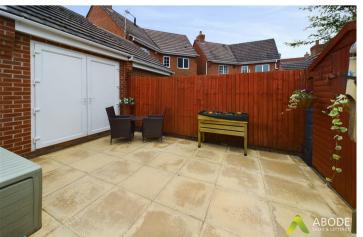

## BATHROOM

Panel enlosed bath with a mixer tap and hand held shower head, wash hand basin with storage under, radiator and upvc double glazed window.

OUTSIDE

A front lawn and drive up to a single garage with up and over door, power, light and double doors onto the garden. A desirable south facing rear garden which offers a paved patio area, lawn, established plants and shrubs and a garden shed.