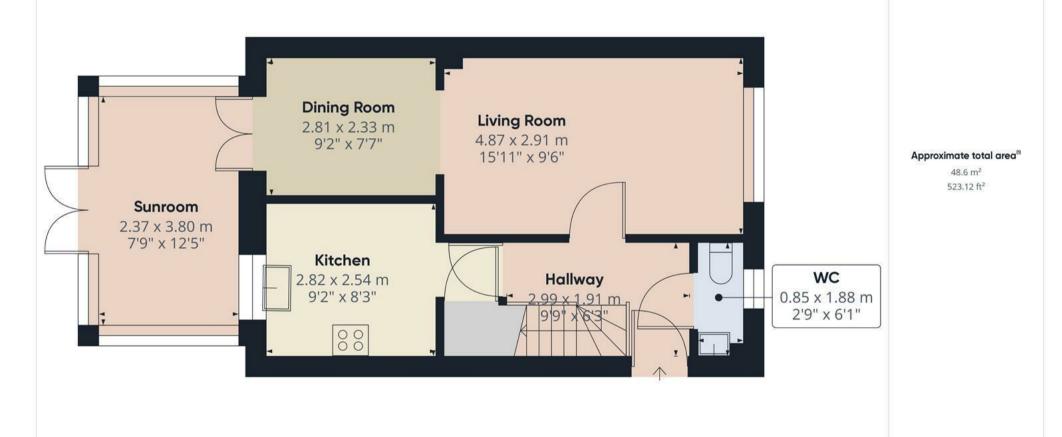

## HALL

Entrance door into the hall with stairs to the first floor, radiator, storage cupboard and doors to -

## CLOAKROOM

Low flush wc, wash hand basin with storage under, radiator and upvc double glazed window.

## LOUNGE

Feature fire place with modern surround and electric fire, radiator and upvc double glazed window.

## DINING ROOM

Radiator and doors into the conservatory.

## CONSERVATORY

Upvc double glazed window and doors onto the garden.

## KITCHEN

Fitted wall mounted, base and drawer units with work surfaces and a sink and drainer unit. Space for a cooker and fridge freezer, plumbing and space for a washing machine, radiator and upvc double glazed window.