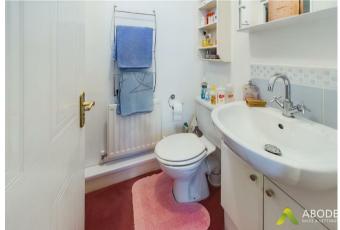

## CLOAKROOM

Low flush wc, wash hand basin with storage under, radiator and upvc double glazed window.

## BATHROOM

Panel enlosed bath with a mixer tap and hand held shower head, wash hand basin with storage under, radiator and upvc double glazed window.

OUTSIDE

A front lawn and drive up to a single garage with up and over door, power, light and double doors onto the garden. A desirable south facing rear garden which offers a paved patio area, lawn, established plants and shrubs and a garden shed.