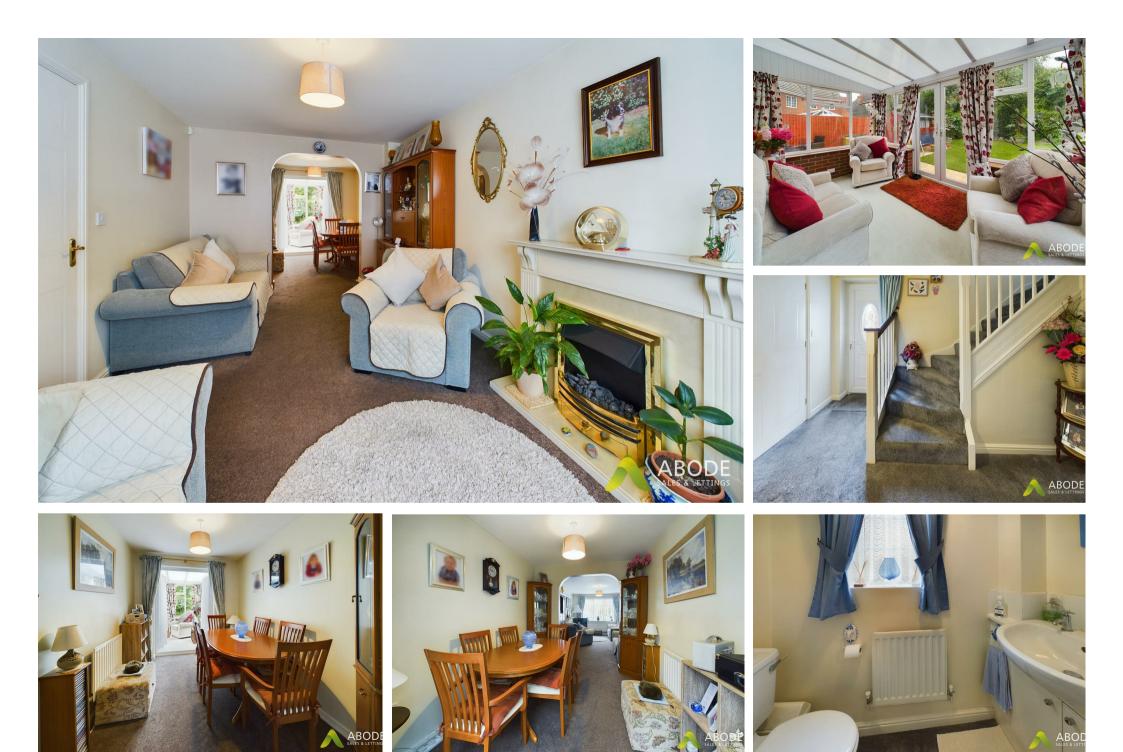

## HALL

Entrance door into the hall with stairs to the first floor, radiator, storage cupboard and doors to -

## LOUNGE

Feature fire place with modern surround and electric fire, radiator and upvc double glazed window.

## DINING ROOM

Radiator and doors into the conservatory.

## CONSERVATORY

Upvc double glazed window and doors onto the garden.

## FIRST FLOOR LANDING

Airing cupboard, loft access and upvc double glazed window.