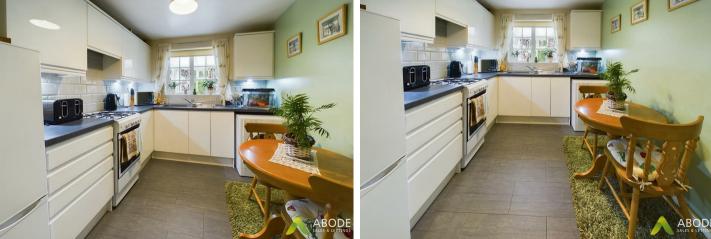

## KITCHEN

Fitted wall mounted, base and drawer units with work surfaces and a sink and drainer unit. Space for a cooker and fridge freezer, plumbing and space for a washing machine, radiator and upvc double glazed window.