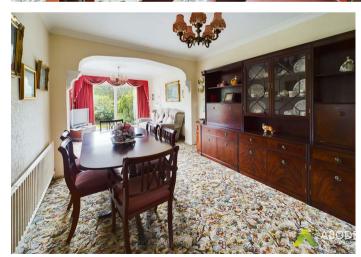

### **DINING ROOM**

Radiator to the kitchen door and arch to the family room.

#### **FAMILY ROOM**

Upvc double glazed windows onto the garden.