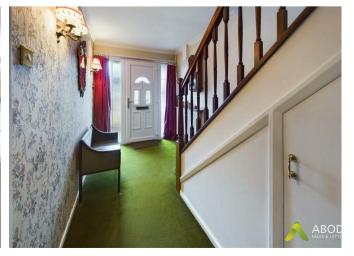

### **ENTRANCE HALL**

Entrance door into the hall with a radiator stairs to first floor under stair storage cupboard, a door to the lounge and kitchen.