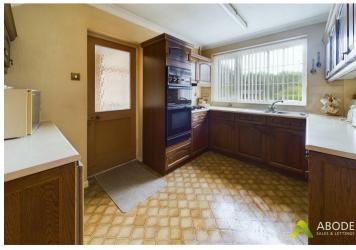

#### **KITCHEN**

Fitted wall mounted base and drawer units with work surfaces and a sink and drainer unit. Gas double oven and a gas hob, integrated fridge, radiator and Upvc double glazed window to the rear.