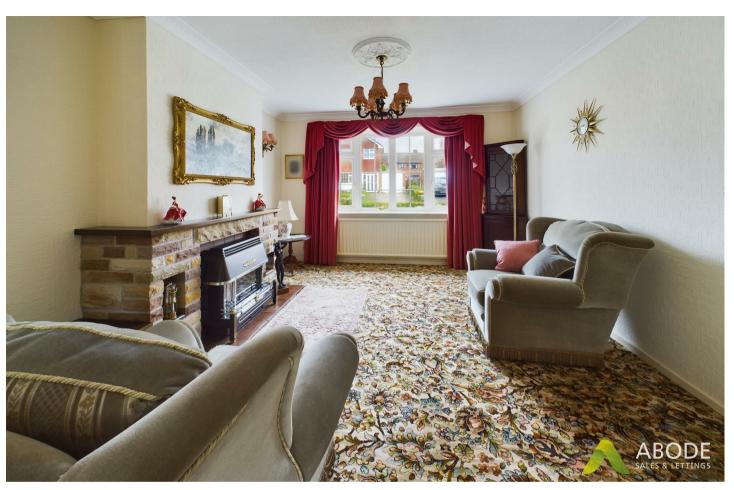

### LOUNGE

Upvc double glazed window to the front radiator fireplace with gas fire and double sliding doors into the dining room.