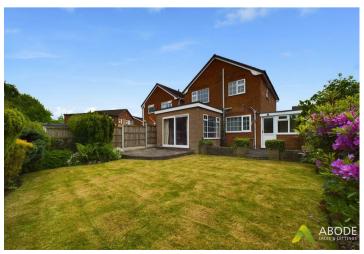

# **OUTSIDE**

Front drive and lawn, singe garage with electric roller door and access both sides of the property. The rear garden offers a paved patio area with a lawn and well stocked and mature borders. Abutting the lovely countryside.