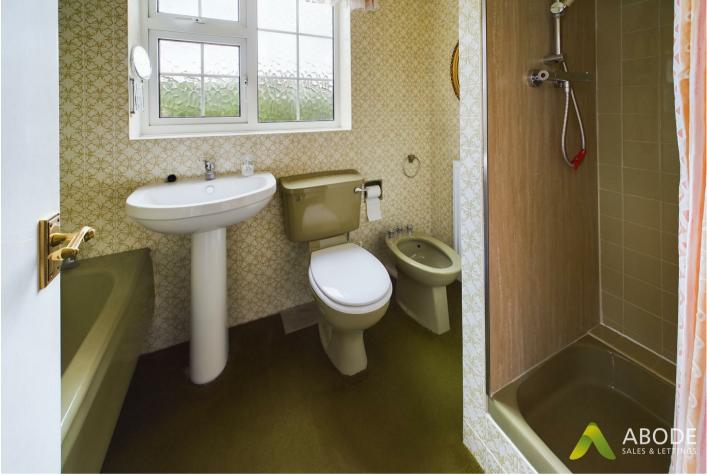

# **BATHROOM**

Panel enclosed bath, wash handbasin, low flush wc, bidet and separate shower, upvc double glaze window and radiator.