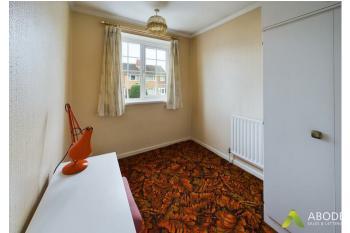

FLOOR LANDING

Upvc double glazed window to the side airing cupboard and storage cupboard loft access and doors to -

## **BEDROOM I**

Built in wardrobe, fitted wardrobes and drawers radiator upvc glazed window to the rear with countryside view.





















# BEDROOM 2

Fitted wardrobes, radiator and upvc double glazed window to the front.

### **BEDROOM 3**

Upvc double glazed window to the front and radiator.

# **BATHROOM**

Panel enclosed bath, wash handbasin, low flush wc, bidet and separate shower, upvc double glaze window and radiator.

# **OUTSIDE**

Front drive and lawn, singe garage with electric roller door and access both sides of the property. The rear garden offers a paved patio area with a lawn and well stocked and mature borders. Abutting the lovely countryside.