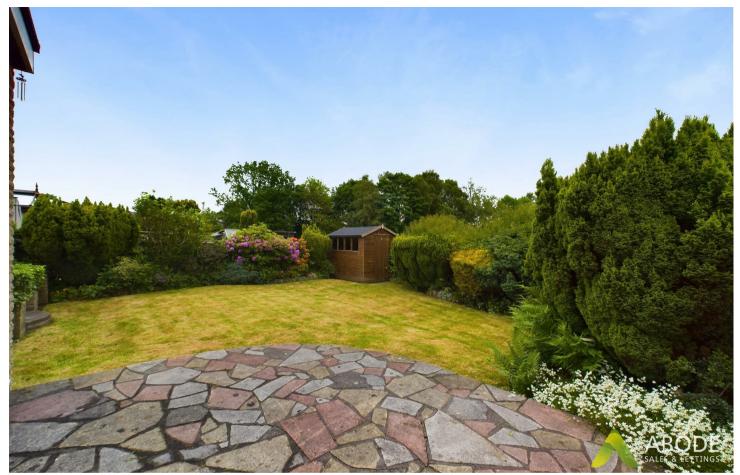

# **OUTSIDE**

Front drive and lawn, singe garage with electric roller door and access both sides of the property. The rear garden offers a paved patio area with a lawn and well stocked and mature borders. Abutting the lovely countryside.