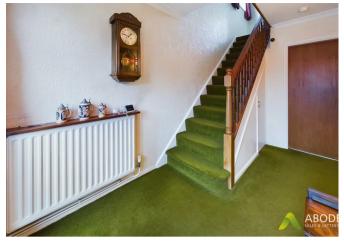

### **ENTRANCE HALL**

Entrance door into the hall with a radiator stairs to first floor under stair storage cupboard, a door to the lounge and kitchen.