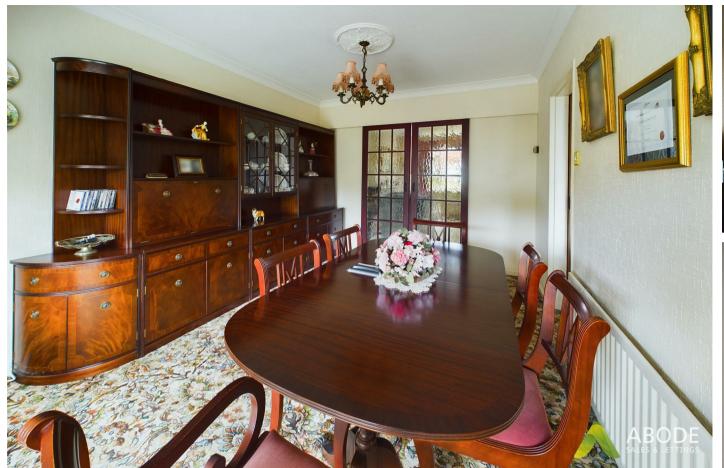

**

Upvc double glazed windows onto the garden.

#### **KITCHEN**

Fitted wall mounted base and drawer units with work surfaces and a sink and drainer unit. Gas double oven and a gas hob, integrated fridge, radiator and Upvc double glazed window to the rear.

### **UTILITY ROOM**

Plumbing and space for a washing machine, sink with storage covered under upvc double glazed windows to the rear and side elevations, radiator and door to the garden.

### **CLOAKROOM**

Low flush WC radiator and new upvc double glazed window to the side.



## FIRST FLOOR LANDING

Upvc double glazed window to the side airing cupboard and storage cupboard loft access and doors to -

## **BEDROOM I**

Built in wardrobe, fitted wardrobes and drawers radiator upvc glazed window to the rear with countryside view.





















# BEDROOM 2

Fitted wardrobes, radiator and upvc double glazed window to the front.

### **BEDROOM 3**

Upvc double glazed window to the front and radiator.

# **BATHROOM**

Panel enclosed bath, wash handbasin, low flush wc, bidet and separate shower, upvc double glaze window and radiator.

# **OUTSIDE**

Front drive and lawn, singe garage with electric roller door and access both sides of the property. The rear garden offers a paved patio area with a lawn and well stocked and mature borders. Abutting the lovely countryside.