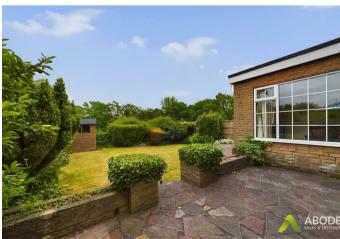

# **OUTSIDE**

Front drive and lawn, singe garage with electric roller door and access both sides of the property. The rear garden offers a paved patio area with a lawn and well stocked and mature borders. Abutting the lovely countryside.