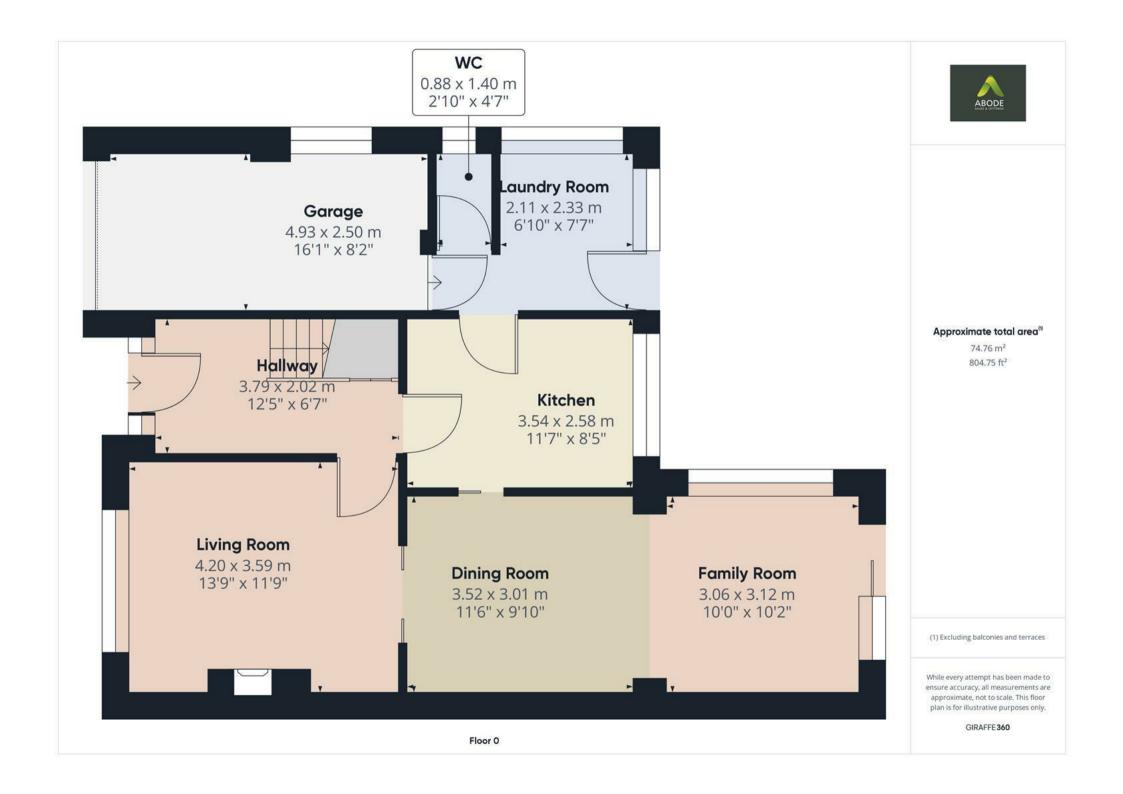

### **ENTRANCE HALL**

Entrance door into the hall with a radiator stairs to first floor under stair storage cupboard, a door to the lounge and kitchen.

### LOUNGE

Upvc double glazed window to the front radiator fireplace with gas fire and double sliding doors into the dining room.

### **DINING ROOM**

Radiator to the kitchen door and arch to the family room.

#### **FAMILY ROOM**

Upvc double glazed windows onto the garden.

#### **KITCHEN**

Fitted wall mounted base and drawer units with work surfaces and a sink and drainer unit. Gas double oven and a gas hob, integrated fridge, radiator and Upvc double glazed window to the rear.

### **UTILITY ROOM**

Plumbing and space for a washing machine, sink with storage covered under upvc double glazed windows to the rear and side elevations, radiator and door to the garden.

### **CLOAKROOM**

Low flush WC radiator and new upvc double glazed window to the side.