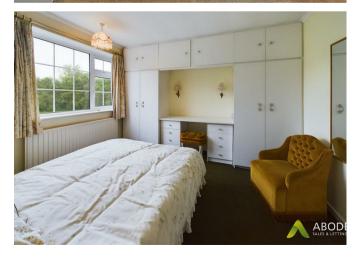

## **BEDROOM I**

Built in wardrobe, fitted wardrobes and drawers radiator upvc glazed window to the rear with countryside view.

# BEDROOM 2

Fitted wardrobes, radiator and upvc double glazed window to the front.

### **BEDROOM 3**

Upvc double glazed window to the front and radiator.