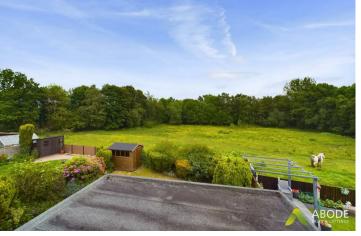

## **BEDROOM I**

Built in wardrobe, fitted wardrobes and drawers radiator upvc glazed window to the rear with countryside view.

# **OUTSIDE**

Front drive and lawn, singe garage with electric roller door and access both sides of the property. The rear garden offers a paved patio area with a lawn and well stocked and mature borders. Abutting the lovely countryside.