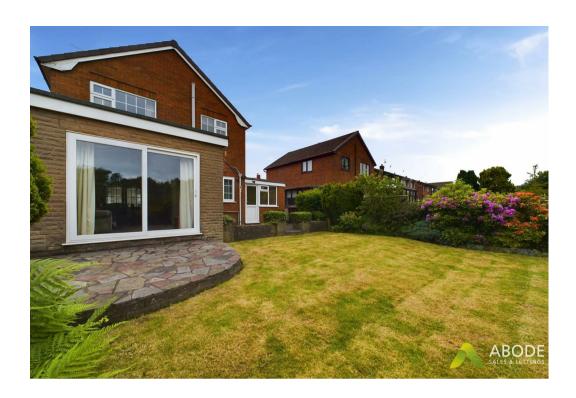

# **OUTSIDE**

Front drive and lawn, singe garage with electric roller door and access both sides of the property. The rear garden offers a paved patio area with a lawn and well stocked and mature borders. Abutting the lovely countryside.