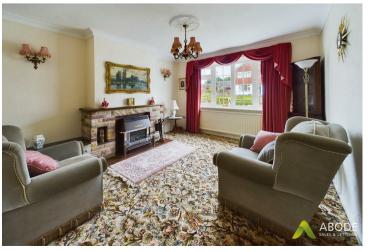

### LOUNGE

Upvc double glazed window to the front radiator fireplace with gas fire and double sliding doors into the dining room.