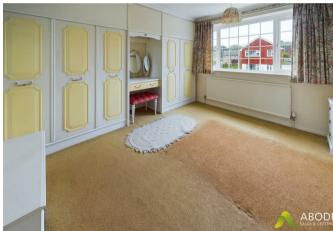

## **BEDROOM I**

Built in wardrobe, fitted wardrobes and drawers radiator upvc glazed window to the rear with countryside view.

# BEDROOM 2

Fitted wardrobes, radiator and upvc double glazed window to the front.

### **BEDROOM 3**

Upvc double glazed window to the front and radiator.