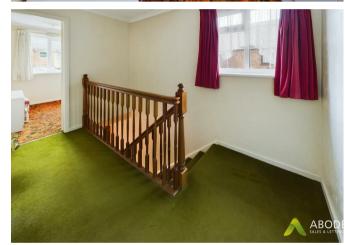

## FIRST FLOOR LANDING

Upvc double glazed window to the side airing cupboard and storage cupboard loft access and doors to -