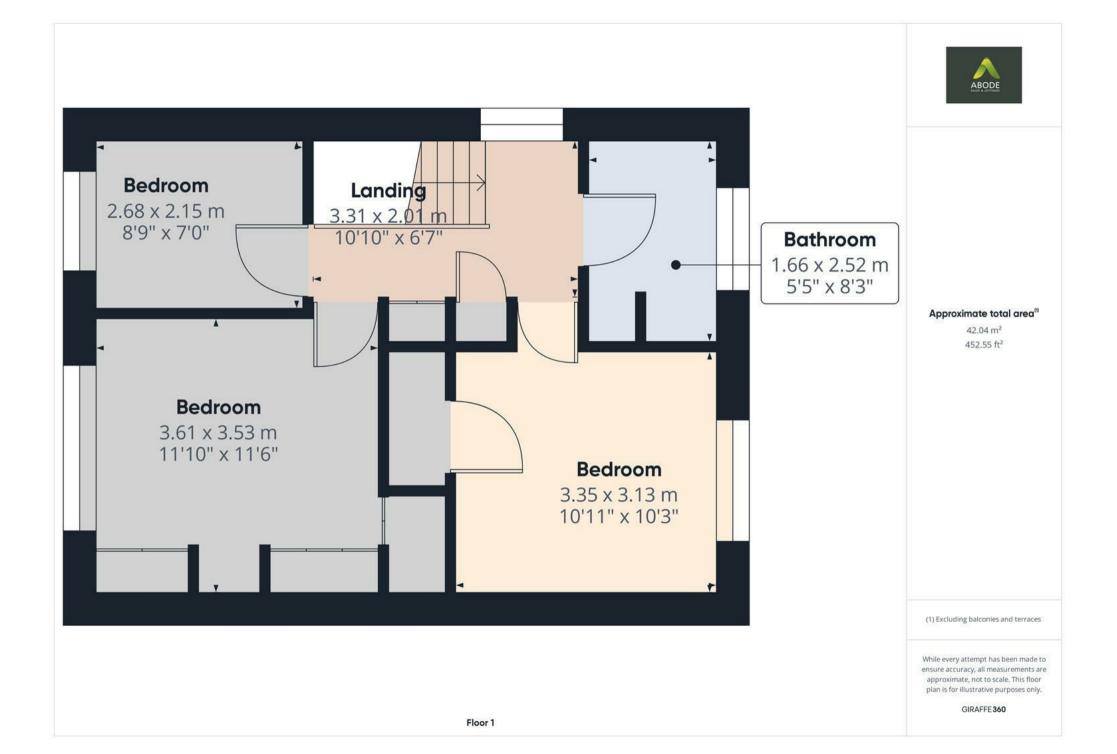

## FIRST FLOOR LANDING

Upvc double glazed window to the side airing cupboard and storage cupboard loft access and doors to -

## **BEDROOM I**

Built in wardrobe, fitted wardrobes and drawers radiator upvc glazed window to the rear with countryside view.

# BEDROOM 2

Fitted wardrobes, radiator and upvc double glazed window to the front.

### **BEDROOM 3**

Upvc double glazed window to the front and radiator.

# **BATHROOM**

Panel enclosed bath, wash handbasin, low flush wc, bidet and separate shower, upvc double glaze window and radiator.