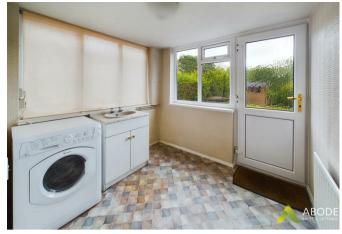

### **UTILITY ROOM**

Plumbing and space for a washing machine, sink with storage covered under upvc double glazed windows to the rear and side elevations, radiator and door to the garden.