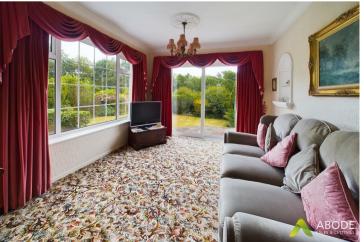

OM**

Upvc double glazed windows onto the garden.

#### **KITCHEN**

Fitted wall mounted base and drawer units with work surfaces and a sink and drainer unit. Gas double oven and a gas hob, integrated fridge, radiator and Upvc double glazed window to the rear.

### **UTILITY ROOM**

Plumbing and space for a washing machine, sink with storage covered under upvc double glazed windows to the rear and side elevations, radiator and door to the garden.

### **CLOAKROOM**

Low flush WC radiator and new upvc double glazed window to the side.



## FIRST FLOOR LANDING

Upvc double glazed window to the side airing cupboard and storage cupboard loft access and doors to -

## **BEDROOM I**

Built in wardrobe, fitted wardrobes and drawers radiator upvc glazed window to the rear with countryside view.





















# BEDROOM 2

Fitted wardrobes, radiator and upvc double glazed window to the front.

### **BEDROOM 3**

Upvc double glazed window to the front and radiator.

# **BATHROOM**

Panel enclosed bath, wash handbasin, low flush wc, bidet and separate shower, upvc double glaze window and radiator.

# **OUTSIDE**

Front drive and lawn, singe garage with electric roller door and access both sides of the property. The rear garden offers a paved patio area with a lawn and well stocked and mature borders. Abutting the lovely countryside.