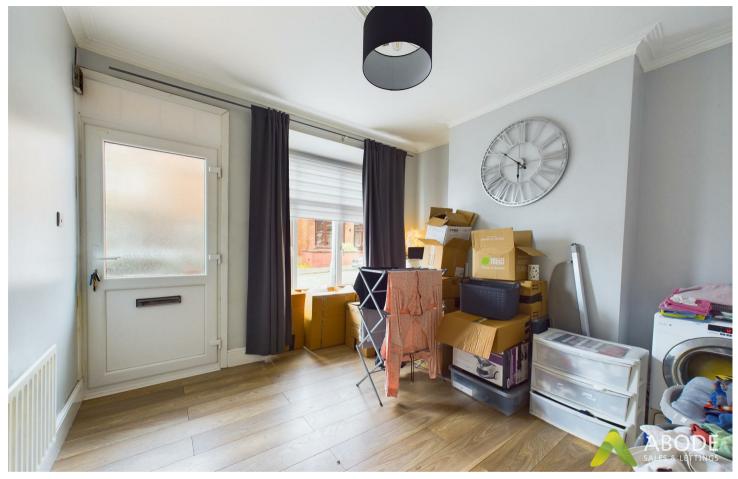

## **Dining Room**

With a front entry door leading into, central heating radiator, meter cupboard, useful understairs storage cupboard, internal door leading to: