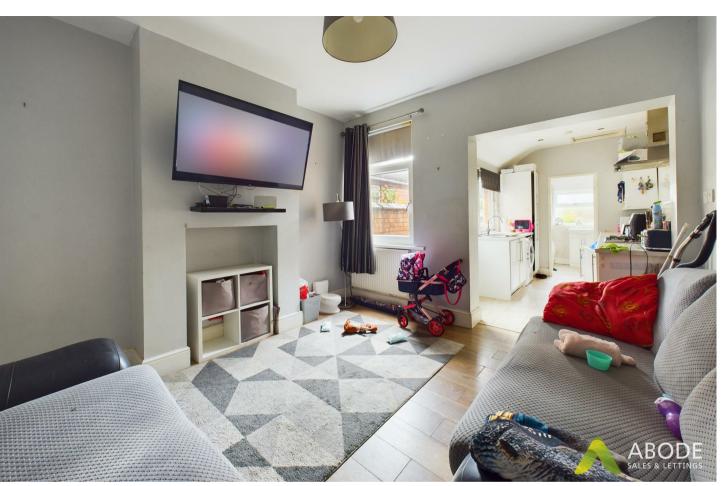

## Lounge

With a UPVC double glazed window to the rear elevation, central heating radiator, TV aerial point, smoke alarm, staircase rising to the first floor landing, opening leading to: