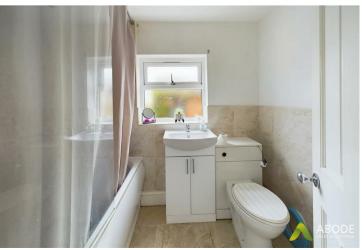

### **Bathroom**

With a UPVC double glazed frosted glass window to the front elevation, featuring a three piece bathroom suite comprising of low-level WC, wash hand basin with mixer tap, bath unit with shower over and extractor fan, radiator and spot lighting to ceiling.