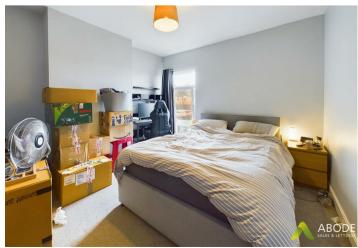

## **Bedroom One**

With a UPVC double glazed window to the rear elevation, access to loft space via loft hatch, TV aerial point and central heating radiator

### **Bedroom Two**

With a UPVC double glazed window to the front elevation, TV aerial points and central heating radiator.