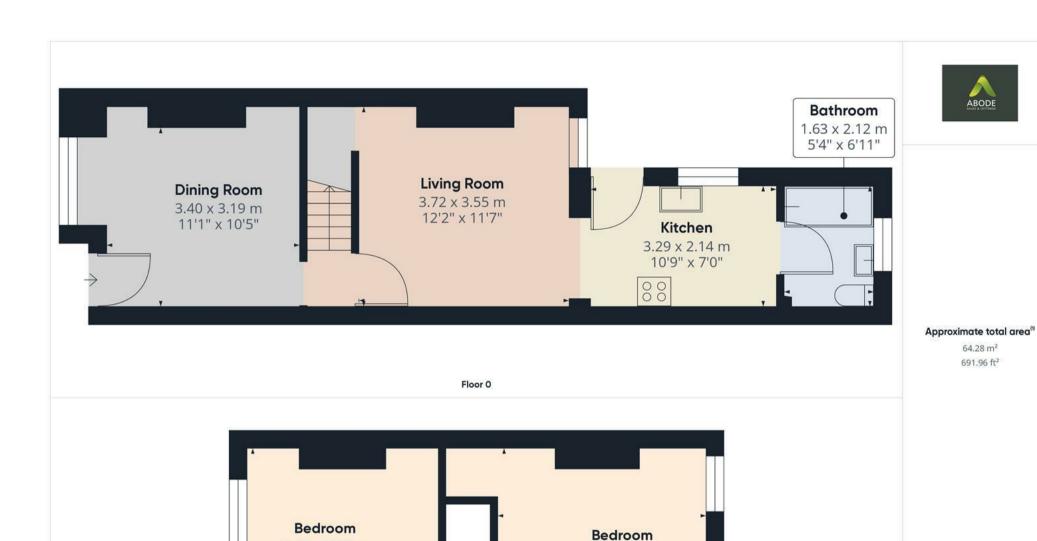

## **Dining Room**

With a front entry door leading into, central heating radiator, meter cupboard, useful understairs storage cupboard, internal door leading to:

## Lounge

With a UPVC double glazed window to the rear elevation, central heating radiator, TV aerial point, smoke alarm, staircase rising to the first floor landing, opening leading to:

#### Kitchen

With a UPVC double glazed window to the side elevation, UPVC double glazed frosted rear entry door, the kitchen features a range of matching base and high-level storage cupboards and drawers with roll top preparation work surfaces. Integrated appliances include a stainless steel sink and drainer with mixer tap, four ring stainless steel gas hob, oven/grill, integrated fridge and freezer, in housing is the central heating combination gas boiler and plumbing space for freestanding under counter white goods, spotlighting to ceiling, access to loft space and smoke alarm.

### **Bathroom**

With a UPVC double glazed frosted glass window to the front elevation, featuring a three piece bathroom suite comprising of low-level WC, wash hand basin with mixer tap, bath unit with shower over and extractor fan, radiator and spot lighting to ceiling.

# Landing

With smoke alarm and internal door entries leading to:

## **Bedroom One**

With a UPVC double glazed window to the rear elevation, access to loft space via loft hatch, TV aerial point and central heating radiator

### **Bedroom Two**

With a UPVC double glazed window to the front elevation, TV aerial points and central heating radiator.

(1) Excluding balconies and terraces

While every attempt has been made to ensure accuracy, all measurements are approximate, not to scale. This floor plan is for illustrative purposes only.

GIRAFFE360