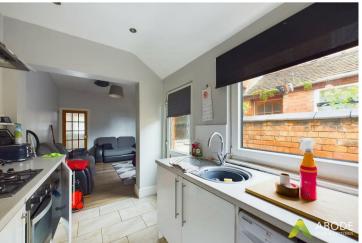

#### Kitchen

With a UPVC double glazed window to the side elevation, UPVC double glazed frosted rear entry door, the kitchen features a range of matching base and high-level storage cupboards and drawers with roll top preparation work surfaces. Integrated appliances include a stainless steel sink and drainer with mixer tap, four ring stainless steel gas hob, oven/grill, integrated fridge and freezer, in housing is the central heating combination gas boiler and plumbing space for freestanding under counter white goods, spotlighting to ceiling, access to loft space and smoke alarm.