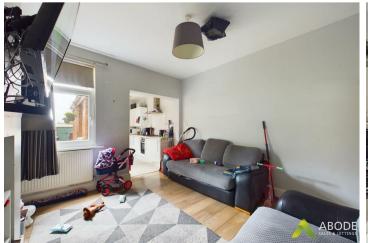

## Lounge

With a UPVC double glazed window to the rear elevation, central heating radiator, TV aerial point, smoke alarm, staircase rising to the first floor landing, opening leading to: