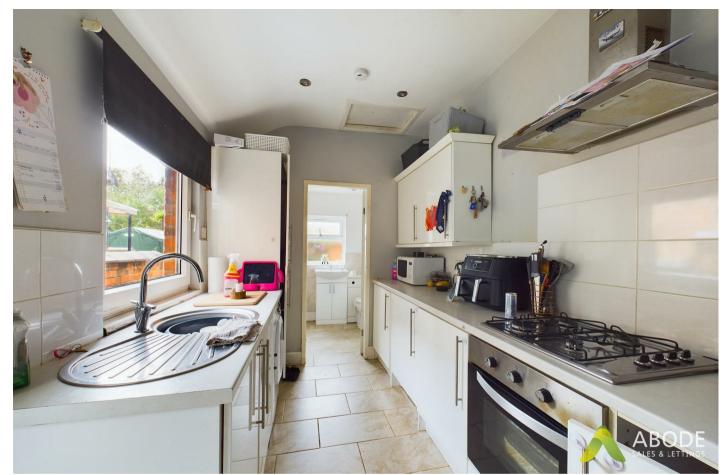

#### Kitchen

With a UPVC double glazed window to the side elevation, UPVC double glazed frosted rear entry door, the kitchen features a range of matching base and high-level storage cupboards and drawers with roll top preparation work surfaces. Integrated appliances include a stainless steel sink and drainer with mixer tap, four ring stainless steel gas hob, oven/grill, integrated fridge and freezer, in housing is the central heating combination gas boiler and plumbing space for freestanding under counter white goods, spotlighting to ceiling, access to loft space and smoke alarm.