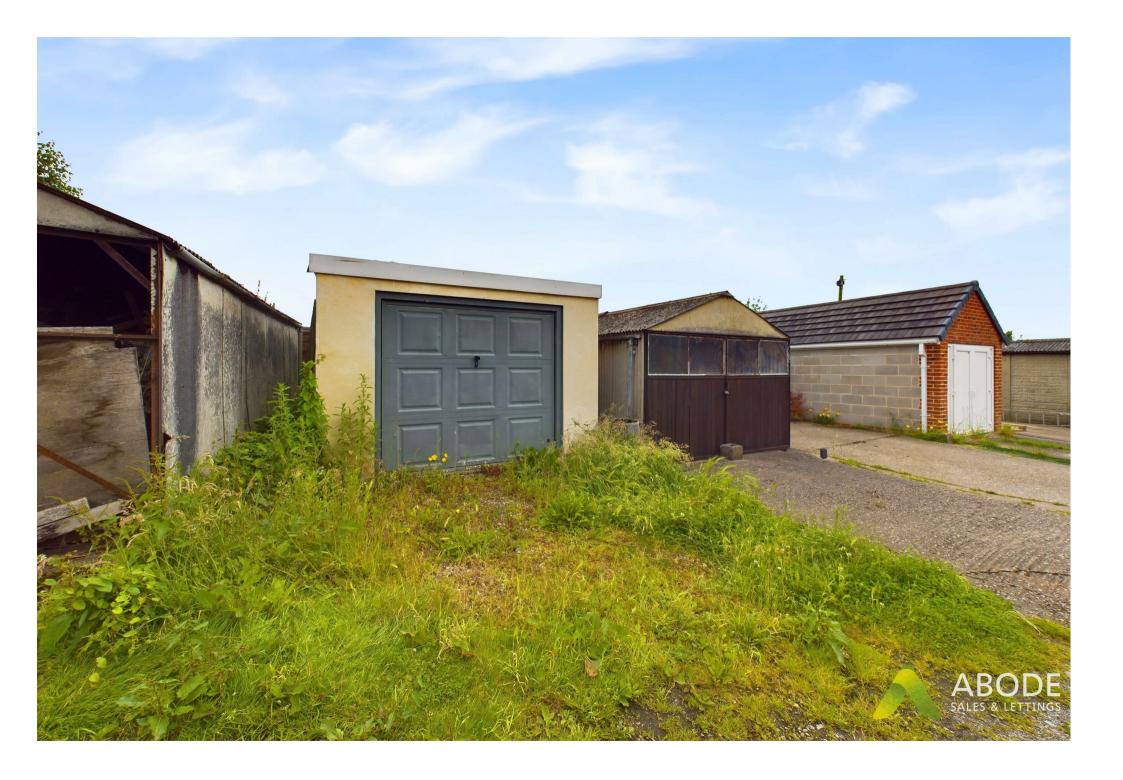

### Outside

A patio to rear with useful outbuilding. Gated entry leads to a shared access and a detached garage at the rear.

Landing

Floor 1

3.70 x 3.52 m

12'1" x 11'6"

3.43 x 3.56 m

11'2" x 11'7"