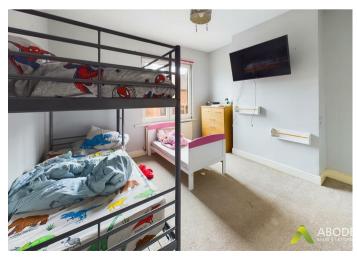

## **Bedroom One**

With a UPVC double glazed window to the rear elevation, access to loft space via loft hatch, TV aerial point and central heating radiator

### **Bedroom Two**

With a UPVC double glazed window to the front elevation, TV aerial points and central heating radiator.