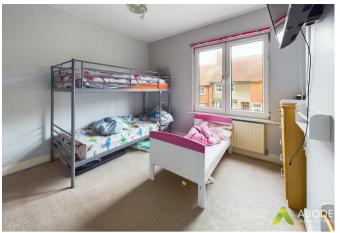

## **Bedroom One**

With a UPVC double glazed window to the rear elevation, access to loft space via loft hatch, TV aerial point and central heating radiator

### **Bedroom Two**

With a UPVC double glazed window to the front elevation, TV aerial points and central heating radiator.