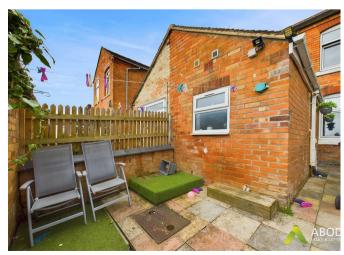

### Outside

A patio to rear with useful outbuilding. Gated entry leads to a shared access and a detached garage at the rear.

Landing

Floor 1

3.70 x 3.52 m

12'1" x 11'6"

3.43 x 3.56 m

11'2" x 11'7"