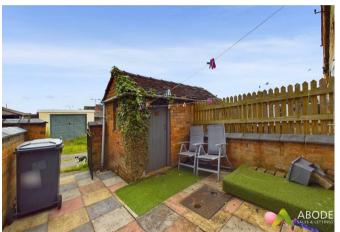

### Outside

A patio to rear with useful outbuilding. Gated entry leads to a shared access and a detached garage at the rear.

Landing

Floor 1

3.70 x 3.52 m

12'1" x 11'6"

3.43 x 3.56 m

11'2" x 11'7"