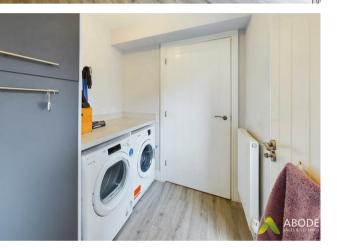

#### Utility Room

With plumbing space for freestanding undercounter white goods, drop edge preparation work surfaces, extractor fan, central heating radiator, composite double glazed rear entry door, internal door leading to: