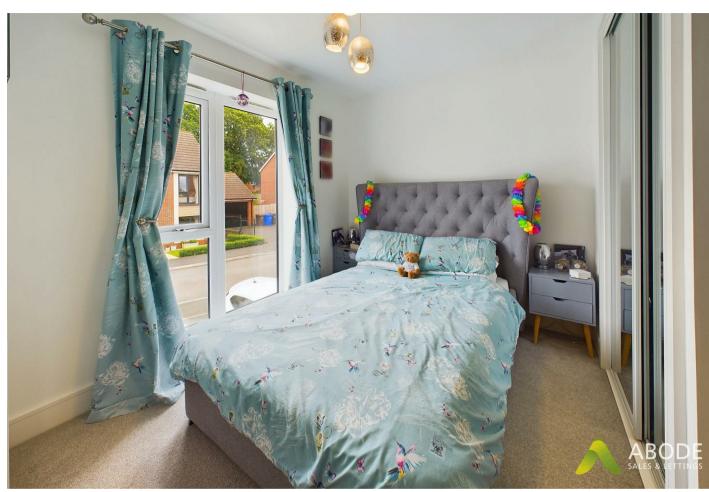

#### Bedroom One

With UPVC double glazed window to front elevation, central heating radiator, built-in double wardrobes complete with mirrored fronts, comprising of hanging rails and eye level shelving, isolator switch, TV aerial point, useful over stairs storage cupboard comprising of shelving and thermostat. Door leads to:

#### En-suite

With UPVC double glazed frosted glass window to the front elevation, a three-piece shower room suite comprising of low-level WC with Continental flush, pedestal wash hand basin with mixer tap, corner shower cubicle with electric shower over and folding glass screen, heated towel radiator, complementary tiling to wall coverings and shaving point.