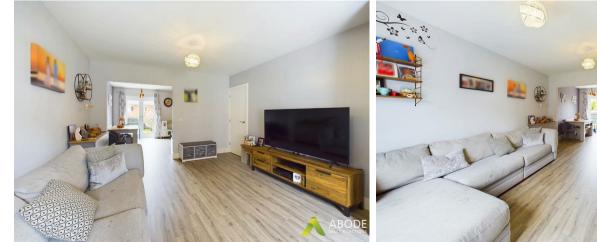

#### Lounge

With a UPVC double glazed window to the front elevation, central heating radiator, useful stairs storage cupboard, telephone point, TV aerial point, and opening leading to: