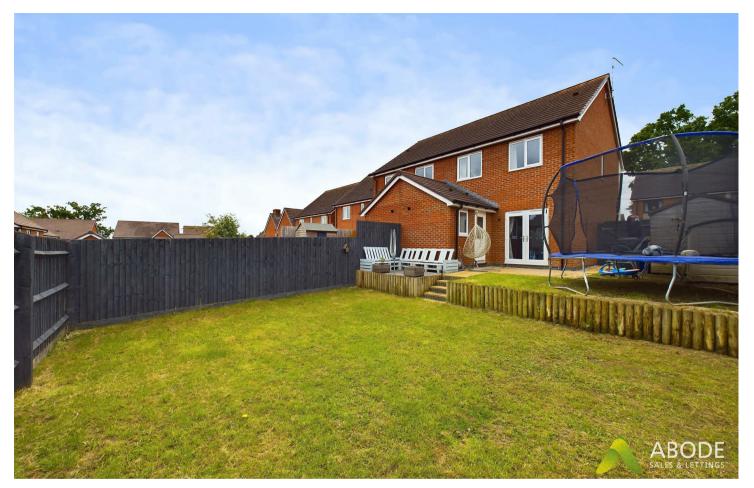

The property boasts a thoughtfully designed layout, featuring a hallway, a lounge, an open-plan kitchen/diner, a utility room, a cloaks/WC, a landing, three bedrooms, including a master bedroom with en-suite facilities, and a separate family bathroom. Outside, the rear gardens, larger than average, provide a delightful backdrop, while a tandem double-length driveway ensures ample off-road parking.

### Outside

To the side elevation is a tarmac driveway providing ample off-road parking. Gated entry leads to the rear, whereby a paved patio provides an ideal entertaining space. The landscaped rear garden is much larger than the average plot for the estate.