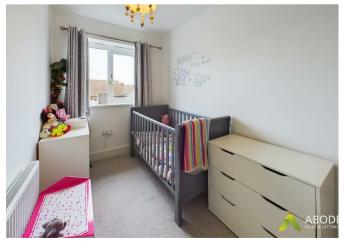

#### Bedroom Two

With UPVC double glazed window to the rear elevation, central heating radiator.

### Bedroom Three

With UPVC double glazed window to the rear elevation, central heating radiator.