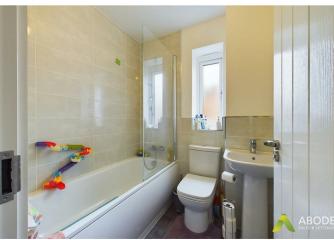

# Family Bathroom

With UPVC double glazed frosted glass window to the side elevation, a three-piece bathroom suite comprising of lowlevel WC with Continental flush, pedestal wash hand basin with mixer tap, panelled bath unit with shower over and glass screen, complementary tiling to wall coverings, shaving point, heated towel radiator, extractor fan.