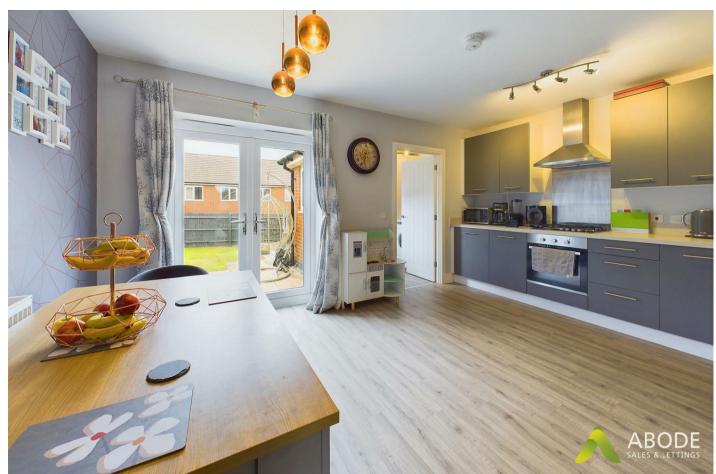

#### Kitchen/Diner

With UPVC double glazed French doors leading to the rear garden, the kitchen features a range of matching high gloss base and eye level storage cupboards and drawers with drop edge preparation, work surfaces and complementary tiling surrounding. Range of integrated appliances include a four ring stainless steel gas hob with matching extractor hood, oven/grill, further space for freestanding white goods, central heating, radiator and smoke alarm. Door leads to: