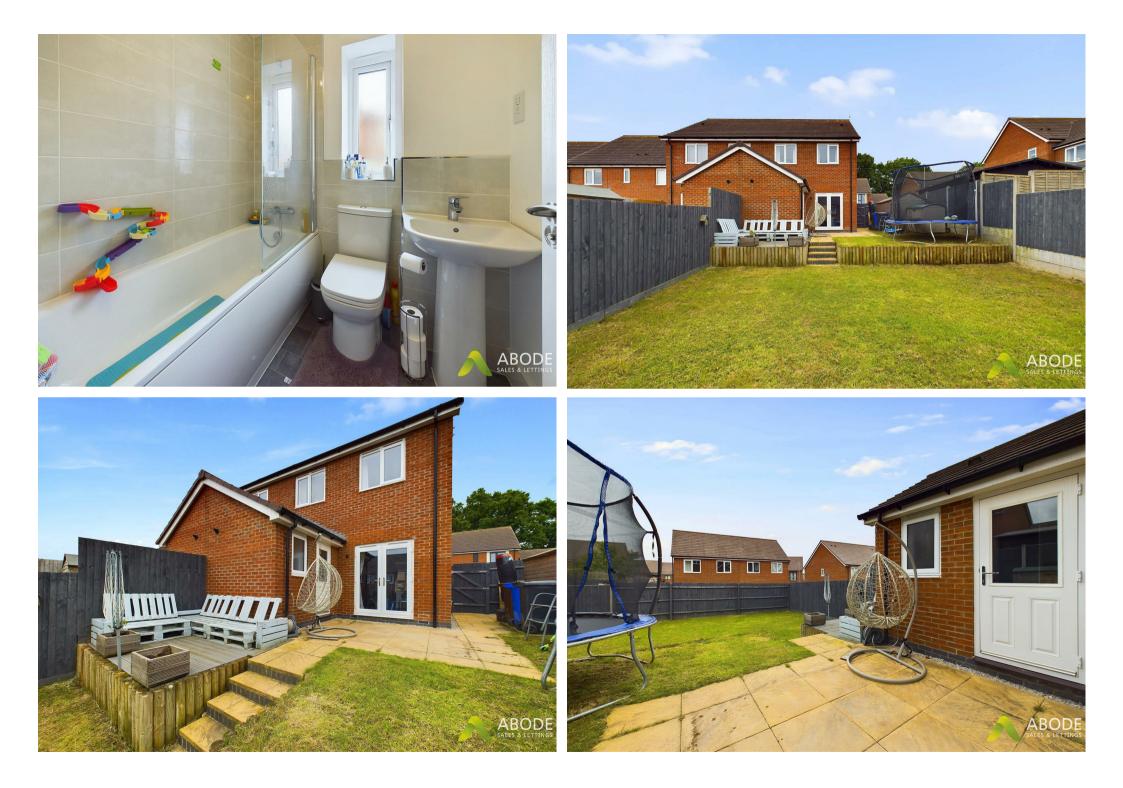

# Family Bathroom

With UPVC double glazed frosted glass window to the side elevation, a three-piece bathroom suite comprising of lowlevel WC with Continental flush, pedestal wash hand basin with mixer tap, panelled bath unit with shower over and glass screen, complementary tiling to wall coverings, shaving point, heated towel radiator, extractor fan.

### Outside

To the side elevation is a tarmac driveway providing ample off-road parking. Gated entry leads to the rear, whereby a paved patio provides an ideal entertaining space. The landscaped rear garden is much larger than the average plot for the estate.