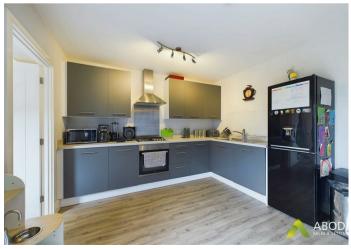

#### Kitchen/Diner

With UPVC double glazed French doors leading to the rear garden, the kitchen features a range of matching high gloss base and eye level storage cupboards and drawers with drop edge preparation, work surfaces and complementary tiling surrounding. Range of integrated appliances include a four ring stainless steel gas hob with matching extractor hood, oven/grill, further space for freestanding white goods, central heating, radiator and smoke alarm. Door leads to: