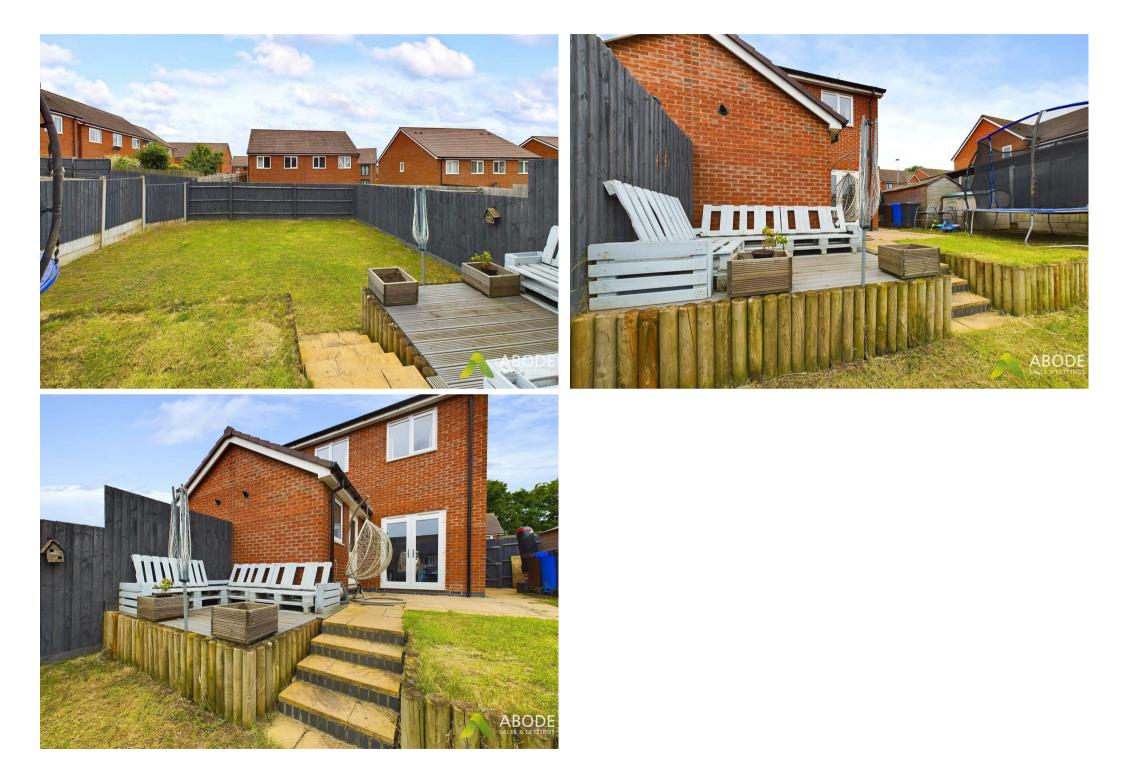

### Outside

To the side elevation is a tarmac driveway providing ample off-road parking. Gated entry leads to the rear, whereby a paved patio provides an ideal entertaining space. The landscaped rear garden is much larger than the average plot for the estate.