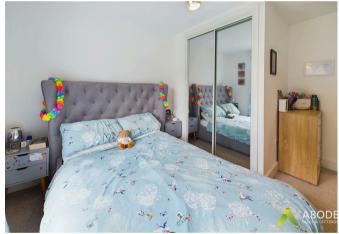

#### Bedroom One

With UPVC double glazed window to front elevation, central heating radiator, built-in double wardrobes complete with mirrored fronts, comprising of hanging rails and eye level shelving, isolator switch, TV aerial point, useful over stairs storage cupboard comprising of shelving and thermostat. Door leads to: