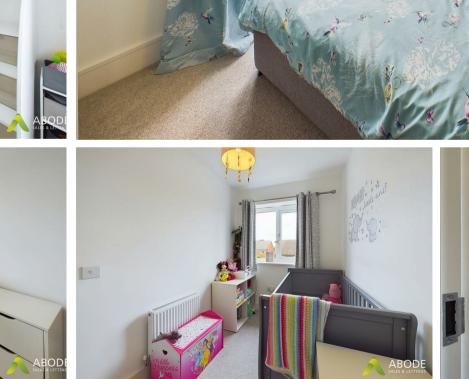

#### Bedroom Two

With UPVC double glazed window to the rear elevation, central heating radiator.

### Bedroom Three

With UPVC double glazed window to the rear elevation, central heating radiator.