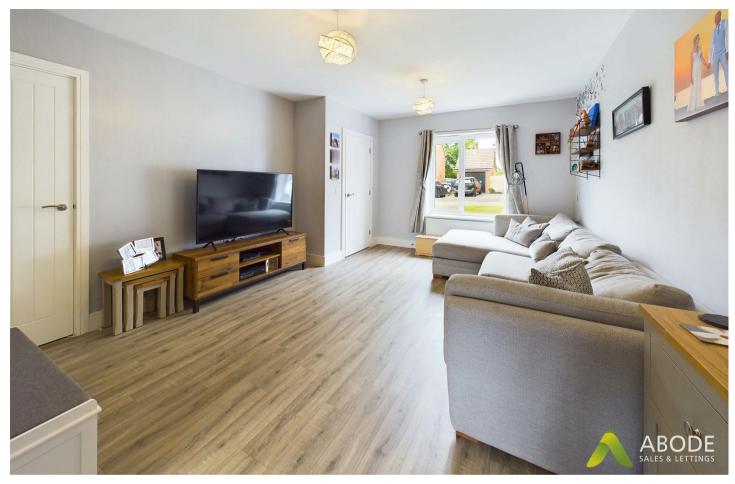

#### Lounge

With a UPVC double glazed window to the front elevation, central heating radiator, useful stairs storage cupboard, telephone point, TV aerial point, and opening leading to: