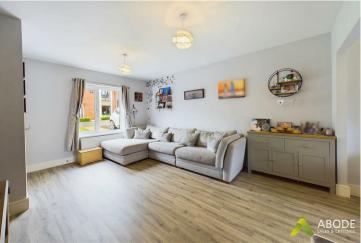

#### Lounge

With a UPVC double glazed window to the front elevation, central heating radiator, useful stairs storage cupboard, telephone point, TV aerial point, and opening leading to: