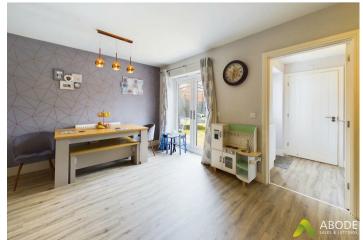

#### Kitchen/Diner

With UPVC double glazed French doors leading to the rear garden, the kitchen features a range of matching high gloss base and eye level storage cupboards and drawers with drop edge preparation, work surfaces and complementary tiling surrounding. Range of integrated appliances include a four ring stainless steel gas hob with matching extractor hood, oven/grill, further space for freestanding white goods, central heating, radiator and smoke alarm. Door leads to: