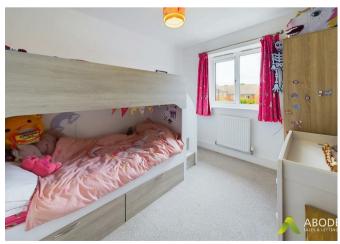

#### Bedroom Two

With UPVC double glazed window to the rear elevation, central heating radiator.

### Bedroom Three

With UPVC double glazed window to the rear elevation, central heating radiator.