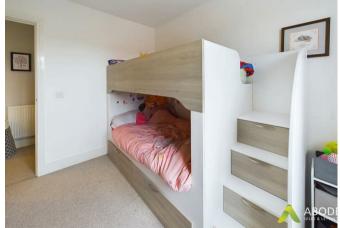

#### Bedroom Two

With UPVC double glazed window to the rear elevation, central heating radiator.

### Bedroom Three

With UPVC double glazed window to the rear elevation, central heating radiator.