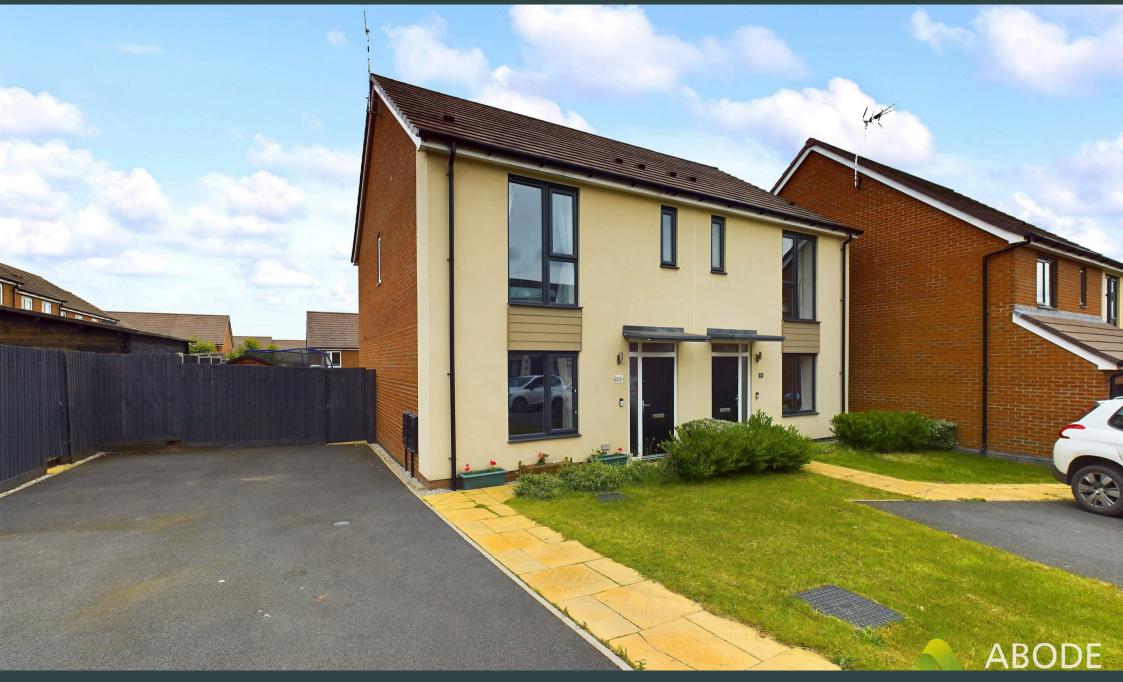

# \*\* SPACIOUS THREE-BEDROOM SEMI-DETACHED HOME WITH EN-SUITE \*\* SPACIOUS REAR GARDENS \*\*

Tucked away in Bramshall Meadows on the outskirts of Uttoxeter, this inviting threebedroom semi-detached residence offers easy access to the A50, connecting to the MI and M6, as well as Uttoxeter train station. Bramshall Meadows facilitates smooth commuting to Derby, Stoke, and Stafford.

The property boasts a thoughtfully designed layout, featuring a hallway, a lounge, an open-plan kitchen/diner, a utility room, a cloaks/WC, a landing, three bedrooms, including a master bedroom with en-suite facilities, and a separate family bathroom. Outside, the rear gardens, larger than average, provide a delightful backdrop, while a tandem double-length driveway ensures ample off-road parking.

### Outside

To the side elevation is a tarmac driveway providing ample off-road parking. Gated entry leads to the rear, whereby a paved patio provides an ideal entertaining space. The landscaped rear garden is much larger than the average plot for the estate.