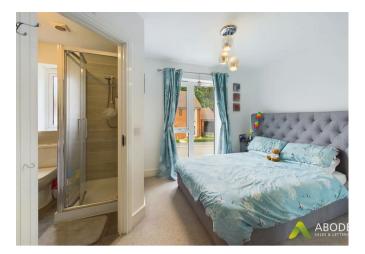

#### Bedroom One

With UPVC double glazed window to front elevation, central heating radiator, built-in double wardrobes complete with mirrored fronts, comprising of hanging rails and eye level shelving, isolator switch, TV aerial point, useful over stairs storage cupboard comprising of shelving and thermostat. Door leads to:

#### En-suite

With UPVC double glazed frosted glass window to the front elevation, a three-piece shower room suite comprising of low-level WC with Continental flush, pedestal wash hand basin with mixer tap, corner shower cubicle with electric shower over and folding glass screen, heated towel radiator, complementary tiling to wall coverings and shaving point.