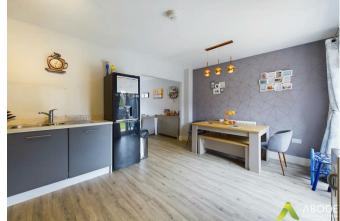

#### Kitchen/Diner

With UPVC double glazed French doors leading to the rear garden, the kitchen features a range of matching high gloss base and eye level storage cupboards and drawers with drop edge preparation, work surfaces and complementary tiling surrounding. Range of integrated appliances include a four ring stainless steel gas hob with matching extractor hood, oven/grill, further space for freestanding white goods, central heating, radiator and smoke alarm. Door leads to: