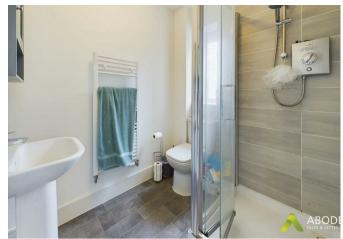

#### En-suite

With UPVC double glazed frosted glass window to the front elevation, a three-piece shower room suite comprising of low-level WC with Continental flush, pedestal wash hand basin with mixer tap, corner shower cubicle with electric shower over and folding glass screen, heated towel radiator, complementary tiling to wall coverings and shaving point.