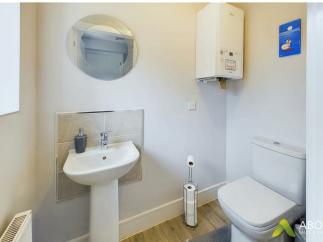

### Cloaks/WC

With a UPVC double glazed frosted glass window to the side elevation, low level WC with continental flush pedestal wash hand basin with mixer tap and tiled splashback, central heating radiator and central heating combination gas boiler.