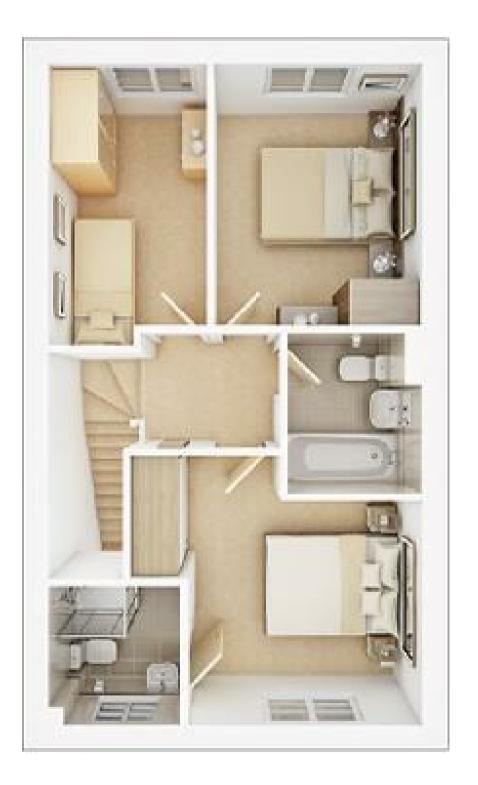

Battlestead Road, Nr Tatenhill, Staffordshire, DEI3 9GB Asking Price £235,000

https://www.abodemidlands.co.uk

A stunning three bedroom semi detached home, having a builders warranty, situated in a popular location. The property benefits from walking distance to JOHN TAYLOR FREE SCHOOL, a range of local amenities and access to transport links. The modern well equipped kitchen diner is a highlight of the home having a range of integrated appliances and French doors leading out onto the patio. The accommodation in brief comprises to the ground floor: entrance hall, living room, kitchen dinner and WC/Cloaks. The first floor offers three well proportioned bedrooms with the master having an en-suite shower room and a further family bathroom. Viewing is strictly via appointment only.

## Room Dimensions

Ground Floor Kitchen-Dining - 4.74m x 2.89m, 15'7" x 9'6" Lounge -max- - 4.28m x 3.71m, 14'0" x 12'2" First Floor Bedroom 2 - 3.32m x 2.66m, 10'11" x 8'9" Bedroom 3 -max- - 3.55m x 2.03m, 11'8" x 6'8" Master Bedroom -min- - 2.99m x 2.84m, 9'10" x 9'4"