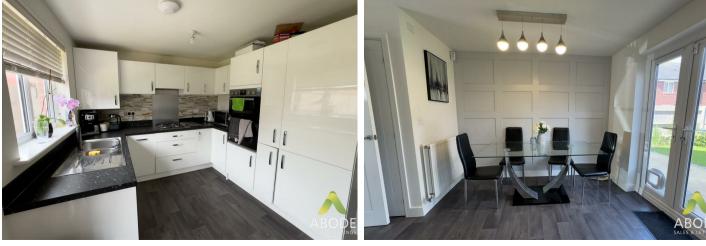

Battlestead Road, Nr Tatenhill, Staffordshire, DEI3 9GB Asking Price £235,000

https://www.abodemidlands.co.uk

A stunning three bedroom semi detached home, having a builders warranty, situated in a popular location. The property benefits from walking distance to JOHN TAYLOR FREE SCHOOL, a range of local amenities and access to transport links. The modern well equipped kitchen diner is a highlight of the home having a range of integrated appliances and French doors leading out onto the patio. The accommodation in brief comprises to the ground floor: entrance hall, living room, kitchen dinner and WC/Cloaks. The first floor offers three well proportioned bedrooms with the master having an en-suite shower room and a further family bathroom. Viewing is strictly via appointment only.

## Room Dimensions

Ground Floor Kitchen-Dining - 4.74m x 2.89m, 15'7" x 9'6" Lounge -max- - 4.28m x 3.71m, 14'0" x 12'2" First Floor Bedroom 2 - 3.32m x 2.66m, 10'11" x 8'9" Bedroom 3 -max- - 3.55m x 2.03m, 11'8" x 6'8" Master Bedroom -min- - 2.99m x 2.84m, 9'10" x 9'4"