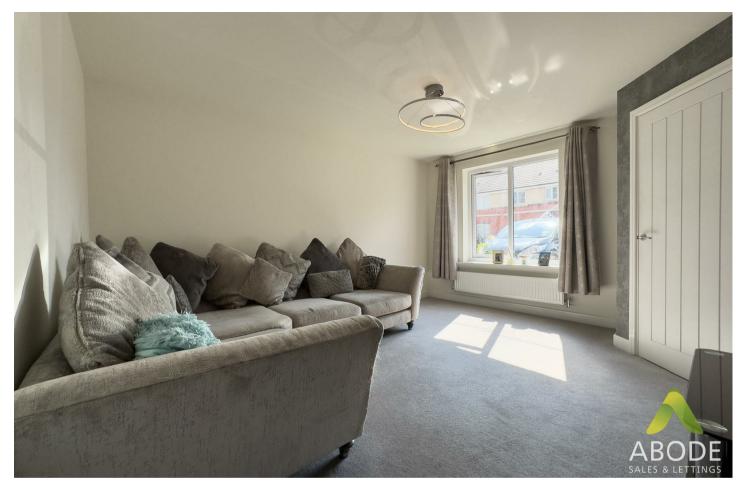

Battlestead Road, Nr Tatenhill, Staffordshire, DEI3 9GB Asking Price £235,000

https://www.abodemidlands.co.uk

A stunning three bedroom semi detached home, having a builders warranty, situated in a popular location. The property benefits from walking distance to JOHN TAYLOR FREE SCHOOL, a range of local amenities and access to transport links. The modern well equipped kitchen diner is a highlight of the home having a range of integrated appliances and French doors leading out onto the patio. The accommodation in brief comprises to the ground floor: entrance hall, living room, kitchen dinner and WC/Cloaks. The first floor offers three well proportioned bedrooms with the master having an en-suite shower room and a further family bathroom. Viewing is strictly via appointment only.

## Room Dimensions

Ground Floor Kitchen-Dining - 4.74m x 2.89m, 15'7" x 9'6" Lounge -max- - 4.28m x 3.71m, 14'0" x 12'2" First Floor Bedroom 2 - 3.32m x 2.66m, 10'11" x 8'9" Bedroom 3 -max- - 3.55m x 2.03m, 11'8" x 6'8" Master Bedroom -min- - 2.99m x 2.84m, 9'10" x 9'4"