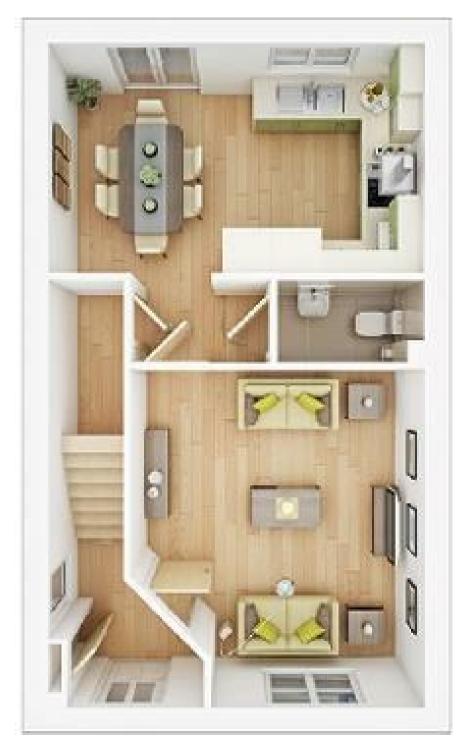

Battlestead Road, Nr Tatenhill, Staffordshire, DEI3 9GB Asking Price £235,000

https://www.abodemidlands.co.uk

A stunning three bedroom semi detached home, having a builders warranty, situated in a popular location. The property benefits from walking distance to JOHN TAYLOR FREE SCHOOL, a range of local amenities and access to transport links. The modern well equipped kitchen diner is a highlight of the home having a range of integrated appliances and French doors leading out onto the patio. The accommodation in brief comprises to the ground floor: entrance hall, living room, kitchen dinner and WC/Cloaks. The first floor offers three well proportioned bedrooms with the master having an en-suite shower room and a further family bathroom. Viewing is strictly via appointment only.

## Room Dimensions

Ground Floor Kitchen-Dining - 4.74m x 2.89m, 15'7" x 9'6" Lounge -max- - 4.28m x 3.71m, 14'0" x 12'2" First Floor Bedroom 2 - 3.32m x 2.66m, 10'11" x 8'9" Bedroom 3 -max- - 3.55m x 2.03m, 11'8" x 6'8" Master Bedroom -min- - 2.99m x 2.84m, 9'10" x 9'4"