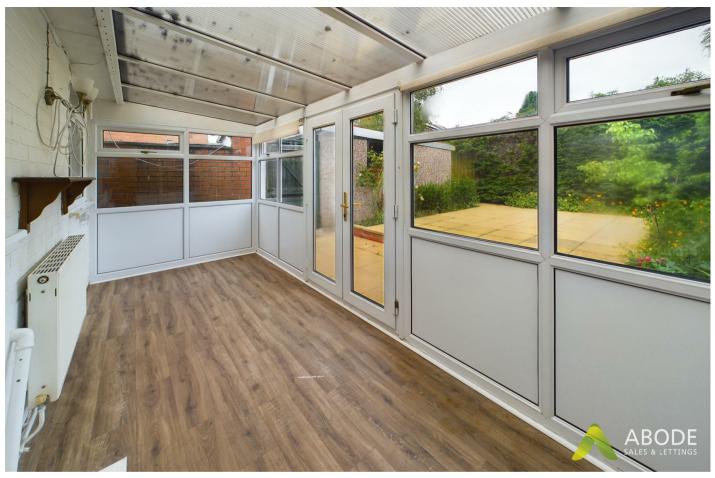

### **CONSERVATORY**

Radiator and upvc double glazed windows and doors onto the garden.