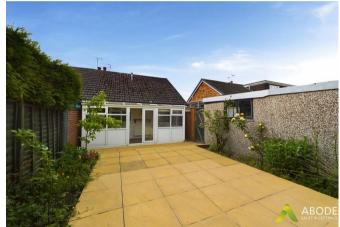

### **CONSERVATORY**

Radiator and upvc double glazed windows and doors onto the garden.

# **OUTSIDE**

Front lawn and a side drive to the single garage. Gated access to the enclosed rear garden offering a paved garden with mature shrubs and plants.