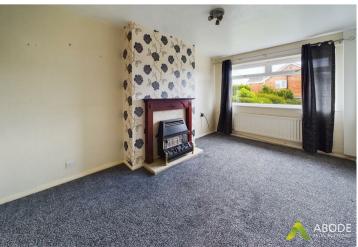

hall with radiator, loft access and storage cupboard.

#### LOUNGE

Fireplace, radiator and upvc double glazed window.

## **KITCHEN**

Fitted units with work surfaces and a sink and drainer unit. Spaces for a cooker, fridge, and plumbing for a washing machine, upvc double glazed window and door into the conservatory.

### **CONSERVATORY**

Radiator and upvc double glazed windows and doors onto the garden.

#### **BEDROOM I**

Upvc double glazed window and radiator.

## BEDROOM 2

Upvc double glazed window and radiator.

## **SHOWER ROOM**

Enclosed shower, low flush wc, wash hand basin, radiator and upvc double glazed window.

# **OUTSIDE**

Front lawn and a side drive to the single garage. Gated access to the enclosed rear garden offering a paved garden with mature shrubs and plants.