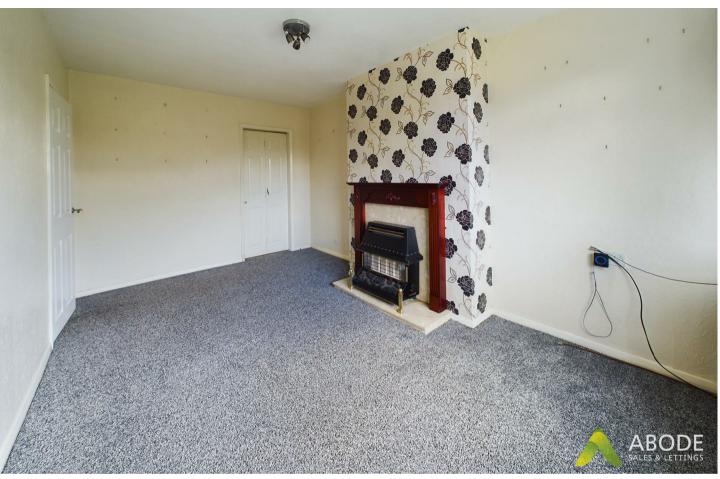

e hall with radiator, loft access and storage cupboard.

#### LOUNGE

Fireplace, radiator and upvc double glazed window.

## **KITCHEN**

Fitted units with work surfaces and a sink and drainer unit. Spaces for a cooker, fridge, and plumbing for a washing machine, upvc double glazed window and door into the conservatory.

### **CONSERVATORY**

Radiator and upvc double glazed windows and doors onto the garden.

#### **BEDROOM I**

Upvc double glazed window and radiator.

## BEDROOM 2

Upvc double glazed window and radiator.

## **SHOWER ROOM**

Enclosed shower, low flush wc, wash hand basin, radiator and upvc double glazed window.

# **OUTSIDE**

Front lawn and a side drive to the single garage. Gated access to the enclosed rear garden offering a paved garden with mature shrubs and plants.