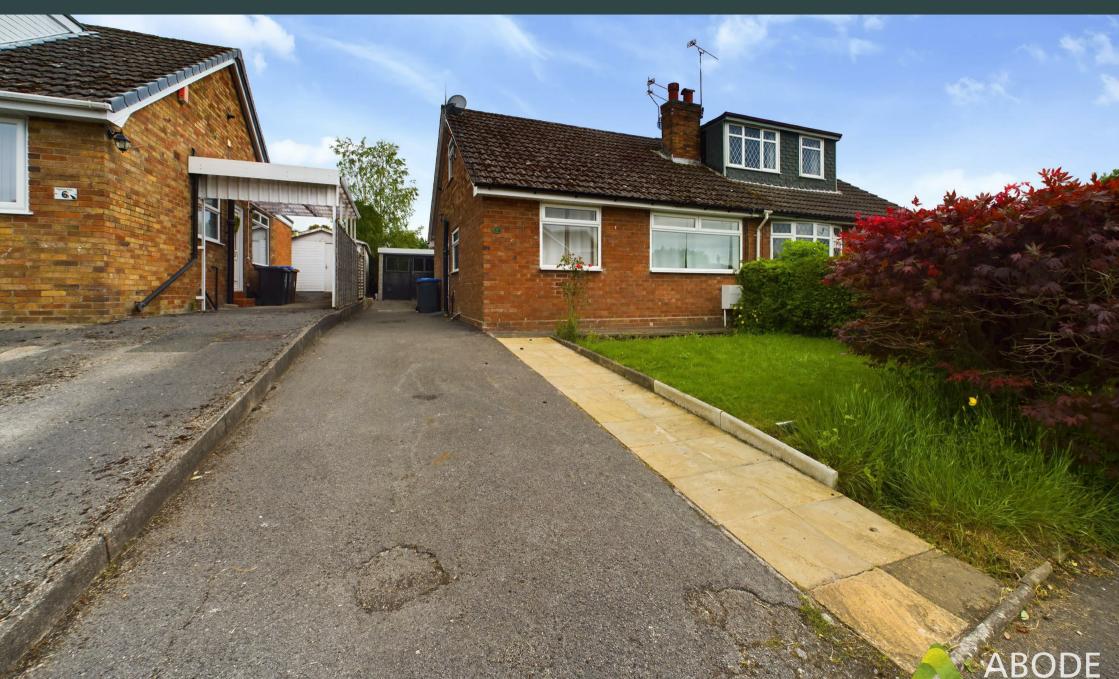

Hawfinch Road, Cheadle, Stoke-On-Trent, STIO IRX £185,000

\*\*\*\* PERFECT BUNGALOW WITH A
CONSERVATORY OVERLOOKING THE
GARDEN \*\*\*\* Located close to Cheadle
town with access to a full range of
amenities this semi detached bungalow
offers a hall, lounge, kitchen, fitted
kitchen, conservatory, two bedrooms
and a shower room. Front and rear
gardens, drive and a single garage. The
property is offered for sale with no
upward chain.

# **OUTSIDE**

Front lawn and a side drive to the single garage. Gated access to the enclosed rear garden offering a paved garden with mature shrubs and plants.