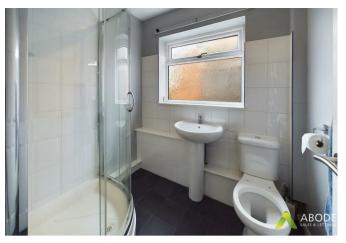

## **SHOWER ROOM**

Enclosed shower, low flush wc, wash hand basin, radiator and upvc double glazed window.