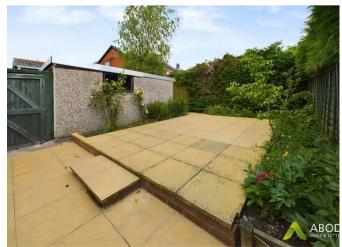

# **OUTSIDE**

Front lawn and a side drive to the single garage. Gated access to the enclosed rear garden offering a paved garden with mature shrubs and plants.