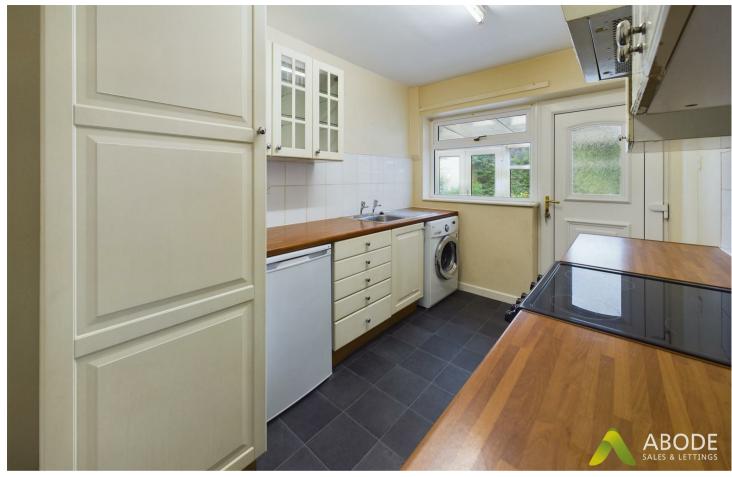

## **KITCHEN**

Fitted units with work surfaces and a sink and drainer unit. Spaces for a cooker, fridge, and plumbing for a washing machine, upvc double glazed window and door into the conservatory.