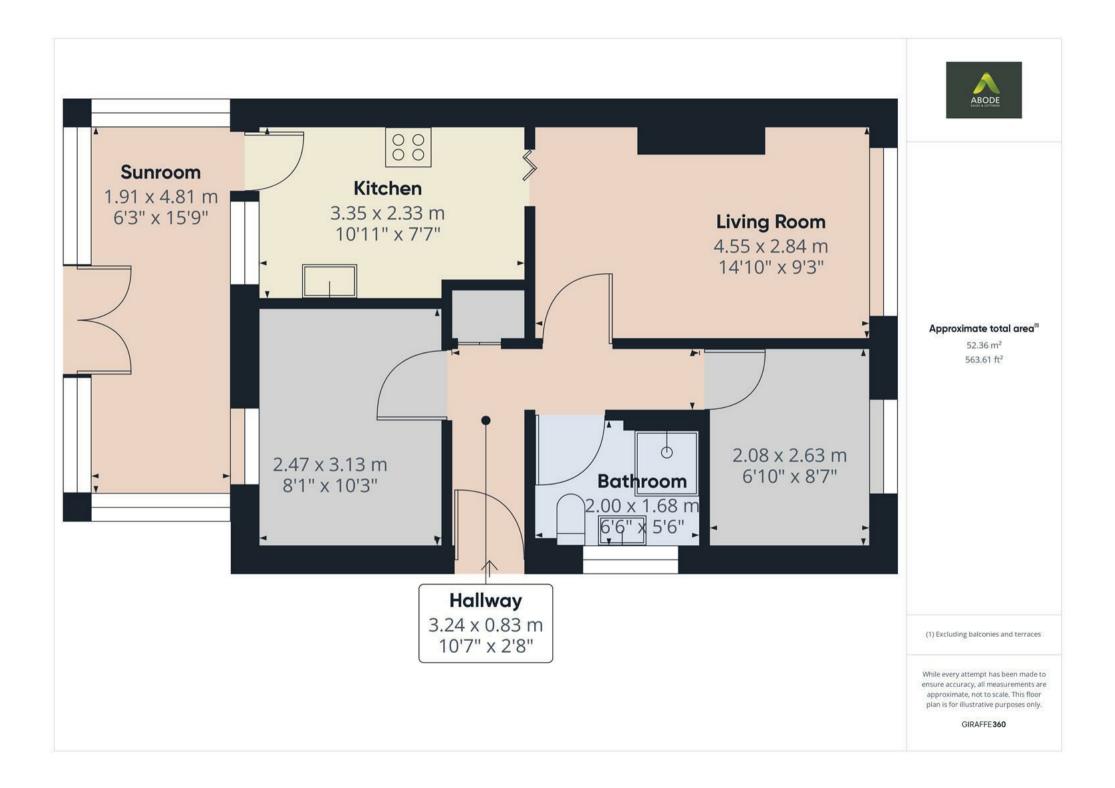

#### HALL

Side entrance door into the hall with radiator, loft access and storage cupboard.

#### LOUNGE

Fireplace, radiator and upvc double glazed window.

## **KITCHEN**

Fitted units with work surfaces and a sink and drainer unit. Spaces for a cooker, fridge, and plumbing for a washing machine, upvc double glazed window and door into the conservatory.

### **CONSERVATORY**

Radiator and upvc double glazed windows and doors onto the garden.

#### **BEDROOM I**

Upvc double glazed window and radiator.

## BEDROOM 2

Upvc double glazed window and radiator.

## **SHOWER ROOM**

Enclosed shower, low flush wc, wash hand basin, radiator and upvc double glazed window.