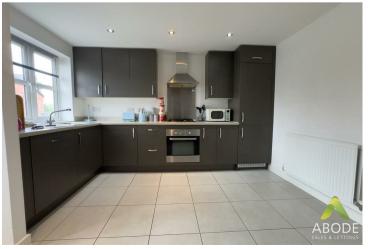

## Kitchen/Diner

I2'3 x I0'6 Fitted with modern units finished in grey with contrasting counter-top. Inset single drainer sink and mixer taps. integrated dishwasher, fridge freezer. Built in oven with four ring hob and and extractor hood over. Tiled floor, space for family dining, pantry/cupboard.