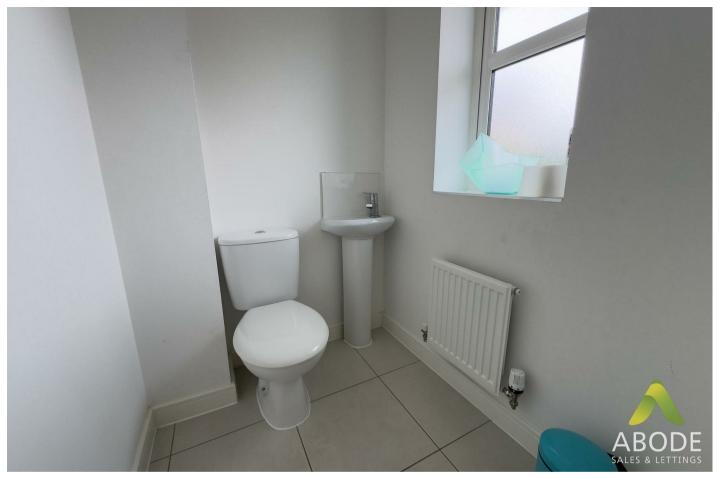

sin and WC.

## Kitchen/Diner

I2'3 x I0'6 Fitted with modern units finished in grey with contrasting counter-top. Inset single drainer sink and mixer taps. integrated dishwasher, fridge freezer. Built in oven with four ring hob and and extractor hood over. Tiled floor, space for family dining, pantry/cupboard.

## Lounge

15'3 x 12'8 With twin doors and full height windows overlooking the rear garden.

Landing

Landing has a loft hatch and storage cupboard.

Master Bedroom

II'I x 10'4

**En-suite** 

En-suite has a tiled shower cubicle, wash basin and WC.

**Bedroom Two** 



8'6 x 8'I

**Bedroom Three** 

8'I x 6'5

Bathroom

White suite comprising a bath with shower attachment and screen, wash basin and a WC.

## Outside

To the front is a lawn and pathway with steps leading to the

















front door. At the end of the row of houses is the double length driveway providing parking for two cars. The rear enclosed garden is mainly laid to lawn with a patio.







**Ground Floor** 

First Floor