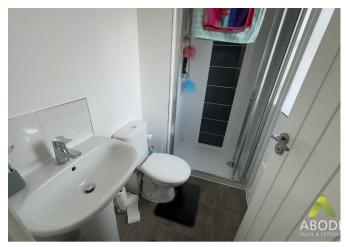

## Lounge

15'3 x 12'8 With twin doors and full height windows overlooking the rear garden.

Landing

Landing has a loft hatch and storage cupboard.

Master Bedroom

II'I x 10'4

**En-suite** 

En-suite has a tiled shower cubicle, wash basin and WC.