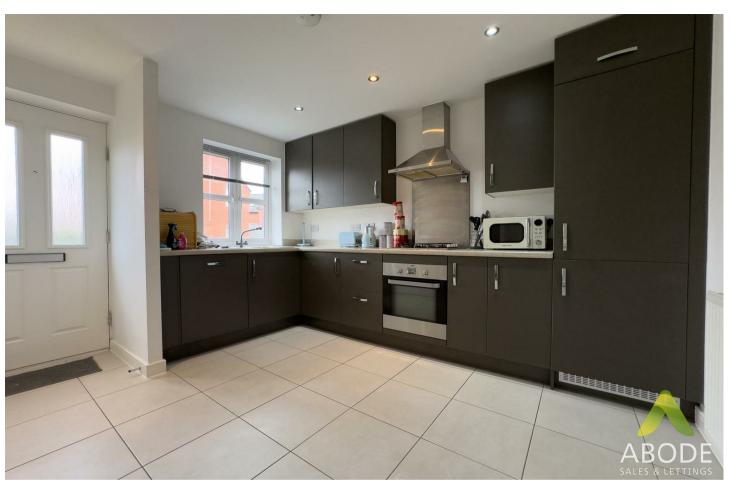

## Kitchen/Diner

I2'3 x I0'6 Fitted with modern units finished in grey with contrasting counter-top. Inset single drainer sink and mixer taps. integrated dishwasher, fridge freezer. Built in oven with four ring hob and and extractor hood over. Tiled floor, space for family dining, pantry/cupboard.