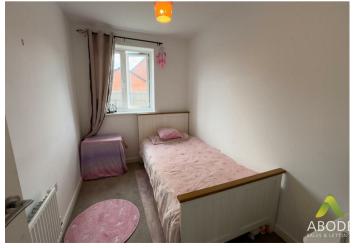

**Bedroom Two** 

8'6 x 8'I

**Bedroom Three** 

8'I x 6'5

Bathroom

White suite comprising a bath with shower attachment and screen, wash basin and a WC.