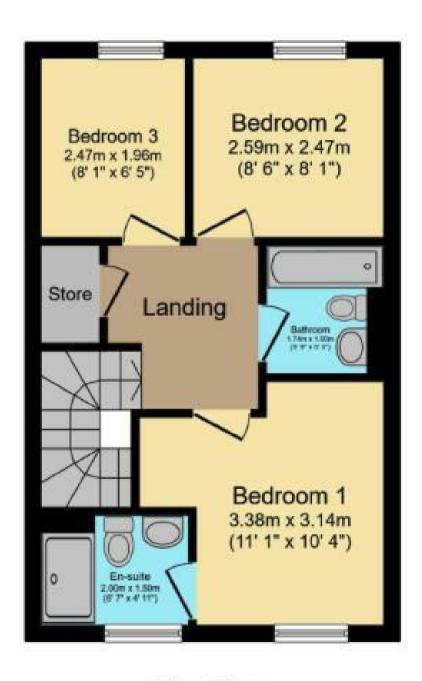

## Lounge

15'3 x 12'8 With twin doors and full height windows overlooking the rear garden.

Landing

Landing has a loft hatch and storage cupboard.

Master Bedroom

II'I x 10'4

**En-suite** 

En-suite has a tiled shower cubicle, wash basin and WC.

**Bedroom Two** 

8'6 x 8'I

**Bedroom Three** 

8'I x 6'5

Bathroom

White suite comprising a bath with shower attachment and screen, wash basin and a WC.

**Ground Floor** 

First Floor