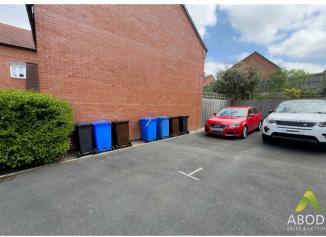

## Outside

To the front is a lawn and pathway with steps leading to the

front door. At the end of the row of houses is the double length driveway providing parking for two cars. The rear enclosed garden is mainly laid to lawn with a patio.