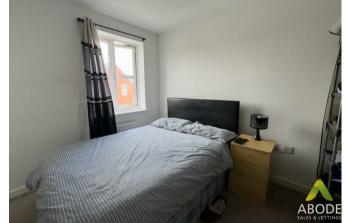

## Lounge

15'3 x 12'8 With twin doors and full height windows overlooking the rear garden.

Landing

Landing has a loft hatch and storage cupboard.

Master Bedroom

II'I x 10'4

**En-suite** 

En-suite has a tiled shower cubicle, wash basin and WC.