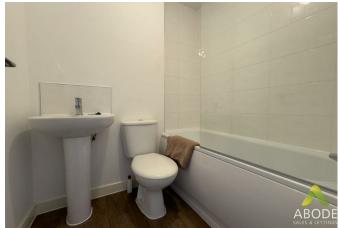

**Bedroom Two** 

8'6 x 8'I

**Bedroom Three** 

8'I x 6'5

Bathroom

White suite comprising a bath with shower attachment and screen, wash basin and a WC.