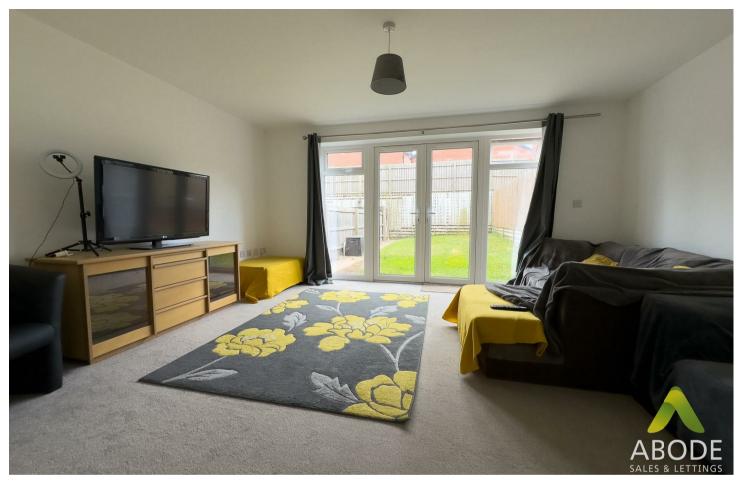

## Lounge

15'3 x 12'8 With twin doors and full height windows overlooking the rear garden.

Landing

Landing has a loft hatch and storage cupboard.

Master Bedroom

II'I x 10'4

**En-suite** 

En-suite has a tiled shower cubicle, wash basin and WC.