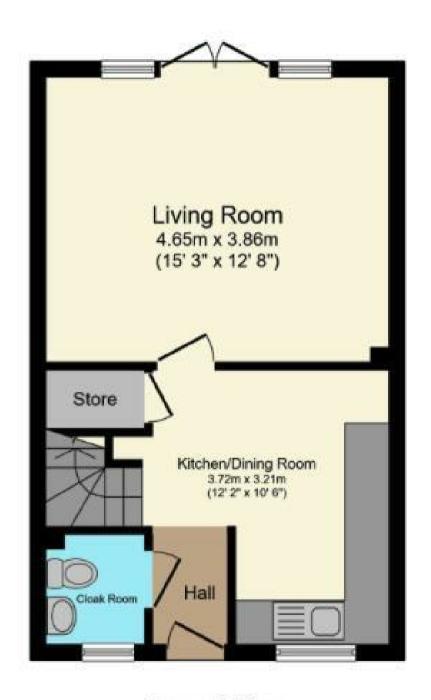

Downstairs Cloakroom
With a wash basin and WC.

## Kitchen/Diner

I2'3 x I0'6 Fitted with modern units finished in grey with contrasting counter-top. Inset single drainer sink and mixer taps. integrated dishwasher, fridge freezer. Built in oven with four ring hob and and extractor hood over. Tiled floor, space for family dining, pantry/cupboard.

## Lounge

15'3 x 12'8 With twin doors and full height windows overlooking the rear garden.

Landing

Landing has a loft hatch and storage cupboard.

Master Bedroom

II'I x 10'4

**En-suite** 

En-suite has a tiled shower cubicle, wash basin and WC.

**Ground Floor** 

First Floor