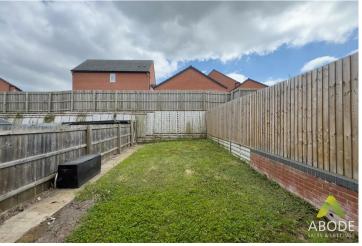

## Outside

To the front is a lawn and pathway with steps leading to the

front door. At the end of the row of houses is the double length driveway providing parking for two cars. The rear enclosed garden is mainly laid to lawn with a patio.