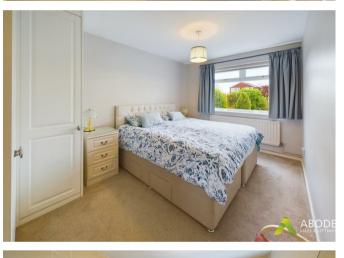

#### **Bedroom One**

With a UPVC double glazed window to the rear elevation, central heating radiator and a range of built-in fitted wardrobes with hanging rails and shelving.

#### **Bedroom Two**

With a UPVC double glazed window to the rear elevation, built-in wardrobes comprising of shelving and hanging rails, central heating radiator, UPVC double glazed door leading to:

### **Bedroom Three**

With a UPVC double glazed window to the side elevation and central heating radiator.