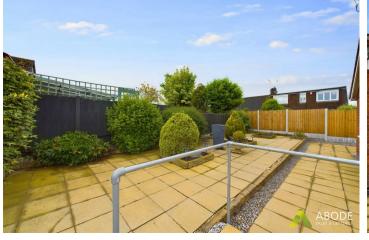

The exterior offers a garage, gated entry leading to a low maintenance frontage and side. with recent erected fencing. Rail and ramp leads to the side entry providing easy access. The rear has dual access to either elevation and boasts a part-lawn and part-gravelled plot.