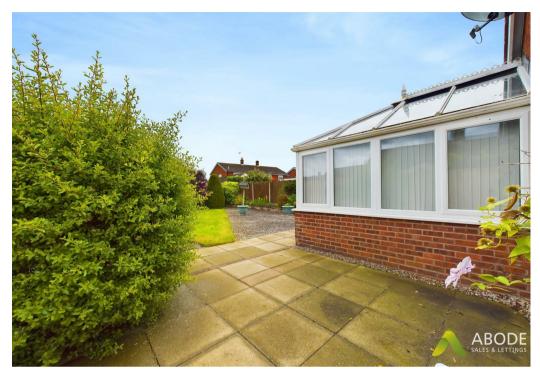

The exterior offers a garage, gated entry leading to a low maintenance frontage and side. with recent erected fencing. Rail and ramp leads to the side entry providing easy access. The rear has dual access to either elevation and boasts a part-lawn and part-gravelled plot.

## Conservatory

With UPVC double glazed windows to rear side elevations, UPVC double glazed French doors leading to the rear garden, tile flooring throughout, central heating radiator and fitted blinds to ceiling and windows.