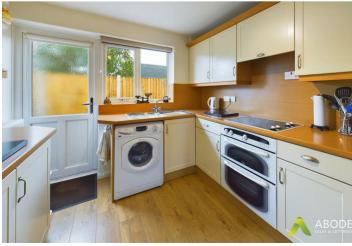

#### Kitchen

With a UPVC double glazed window to the side elevation, UPVC double glazed frosted side entry door, central heating radiator, a range of built-in base and eye level storage cupboard and drawers with wood block effect roll top preparation work surfaces. Integrated appliances include a stainless steel sink and drainer with mixer tap, four ring electric hob, extractor, oven and grill, space for freestanding and plumbing for undercounter white goods.