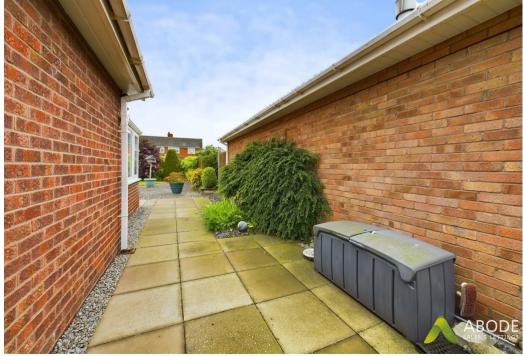

The exterior offers a garage, gated entry leading to a low maintenance frontage and side. with recent erected fencing. Rail and ramp leads to the side entry providing easy access. The rear has dual access to either elevation and boasts a part-lawn and part-gravelled plot.