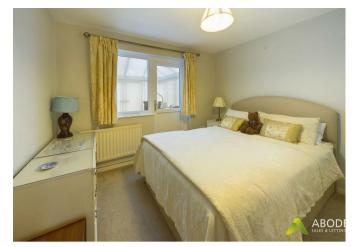

#### **Bedroom One**

With a UPVC double glazed window to the rear elevation, central heating radiator and a range of built-in fitted wardrobes with hanging rails and shelving.