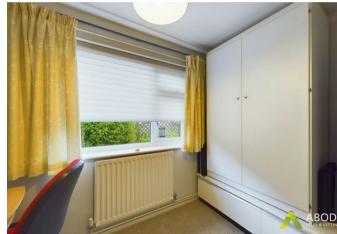

### **Bedroom Three**

With a UPVC double glazed window to the side elevation and central heating radiator.