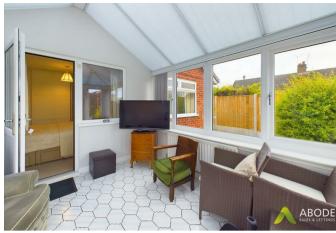

## Conservatory

With UPVC double glazed windows to rear side elevations, UPVC double glazed French doors leading to the rear garden, tile flooring throughout, central heating radiator and fitted blinds to ceiling and windows.