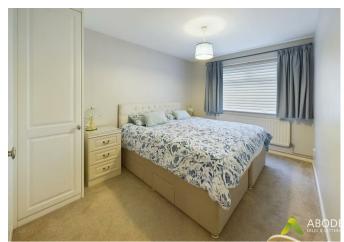

#### **Bedroom One**

With a UPVC double glazed window to the rear elevation, central heating radiator and a range of built-in fitted wardrobes with hanging rails and shelving.

#### **Bedroom Two**

With a UPVC double glazed window to the rear elevation, built-in wardrobes comprising of shelving and hanging rails, central heating radiator, UPVC double glazed door leading to:

### **Bedroom Three**

With a UPVC double glazed window to the side elevation and central heating radiator.