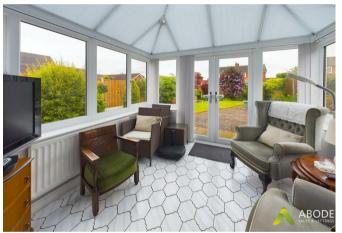

## Conservatory

With UPVC double glazed windows to rear side elevations, UPVC double glazed French doors leading to the rear garden, tile flooring throughout, central heating radiator and fitted blinds to ceiling and windows.