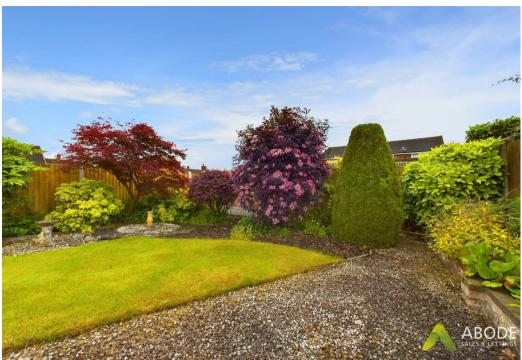

The exterior offers a garage, gated entry leading to a low maintenance frontage and side. with recent erected fencing. Rail and ramp leads to the side entry providing easy access. The rear has dual access to either elevation and boasts a part-lawn and part-gravelled plot.