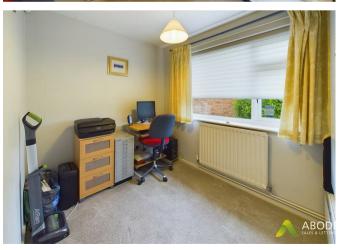

### **Bedroom Three**

With a UPVC double glazed window to the side elevation and central heating radiator.