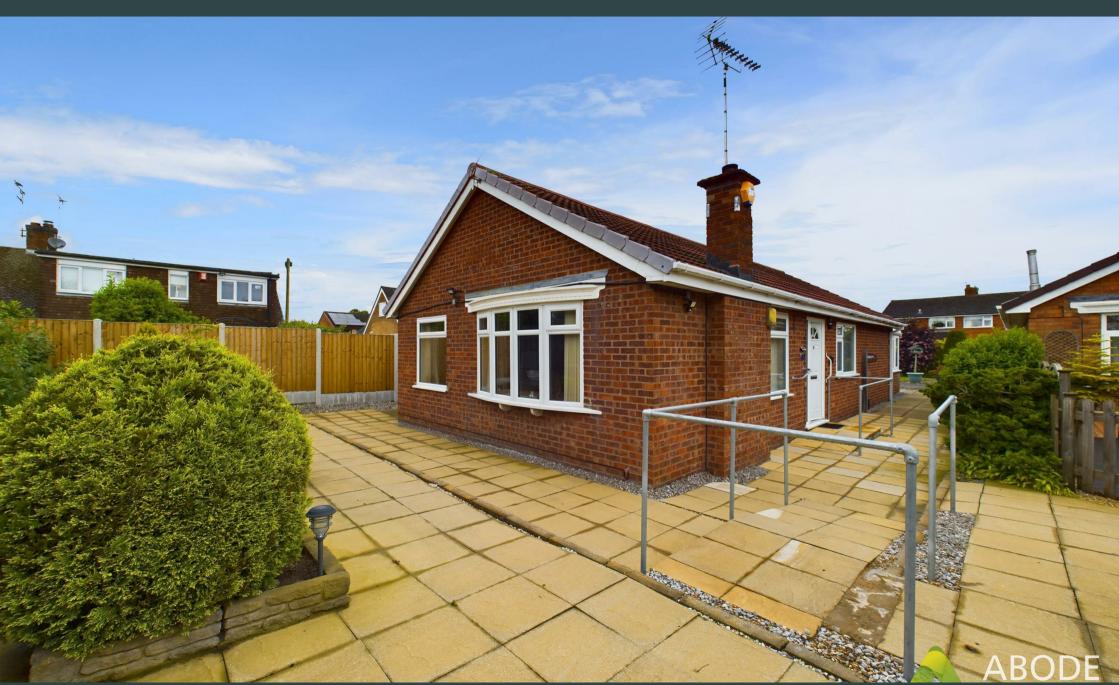

Pine Walk, Uttoxeter, Staffordshire, STI4 7NL £350,000

# DETACHED BUNGALOW | SPACIOUS LIVING AREAS | OFF-ROAD PARKING & GARAGE

This delightful detached bungalow boasts an expansive plot, available with no upward chain and vacant possession. Fully equipped with uPVC double glazing, bespoke fitted blinds and gas central heating. and newly fitted central heating boiler and triple glazing windows to the front elevation. Inside, you'll find a hallway, an open plan lounge/diner, kitchen, refitted shower room, conservatory and three bedrooms.

The exterior offers a garage, gated entry leading to a low maintenance frontage and side. with recent erected fencing. Rail and ramp leads to the side entry providing easy access. The rear has dual access to either elevation and boasts a part-lawn and part-gravelled plot.

Conveniently located just outside the Town Centre, the property provides easy access to local amenities, including shops, schools, and a leisure centre. It also offers quick access to the A50, connecting to all major road networks. Viewings are by appointment only. To arrange a viewing, please contact ABODE Estate Agents.