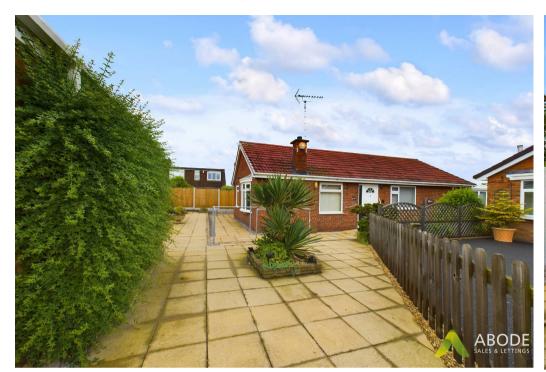

The exterior offers a garage, gated entry leading to a low maintenance frontage and side. with recent erected fencing. Rail and ramp leads to the side entry providing easy access. The rear has dual access to either elevation and boasts a part-lawn and part-gravelled plot.