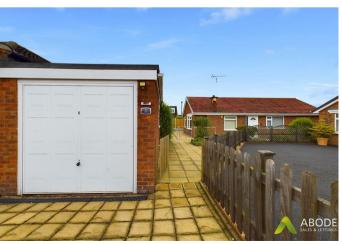

The exterior offers a garage, gated entry leading to a low maintenance frontage and side. with recent erected fencing. Rail and ramp leads to the side entry providing easy access. The rear has dual access to either elevation and boasts a part-lawn and part-gravelled plot.