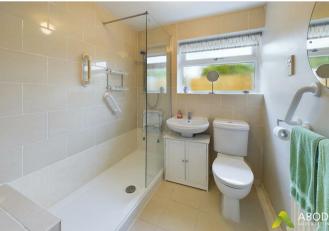

#### Shower Room

With a UPVC double glazed frosted glass window to the side elevation, featuring a three-piece shower room suite comprising of low level WC, pedestal wash hand basin with mixer tap, walk in double shower cubicle with electric shower over, glass screen, handrails and seat, central heating radiator and shaving point.