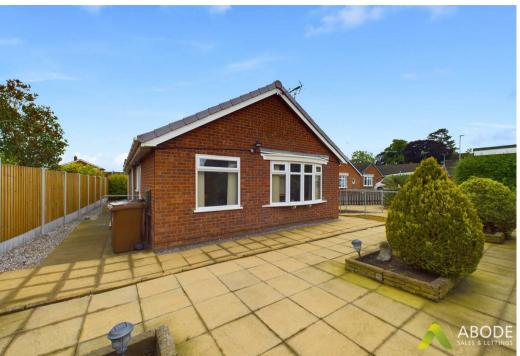

The exterior offers a garage, gated entry leading to a low maintenance frontage and side. with recent erected fencing. Rail and ramp leads to the side entry providing easy access. The rear has dual access to either elevation and boasts a part-lawn and part-gravelled plot.