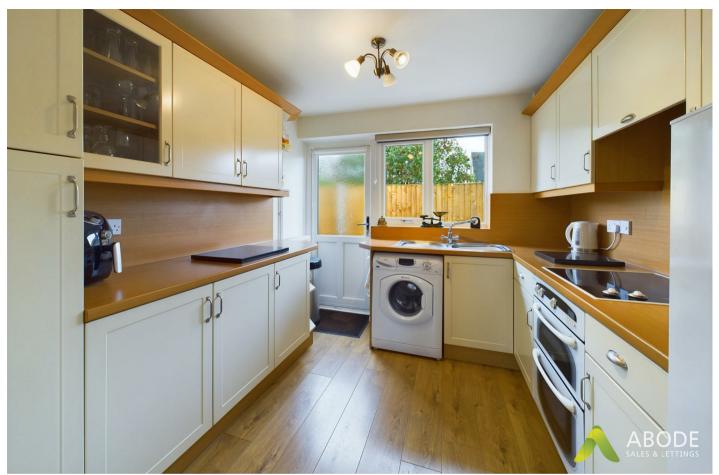

#### Kitchen

With a UPVC double glazed window to the side elevation, UPVC double glazed frosted side entry door, central heating radiator, a range of built-in base and eye level storage cupboard and drawers with wood block effect roll top preparation work surfaces. Integrated appliances include a stainless steel sink and drainer with mixer tap, four ring electric hob, extractor, oven and grill, space for freestanding and plumbing for undercounter white goods.