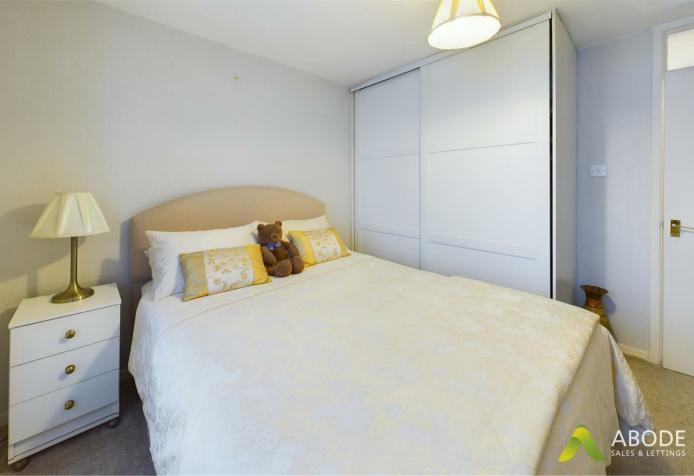

#### **Bedroom One**

With a UPVC double glazed window to the rear elevation, central heating radiator and a range of built-in fitted wardrobes with hanging rails and shelving.