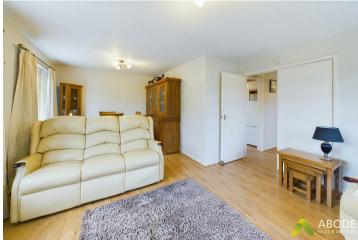

# Lounge/Diner

With a UPVC double glazed bow window to the front elevation and 2x UPVC double glazed windows to front and side elevations, the focal point of the room being the electric fireplace with brick backing and tiled hearth, TV aerial point and two central heating radiators.