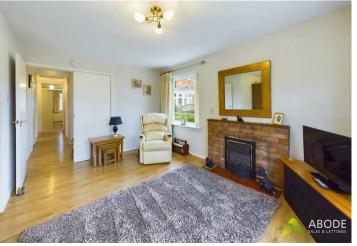

# Lounge/Diner

With a UPVC double glazed bow window to the front elevation and 2x UPVC double glazed windows to front and side elevations, the focal point of the room being the electric fireplace with brick backing and tiled hearth, TV aerial point and two central heating radiators.