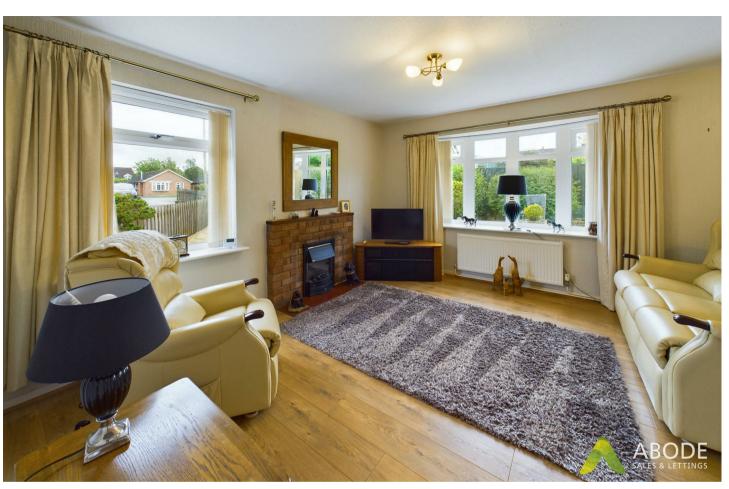

# Lounge/Diner

With a UPVC double glazed bow window to the front elevation and 2x UPVC double glazed windows to front and side elevations, the focal point of the room being the electric fireplace with brick backing and tiled hearth, TV aerial point and two central heating radiators.