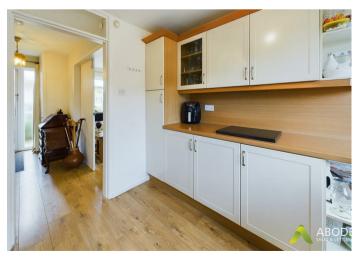

#### Kitchen

With a UPVC double glazed window to the side elevation, UPVC double glazed frosted side entry door, central heating radiator, a range of built-in base and eye level storage cupboard and drawers with wood block effect roll top preparation work surfaces. Integrated appliances include a stainless steel sink and drainer with mixer tap, four ring electric hob, extractor, oven and grill, space for freestanding and plumbing for undercounter white goods.