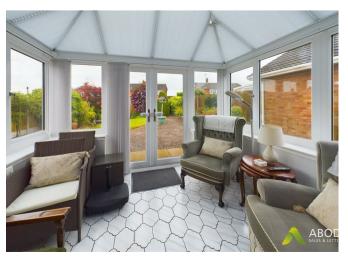

## Conservatory

With UPVC double glazed windows to rear side elevations, UPVC double glazed French doors leading to the rear garden, tile flooring throughout, central heating radiator and fitted blinds to ceiling and windows.