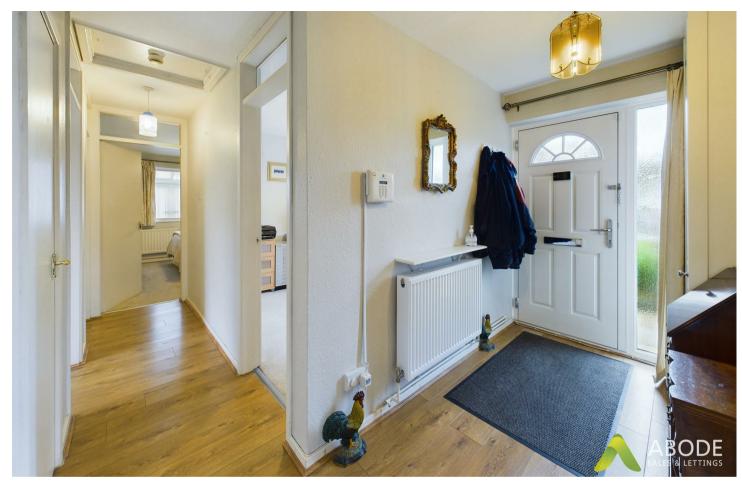

#### Hallway

With a composite side entry door leading into, utilities cupboard, central heating radiator, mains alarm system unit, smoke alarm, access to loft space via loft hatch, telephone point, airing cupboard, internal doors lead to: