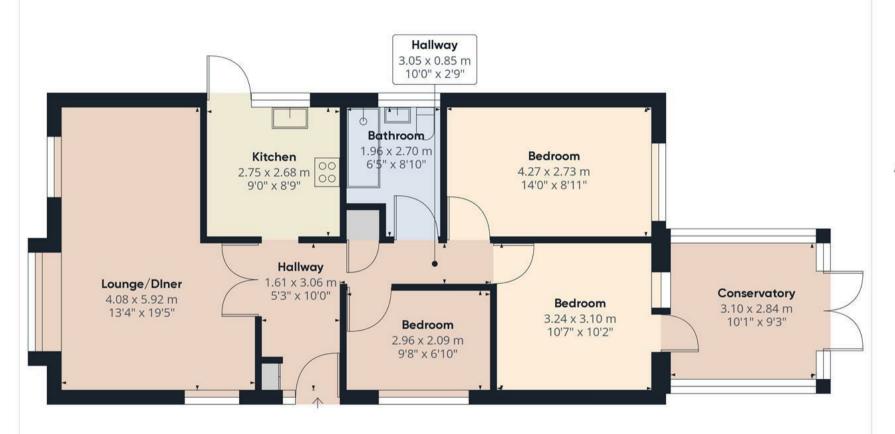

#### Hallway

With a composite side entry door leading into, utilities cupboard, central heating radiator, mains alarm system unit, smoke alarm, access to loft space via loft hatch, telephone point, airing cupboard, internal doors lead to:

#### Kitchen

With a UPVC double glazed window to the side elevation, UPVC double glazed frosted side entry door, central heating radiator, a range of built-in base and eye level storage cupboard and drawers with wood block effect roll top preparation work surfaces. Integrated appliances include a stainless steel sink and drainer with mixer tap, four ring electric hob, extractor, oven and grill, space for freestanding and plumbing for undercounter white goods.

# Lounge/Diner

With a UPVC double glazed bow window to the front elevation and 2x UPVC double glazed windows to front and side elevations, the focal point of the room being the electric fireplace with brick backing and tiled hearth, TV aerial point and two central heating radiators.

#### **Bedroom One**

With a UPVC double glazed window to the rear elevation, central heating radiator and a range of built-in fitted wardrobes with hanging rails and shelving.

#### **Bedroom Two**

With a UPVC double glazed window to the rear elevation, built-in wardrobes comprising of shelving and hanging rails, central heating radiator, UPVC double glazed door leading to:

### **Bedroom Three**

With a UPVC double glazed window to the side elevation and central heating radiator.

#### Shower Room

With a UPVC double glazed frosted glass window to the side elevation, featuring a three-piece shower room suite comprising of low level WC, pedestal wash hand basin with mixer tap, walk in double shower cubicle with electric shower over, glass screen, handrails and seat, central heating radiator and shaving point.

## Conservatory

With UPVC double glazed windows to rear side elevations, UPVC double glazed French doors leading to the rear garden, tile flooring throughout, central heating radiator and fitted blinds to ceiling and windows.

#### Approximate total area

80.8 m<sup>2</sup> 869.72 ft<sup>2</sup>

(1) Excluding balconies and terraces

While every attempt has been made to ensure accuracy, all measurements are approximate, not to scale. This floor plan is for illustrative purposes only.