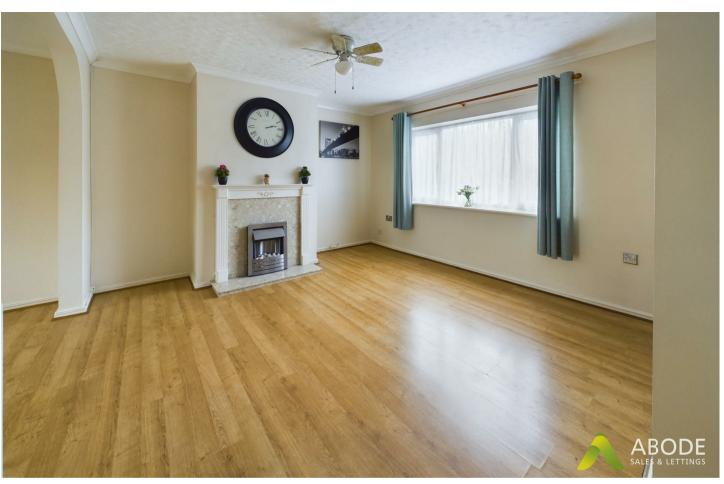

#### LOUNGE

Upvc double glazed window to the front, radiator and open through to -