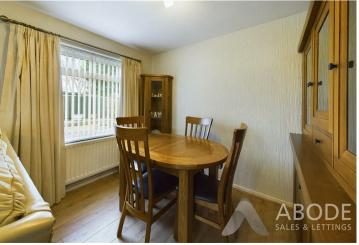

## Lounge/Diner

With a UPVC double glazed bow window to the front elevation and 2x UPVC double glazed windows to front and side elevations, the focal point of the room being the electric fireplace with brick backing and tiled hearth, TV aerial point and two central heating radiators.