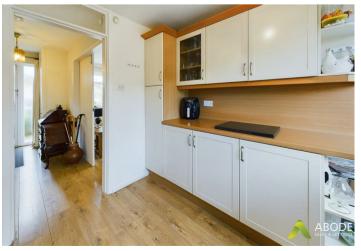

#### Kitchen

With a UPVC double glazed window to the side elevation, UPVC double glazed frosted side entry door, central heating radiator, a range of built-in base and eye level storage cupboard and drawers with wood block effect roll top preparation work surfaces. Integrated appliances include a stainless steel sink and drainer with mixer tap, four ring electric hob, extractor, oven and grill, space for freestanding and plumbing for undercounter white goods.