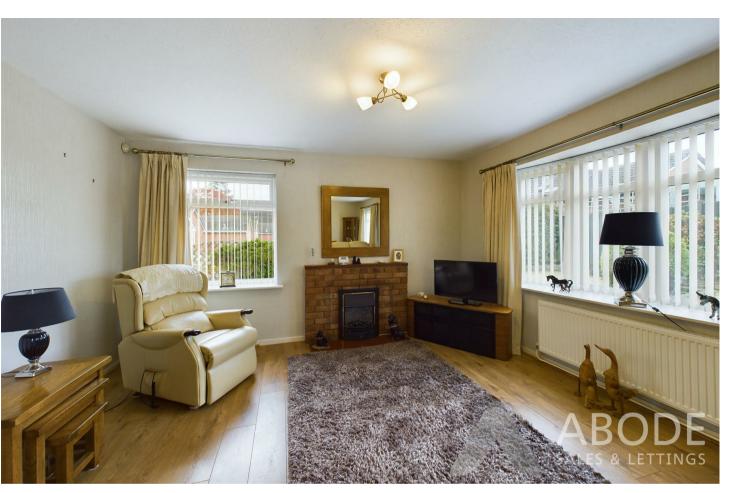

## Lounge/Diner

With a UPVC double glazed bow window to the front elevation and 2x UPVC double glazed windows to front and side elevations, the focal point of the room being the electric fireplace with brick backing and tiled hearth, TV aerial point and two central heating radiators.