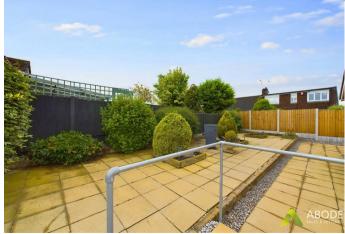

The exterior offers a garage, gated entry leading to a low maintenance frontage and side. with recent erected fencing. Rail and ramp leads to the side entry providing easy access. The rear has dual access to either elevation and boasts a part-lawn and part-gravelled plot.