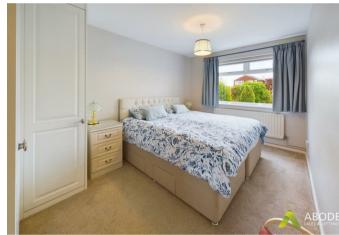

#### **Bedroom One**

With a UPVC double glazed window to the rear elevation, central heating radiator and a range of built-in fitted wardrobes with hanging rails and shelving.

#### **Bedroom Two**

With a UPVC double glazed window to the rear elevation, built-in wardrobes comprising of shelving and hanging rails, central heating radiator, UPVC double glazed door leading to:

### **Bedroom Three**

With a UPVC double glazed window to the side elevation and central heating radiator.