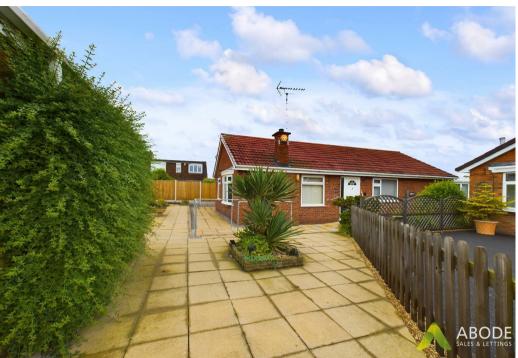

The exterior offers a garage, gated entry leading to a low maintenance frontage and side. with recent erected fencing. Rail and ramp leads to the side entry providing easy access. The rear has dual access to either elevation and boasts a part-lawn and part-gravelled plot.