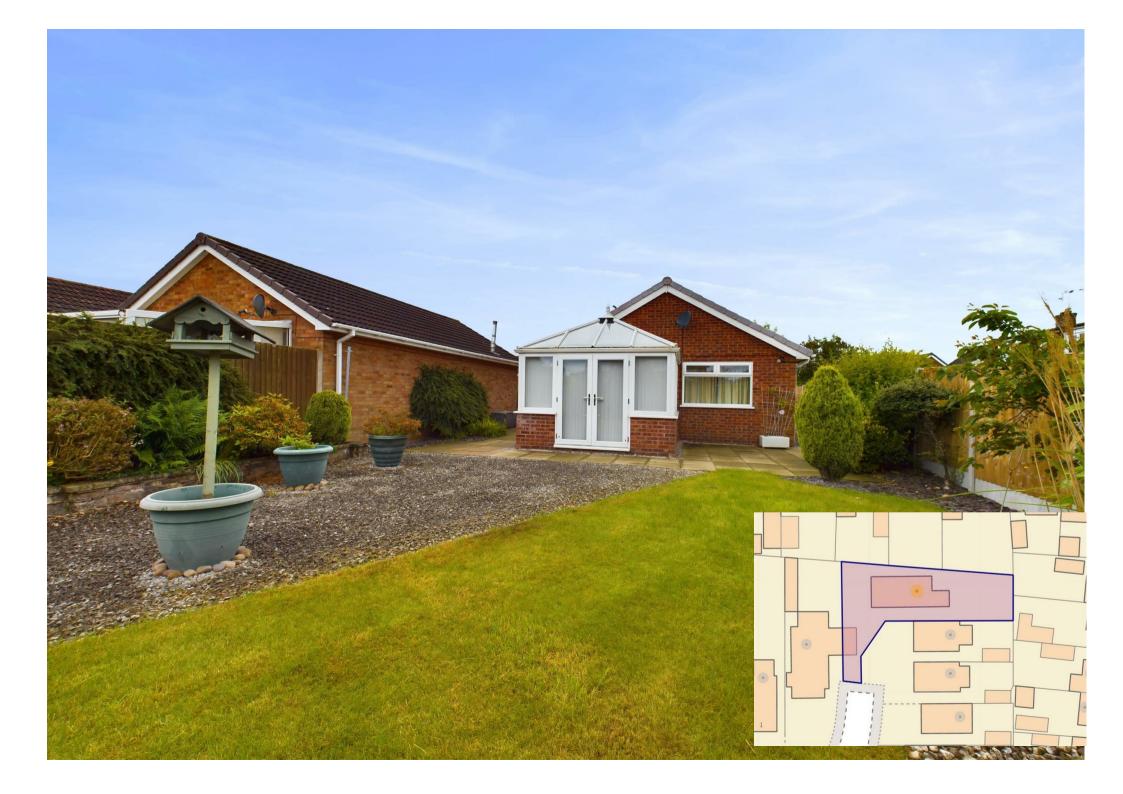

# NO UPWARD CHAIN | DETACHED BUNGALOW | SPACIOUS LIVING AREAS | OFF-ROAD PARKING & GARAGE

This delightful detached bungalow boasts an expansive plot, available with no upward chain and vacant possession. Fully equipped with uPVC double glazing, bespoke fitted blinds and gas central heating. and newly fitted central heating boiler and triple glazing windows to the front elevation. Inside, you'll find a hallway, an open plan lounge/diner, kitchen, refitted shower room, conservatory and three bedrooms.

The exterior offers a garage, gated entry leading to a low maintenance frontage and side. with recent erected fencing. Rail and ramp leads to the side entry providing easy access. The rear has dual access to either elevation and boasts a part-lawn and part-gravelled plot.