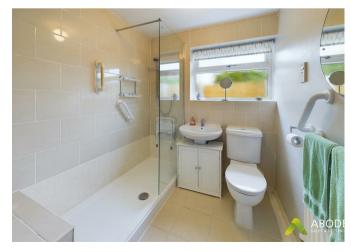

#### Shower Room

With a UPVC double glazed frosted glass window to the side elevation, featuring a three-piece shower room suite comprising of low level WC, pedestal wash hand basin with mixer tap, walk in double shower cubicle with electric shower over, glass screen, handrails and seat, central heating radiator and shaving point.