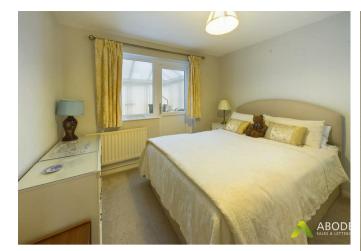

#### **Bedroom One**

With a UPVC double glazed window to the rear elevation, central heating radiator and a range of built-in fitted wardrobes with hanging rails and shelving.