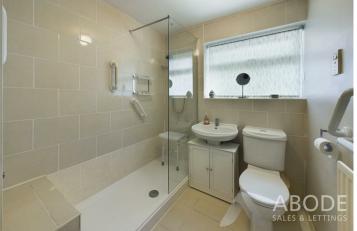

#### Shower Room

With a UPVC double glazed frosted glass window to the side elevation, featuring a three-piece shower room suite comprising of low level WC, pedestal wash hand basin with mixer tap, walk in double shower cubicle with electric shower over, glass screen, handrails and seat, central heating radiator and shaving point.