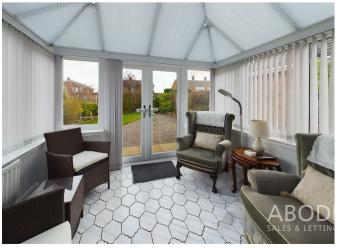

## Conservatory

With UPVC double glazed windows to rear side elevations, UPVC double glazed French doors leading to the rear garden, tile flooring throughout, central heating radiator and fitted blinds to ceiling and windows.