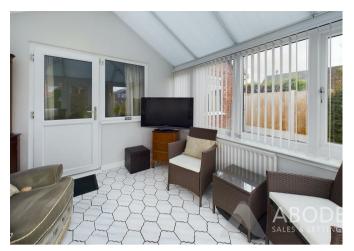

## Conservatory

With UPVC double glazed windows to rear side elevations, UPVC double glazed French doors leading to the rear garden, tile flooring throughout, central heating radiator and fitted blinds to ceiling and windows.