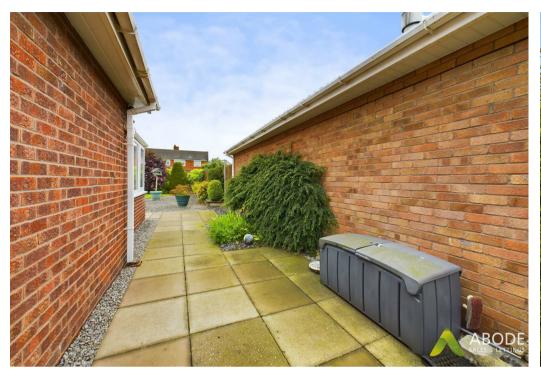

The exterior offers a garage, gated entry leading to a low maintenance frontage and side. with recent erected fencing. Rail and ramp leads to the side entry providing easy access. The rear has dual access to either elevation and boasts a part-lawn and part-gravelled plot.