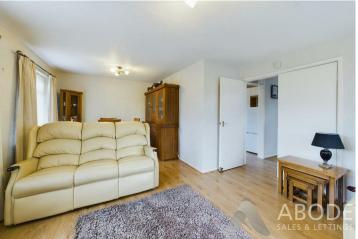

## Lounge/Diner

With a UPVC double glazed bow window to the front elevation and 2x UPVC double glazed windows to front and side elevations, the focal point of the room being the electric fireplace with brick backing and tiled hearth, TV aerial point and two central heating radiators.