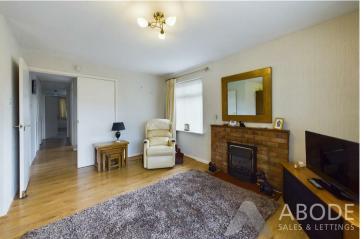

## Lounge/Diner

With a UPVC double glazed bow window to the front elevation and 2x UPVC double glazed windows to front and side elevations, the focal point of the room being the electric fireplace with brick backing and tiled hearth, TV aerial point and two central heating radiators.