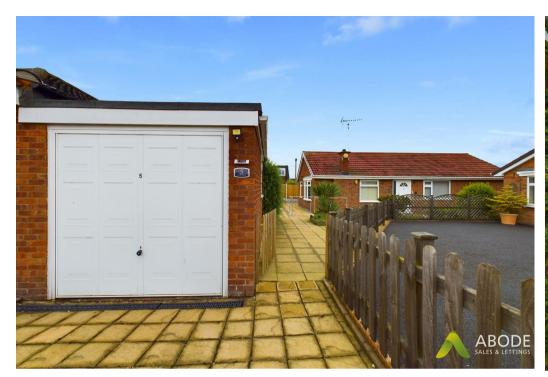

The exterior offers a garage, gated entry leading to a low maintenance frontage and side. with recent erected fencing. Rail and ramp leads to the side entry providing easy access. The rear has dual access to either elevation and boasts a part-lawn and part-gravelled plot.