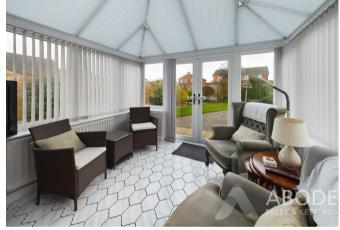

## Conservatory

With UPVC double glazed windows to rear side elevations, UPVC double glazed French doors leading to the rear garden, tile flooring throughout, central heating radiator and fitted blinds to ceiling and windows.