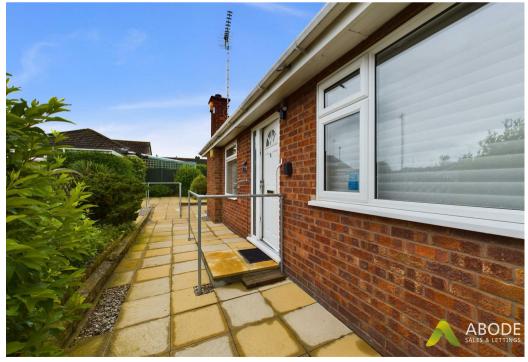

The exterior offers a garage, gated entry leading to a low maintenance frontage and side. with recent erected fencing. Rail and ramp leads to the side entry providing easy access. The rear has dual access to either elevation and boasts a part-lawn and part-gravelled plot.

#### Hallway

With a composite side entry door leading into, utilities cupboard, central heating radiator, mains alarm system unit, smoke alarm, access to loft space via loft hatch, telephone point, airing cupboard, internal doors lead to: