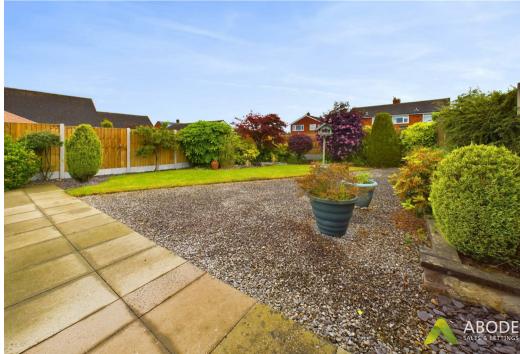

The exterior offers a garage, gated entry leading to a low maintenance frontage and side. with recent erected fencing. Rail and ramp leads to the side entry providing easy access. The rear has dual access to either elevation and boasts a part-lawn and part-gravelled plot.