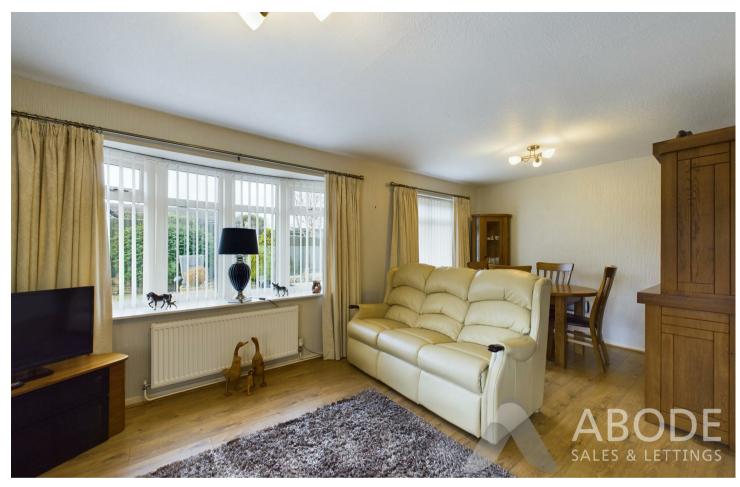

## Lounge/Diner

With a UPVC double glazed bow window to the front elevation and 2x UPVC double glazed windows to front and side elevations, the focal point of the room being the electric fireplace with brick backing and tiled hearth, TV aerial point and two central heating radiators.