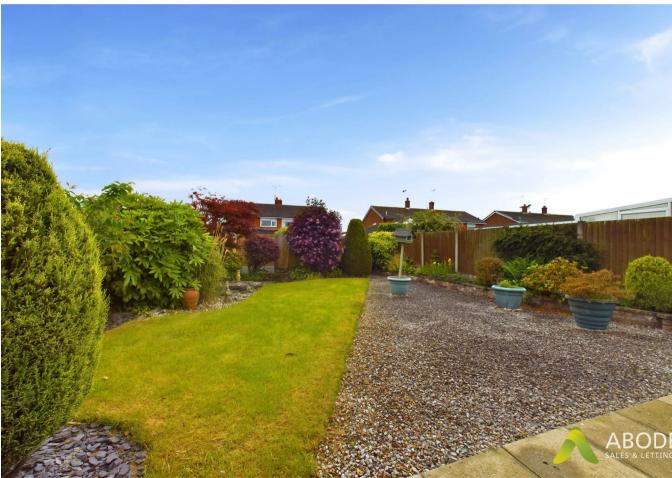

The exterior offers a garage, gated entry leading to a low maintenance frontage and side. with recent erected fencing. Rail and ramp leads to the side entry providing easy access. The rear has dual access to either elevation and boasts a part-lawn and part-gravelled plot.