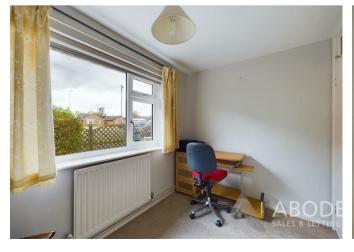

### **Bedroom Three**

With a UPVC double glazed window to the side elevation and central heating radiator.