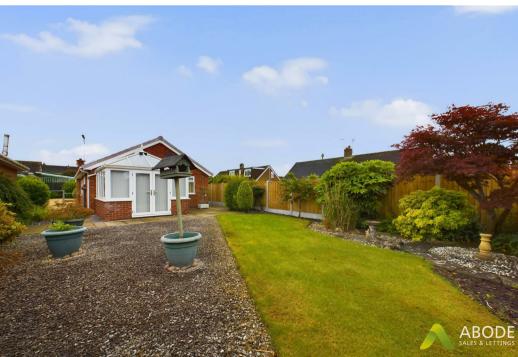

The exterior offers a garage, gated entry leading to a low maintenance frontage and side. with recent erected fencing. Rail and ramp leads to the side entry providing easy access. The rear has dual access to either elevation and boasts a part-lawn and part-gravelled plot.