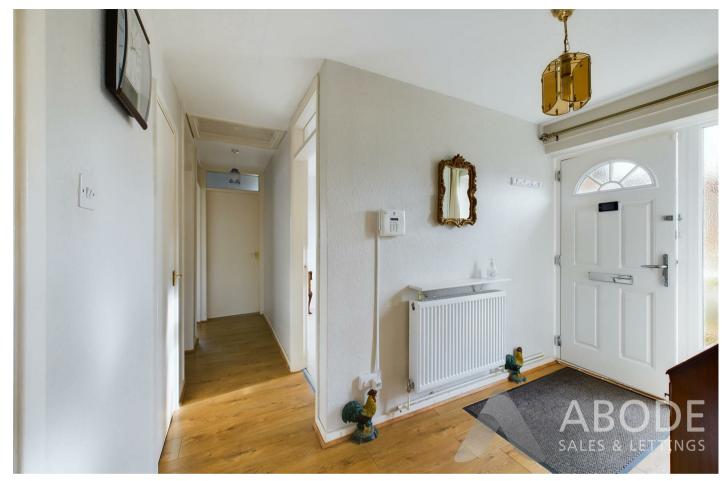

#### Hallway

With a composite side entry door leading into, utilities cupboard, central heating radiator, mains alarm system unit, smoke alarm, access to loft space via loft hatch, telephone point, airing cupboard, internal doors lead to: