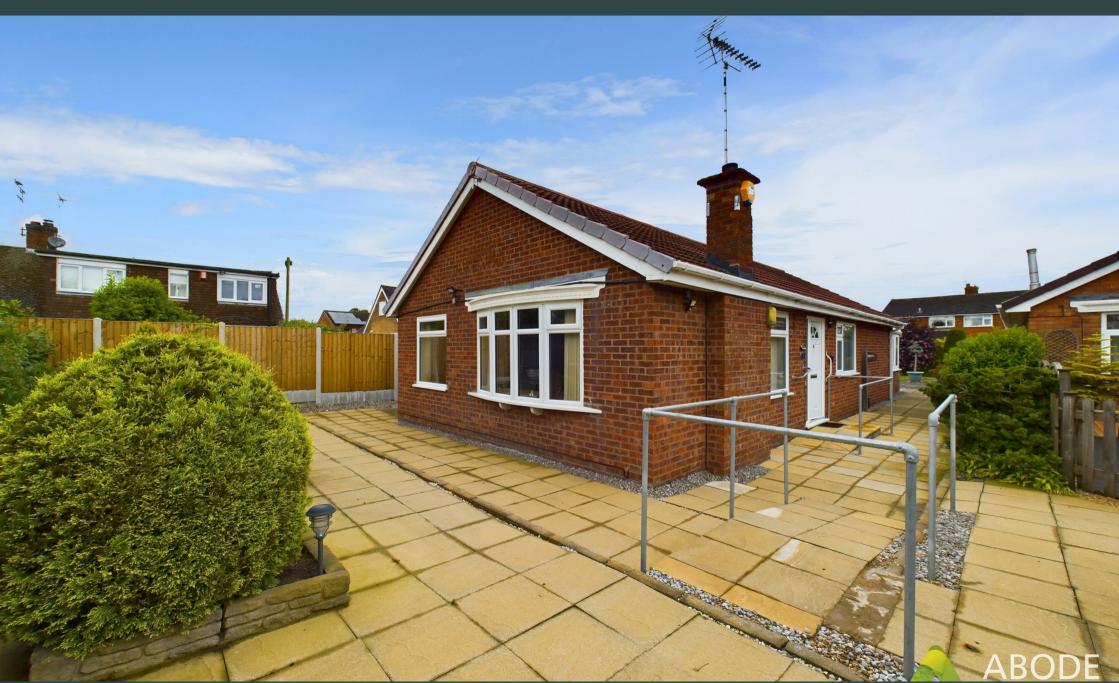

# NO UPWARD CHAIN | DETACHED BUNGALOW | SPACIOUS LIVING AREAS | OFF-ROAD PARKING & GARAGE

This delightful detached bungalow boasts an expansive plot, available with no upward chain and vacant possession. Fully equipped with uPVC double glazing, bespoke fitted blinds and gas central heating. and newly fitted central heating boiler and triple glazing windows to the front elevation. Inside, you'll find a hallway, an open plan lounge/diner, kitchen, refitted shower room, conservatory and three bedrooms.

The exterior offers a garage, gated entry leading to a low maintenance frontage and side. with recent erected fencing. Rail and ramp leads to the side entry providing easy access. The rear has dual access to either elevation and boasts a part-lawn and part-gravelled plot.

Conveniently located just outside the Town Centre, the property provides easy access to local amenities, including shops, schools, and a leisure centre. It also offers quick access to the A50, connecting to all major road networks. Viewings are by appointment only. To arrange a viewing, please contact ABODE Estate Agents.