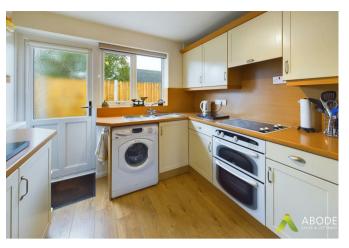

#### Kitchen

With a UPVC double glazed window to the side elevation, UPVC double glazed frosted side entry door, central heating radiator, a range of built-in base and eye level storage cupboard and drawers with wood block effect roll top preparation work surfaces. Integrated appliances include a stainless steel sink and drainer with mixer tap, four ring electric hob, extractor, oven and grill, space for freestanding and plumbing for undercounter white goods.