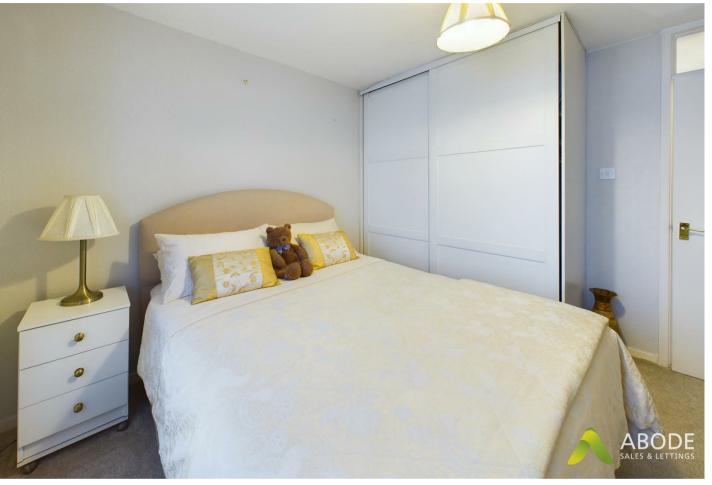

#### **Bedroom Two**

With a UPVC double glazed window to the rear elevation, built-in wardrobes comprising of shelving and hanging rails, central heating radiator, UPVC double glazed door leading to: