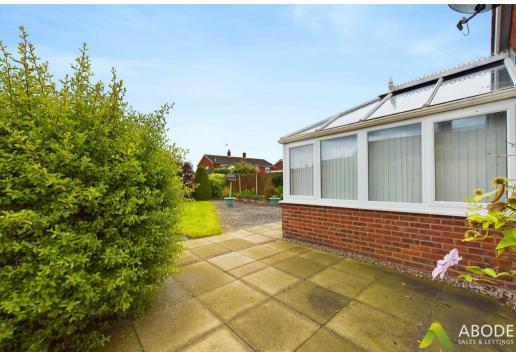

The exterior offers a garage, gated entry leading to a low maintenance frontage and side. with recent erected fencing. Rail and ramp leads to the side entry providing easy access. The rear has dual access to either elevation and boasts a part-lawn and part-gravelled plot.

## Conservatory

With UPVC double glazed windows to rear side elevations, UPVC double glazed French doors leading to the rear garden, tile flooring throughout, central heating radiator and fitted blinds to ceiling and windows.