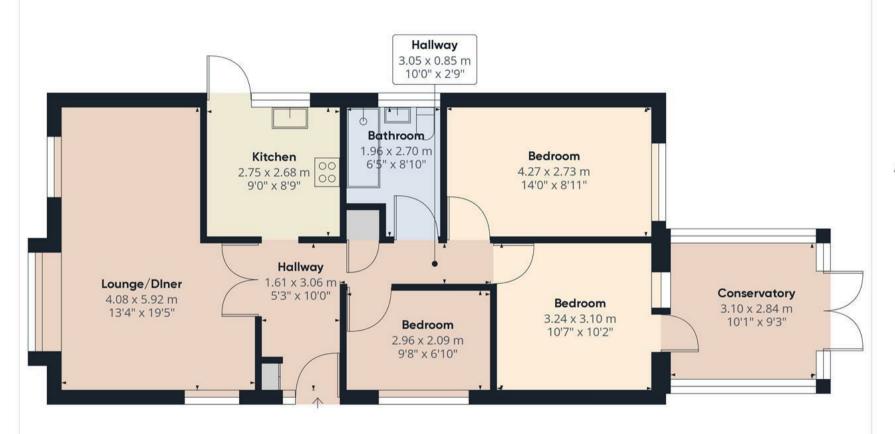

#### Hallway

With a composite side entry door leading into, utilities cupboard, central heating radiator, mains alarm system unit, smoke alarm, access to loft space via loft hatch, telephone point, airing cupboard, internal doors lead to:

#### Kitchen

With a UPVC double glazed window to the side elevation, UPVC double glazed frosted side entry door, central heating radiator, a range of built-in base and eye level storage cupboard and drawers with wood block effect roll top preparation work surfaces. Integrated appliances include a stainless steel sink and drainer with mixer tap, four ring electric hob, extractor, oven and grill, space for freestanding and plumbing for undercounter white goods.

## Lounge/Diner

With a UPVC double glazed bow window to the front elevation and 2x UPVC double glazed windows to front and side elevations, the focal point of the room being the electric fireplace with brick backing and tiled hearth, TV aerial point and two central heating radiators.

#### **Bedroom One**

With a UPVC double glazed window to the rear elevation, central heating radiator and a range of built-in fitted wardrobes with hanging rails and shelving.

#### **Bedroom Two**

With a UPVC double glazed window to the rear elevation, built-in wardrobes comprising of shelving and hanging rails, central heating radiator, UPVC double glazed door leading to:

### **Bedroom Three**

With a UPVC double glazed window to the side elevation and central heating radiator.

#### Shower Room

With a UPVC double glazed frosted glass window to the side elevation, featuring a three-piece shower room suite comprising of low level WC, pedestal wash hand basin with mixer tap, walk in double shower cubicle with electric shower over, glass screen, handrails and seat, central heating radiator and shaving point.

## Conservatory

With UPVC double glazed windows to rear side elevations, UPVC double glazed French doors leading to the rear garden, tile flooring throughout, central heating radiator and fitted blinds to ceiling and windows.

#### Approximate total area

80.8 m<sup>2</sup> 869.72 ft<sup>2</sup>

(1) Excluding balconies and terraces

While every attempt has been made to ensure accuracy, all measurements are approximate, not to scale. This floor plan is for illustrative purposes only.