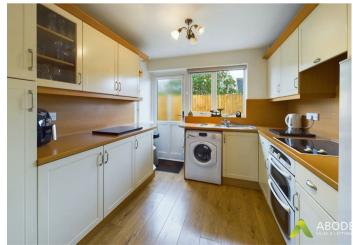

#### Kitchen

With a UPVC double glazed window to the side elevation, UPVC double glazed frosted side entry door, central heating radiator, a range of built-in base and eye level storage cupboard and drawers with wood block effect roll top preparation work surfaces. Integrated appliances include a stainless steel sink and drainer with mixer tap, four ring electric hob, extractor, oven and grill, space for freestanding and plumbing for undercounter white goods.