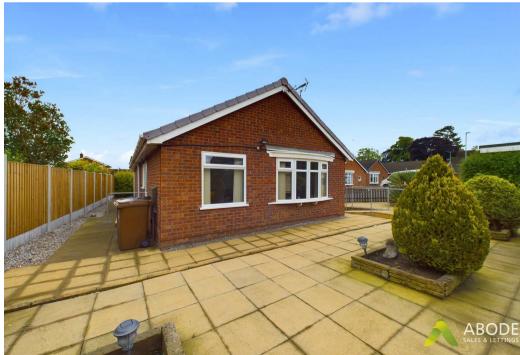

# NO UPWARD CHAIN | DETACHED BUNGALOW | SPACIOUS LIVING AREAS | OFF-ROAD PARKING & GARAGE

This delightful detached bungalow boasts an expansive plot, available with no upward chain and vacant possession. Fully equipped with uPVC double glazing, bespoke fitted blinds and gas central heating. and newly fitted central heating boiler and triple glazing windows to the front elevation. Inside, you'll find a hallway, an open plan lounge/diner, kitchen, refitted shower room, conservatory and three bedrooms.

The exterior offers a garage, gated entry leading to a low maintenance frontage and side. with recent erected fencing. Rail and ramp leads to the side entry providing easy access. The rear has dual access to either elevation and boasts a part-lawn and part-gravelled plot.