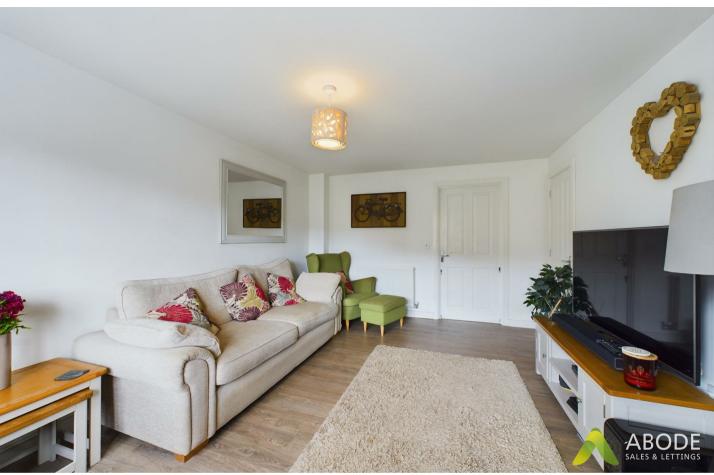

# Living Room

With central heating radiator, double glazed window to the front elevation and an under stairs storage cupboard.