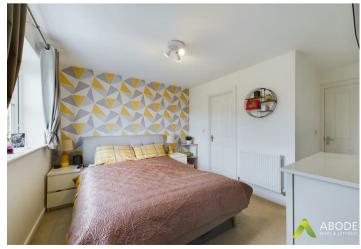

#### Master Bedroom

With central heating radiator, double glazed windows to the front elevation and a door leading to the en-suite shower room.

#### Bedroom Two

With central heating radiator and a double glazed window to the front elevation.