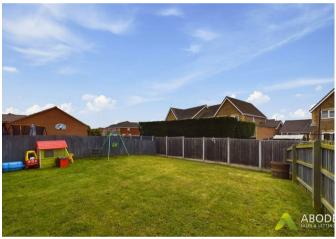

# Outside

The outside of the property to the front elevation offers a double width driveway providing ample parking facility which leads to the integral garage and front entrance door. The rear elevation offers a laid to lawn garden with patio area ideal for entertaining, all of which is enclosed via timber fencing.