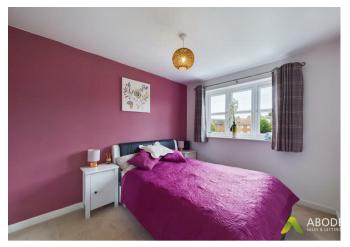

#### Master Bedroom

With central heating radiator, double glazed windows to the front elevation and a door leading to the en-suite shower room.