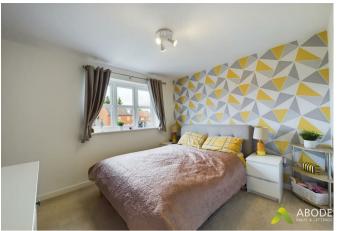

#### Master Bedroom

With central heating radiator, double glazed windows to the front elevation and a door leading to the en-suite shower room.

#### Bedroom Two

With central heating radiator and a double glazed window to the front elevation.

# **Bedroom Three**

With central heating radiator and a double glazed window

to the rear elevation.

# **Bedroom Four**

With central heating radiator and a double glazed window to the rear elevation.