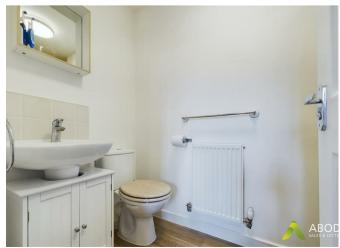

#### WC/cloaks

With a low level wc, wash hand basin with mixer tap, central heating radiator and an electric extractor fan.

### En-suite shower room

With a low level wc, wash hand basin with mixer tap, double shower cubicle with glass sliding door and gravity shower over and a central heating radiator.

# Family Bathroom

With a three piece suite comprising: low level wc, wash hand basin with mixer tap, bath with mixer tap and shower over, central heating radiator and a double glazed window to the rear elevation.