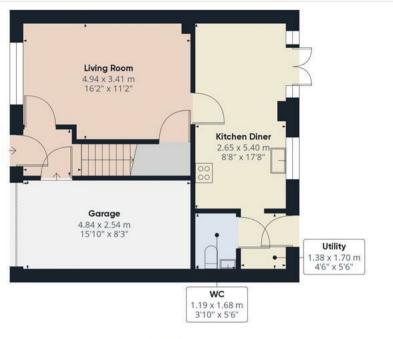

### Floor 0

# Approximate total area

104.61 m<sup>2</sup> 1125.98 ft<sup>2</sup>

(1) Excluding balconies and terraces

While every attempt has been made to ensure accuracy, all measurements are approximate, not to scale. This floor plan is for illustrative purposes only.