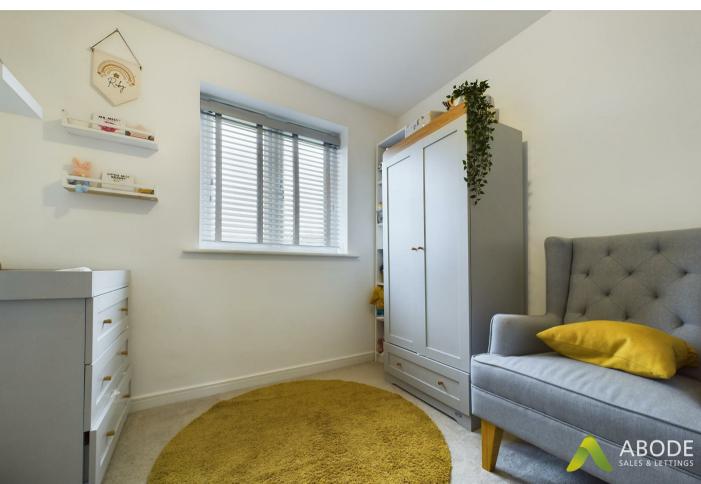

#### Bedroom Two

With central heating radiator and a double glazed window to the front elevation.

# **Bedroom Three**

With central heating radiator and a double glazed window

to the rear elevation.

# **Bedroom Four**

With central heating radiator and a double glazed window to the rear elevation.