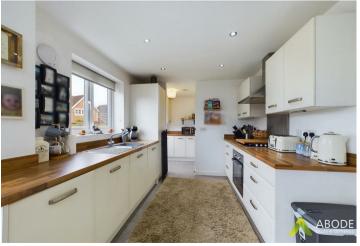

#### Kitchen Diner

With a selection of matching wall and base units, having a roll edge laminate preparation work surface, four ring gas hob, electric oven, single sink with mixer tap, integrated fridge freezer, dishwasher, central heating radiator, double glazed windows to the rear elevation, recessed spotlighting, double glazed French doors leading out onto the garden and an opening leading to the utility room.