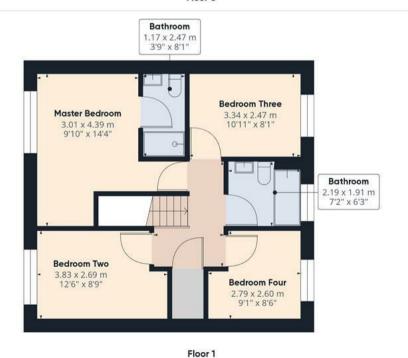

# First Floor Landing

With loft hatch, central heating radiators, airing cupboard and doors leading off to:

#### Master Bedroom

With central heating radiator, double glazed windows to the front elevation and a door leading to the en-suite shower room.

### En-suite shower room

With a low level wc, wash hand basin with mixer tap, double shower cubicle with glass sliding door and gravity shower over and a central heating radiator.

#### Bedroom Two

With central heating radiator and a double glazed window to the front elevation.

# **Bedroom Three**

With central heating radiator and a double glazed window

to the rear elevation.

# **Bedroom Four**

With central heating radiator and a double glazed window to the rear elevation.

# Family Bathroom

With a three piece suite comprising: low level wc, wash hand basin with mixer tap, bath with mixer tap and shower over, central heating radiator and a double glazed window to the rear elevation.