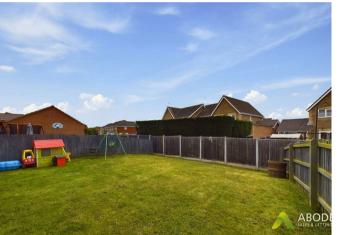

# Outside

The outside of the property to the front elevation offers a double width driveway providing ample parking facility which leads to the integral garage and front entrance door. The rear elevation offers a laid to lawn garden with patio area ideal for entertaining, all of which is enclosed via timber fencing.