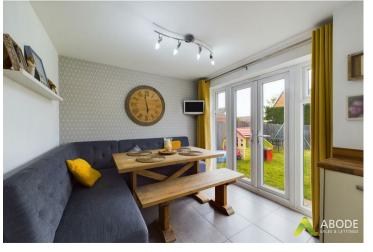

#### Kitchen Diner

With a selection of matching wall and base units, having a roll edge laminate preparation work surface, four ring gas hob, electric oven, single sink with mixer tap, integrated fridge freezer, dishwasher, central heating radiator, double glazed windows to the rear elevation, recessed spotlighting, double glazed French doors leading out onto the garden and an opening leading to the utility room.