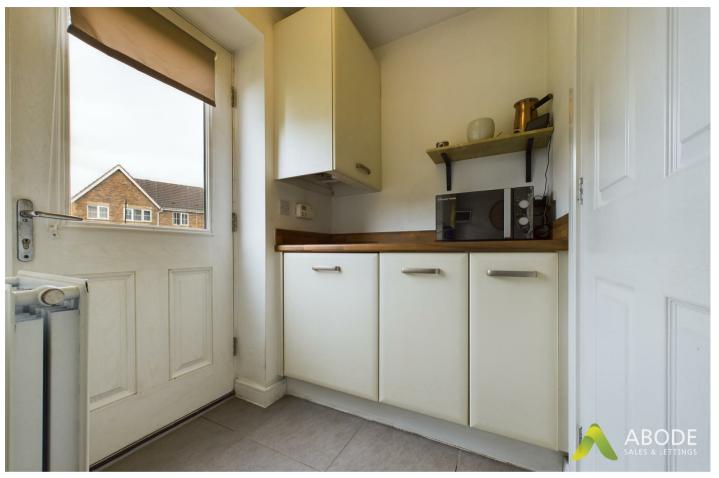

#### Kitchen Diner

With a selection of matching wall and base units, having a roll edge laminate preparation work surface, four ring gas hob, electric oven, single sink with mixer tap, integrated fridge freezer, dishwasher, central heating radiator, double glazed windows to the rear elevation, recessed spotlighting, double glazed French doors leading out onto the garden and an opening leading to the utility room.