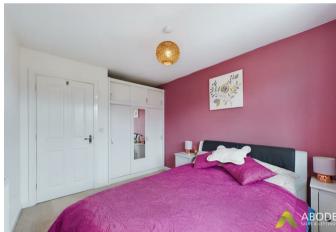

#### Master Bedroom

With central heating radiator, double glazed windows to the front elevation and a door leading to the en-suite shower room.