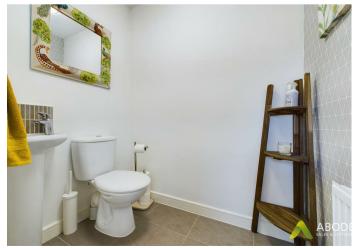

#### WC/cloaks

With a low level wc, wash hand basin with mixer tap, central heating radiator and an electric extractor fan.

### En-suite shower room

With a low level wc, wash hand basin with mixer tap, double shower cubicle with glass sliding door and gravity shower over and a central heating radiator.

# Family Bathroom

With a three piece suite comprising: low level wc, wash hand basin with mixer tap, bath with mixer tap and shower over, central heating radiator and a double glazed window to the rear elevation.