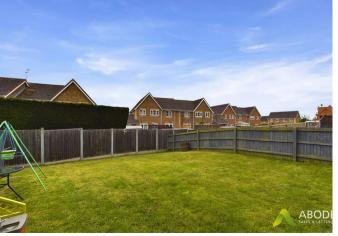

# Outside

The outside of the property to the front elevation offers a double width driveway providing ample parking facility which leads to the integral garage and front entrance door. The rear elevation offers a laid to lawn garden with patio area ideal for entertaining, all of which is enclosed via timber fencing.