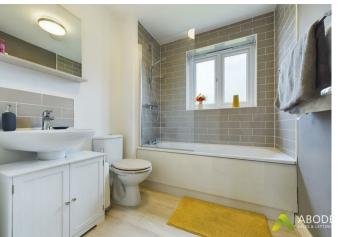

# Family Bathroom

With a three piece suite comprising: low level wc, wash hand basin with mixer tap, bath with mixer tap and shower over, central heating radiator and a double glazed window to the rear elevation.