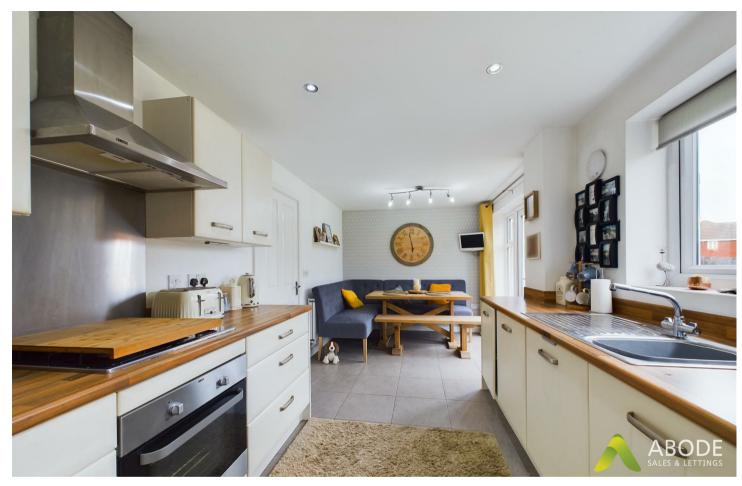

#### Kitchen Diner

With a selection of matching wall and base units, having a roll edge laminate preparation work surface, four ring gas hob, electric oven, single sink with mixer tap, integrated fridge freezer, dishwasher, central heating radiator, double glazed windows to the rear elevation, recessed spotlighting, double glazed French doors leading out onto the garden and an opening leading to the utility room.