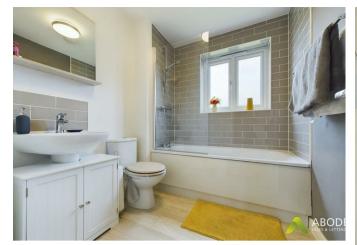

# Family Bathroom

With a three piece suite comprising: low level wc, wash hand basin with mixer tap, bath with mixer tap and shower over, central heating radiator and a double glazed window to the rear elevation.