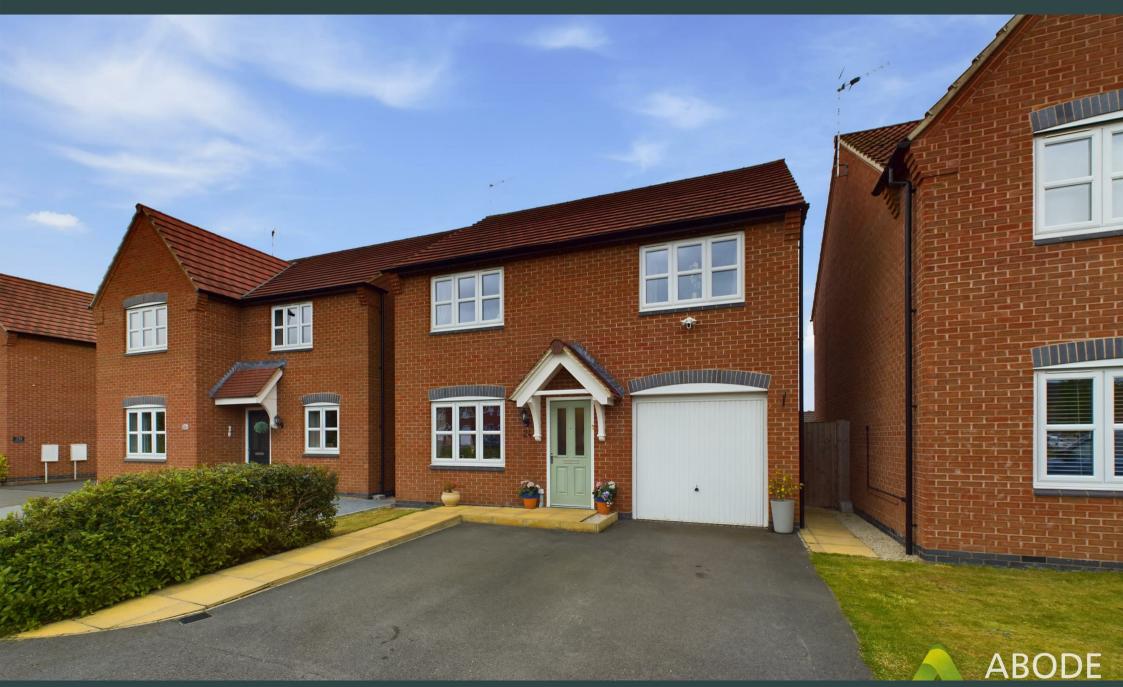

Cascade Close, DEI4 IDX Offers Over £280,000

A beautifully appointed four bedroom detached property, situated within a popular development, having good access to a range of local amenities and transport links. The property benefits from having a generous sized kitchen diner leading to a utility area, integral garage with double driveway and an en-suite to the master bedroom.

# Outside

The outside of the property to the front elevation offers a double width driveway providing ample parking facility which leads to the integral garage and front entrance door. The rear elevation offers a laid to lawn garden with patio area ideal for entertaining, all of which is enclosed via timber fencing.