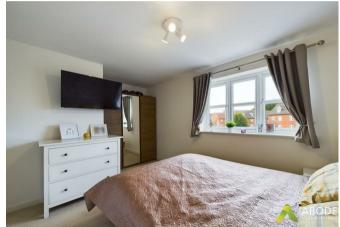

#### Master Bedroom

With central heating radiator, double glazed windows to the front elevation and a door leading to the en-suite shower room.

#### Bedroom Two

With central heating radiator and a double glazed window to the front elevation.