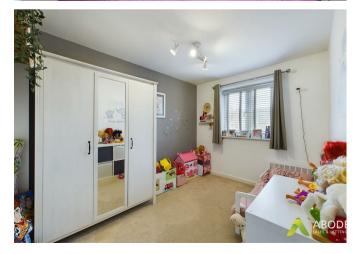

#### Bedroom Two

With central heating radiator and a double glazed window to the front elevation.

# **Bedroom Three**

With central heating radiator and a double glazed window

to the rear elevation.

# **Bedroom Four**

With central heating radiator and a double glazed window to the rear elevation.