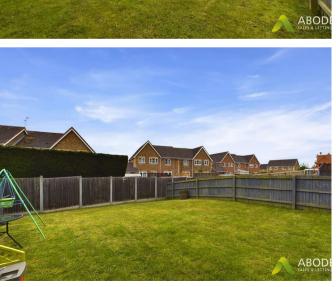

# Outside

The outside of the property to the front elevation offers a double width driveway providing ample parking facility which leads to the integral garage and front entrance door. The rear elevation offers a laid to lawn garden with patio area ideal for entertaining, all of which is enclosed via timber fencing.