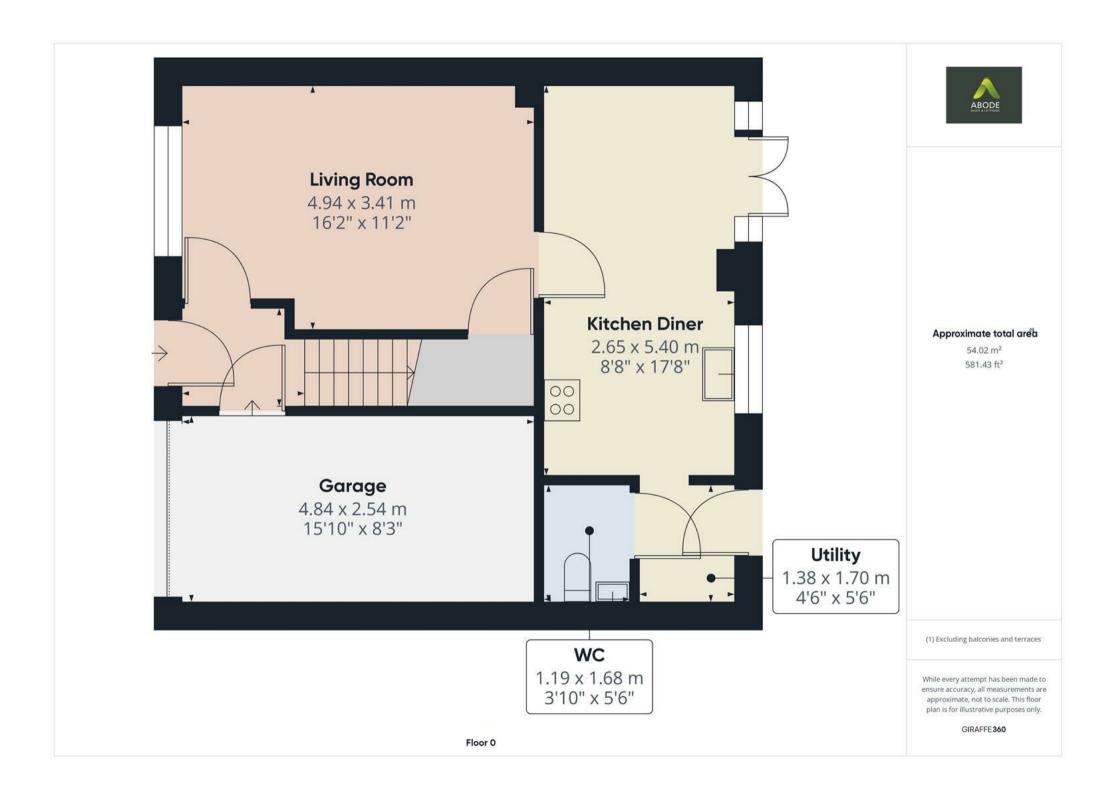

### Entrance hallway

With central heating radiator, integral door to the garage, composite front entrance door, stairs rising to the first floor and a door leading to:

# Living Room

With central heating radiator, double glazed window to the front elevation and an under stairs storage cupboard.

#### Kitchen Diner

With a selection of matching wall and base units, having a roll edge laminate preparation work surface, four ring gas hob, electric oven, single sink with mixer tap, integrated fridge freezer, dishwasher, central heating radiator, double glazed windows to the rear elevation, recessed spotlighting, double glazed French doors leading out onto the garden and an opening leading to the utility room.

#### WC/cloaks

With a low level wc, wash hand basin with mixer tap, central heating radiator and an electric extractor fan.

# Approximate total area

104.61 m<sup>2</sup> 1125.98 ft<sup>2</sup>

(1) Excluding balconies and terraces

While every attempt has been made to ensure accuracy, all measurements are approximate, not to scale. This floor plan is for illustrative purposes only.