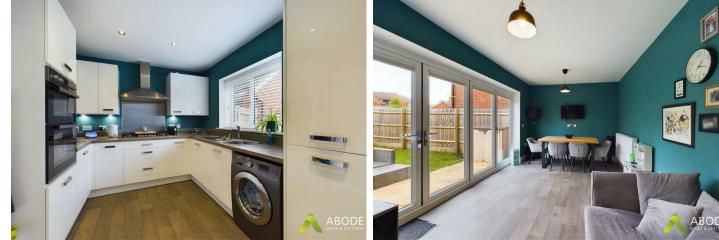

Constructed in 2020, this detached family home warrants an internal inspection to fully appreciate its features. The ground floor comprises a lounge, a kitchen diner with bi-folding doors, study and a guest cloakroom. The first floor offers four bedrooms, including a master bedroom with an en suite, and a family bathroom. The tandem driveway provides ample parking leading up to the detached garage and gated entry leading to the larger than average gardens.

This well-presented home features:

Ground Floor: Lounge Kitchen/Diner Study Guest cloakroom

First Floor:

Four bedrooms, with an en suite in the master Family bathroom

Externally, there are gardens at the front and rear, with a driveway offering off-road parking. An internal inspection is essential to appreciate this home fully.