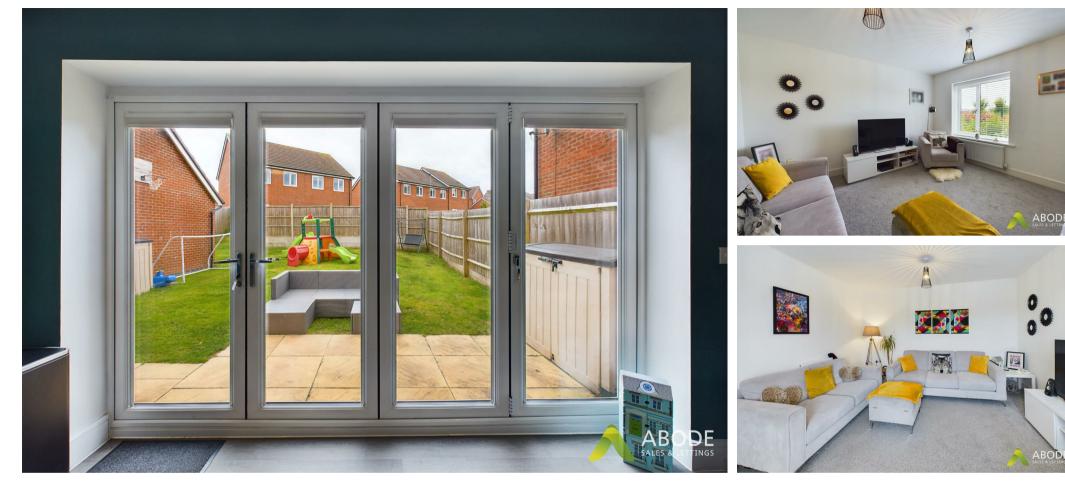

Constructed in 2020, this detached family home warrants an internal inspection to fully appreciate its features. The ground floor comprises a lounge, a kitchen diner with bi-folding doors, study and a guest cloakroom. The first floor offers four bedrooms, including a master bedroom with an en suite, and a family bathroom. The tandem driveway provides ample parking leading up to the detached garage and gated entry leading to the larger than average gardens.

This well-presented home features:

Ground Floor: Lounge Kitchen/Diner Study Guest cloakroom

First Floor:

Four bedrooms, with an en suite in the master Family bathroom

Externally, there are gardens at the front and rear, with a driveway offering off-road parking. An internal inspection is essential to appreciate this home fully.