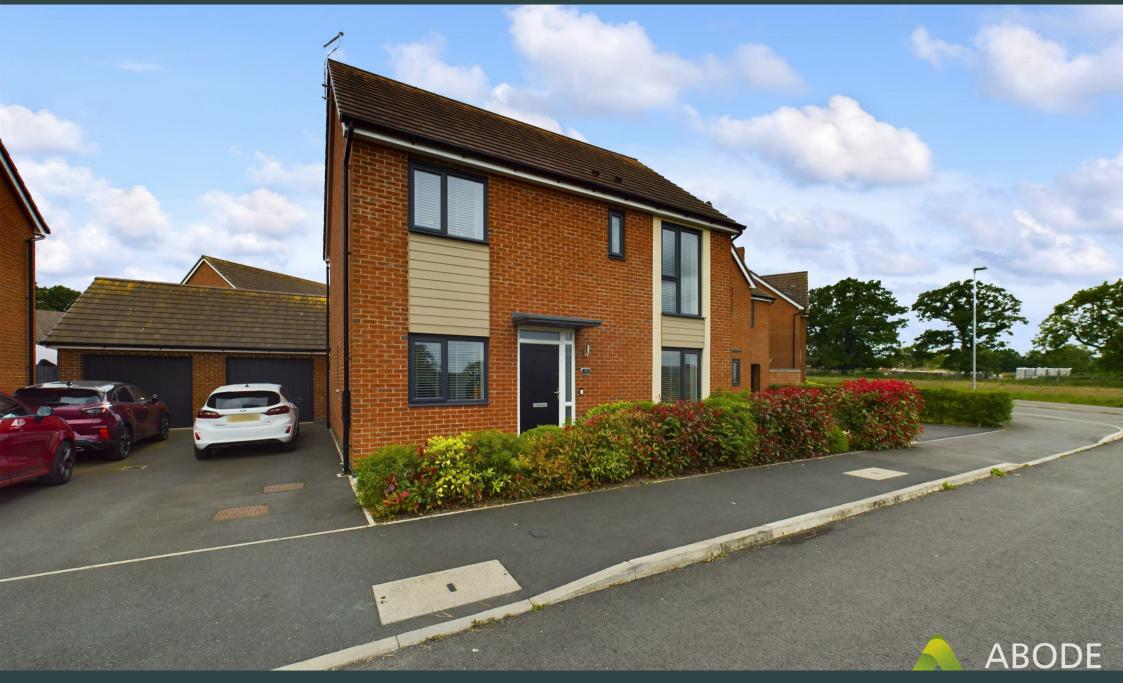

Sampson Avenue, Bramshall Meadows, Staffordshire, STI4 5FG **£369,950** 

https://www.abodemidlands.co.uk

\*\* FOUR BEDROOM DETACHED \*\* FRONTS ONTO ATTENUATION POND & GRASSLAND \*\* EASY ACCESS TO A50 \*\*LARGER THAN AVERAGE PLOT \*\* GARAGE \*\*

Constructed in 2020, this detached family home warrants an internal inspection to fully appreciate its features. The ground floor comprises a lounge, a kitchen diner with bi-folding doors, study and a guest cloakroom. The first floor offers four bedrooms, including a master bedroom with an en suite, and a family bathroom. The tandem driveway provides ample parking leading up to the detached garage and gated entry leading to the larger than average gardens.