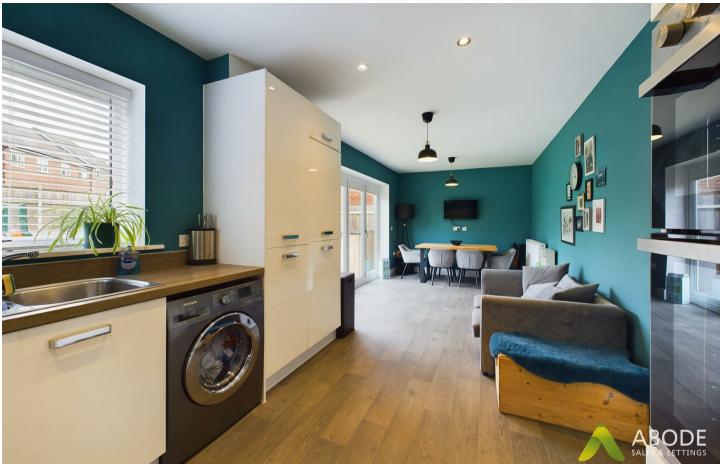

Constructed in 2020, this detached family home warrants an internal inspection to fully appreciate its features. The ground floor comprises a lounge, a kitchen diner with bi-folding doors, study and a guest cloakroom. The first floor offers four bedrooms, including a master bedroom with an en suite, and a family bathroom. The tandem driveway provides ample parking leading up to the detached garage and gated entry leading to the larger than average gardens.

This well-presented home features:

Ground Floor: Lounge Kitchen/Diner Study Guest cloakroom

First Floor:

Four bedrooms, with an en suite in the master Family bathroom

Externally, there are gardens at the front and rear, with a driveway offering off-road parking. An internal inspection is essential to appreciate this home fully.