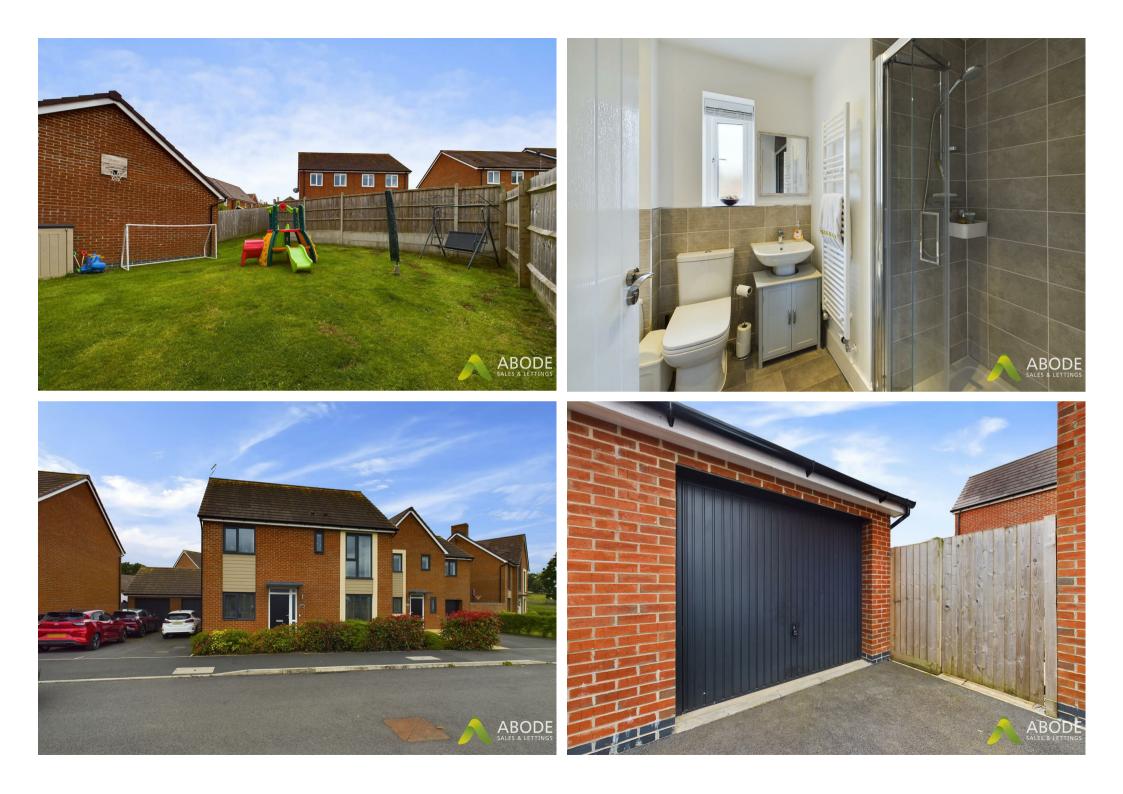

Constructed in 2020, this detached family home warrants an internal inspection to fully appreciate its features. The ground floor comprises a lounge, a kitchen diner with bi-folding doors, study and a guest cloakroom. The first floor offers four bedrooms, including a master bedroom with an en suite, and a family bathroom. The tandem driveway provides ample parking leading up to the detached garage and gated entry leading to the larger than average gardens.

This well-presented home features:

Ground Floor: Lounge Kitchen/Diner Study Guest cloakroom

First Floor:

Four bedrooms, with an en suite in the master Family bathroom

Externally, there are gardens at the front and rear, with a driveway offering off-road parking. An internal inspection is essential to appreciate this home fully.