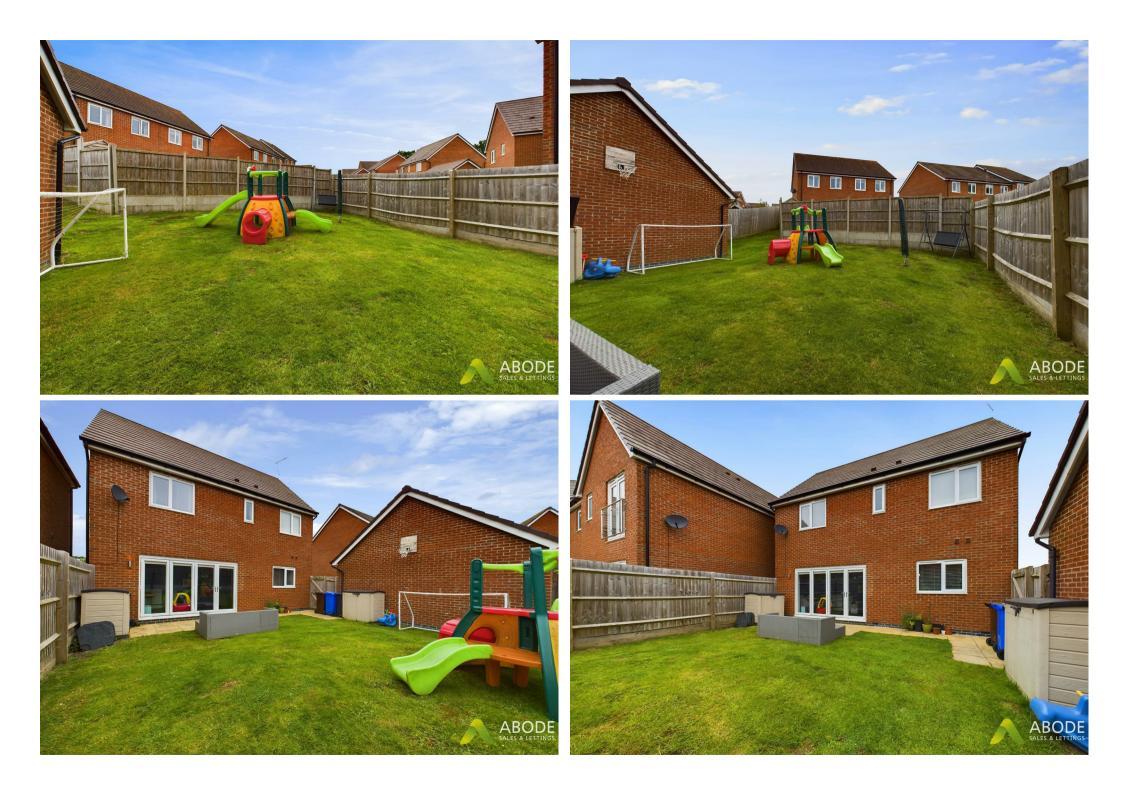

Constructed in 2020, this detached family home warrants an internal inspection to fully appreciate its features. The ground floor comprises a lounge, a kitchen diner with bi-folding doors, study and a guest cloakroom. The first floor offers four bedrooms, including a master bedroom with an en suite, and a family bathroom. The tandem driveway provides ample parking leading up to the detached garage and gated entry leading to the larger than average gardens.

This well-presented home features:

Ground Floor: Lounge Kitchen/Diner Study Guest cloakroom

First Floor:

Four bedrooms, with an en suite in the master Family bathroom

Externally, there are gardens at the front and rear, with a driveway offering off-road parking. An internal inspection is essential to appreciate this home fully.