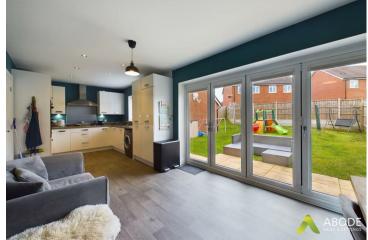

Constructed in 2020, this detached family home warrants an internal inspection to fully appreciate its features. The ground floor comprises a lounge, a kitchen diner with bi-folding doors, study and a guest cloakroom. The first floor offers four bedrooms, including a master bedroom with an en suite, and a family bathroom. The tandem driveway provides ample parking leading up to the detached garage and gated entry leading to the larger than average gardens.

This well-presented home features:

Ground Floor: Lounge Kitchen/Diner Study Guest cloakroom

First Floor:

Four bedrooms, with an en suite in the master Family bathroom

Externally, there are gardens at the front and rear, with a driveway offering off-road parking. An internal inspection is essential to appreciate this home fully.