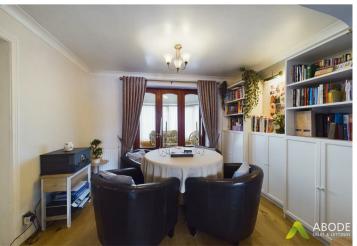

## Kitchen Diner

With a selection of matching wall and base units having a roll edge laminate preparation work surface, one and a half bowl sink with mixer tap, drainer and waste disposal, four ring gas hob with electric oven below, double glazed window to the rear elevation, under stairs storage and a door leading to the utility room.

## Lounge

With central heating radiator, double glazed window to the front elevation and an opening leading to the dining room.

# **Dining Room**

With central heating radiator, opening leading to the living room and door leading to the conservatory.