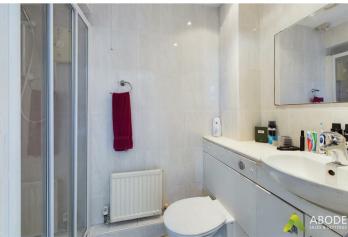

# Family Bathroom

With a jacuzzi bath, wash hand basin with mixer tap, low level WC, central heating radiator and a double glazed window to the rear elevation.