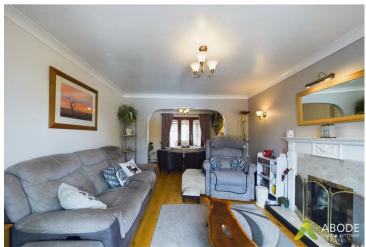

## Lounge

With central heating radiator, double glazed window to the front elevation and an opening leading to the dining room.

# **Dining Room**

With central heating radiator, opening leading to the living room and door leading to the conservatory.