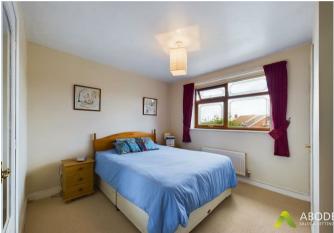

#### **Bedroom Two**

With central heating, double glazed window to the front elevation, built in wardrobe and a door leading to the ensuite shower room.

#### En-suite shower room

With a three piece suite comprising: low level WC, wash hand basin with mixer tap, central heating radiator and a shower cubicle with glass folding door.

## **Bedroom Three**

With central heating radiator, double glazed windows to the rear elevation and a built in wardrobe.