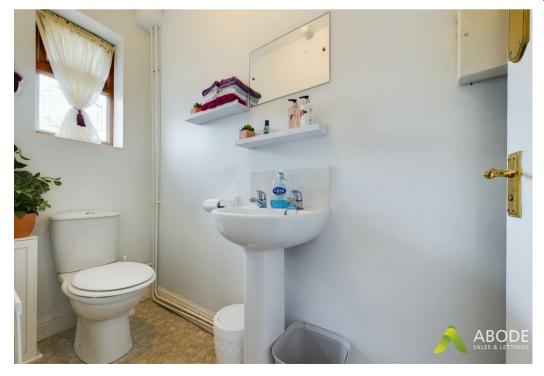

## WC/cloaks

With central heating radiator, double glazed window to the front elevation, low level wc, wash hand basin and built in storage cupboard.