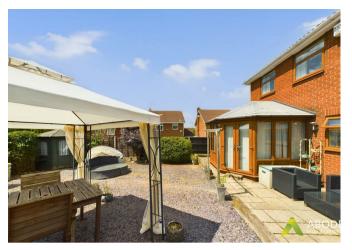

# Conservatory

With central heating radiator, double glazed windows to the side and rear elevation and French doors leading out onto the garden.

#### Outside

The outside of the property to the front elevation offers a block paved driveway providing parking facility which leads to the integral garage and front entrance door. The rear elevation offers a low maintenance garden having several seating areas, with a patio area ideal for entertaining, all of which is enclosed via timber fencing.