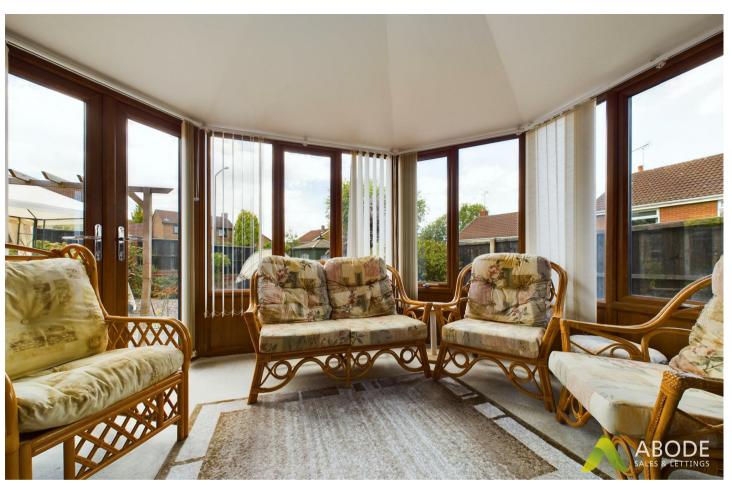

# Conservatory

With central heating radiator, double glazed windows to the side and rear elevation and French doors leading out onto the garden.