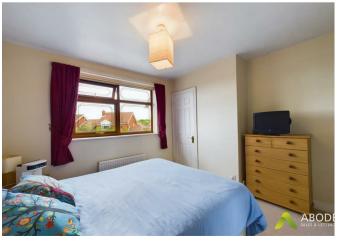

## **Bedroom Three**

With central heating radiator, double glazed windows to the rear elevation and a built in wardrobe.

#### **Bedroom Four**

With central heating radiator, two phone line points and additional plug sockets ideal for use as an office and a double glazed window to the rear elevation.