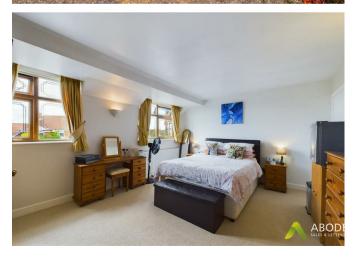

## Master Bedroom

With central radiator, two double glazed window and a

door leading to:

## En-suite shower room

With a four piece suite comprising: low level wc, wash hand basin with mixer tap, bidet, shower cubicle with glass sliding doors and a double glazed window to the rear elevation.