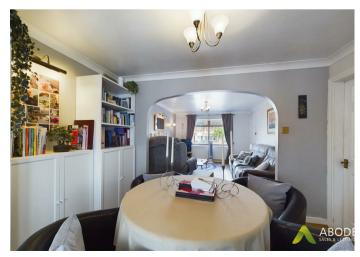

## Kitchen Diner

With a selection of matching wall and base units having a roll edge laminate preparation work surface, one and a half bowl sink with mixer tap, drainer and waste disposal, four ring gas hob with electric oven below, double glazed window to the rear elevation, under stairs storage and a door leading to the utility room.

## Lounge

With central heating radiator, double glazed window to the front elevation and an opening leading to the dining room.

# **Dining Room**

With central heating radiator, opening leading to the living room and door leading to the conservatory.