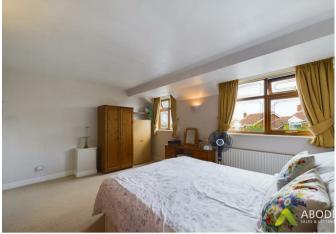

## Master Bedroom

With central radiator, two double glazed window and a

door leading to:

## En-suite shower room

With a four piece suite comprising: low level wc, wash hand basin with mixer tap, bidet, shower cubicle with glass sliding doors and a double glazed window to the rear elevation.