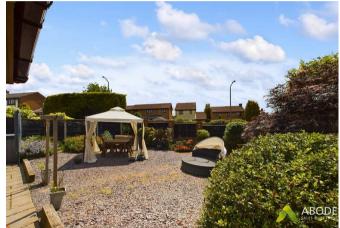

#### Outside

The outside of the property to the front elevation offers a block paved driveway providing parking facility which leads to the integral garage and front entrance door. The rear elevation offers a low maintenance garden having several seating areas, with a patio area ideal for entertaining, all of which is enclosed via timber fencing.