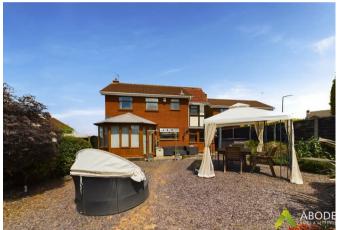

#### Outside

The outside of the property to the front elevation offers a block paved driveway providing parking facility which leads to the integral garage and front entrance door. The rear elevation offers a low maintenance garden having several seating areas, with a patio area ideal for entertaining, all of which is enclosed via timber fencing.