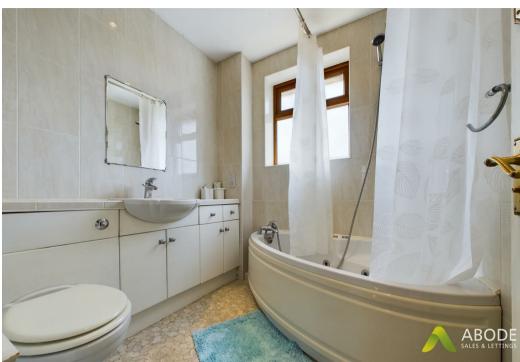

# Family Bathroom

With a jacuzzi bath, wash hand basin with mixer tap, low level WC, central heating radiator and a double glazed window to the rear elevation.