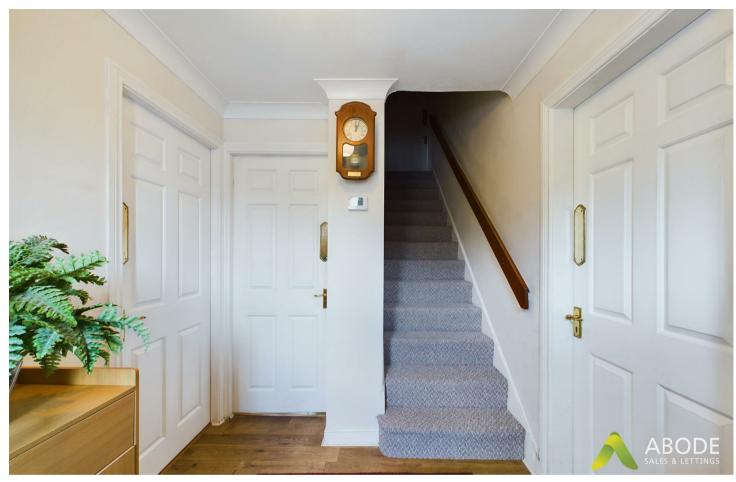

## Entrance hallway

With central heating radiator, stairs rising to the first floor and doors leading off to:

# First floor landing

With loft hatch leading to a half boarded loft with shelving and doors leading off to: