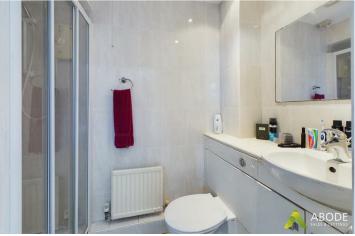

## En-suite shower room

With a four piece suite comprising: low level wc, wash hand basin with mixer tap, bidet, shower cubicle with glass sliding doors and a double glazed window to the rear elevation.

#### En-suite shower room

With a three piece suite comprising: low level WC, wash hand basin with mixer tap, central heating radiator and a shower cubicle with glass folding door.