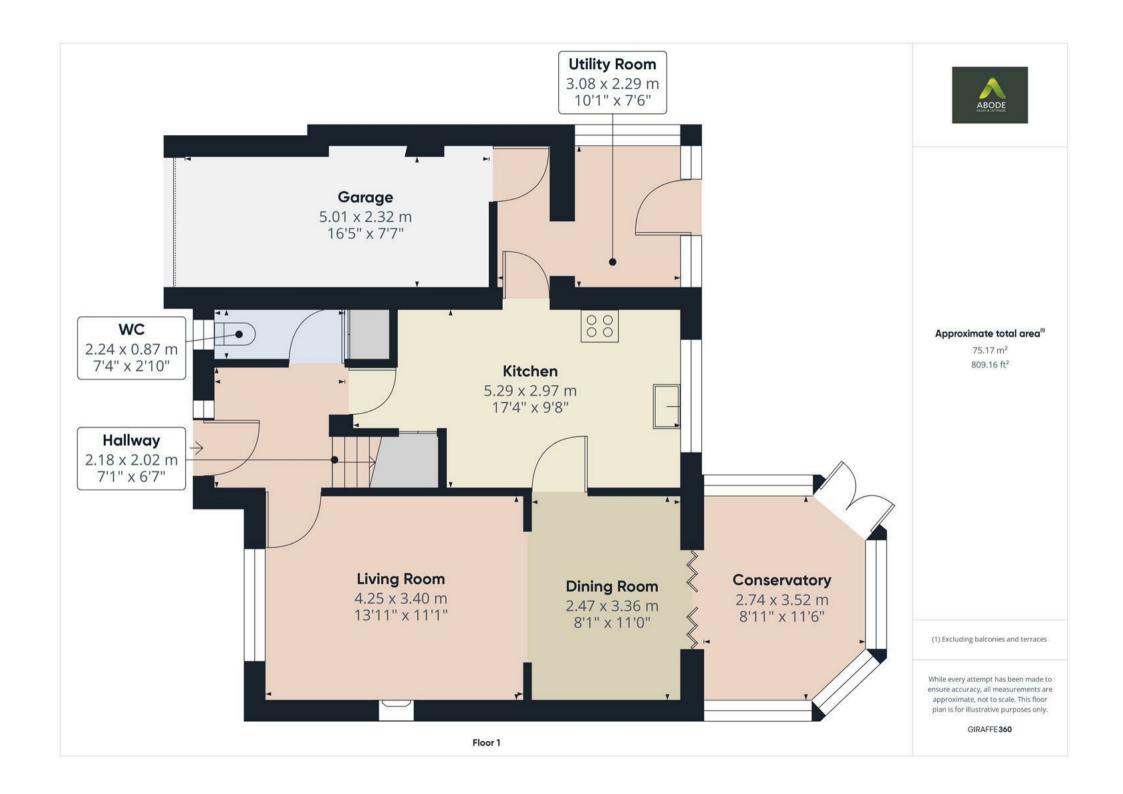

## Entrance hallway

With central heating radiator, stairs rising to the first floor and doors leading off to:

## WC/cloaks

With central heating radiator, double glazed window to the front elevation, low level wc, wash hand basin and built in storage cupboard.

## Kitchen Diner

With a selection of matching wall and base units having a roll edge laminate preparation work surface, one and a half bowl sink with mixer tap, drainer and waste disposal, four ring gas hob with electric oven below, double glazed window to the rear elevation, under stairs storage and a door leading to the utility room.

## Lounge

With central heating radiator, double glazed window to the front elevation and an opening leading to the dining room.

# **Dining Room**

With central heating radiator, opening leading to the living room and door leading to the conservatory.

# Conservatory

With central heating radiator, double glazed windows to the side and rear elevation and French doors leading out onto the garden.

# **Utility Room**

With central heating radiator, selection of base units

with work top having a sink and mixer tap, space for washing machine and tumble dryer, double glazed window to the side and rear elevation, door leading to integral garage and a door leading onto the garden.