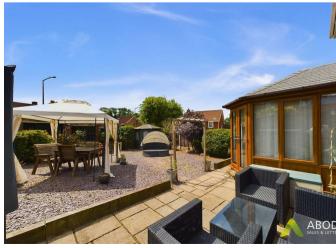

#### Outside

The outside of the property to the front elevation offers a block paved driveway providing parking facility which leads to the integral garage and front entrance door. The rear elevation offers a low maintenance garden having several seating areas, with a patio area ideal for entertaining, all of which is enclosed via timber fencing.