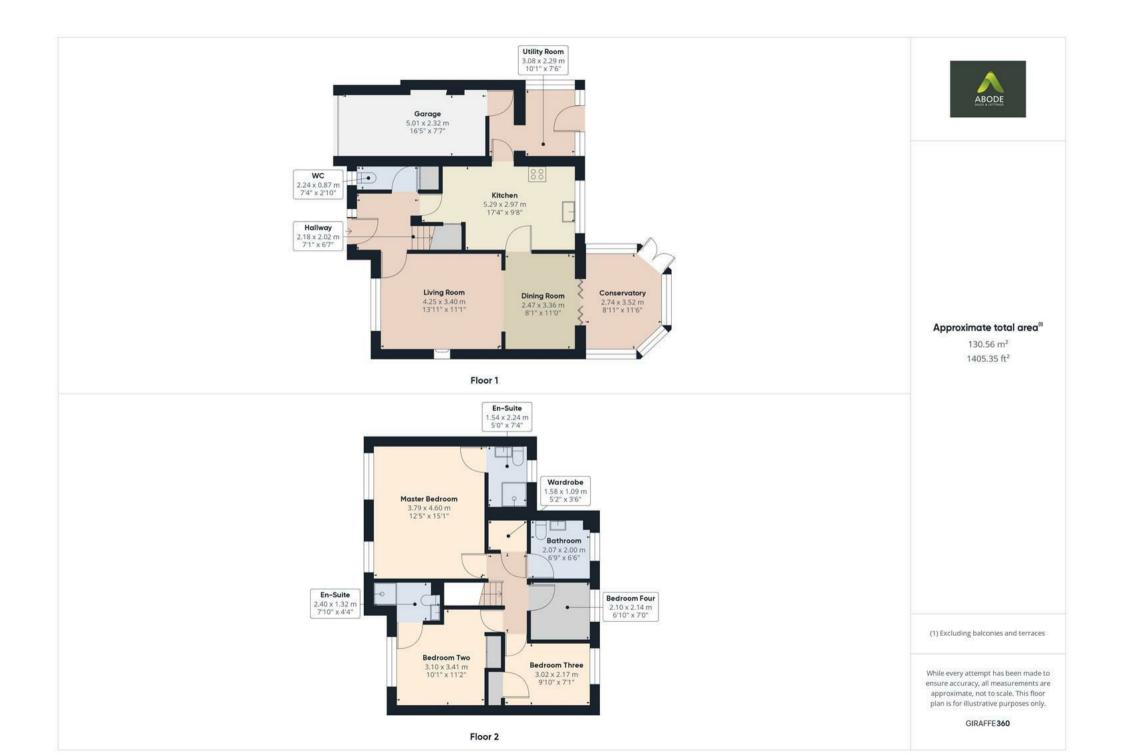

# Accommodation

## Entrance hallway

With central heating radiator, stairs rising to the first floor and doors leading off to:

## WC/cloaks

With central heating radiator, double glazed window to the front elevation, low level wc, wash hand basin and built in storage cupboard.

## Kitchen Diner

With a selection of matching wall and base units having a roll edge laminate preparation work surface, one and a half bowl sink with mixer tap, drainer and waste disposal, four ring gas hob with electric oven below, double glazed window to the rear elevation, under stairs storage and a door leading to the utility room.

## Lounge

With central heating radiator, double glazed window to the front elevation and an opening leading to the dining room.

# **Dining Room**

With central heating radiator, opening leading to the living room and door leading to the conservatory.

# Conservatory

With central heating radiator, double glazed windows to the side and rear elevation and French doors leading out onto the garden.

# **Utility Room**

With central heating radiator, selection of base units

with work top having a sink and mixer tap, space for washing machine and tumble dryer, double glazed window to the side and rear elevation, door leading to integral garage and a door leading onto the garden.

# First floor landing

With loft hatch leading to a half boarded loft with shelving and doors leading off to:

## Master Bedroom

With central radiator, two double glazed window and a

door leading to:

## En-suite shower room

With a four piece suite comprising: low level wc, wash hand basin with mixer tap, bidet, shower cubicle with glass sliding doors and a double glazed window to the rear elevation.

#### **Bedroom Two**

With central heating, double glazed window to the front elevation, built in wardrobe and a door leading to the ensuite shower room.

#### En-suite shower room

With a three piece suite comprising: low level WC, wash hand basin with mixer tap, central heating radiator and a shower cubicle with glass folding door.

## **Bedroom Three**

With central heating radiator, double glazed windows to the rear elevation and a built in wardrobe.

#### **Bedroom Four**

With central heating radiator, two phone line points and additional plug sockets ideal for use as an office and a double glazed window to the rear elevation.

# Family Bathroom

With a jacuzzi bath, wash hand basin with mixer tap, low level WC, central heating radiator and a double glazed window to the rear elevation.