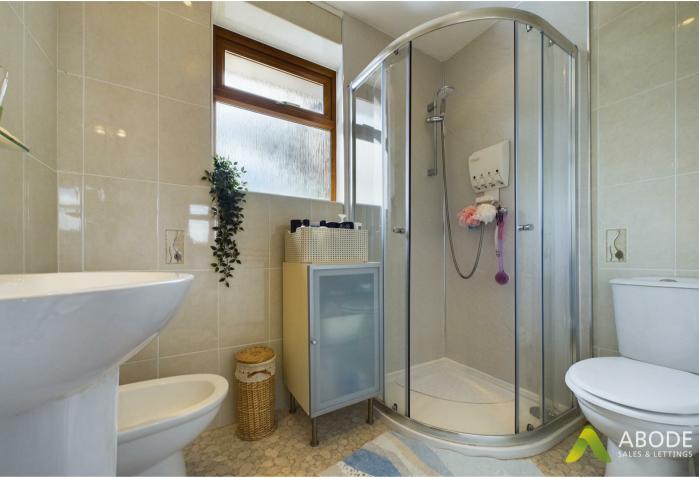

## En-suite shower room

With a four piece suite comprising: low level wc, wash hand basin with mixer tap, bidet, shower cubicle with glass sliding doors and a double glazed window to the rear elevation.

#### En-suite shower room

With a three piece suite comprising: low level WC, wash hand basin with mixer tap, central heating radiator and a shower cubicle with glass folding door.