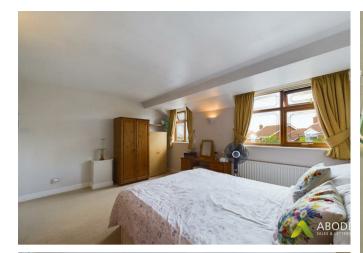

#### **Bedroom Two**

With central heating, double glazed window to the front elevation, built in wardrobe and a door leading to the ensuite shower room.

## **Bedroom Three**

With central heating radiator, double glazed windows to the rear elevation and a built in wardrobe.