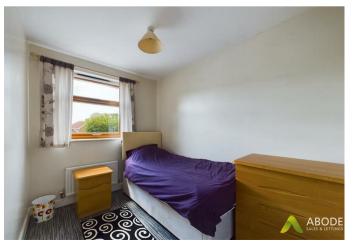

## **Bedroom Three**

With central heating radiator, double glazed windows to the rear elevation and a built in wardrobe.

#### **Bedroom Four**

With central heating radiator, two phone line points and additional plug sockets ideal for use as an office and a double glazed window to the rear elevation.