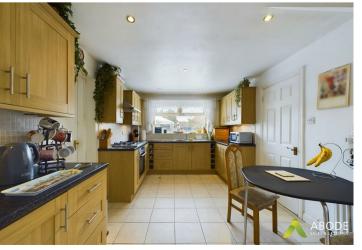

## Kitchen Diner

With a selection of matching wall and base units having a roll edge laminate preparation work surface, one and a half bowl sink with mixer tap, drainer and waste disposal, four ring gas hob with electric oven below, double glazed window to the rear elevation, under stairs storage and a door leading to the utility room.