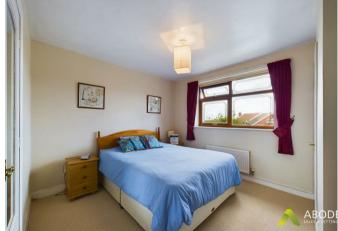

## Master Bedroom

With central radiator, two double glazed window and a

door leading to:

## **Bedroom Three**

With central heating radiator, double glazed windows to the rear elevation and a built in wardrobe.