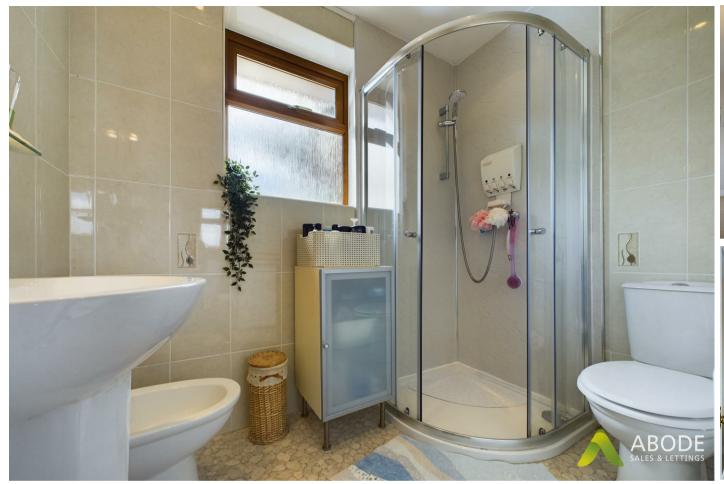

## En-suite shower room

With a four piece suite comprising: low level wc, wash hand basin with mixer tap, bidet, shower cubicle with glass sliding doors and a double glazed window to the rear elevation.

#### En-suite shower room

With a three piece suite comprising: low level WC, wash hand basin with mixer tap, central heating radiator and a shower cubicle with glass folding door.

# Family Bathroom

With a jacuzzi bath, wash hand basin with mixer tap, low level WC, central heating radiator and a double glazed window to the rear elevation.