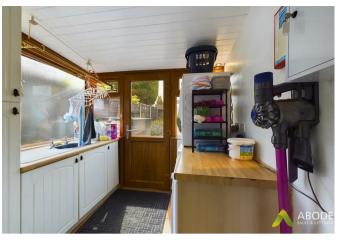

# **Utility Room**

With central heating radiator, selection of base units

with work top having a sink and mixer tap, space for washing machine and tumble dryer, double glazed window to the side and rear elevation, door leading to integral garage and a door leading onto the garden.