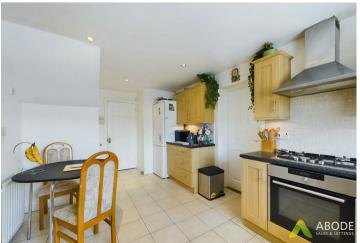

## Kitchen Diner

With a selection of matching wall and base units having a roll edge laminate preparation work surface, one and a half bowl sink with mixer tap, drainer and waste disposal, four ring gas hob with electric oven below, double glazed window to the rear elevation, under stairs storage and a door leading to the utility room.