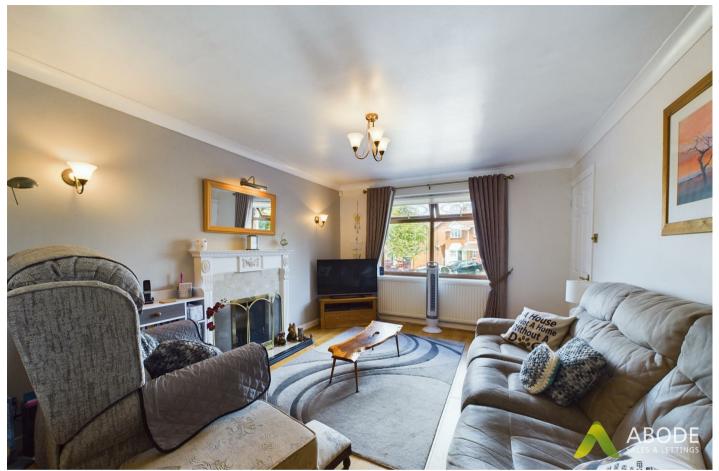

## Lounge

With central heating radiator, double glazed window to the front elevation and an opening leading to the dining room.

# **Dining Room**

With central heating radiator, opening leading to the living room and door leading to the conservatory.