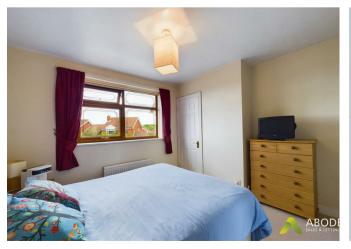

## Master Bedroom

With central radiator, two double glazed window and a

door leading to:

## **Bedroom Three**

With central heating radiator, double glazed windows to the rear elevation and a built in wardrobe.