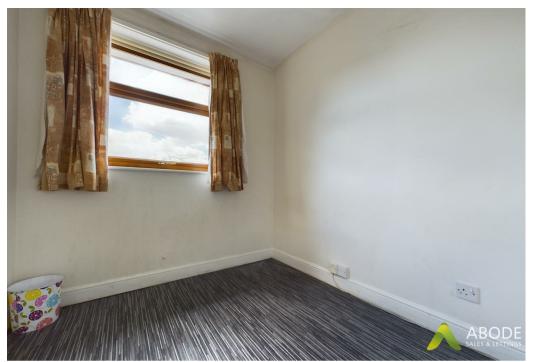

## **Bedroom Three**

With central heating radiator, double glazed windows to the rear elevation and a built in wardrobe.

#### **Bedroom Four**

With central heating radiator, two phone line points and additional plug sockets ideal for use as an office and a double glazed window to the rear elevation.