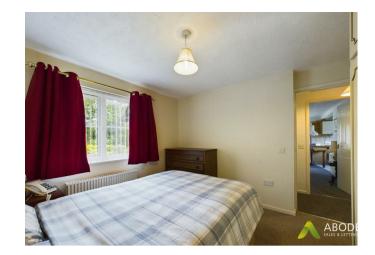

### Master Bedroom

With electric heating, fitted wardrobes and a double glazed window to the front elevation.

#### Bedroom Two

With electric heating and a double glazed window to the rear elevation.