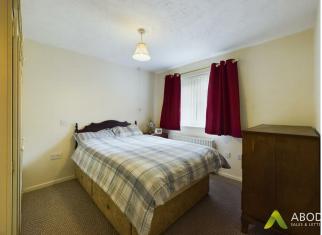

### Master Bedroom

With electric heating, fitted wardrobes and a double glazed window to the front elevation.

#### Bedroom Two

With electric heating and a double glazed window to the rear elevation.