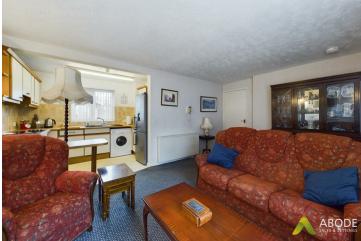

### Lounge Diner

With electric heating, fire place, double glazed window to the front elevation and an opening leading to the kitchen.

## Kitchen

With a selection of matching wall and base units, having a roll edge laminate preparation work surface, sink with mixer tap and drainer, four ring hob with oven below, space for washing machine and fridge freezer, tiled splash backs and a double glazed window to the rear elevation.