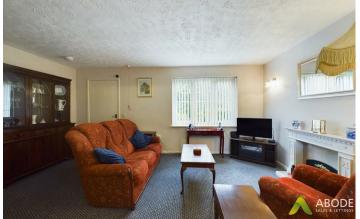

### Lounge Diner

With electric heating, fire place, double glazed window to the front elevation and an opening leading to the kitchen.