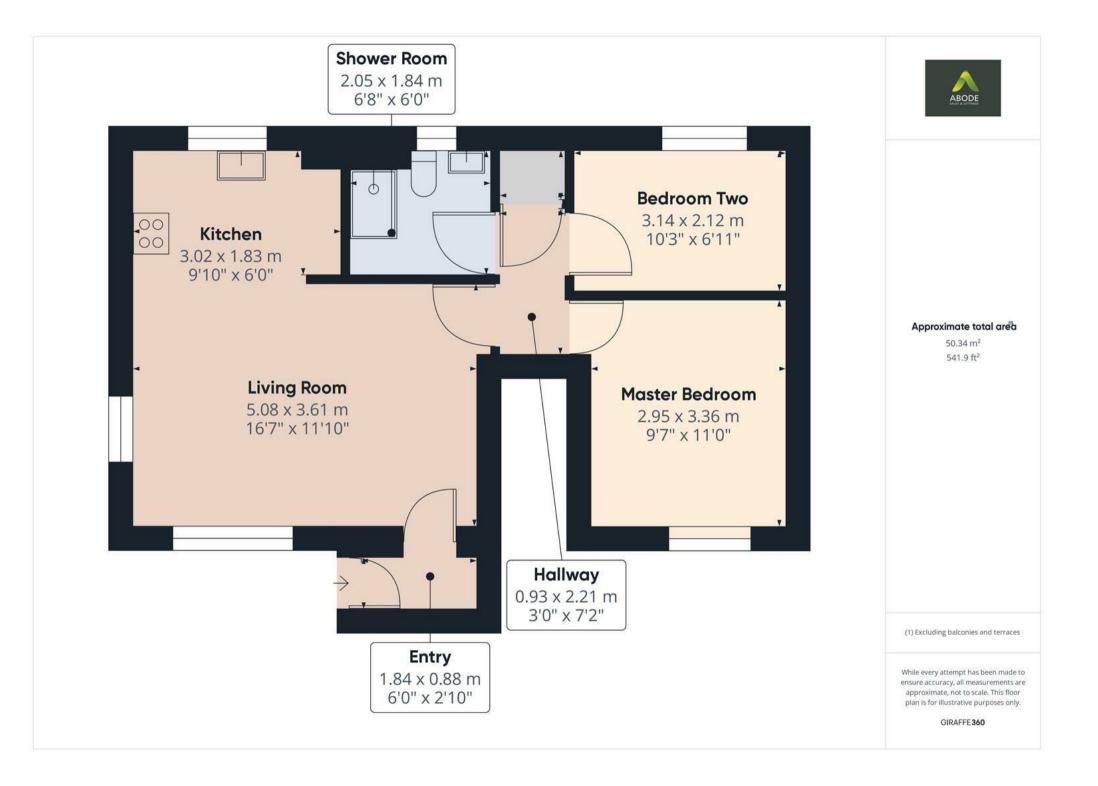

# Accommodation

Entrance hallway

With intercom system, double glazed front entrance door and door leading to:

### Lounge Diner

With electric heating, fire place, double glazed window to the front elevation and an opening leading to the kitchen.

## Kitchen

With a selection of matching wall and base units, having a roll edge laminate preparation work surface, sink with mixer tap and drainer, four ring hob with oven below, space for washing machine and fridge freezer, tiled splash backs and a double glazed window to the rear elevation.

### Master Bedroom

With electric heating, fitted wardrobes and a double glazed window to the front elevation.

#### Bedroom Two

With electric heating and a double glazed window to the rear elevation.

#### Shower Room

With a three piece suite comprising: low level wc, wash hand basin with individual hot and cold taps, shower cubicle with glass sliding door and electric shower over, double glazed window to the rear elevation and tiled walls.