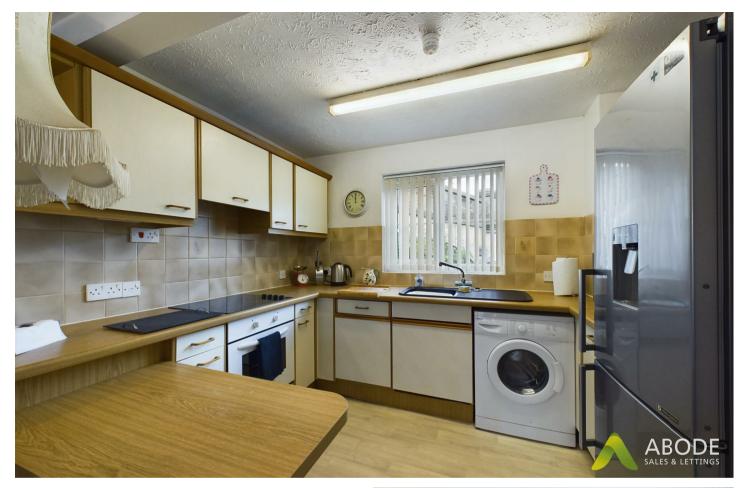

## Kitchen

With a selection of matching wall and base units, having a roll edge laminate preparation work surface, sink with mixer tap and drainer, four ring hob with oven below, space for washing machine and fridge freezer, tiled splash backs and a double glazed window to the rear elevation.