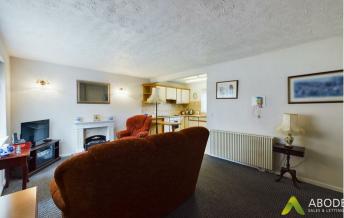

### Lounge Diner

With electric heating, fire place, double glazed window to the front elevation and an opening leading to the kitchen.