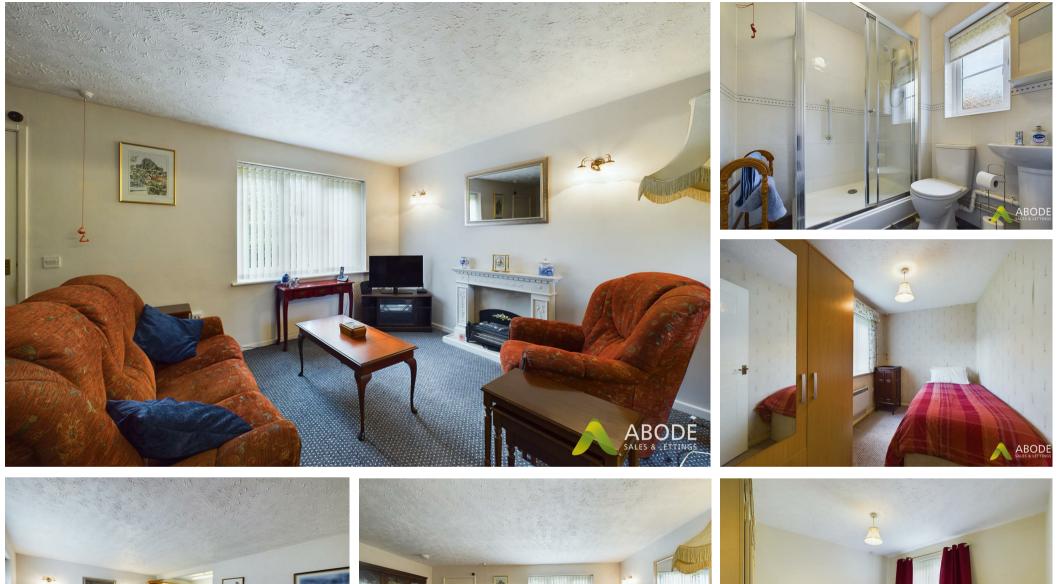

### Lounge Diner

With electric heating, fire place, double glazed window to the front elevation and an opening leading to the kitchen.

#### Shower Room

With a three piece suite comprising: low level wc, wash hand basin with individual hot and cold taps, shower cubicle with glass sliding door and electric shower over, double glazed window to the rear elevation and tiled walls.

#### Bedroom Two

With electric heating and a double glazed window to the rear elevation.