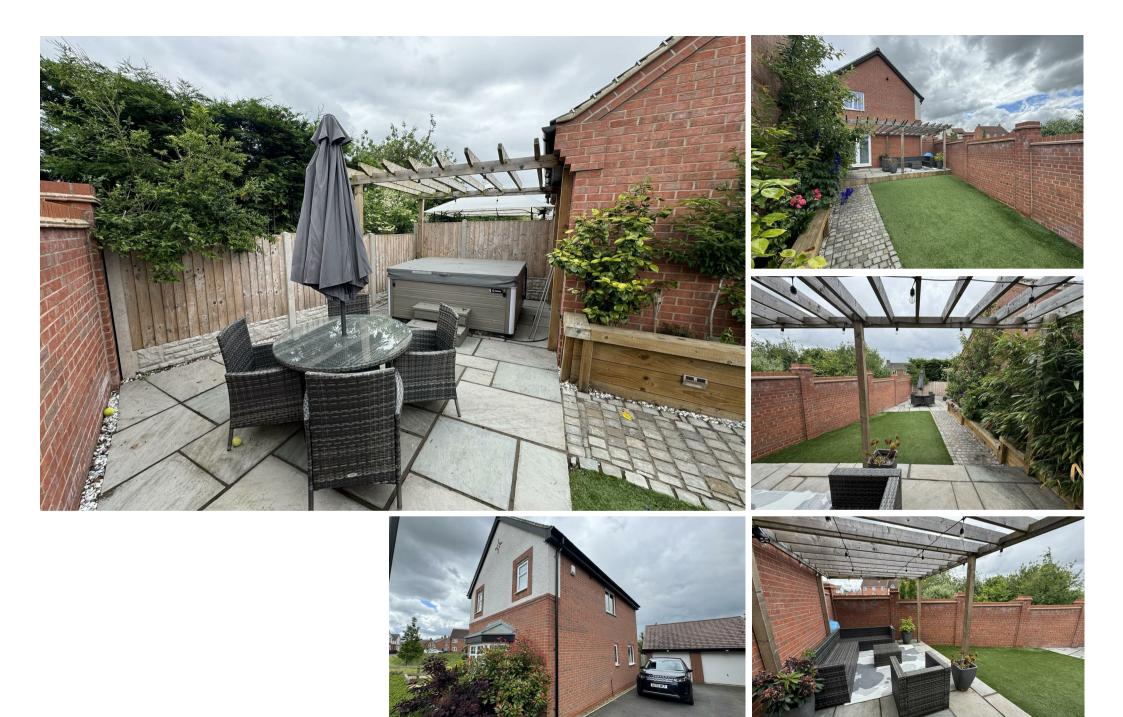

Situated ideally for Repton School, this property not only provides a convenient location for families with school-going children but also offers a peaceful and serene environment for all residents.

One of the standout features of this property is its landscaped gardens, perfect for relaxing in the outdoors or hosting gatherings in a beautiful setting. The presence of a garage adds to the convenience and practicality of this home, providing secure parking and additional storage space.