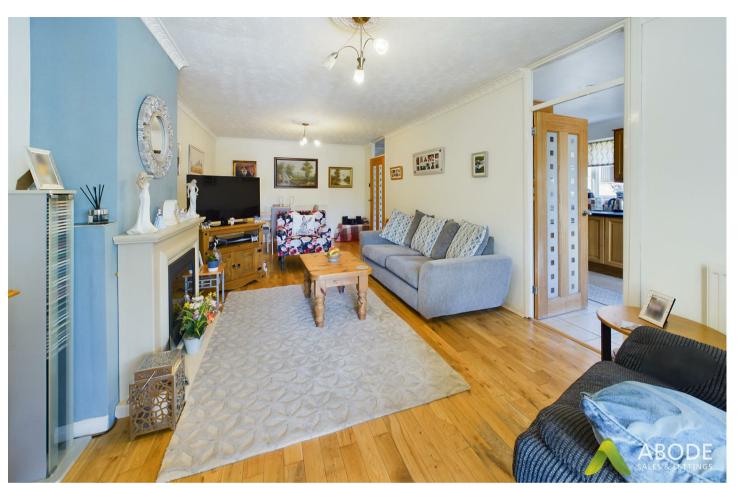

## **LOUNGE DINER**

Feature fireplace with electric fire, two radiator's door to the kitchen and garden room.