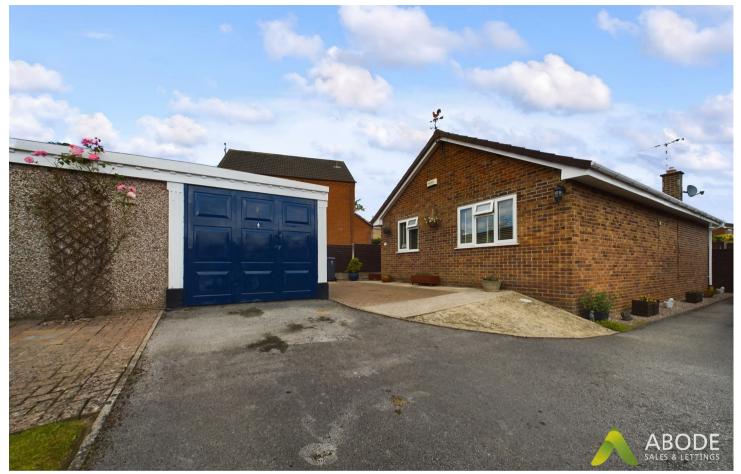

Cedar Close, Ashbourne, Derbyshire, DE6 IFJ £285,000

\*\*\*\* QUIET CUL DE SAC
LOCATION \*\*\*\* DETACHED
OVERSIZED GARAGE \*\*\*\*
This is a well presented
detached bungalow
offering a hall, lounge
dining room, garden and a
fitted kitchen. Two double
bedrooms and a shower
room, enclosed garden,
ample parking and a larger
than average garage.

## **OUTSIDE**

Front drive, detached over sized garage offering longer and wider space, power and lights. Enclosed rear garden offering paved seating areas, pebbles borders and mature plants and shrubs.