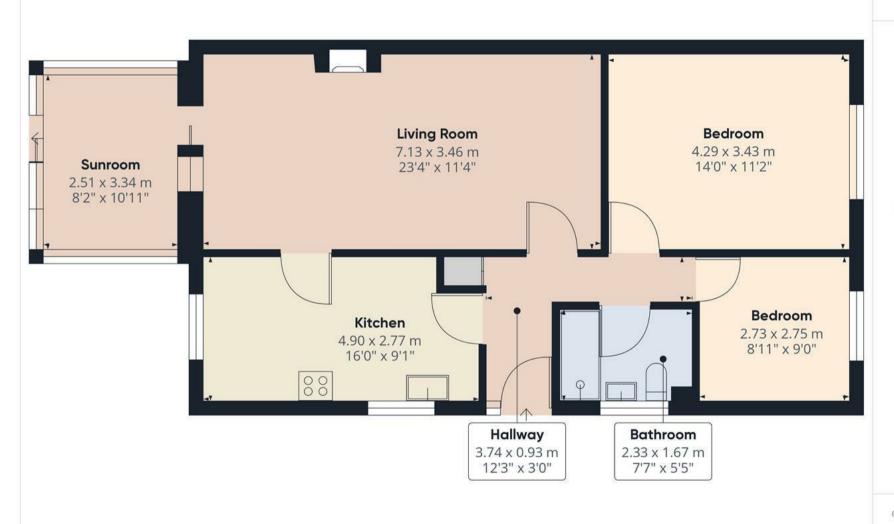

Approximate total area®

79.9 m<sup>2</sup> 860.03 ft<sup>2</sup>

(1) Excluding balconies and terraces

While every attempt has been made to ensure accuracy, all measurements are approximate, not to scale. This floor plan is for illustrative purposes only.