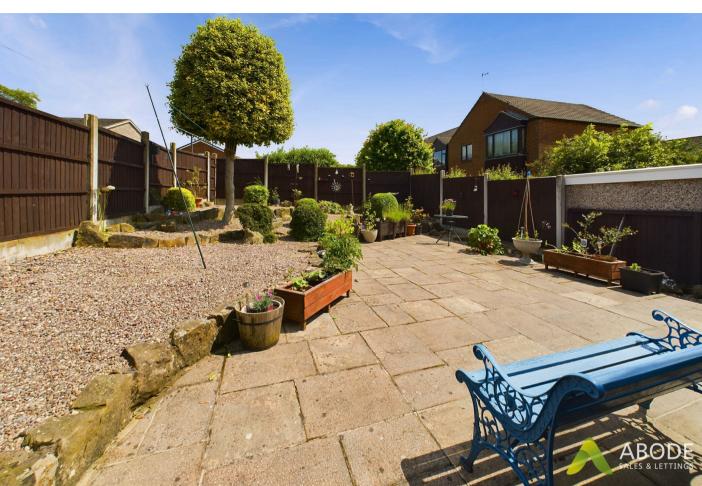

## **OUTSIDE**

Front drive, detached over sized garage offering longer and wider space, power and lights. Enclosed rear garden offering paved seating areas, pebbles borders and mature plants and shrubs.