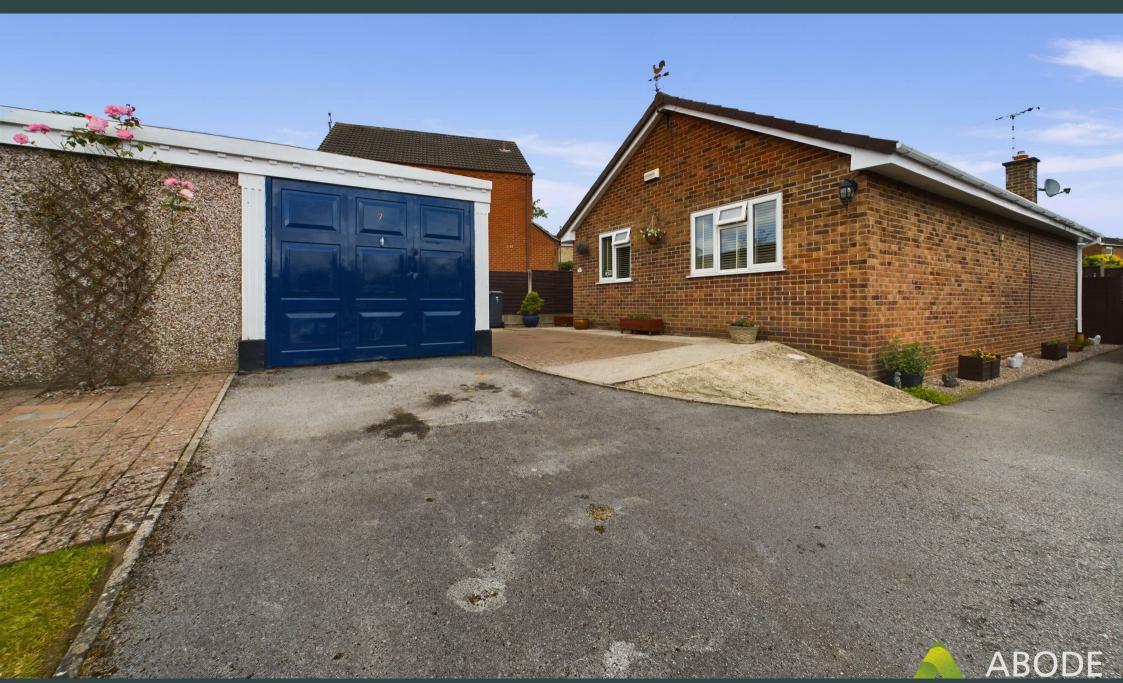

Cedar Close, Ashbourne, Derbyshire, DE6 IFJ £285,000

\*\*\*\* QUIET CUL DE SAC
LOCATION \*\*\*\* DETACHED
OVERSIZED GARAGE \*\*\*\*
This is a well presented
detached bungalow
offering a hall, lounge
dining room, garden and a
fitted kitchen. Two double
bedrooms and a shower
room, enclosed garden,
ample parking and a larger
than average garage.

## **OUTSIDE**

Front drive, detached over sized garage offering longer and wider space, power and lights. Enclosed rear garden offering paved seating areas, pebbles borders and mature plants and shrubs.