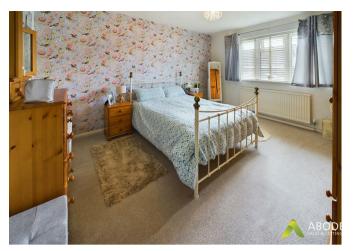

## **BEDROOM I**

Upvc double glazed window, and radiator.

## BEDROOM 2

Upvc double glazed window, and radiator.