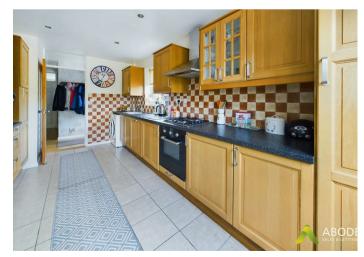

## KITCHEN

Fitted wall mounted, base and drawer units with work surfaces and a sink and drainer unit. Fitted electric oven and gas hob and extractor, integrated dishwasher, plumbing and space for a washing machine and spaces for a fridge freezer and tumble dryer. Upvc double glazed window, radiator and a door into the hall.