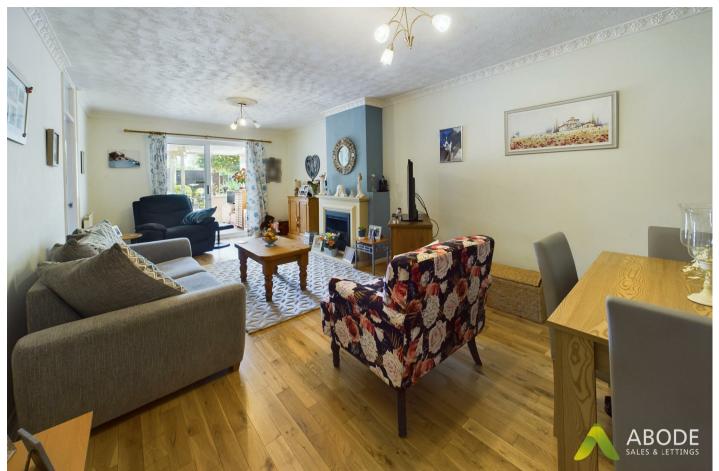

## **LOUNGE DINER**

Feature fireplace with electric fire, two radiator's door to the kitchen and garden room.

# **GARDEN ROOM**

Tiled floor and doors onto the garden.