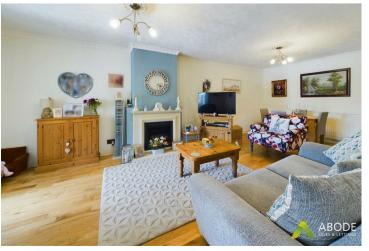

## **LOUNGE DINER**

Feature fireplace with electric fire, two radiator's door to the kitchen and garden room.