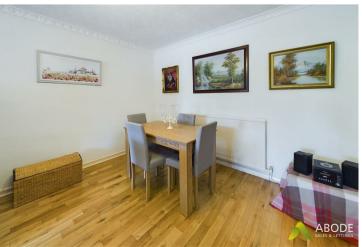

## **LOUNGE DINER**

Feature fireplace with electric fire, two radiator's door to the kitchen and garden room.