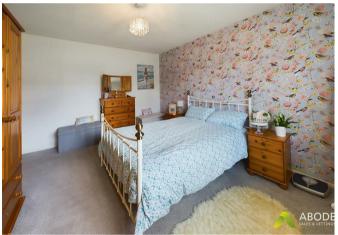

## **BEDROOM I**

Upvc double glazed window, and radiator.

## BEDROOM 2

Upvc double glazed window, and radiator.