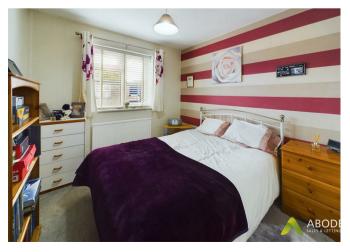

## **BEDROOM I**

Upvc double glazed window, and radiator.

## BEDROOM 2

Upvc double glazed window, and radiator.