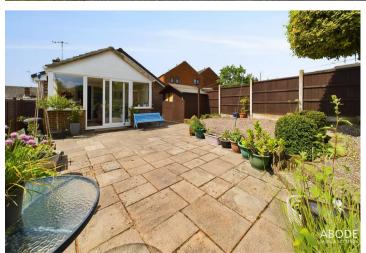

# **GARDEN ROOM**

Tiled floor and doors onto the garden.

## **OUTSIDE**

Front drive, detached over sized garage offering longer and wider space, power and lights. Enclosed rear garden offering paved seating areas, pebbles borders and mature plants and shrubs.