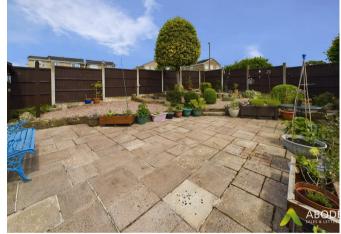

## **OUTSIDE**

Front drive, detached over sized garage offering longer and wider space, power and lights. Enclosed rear garden offering paved seating areas, pebbles borders and mature plants and shrubs.