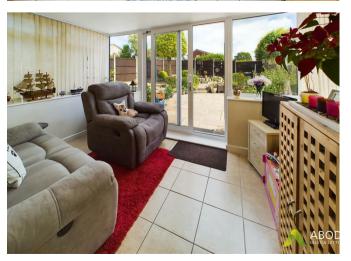

and doors onto the garden.

## KITCHEN

Fitted wall mounted, base and drawer units with work surfaces and a sink and drainer unit. Fitted electric oven and gas hob and extractor, integrated dishwasher, plumbing and space for a washing machine and spaces for a fridge freezer and tumble dryer. Upvc double glazed window, radiator and a door into the hall.

## **BEDROOM I**

Upvc double glazed window, and radiator.

## BEDROOM 2

Upvc double glazed window, and radiator.

## **SHOWER ROOM**

Walk in shower, low flush wc, wash hand basin, radiator and upvc double glazed window.

## **OUTSIDE**

Front drive, detached over sized garage offering longer and wider space, power and lights. Enclosed rear garden offering paved seating areas, pebbles borders and mature plants and shrubs.

































Approximate total area®

79.9 m<sup>2</sup> 860.03 ft<sup>2</sup>

(1) Excluding balconies and terraces

While every attempt has been made to ensure accuracy, all measurements are approximate, not to scale. This floor plan is for illustrative purposes only.

GIRAFFE360