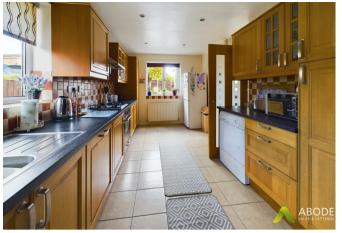

## KITCHEN

Fitted wall mounted, base and drawer units with work surfaces and a sink and drainer unit. Fitted electric oven and gas hob and extractor, integrated dishwasher, plumbing and space for a washing machine and spaces for a fridge freezer and tumble dryer. Upvc double glazed window, radiator and a door into the hall.