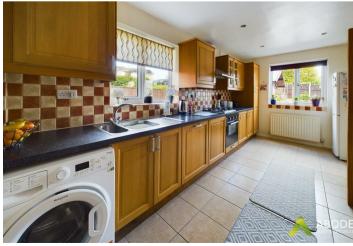

## KITCHEN

Fitted wall mounted, base and drawer units with work surfaces and a sink and drainer unit. Fitted electric oven and gas hob and extractor, integrated dishwasher, plumbing and space for a washing machine and spaces for a fridge freezer and tumble dryer. Upvc double glazed window, radiator and a door into the hall.