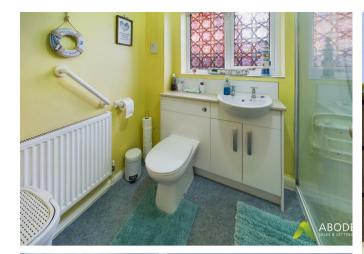

## **SHOWER ROOM**

Walk in shower, low flush wc, wash hand basin, radiator and upvc double glazed window.