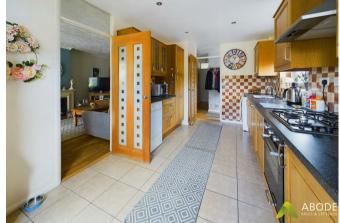

## KITCHEN

Fitted wall mounted, base and drawer units with work surfaces and a sink and drainer unit. Fitted electric oven and gas hob and extractor, integrated dishwasher, plumbing and space for a washing machine and spaces for a fridge freezer and tumble dryer. Upvc double glazed window, radiator and a door into the hall.