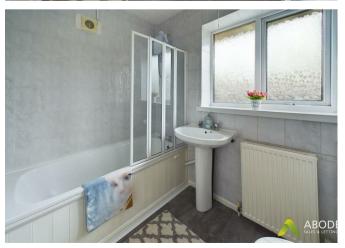

## **BATHROOM**

Panel enclosed bath with a shower over, low flush wc, wash hand basin, radiator and upvc double glazed window.