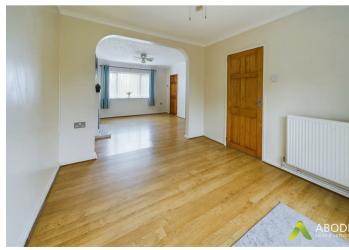

#### LOUNGE

Upvc double glazed window to the front, radiator and open through to -

# **DINING ROOM**

Upvc double glazed doors onto the garden, radiator and door to the kitchen.