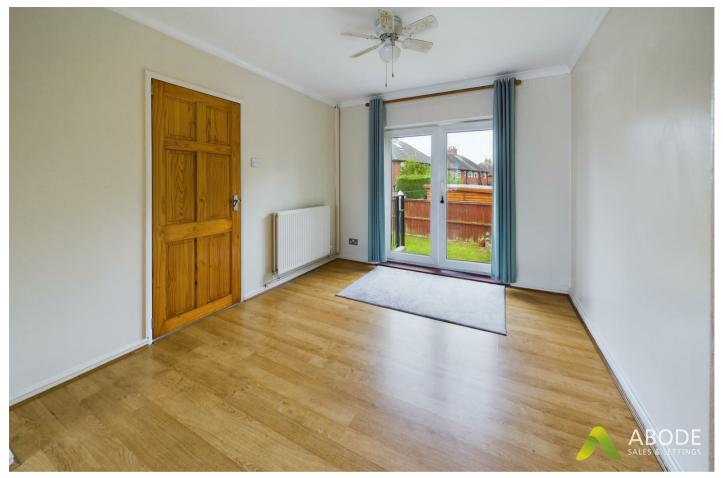

# **DINING ROOM**

Upvc double glazed doors onto the garden, radiator and door to the kitchen.