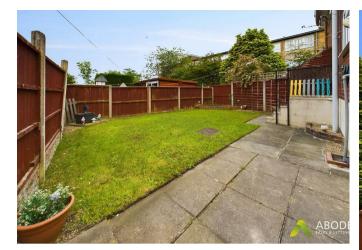

## **OUTSIDE**

Front lawn and a large drive for ample cars. Gated access into the enclosed rear garden with lawn and patio.