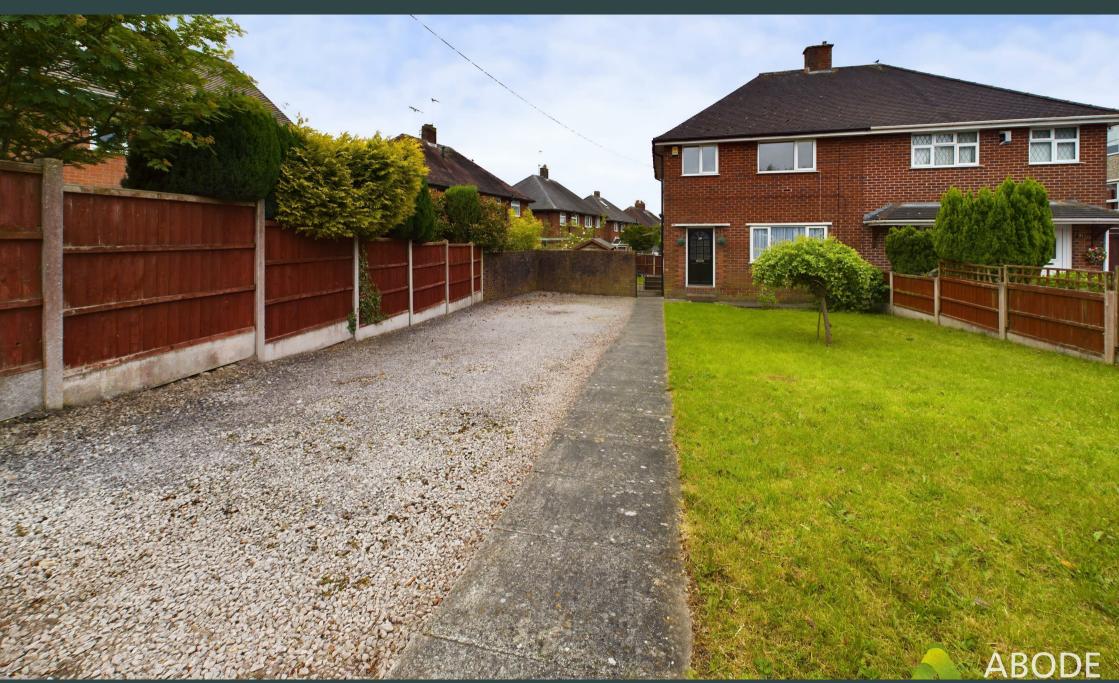

## **OUTSIDE**

Front lawn and a large drive for ample cars. Gated access into the enclosed rear garden with lawn and patio.