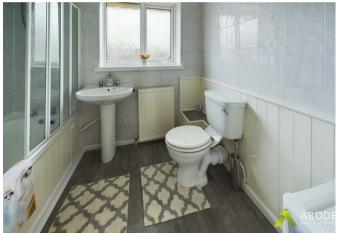

## **BATHROOM**

Panel enclosed bath with a shower over, low flush wc, wash hand basin, radiator and upvc double glazed window.