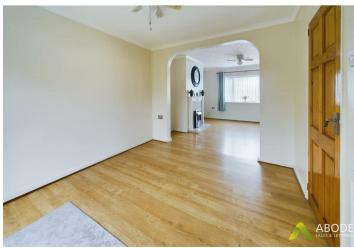

#### LOUNGE

Upvc double glazed window to the front, radiator and open through to -

# **DINING ROOM**

Upvc double glazed doors onto the garden, radiator and door to the kitchen.