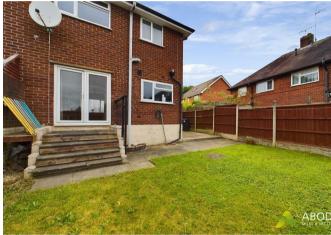

## **OUTSIDE**

Front lawn and a large drive for ample cars. Gated access into the enclosed rear garden with lawn and patio.