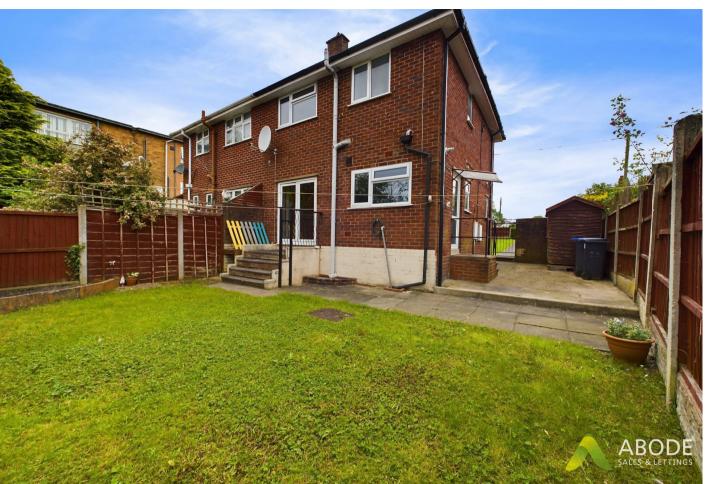

# **DINING ROOM**

Upvc double glazed doors onto the garden, radiator and door to the kitchen.

## **OUTSIDE**

Front lawn and a large drive for ample cars. Gated access into the enclosed rear garden with lawn and patio.