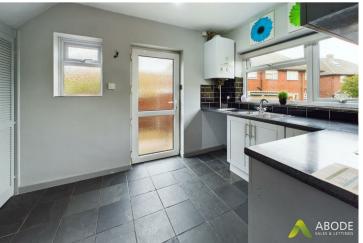

### **KITCHEN**

Fitted units with work surfaces and a sink and drainer unit, space for a cooker, fridge freezer, plumbing and space for a washing machine. Under stairs storage cupboard, upvc double glazed window to the rear and a door to the side.