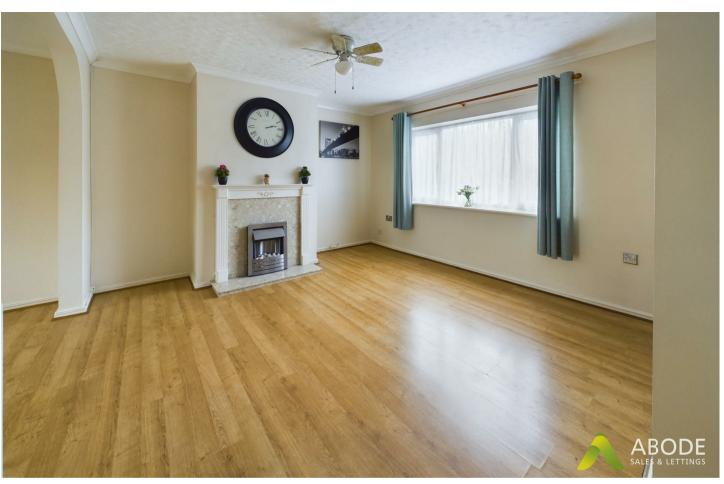

#### LOUNGE

Upvc double glazed window to the front, radiator and open through to -

# **DINING ROOM**

Upvc double glazed doors onto the garden, radiator and door to the kitchen.