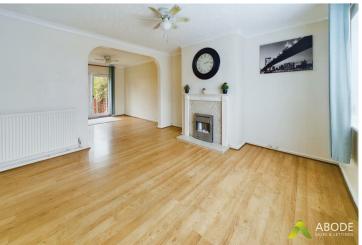

#### LOUNGE

Upvc double glazed window to the front, radiator and open through to -

# **DINING ROOM**

Upvc double glazed doors onto the garden, radiator and door to the kitchen.