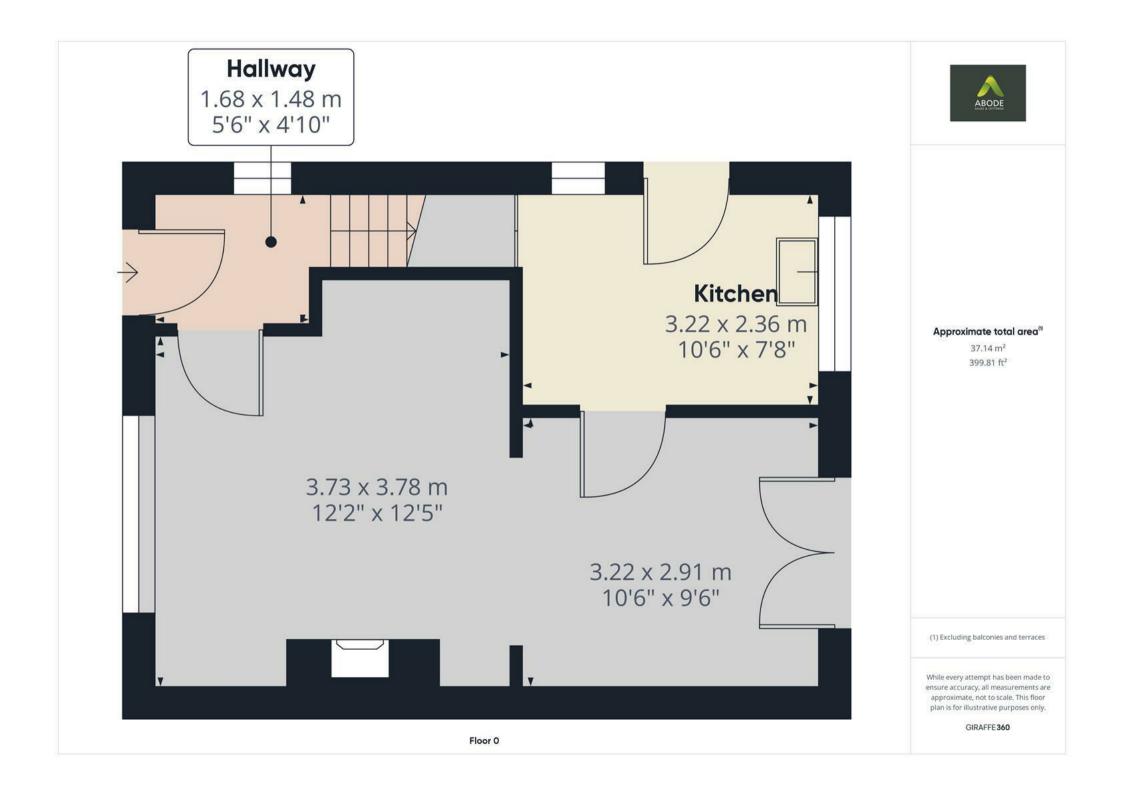

### HALL

Stairs to the first floor and door to -

#### LOUNGE

Upvc double glazed window to the front, radiator and open through to -

# **DINING ROOM**

Upvc double glazed doors onto the garden, radiator and door to the kitchen.

### **KITCHEN**

Fitted units with work surfaces and a sink and drainer unit, space for a cooker, fridge freezer, plumbing and space for a washing machine. Under stairs storage cupboard, upvc double glazed window to the rear and a door to the side.