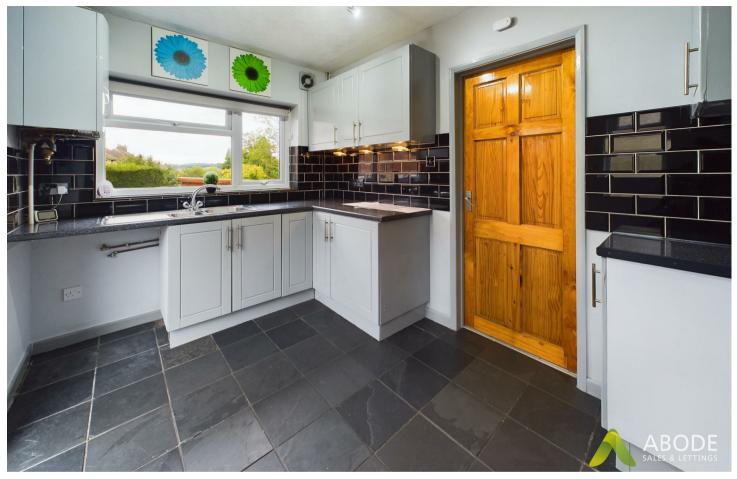

### **KITCHEN**

Fitted units with work surfaces and a sink and drainer unit, space for a cooker, fridge freezer, plumbing and space for a washing machine. Under stairs storage cupboard, upvc double glazed window to the rear and a door to the side.