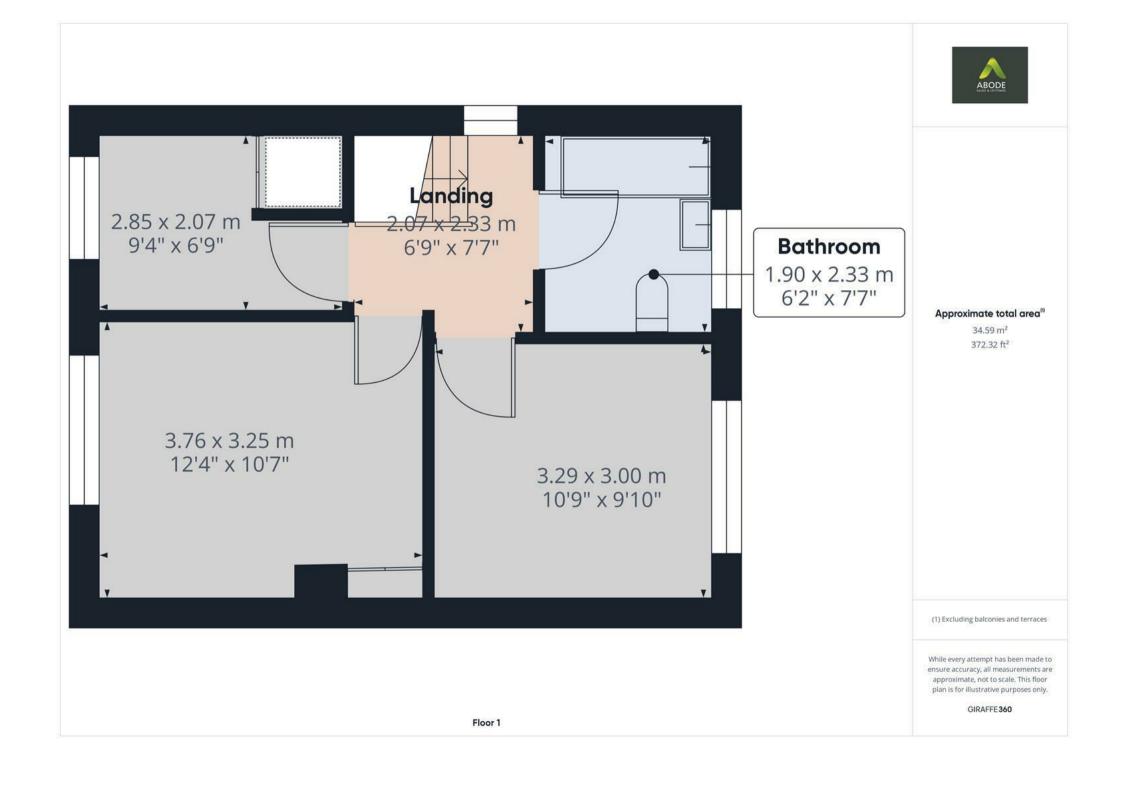

### FIRST FLOOR LANDING

Doors to -

# **BEDROOM I**

Upvc double glazed window and radiator.

### BEDROOM 2

Upvc double glazed window and radiator.

### BEDROOM 3

Upvc double glazed window and radiator.

## **BATHROOM**

Panel enclosed bath with a shower over, low flush wc, wash hand basin, radiator and upvc double glazed window.