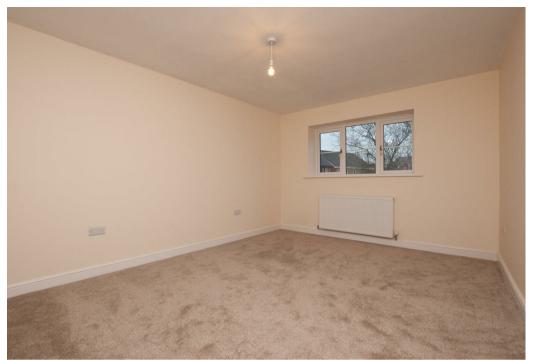

### Master Bedroom

With a UPVC double glazed window to the front elevation, central heating radiator, TV aerial point, panel door leads to:

### **Bedroom Two**

With dual aspect UPVC double glazed windows with units to front elevation and side elevations, central heating radiator, TV aerial point.

#### **Bedroom Three**

With UPVC double glazed window to the rear elevation, central heating radiator, TV aerial point

### **Bedroom Four**

With UPVC double glazed window to the rear elevation, central heating radiator, TV aerial point.