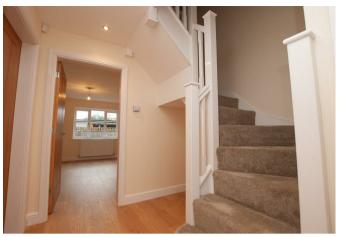

# Hallway

With a UPVC double glazed front entry door leading into, dogleg staircase rising to the first floor landing with a useful under stairs storage space, oak flooring throughout, thermostat, spotlighting to ceiling, central heating radiator, oak panelled doors lead to:

### Landing

With a central heating radiator access into loft space via loft hatch with pull down ladders, smoke alarm, spotlighting to ceiling, built-in storage cupboard, oak panel doors lead to: