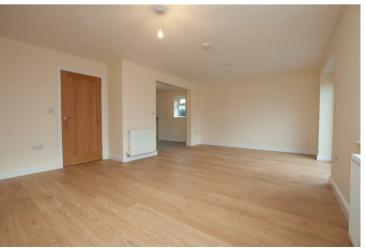

# Lounge

With a UPVC double glazed bay window to the front elevation, central heating radiator, further UPVC double glazed frosted glass unit to the side elevation, TV aerial point, opening leads to:

# Dining/Living Space

With a UPVC double glazed window to the rear elevation, UPVC double glazed French doors, leading to the rear patio, oak flooring throughout, smoke alarm, central heating radiator, two TV aerial points, opening leading to: