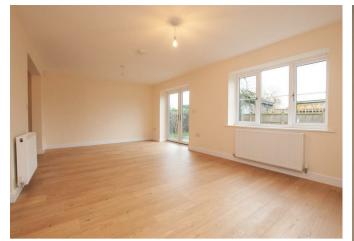

# Dining/Living Space

With a UPVC double glazed window to the rear elevation, UPVC double glazed French doors, leading to the rear patio, oak flooring throughout, smoke alarm, central heating radiator, two TV aerial points, opening leading to: