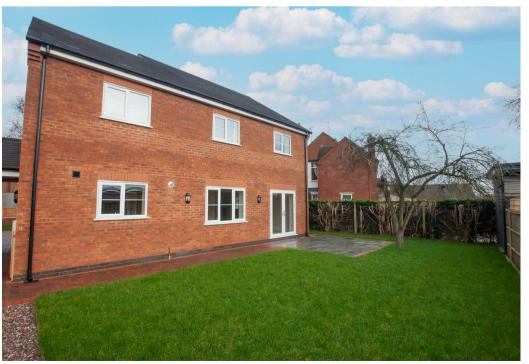

This stunning, new build property comprises of entrance hallway, living room, living/dining room, guest cloakroom/W.C., kitchen and utility. On the first floor there are four bedrooms, family bathroom and en-suite to the master. Outside there is a detached garage and turfed front and rear lawn with extensive patio area.

# Garage

To the front of the property is a garden which is laid to lawn, enclosed by a brick and timber fenced wall to the front. To the rear, a flagstone paved patio with brick edging leads to the garden which is predominantly laid to lawn, enclosed to three sides by panelled fencing and with gated access to the front. A block paved driveway provides ample parking for several vehicles, which in turn leads to the detached garage having an up and over door, power, and personnel door to the canopy.