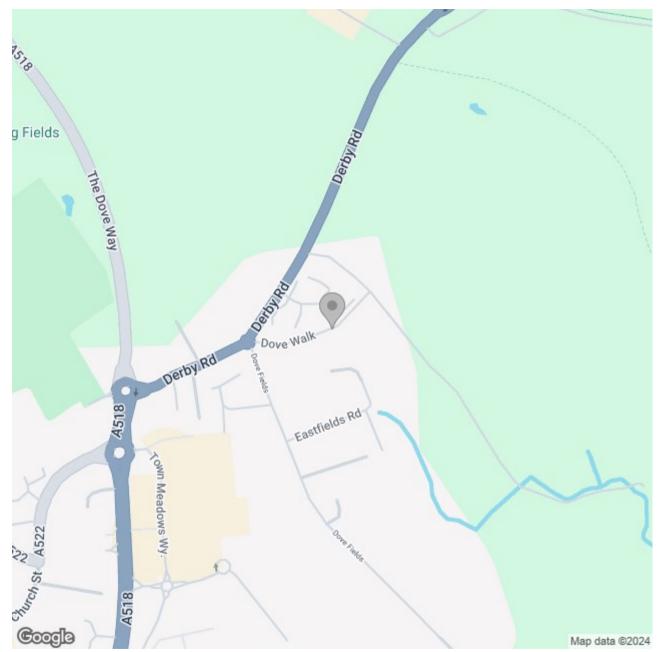

Area - The property is located in a quiet location of Dove Walk, situated off Derby Road, but still within walking distance to the Town Centre and within easy access to local amenities such as shops, schools, leisure centre. Easy access to A50 which links all major road networks including the MI and M6.