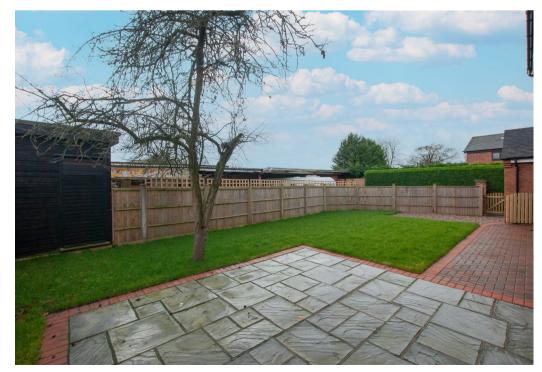

# Garage

To the front of the property is a garden which is laid to lawn, enclosed by a brick and timber fenced wall to the front. To the rear, a flagstone paved patio with brick edging leads to the garden which is predominantly laid to lawn, enclosed to three sides by panelled fencing and with gated access to the front. A block paved driveway provides ample parking for several vehicles, which in turn leads to the detached garage having an up and over door, power, and personnel door to the canopy.