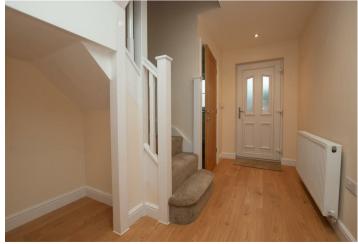

# Hallway

With a UPVC double glazed front entry door leading into, dogleg staircase rising to the first floor landing with a useful under stairs storage space, oak flooring throughout, thermostat, spotlighting to ceiling, central heating radiator, oak panelled doors lead to: