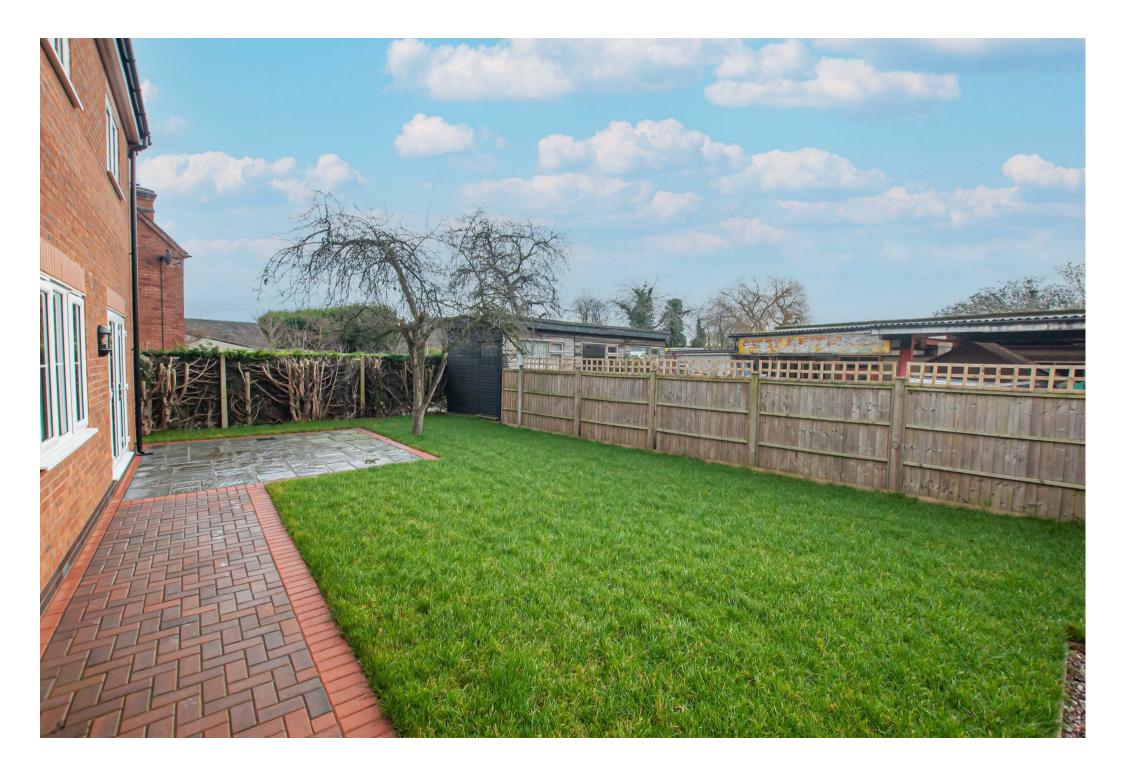

# Garage

To the front of the property is a garden which is laid to lawn, enclosed by a brick and timber fenced wall to the front. To the rear, a flagstone paved patio with brick edging leads to the garden which is predominantly laid to lawn, enclosed to three sides by panelled fencing and with gated access to the front. A block paved driveway provides ample parking for several vehicles, which in turn leads to the detached garage having an up and over door, power, and personnel door to the canopy.