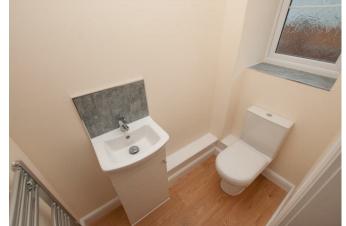

## Cloaks/WC

With a UPVC double glazed frosted glass window to the front elevation, low-level WC, with continental flush, wash hand basin with mixer tap, and tiled splashback, chrome heated towel radiator, extractor fan, spotlighting to ceiling.