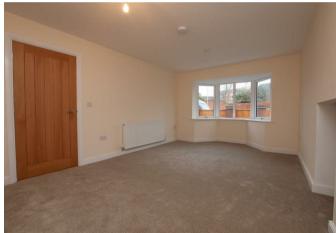

# Lounge

With a UPVC double glazed bay window to the front elevation, central heating radiator, further UPVC double glazed frosted glass unit to the side elevation, TV aerial point, opening leads to:

### Master Bedroom

With a UPVC double glazed window to the front elevation, central heating radiator, TV aerial point, panel door leads to: