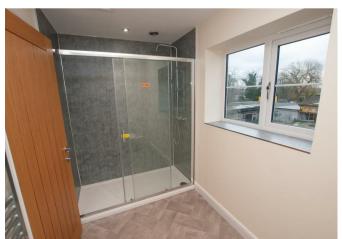

#### **En-suite**

With a UPVC double glazed window to the rear elevation, featuring a three-piece shower room suite, comprising of low-level WC with continental flush, vanity wash hand basin with mixer tap, tiled splashback and base level storage cupboards, double walk-in shower cubicle with sliding glass screen, PVC panels to wall coverings, showerhead over with built-in extractor, spotlighting to ceiling and access into loft space and chrome heated towel radiator.