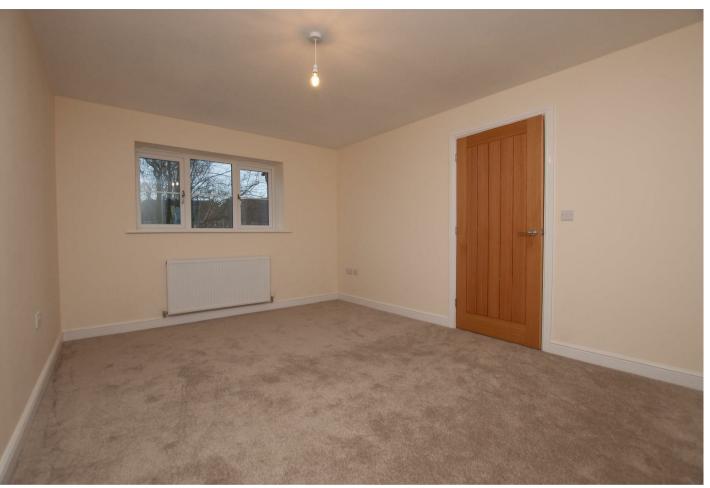

### Master Bedroom

With a UPVC double glazed window to the front elevation, central heating radiator, TV aerial point, panel door leads to:

### **Bedroom Two**

With dual aspect UPVC double glazed windows with units to front elevation and side elevations, central heating radiator, TV aerial point.

#### **Bedroom Three**

With UPVC double glazed window to the rear elevation, central heating radiator, TV aerial point

### **Bedroom Four**

With UPVC double glazed window to the rear elevation, central heating radiator, TV aerial point.