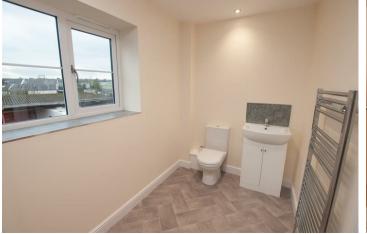

## Family Bathroom

With UPVC double glazed frosted glass window to the front elevation, featuring a three-piece bathroom suite, comprising of low-level WC with Continental flush, wash hand basin with mixer tap and tiled splashback with base level storage cupboard, P-shaped bath unit with shower head over, glass screen and PVC panels to wall coverings, chrome heated towel radiator, spotlighting to ceiling with built-in extractor.