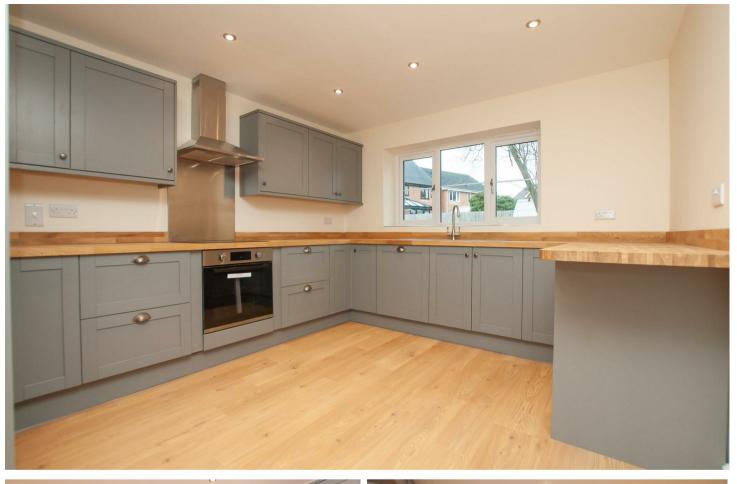

## Kitchen

With a central heating radiator, UPVC double glazed window to the front elevation, the kitchen features a range of matching base and eye level storage cupboards and drawers with woodblock drop edge preparation work surfaces. Includes a composite sink and drainer with mixer tap, four ring electric hob with stainless steel extractor hood, oven/grill, space for further freestanding white goods and appliances, spotlighting to ceiling, smoke alarm, panelled door, leads to: