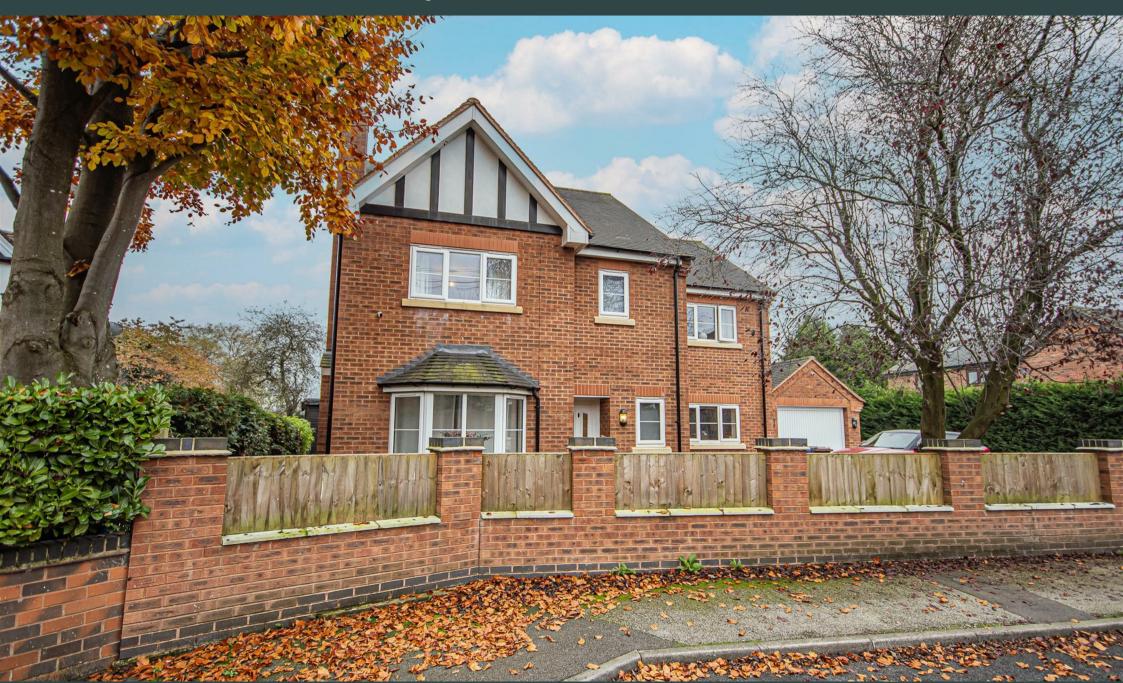

Dove Walk, Uttoxeter, Staffordshire, STI4 8EH Offers In The Region Of £449,950

https://www.abodemidlands.co.uk

\*\* BESPOKE FOUR BEDROOM DETACHED \*\* NEW BUILD \*\* GARAGE \*\* QUIET LOCATION AND STILL WALKING DISTANCE TO TOWN CENTRE \*\* 10 YEAR WARRANTY \*\* NO CHAIN \*\*

This stunning, new build property comprises of entrance hallway, living room, living/dining room, guest cloakroom/W.C., kitchen and utility. On the first floor there are four bedrooms, family bathroom and en-suite to the master. Outside there is a detached garage and turfed front and rear lawn with extensive patio area.

Area - The property is located in a quiet location of Dove Walk, situated off Derby Road, but still within walking distance to the Town Centre and within easy access to local amenities such as shops, schools, leisure centre. Easy access to A50 which links all major road networks including the MI and M6.