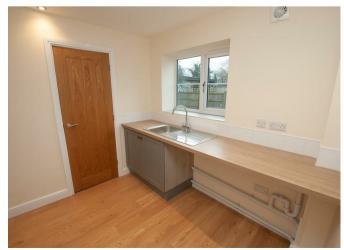

## Kitchen

With a central heating radiator, UPVC double glazed window to the front elevation, the kitchen features a range of matching base and eye level storage cupboards and drawers with woodblock drop edge preparation work surfaces. Includes a composite sink and drainer with mixer tap, four ring electric hob with stainless steel extractor hood, oven/grill, space for further freestanding white goods and appliances, spotlighting to ceiling, smoke alarm, panelled door, leads to: