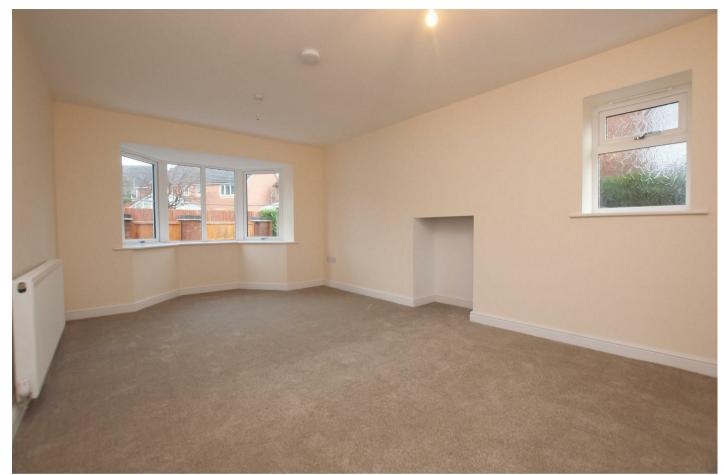

### Master Bedroom

With a UPVC double glazed window to the front elevation, central heating radiator, TV aerial point, panel door leads to:

### **Bedroom Two**

With dual aspect UPVC double glazed windows with units to front elevation and side elevations, central heating radiator, TV aerial point.