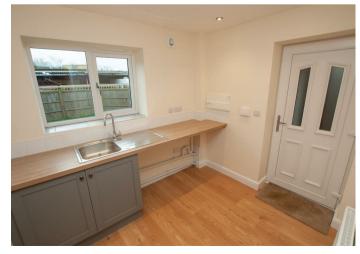

## **Utility Room**

With UPVC double glazed window to the rear elevation, UPVC double glazed side entry door, oak panellled flooring throughout, base level storage cupboards with woodblock effect drop edge preparation work surfaces with complementary tiling surrounding, stainless steel sink and drainer with mixer tap and plumbing freestanding space for white goods, central heating radiator, smoke alarm, extractor fan, spotlighting to ceiling, panelled door leads to: