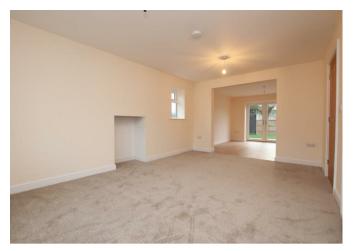

# Lounge

With a UPVC double glazed bay window to the front elevation, central heating radiator, further UPVC double glazed frosted glass unit to the side elevation, TV aerial point, opening leads to:

# Dining/Living Space

With a UPVC double glazed window to the rear elevation, UPVC double glazed French doors, leading to the rear patio, oak flooring throughout, smoke alarm, central heating radiator, two TV aerial points, opening leading to: