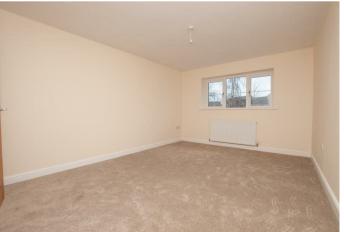

### Master Bedroom

With a UPVC double glazed window to the front elevation, central heating radiator, TV aerial point, panel door leads to:

### **Bedroom Two**

With dual aspect UPVC double glazed windows with units to front elevation and side elevations, central heating radiator, TV aerial point.

#### **Bedroom Three**

With UPVC double glazed window to the rear elevation, central heating radiator, TV aerial point

### **Bedroom Four**

With UPVC double glazed window to the rear elevation, central heating radiator, TV aerial point.