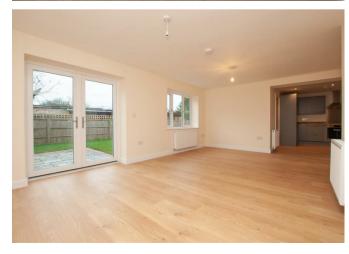

# Dining/Living Space

With a UPVC double glazed window to the rear elevation, UPVC double glazed French doors, leading to the rear patio, oak flooring throughout, smoke alarm, central heating radiator, two TV aerial points, opening leading to:

## Kitchen

With a central heating radiator, UPVC double glazed window to the front elevation, the kitchen features a range of matching base and eye level storage cupboards and drawers with woodblock drop edge preparation work surfaces. Includes a composite sink and drainer with mixer tap, four ring electric hob with stainless steel extractor hood, oven/grill, space for further freestanding white goods and appliances, spotlighting to ceiling, smoke alarm, panelled door, leads to: