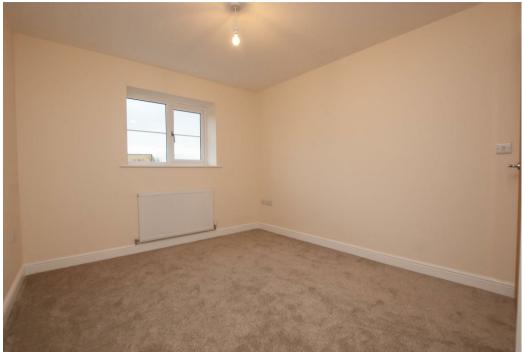

### Master Bedroom

With a UPVC double glazed window to the front elevation, central heating radiator, TV aerial point, panel door leads to:

### **Bedroom Two**

With dual aspect UPVC double glazed windows with units to front elevation and side elevations, central heating radiator, TV aerial point.

#### **Bedroom Three**

With UPVC double glazed window to the rear elevation, central heating radiator, TV aerial point

### **Bedroom Four**

With UPVC double glazed window to the rear elevation, central heating radiator, TV aerial point.