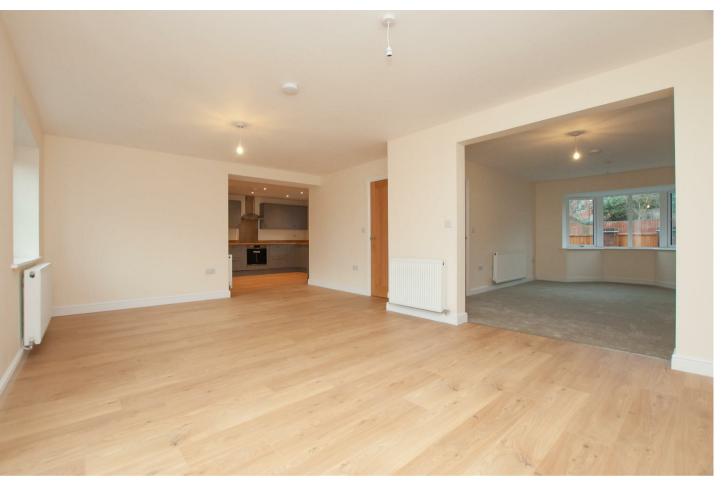

# Lounge

With a UPVC double glazed bay window to the front elevation, central heating radiator, further UPVC double glazed frosted glass unit to the side elevation, TV aerial point, opening leads to:

# Dining/Living Space

With a UPVC double glazed window to the rear elevation, UPVC double glazed French doors, leading to the rear patio, oak flooring throughout, smoke alarm, central heating radiator, two TV aerial points, opening leading to:

## Kitchen

With a central heating radiator, UPVC double glazed window to the front elevation, the kitchen features a range of matching base and eye level storage cupboards and drawers with woodblock drop edge preparation work surfaces. Includes a composite sink and drainer with mixer tap, four ring electric hob with stainless steel extractor hood, oven/grill, space for further freestanding white goods and appliances, spotlighting to ceiling, smoke alarm, panelled door, leads to: