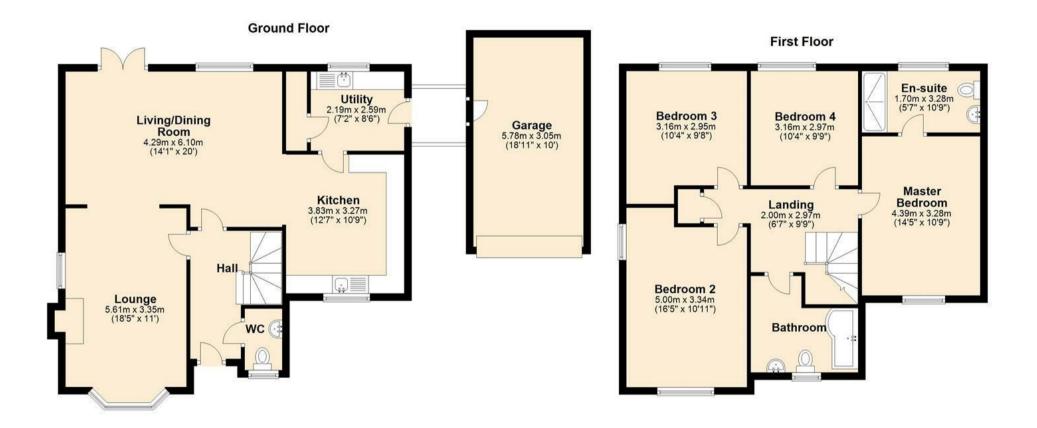

This stunning, new build property comprises of entrance hallway, living room, living/dining room, guest cloakroom/W.C., kitchen and utility. On the first floor there are four bedrooms, family bathroom and en-suite to the master. Outside there is a detached garage and turfed front and rear lawn with extensive patio area.

# Hallway

With a UPVC double glazed front entry door leading into, dogleg staircase rising to the first floor landing with a useful under stairs storage space, oak flooring throughout, thermostat, spotlighting to ceiling, central heating radiator, oak panelled doors lead to:

## Cloaks/WC

With a UPVC double glazed frosted glass window to the front elevation, low-level WC, with continental flush, wash hand basin with mixer tap, and tiled splashback, chrome heated towel radiator, extractor fan, spotlighting to ceiling.

# Lounge

With a UPVC double glazed bay window to the front elevation, central heating radiator, further UPVC double glazed frosted glass unit to the side elevation, TV aerial point, opening leads to:

# Dining/Living Space

With a UPVC double glazed window to the rear elevation, UPVC double glazed French doors, leading to the rear patio, oak flooring throughout, smoke alarm, central heating radiator, two TV aerial points, opening leading to:

## Kitchen

With a central heating radiator, UPVC double glazed window to the front elevation, the kitchen features a range of matching base and eye level storage cupboards and drawers with woodblock drop edge preparation work surfaces. Includes a composite sink and drainer with mixer tap, four ring electric hob with stainless steel extractor hood, oven/grill, space for further freestanding white goods and appliances, spotlighting to ceiling, smoke alarm, panelled door, leads to:

## **Utility Room**

With UPVC double glazed window to the rear elevation, UPVC double glazed side entry door, oak panellled flooring throughout, base level storage cupboards with woodblock effect drop edge preparation work surfaces with complementary tiling surrounding, stainless steel sink and drainer with mixer tap and plumbing freestanding space for white goods, central heating radiator, smoke alarm, extractor fan, spotlighting to ceiling, panelled door leads to:

### Landing

With a central heating radiator access into loft space via loft hatch with pull down ladders, smoke alarm, spotlighting to ceiling, built-in storage cupboard, oak panel doors lead to:

### Master Bedroom

With a UPVC double glazed window to the front elevation, central heating radiator, TV aerial point, panel door leads to:

#### **En-suite**

With a UPVC double glazed window to the rear elevation, featuring a three-piece shower room suite, comprising of low-level WC with continental flush, vanity wash hand basin with mixer tap, tiled splashback and base level storage cupboards, double walk-in shower cubicle with sliding glass screen, PVC panels to wall coverings, showerhead over with built-in extractor, spotlighting to ceiling and access into loft space and chrome heated towel radiator.

## Family Bathroom

With UPVC double glazed frosted glass window to the front elevation, featuring a three-piece bathroom suite, comprising of low-level WC with Continental flush, wash hand basin with mixer tap and tiled splashback with base level storage cupboard, P-shaped bath unit with shower head over, glass screen and PVC panels to wall coverings, chrome heated towel radiator, spotlighting to ceiling with built-in extractor.

### **Bedroom Two**

With dual aspect UPVC double glazed windows with units to front elevation and side elevations, central heating radiator, TV aerial point.

#### **Bedroom Three**

With UPVC double glazed window to the rear elevation, central heating radiator, TV aerial point

### **Bedroom Four**

With UPVC double glazed window to the rear elevation, central heating radiator, TV aerial point.

# Garage

To the front of the property is a garden which is laid to lawn, enclosed by a brick and timber fenced wall to the front. To the rear, a flagstone paved patio with brick edging leads to the garden which is predominantly laid to lawn, enclosed to three sides by panelled fencing and with gated access to the front. A block paved driveway provides ample parking for several vehicles, which in turn leads to the detached garage having an up and over door, power, and personnel door to the canopy.