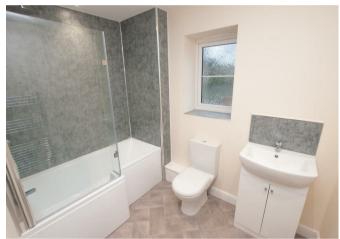

## Family Bathroom

With UPVC double glazed frosted glass window to the front elevation, featuring a three-piece bathroom suite, comprising of low-level WC with Continental flush, wash hand basin with mixer tap and tiled splashback with base level storage cupboard, P-shaped bath unit with shower head over, glass screen and PVC panels to wall coverings, chrome heated towel radiator, spotlighting to ceiling with built-in extractor.