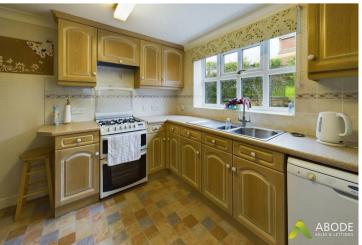

## Kitchen

With a UPVC double glazed window to the rear elevation, featuring a range of matching base and eye level storage cupboards and drawers with roll top preparation work surfaces, integrated appliances include a stainless steel one and a half sink and drainer with mixer tap, freestanding four ring gas hob with oven and grill, extractor fan, plumbing space for undercounter white goods, internal door leads to: