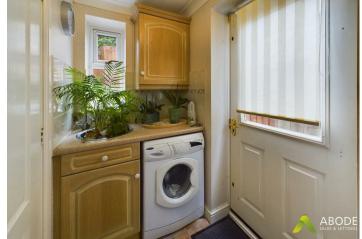

# **Utiltiy Room**

With a double glazed timber door to the side elevation, plumbing for undercounter freestanding white goods, base and eye level storage cupboard and drawers with roll top preparation works surfaces, central heating gas boiler, a UPVC window to the rear elevation and central heating radiator.