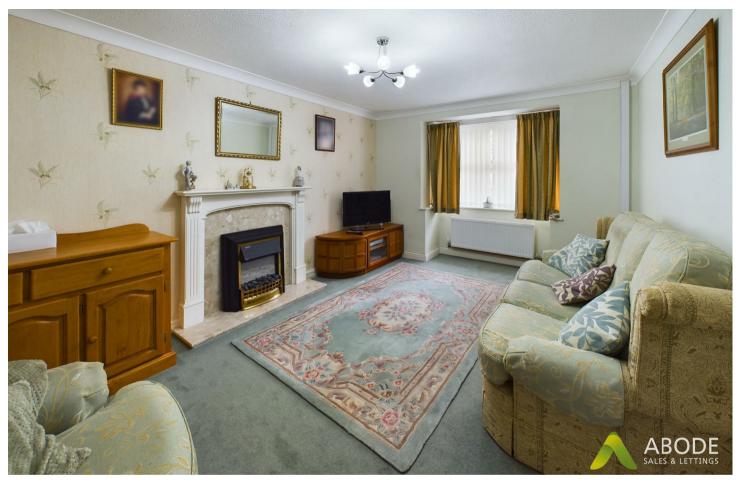

# Lounge

With a UPVC double glazed box bay window to the front elevation, central heating radiator, the focal point of the room being the electric fireplace and TV aerial point.