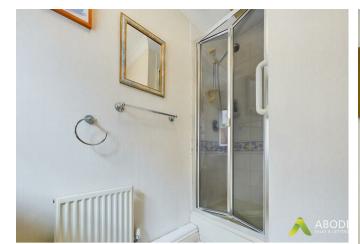

#### **En-suite**

With a UPVC double glazed frosted glass window to the side elevation, featuring a three-piece shower room suite comprising of low-level WC, pedestal wash hand basin with mixer tap, shower cubicle with folding glass screen and tiling to wall coverings, central heating radiator and shaving point.