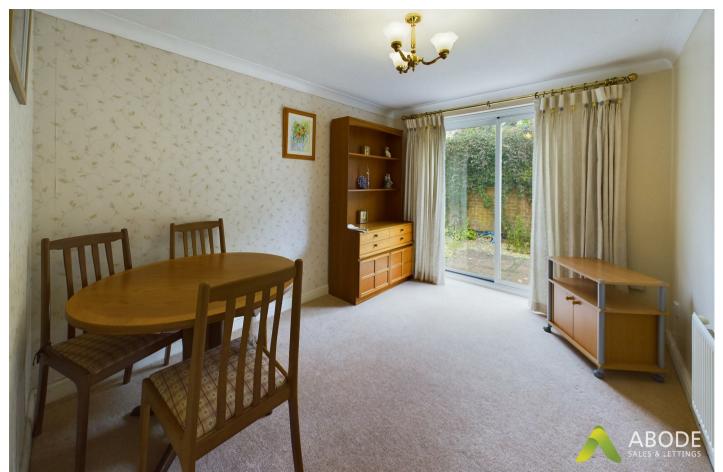

# **Dining Room**

With a UPVC double glazed sliding door leading to the rear garden and central heating radiator.