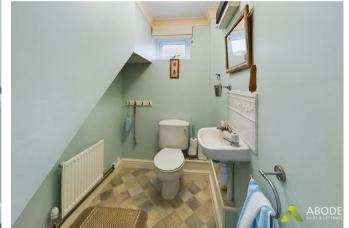

### Cloaks/WC

With a UPVC double glazed frosted glass window to the side elevation, central heating radiator, low level WC, floating wash basin with tiled splashback and consumer unit.