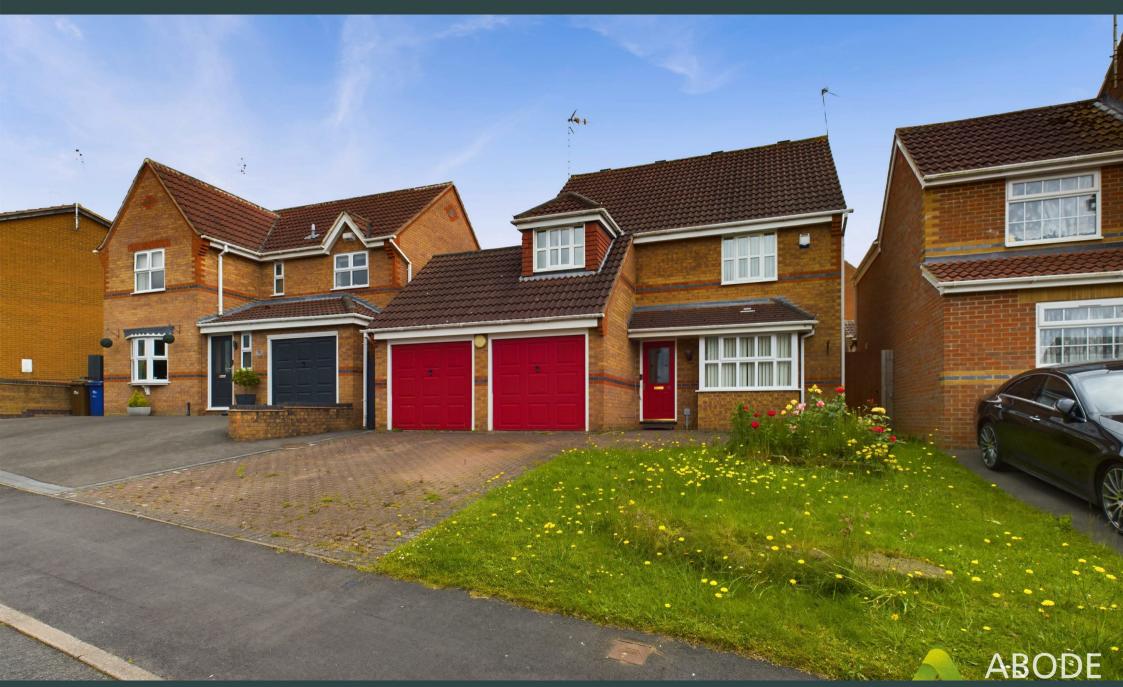

Robin Close, Uttoxeter, Staffordshire, STI4 8TP £322,500

\*\* FOUR BEDROOM DETACHED FAMILY HOME \*\*
DOUBLE GARAGE \*\* NO CHAIN \*\* 360 TOUR \*\*

This well-proportioned detached family home is located on the outskirts of Uttoxeter town centre and benefits from gas central heating and double-glazed windows. The accommodation includes a hallway, guest cloakroom/WC, living room, dining room, kitchen, utility room, four bedrooms with an en-suite to the master, and a separate family bathroom.

Outside, there is an extensive tarmac driveway providing ample off-road parking leading to the double garage and an enclosed rear garden with patio and lawn.

The property is conveniently located with easy access to local amenities such as shops, schools, and a leisure centre, while still being a short journey to the centre of Uttoxeter. There is also easy access to the A50, linking to all major road networks. Viewings are strictly by appointment only and can be arranged by contacting ABODE Estate Agents.

## Outside

The property is approached via a double width block paved driveway providing ample off-road parking space and a foregarden lawn and side access leading to the rear. The rear garden has a paved patio with gravel borders and steps leading up to a spacious lawn garden. The boundaries are enclosed by timber fence panels and enjoy a south easterly private aspect.