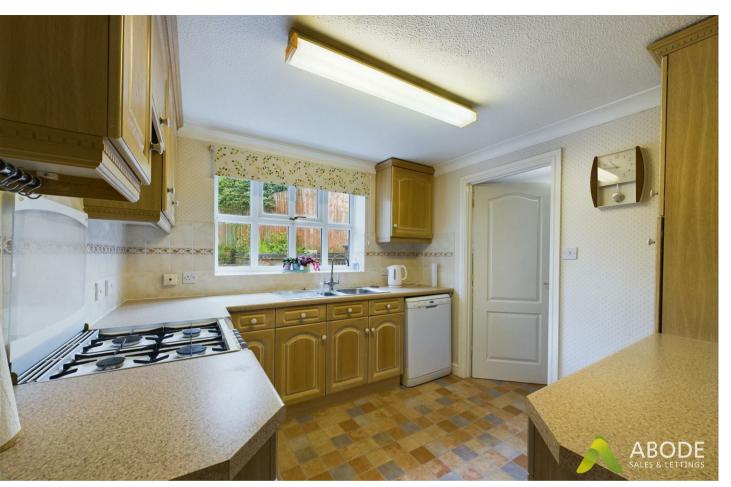

## Kitchen

With a UPVC double glazed window to the rear elevation, featuring a range of matching base and eye level storage cupboards and drawers with roll top preparation work surfaces, integrated appliances include a stainless steel one and a half sink and drainer with mixer tap, freestanding four ring gas hob with oven and grill, extractor fan, plumbing space for undercounter white goods, internal door leads to: