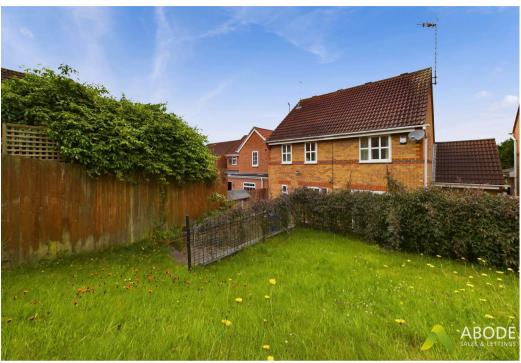

Outside, there is an extensive tarmac driveway providing ample off-road parking leading to the double garage and an enclosed rear garden with patio and lawn.

The property is conveniently located with easy access to local amenities such as shops, schools, and a leisure centre, while still being a short journey to the centre of Uttoxeter. There is also easy access to the A50, linking to all major road networks. Viewings are strictly by appointment only and can be arranged by contacting ABODE Estate Agents.

## Outside

The property is approached via a double width block paved driveway providing ample off-road parking space and a foregarden lawn and side access leading to the rear. The rear garden has a paved patio with gravel borders and steps leading up to a spacious lawn garden. The boundaries are enclosed by timber fence panels and enjoy a south easterly private aspect.