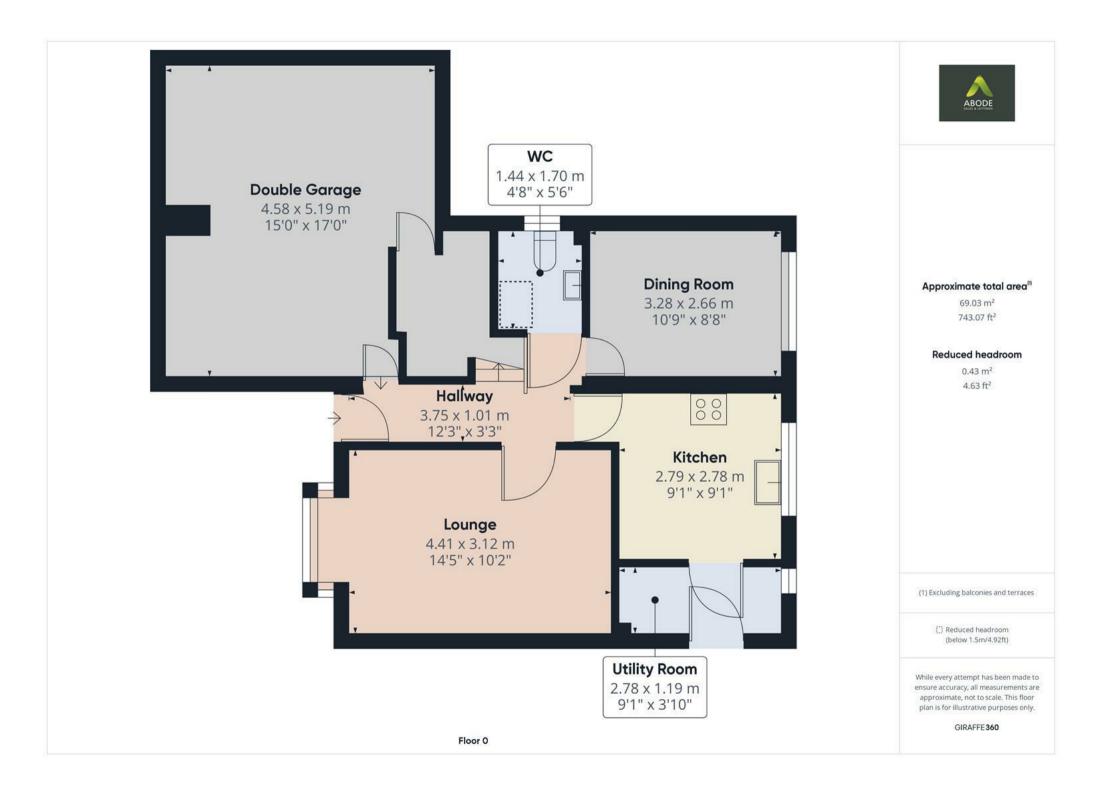

# Hallway

With a glazed front entry door leading into, central heating radiator, smoke alarm, doorbell chime, telephone point, thermostat, internal doors leading to:

### Cloaks/WC

With a UPVC double glazed frosted glass window to the side elevation, central heating radiator, low level WC, floating wash basin with tiled splashback and consumer unit.

## Kitchen

With a UPVC double glazed window to the rear elevation, featuring a range of matching base and eye level storage cupboards and drawers with roll top preparation work surfaces, integrated appliances include a stainless steel one and a half sink and drainer with mixer tap, freestanding four ring gas hob with oven and grill, extractor fan, plumbing space for undercounter white goods, internal door leads to:

# **Utiltiy Room**

With a double glazed timber door to the side elevation, plumbing for undercounter freestanding white goods, base and eye level storage cupboard and drawers with roll top preparation works surfaces, central heating gas boiler, a UPVC window to the rear elevation and central heating radiator.

# **Dining Room**

With a UPVC double glazed sliding door leading to the rear garden and central heating radiator.

# Lounge

With a UPVC double glazed box bay window to the front elevation, central heating radiator, the focal point of the room being the electric fireplace and TV aerial point.

# Double Garage

With an integral door from the hallway leading into the double garage. The room has carpet throughout, decorated walls and two stud walls to the front elevation. The room can easily be turned back into a double garage if required. The room consists of telephone point, spotlighting and a useful storage room with eye level shelving. This room was formally the show home office for the original properties on the development.