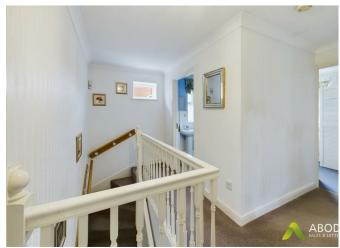

## Landing

With a UPVC double glazed window to the side elevation, smoke alarm, airing cupboard housing the hot water immersion tank with eye-level shelving, internal doors lead to: