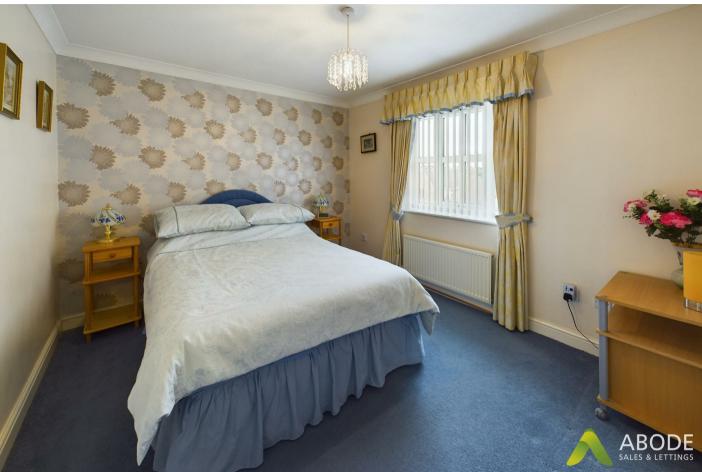

#### Bedroom One

With 2x UPVC double glazed windows to the rear elevation, TV aerial point, central heating radiator, a range of built-in fitted wardrobes with mirrored fronts comprising of rails and shelving, internal door leads to:

#### **Bedroom Two**

With a UPVC double glazed window to the front elevation, TV aerial point and central heating radiator.

### **Bedroom Three**

With a UPVC double glazed window to the front elevation, TV aerial point and central heating radiator.

# **Bedroom Four**

With a UPVC double glazed window to the rear elevation, TV aerial point and central heating radiator.