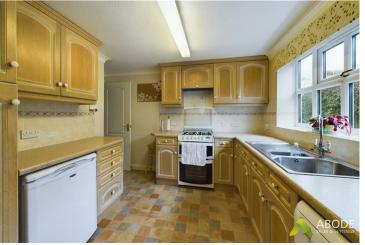

## Kitchen

With a UPVC double glazed window to the rear elevation, featuring a range of matching base and eye level storage cupboards and drawers with roll top preparation work surfaces, integrated appliances include a stainless steel one and a half sink and drainer with mixer tap, freestanding four ring gas hob with oven and grill, extractor fan, plumbing space for undercounter white goods, internal door leads to: