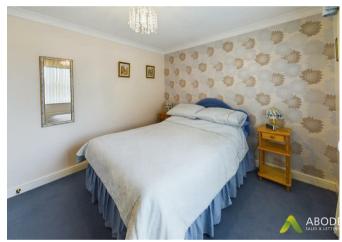

#### Bedroom One

With 2x UPVC double glazed windows to the rear elevation, TV aerial point, central heating radiator, a range of built-in fitted wardrobes with mirrored fronts comprising of rails and shelving, internal door leads to:

#### **Bedroom Two**

With a UPVC double glazed window to the front elevation, TV aerial point and central heating radiator.

### **Bedroom Three**

With a UPVC double glazed window to the front elevation, TV aerial point and central heating radiator.

# **Bedroom Four**

With a UPVC double glazed window to the rear elevation, TV aerial point and central heating radiator.