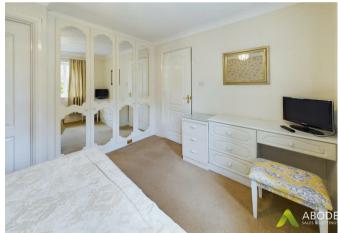

#### Bedroom One

With 2x UPVC double glazed windows to the rear elevation, TV aerial point, central heating radiator, a range of built-in fitted wardrobes with mirrored fronts comprising of rails and shelving, internal door leads to: