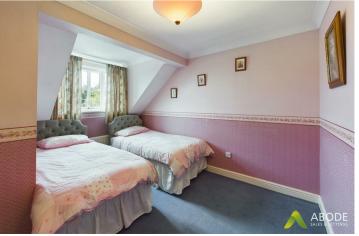

#### **Bedroom Two**

With a UPVC double glazed window to the front elevation, TV aerial point and central heating radiator.

### **Bedroom Three**

With a UPVC double glazed window to the front elevation, TV aerial point and central heating radiator.

# **Bedroom Four**

With a UPVC double glazed window to the rear elevation, TV aerial point and central heating radiator.