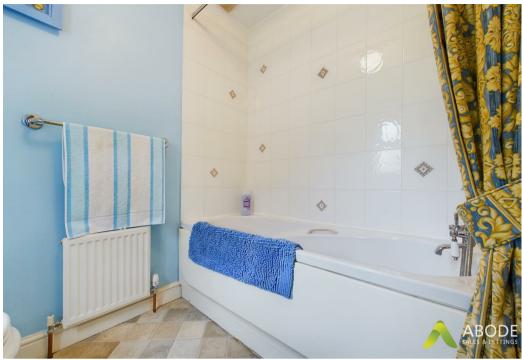

## **Bathroom**

With a UPVC double glazed frosted glass window to the side elevation, featuring a three-piece bathroom suite comprising of low level WC, pedestal wash hand basin with mixer tap, bath unit with mixer tap and tiling to wall coverings, extractor fan, shaving point and central heating radiator.