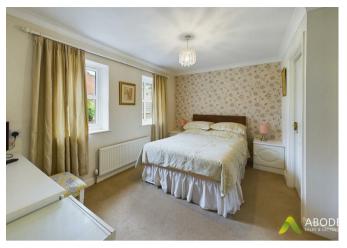

#### Bedroom One

With 2x UPVC double glazed windows to the rear elevation, TV aerial point, central heating radiator, a range of built-in fitted wardrobes with mirrored fronts comprising of rails and shelving, internal door leads to: