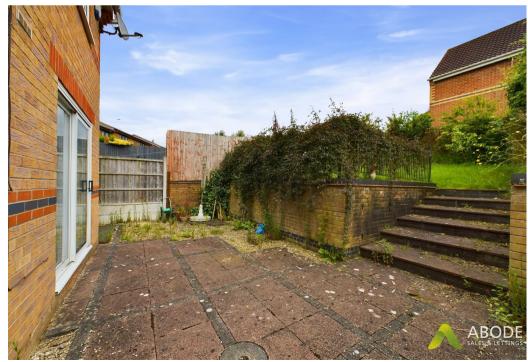

## Outside

The property is approached via a double width block paved driveway providing ample off-road parking space and a foregarden lawn and side access leading to the rear. The rear garden has a paved patio with gravel borders and steps leading up to a spacious lawn garden. The boundaries are enclosed by timber fence panels and enjoy a south easterly private aspect.