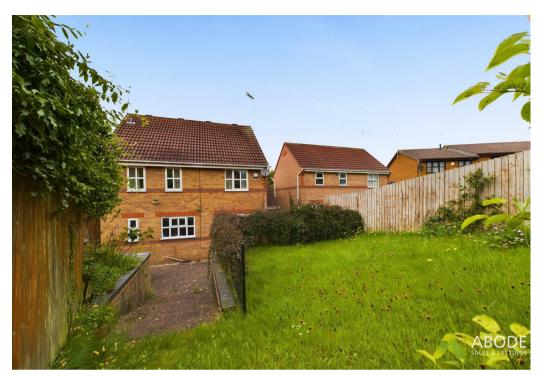

Outside, there is an extensive tarmac driveway providing ample off-road parking leading to the double garage and an enclosed rear garden with patio and lawn.

The property is conveniently located with easy access to local amenities such as shops, schools, and a leisure centre, while still being a short journey to the centre of Uttoxeter. There is also easy access to the A50, linking to all major road networks. Viewings are strictly by appointment only and can be arranged by contacting ABODE Estate Agents.

## Outside

The property is approached via a double width block paved driveway providing ample off-road parking space and a foregarden lawn and side access leading to the rear. The rear garden has a paved patio with gravel borders and steps leading up to a spacious lawn garden. The boundaries are enclosed by timber fence panels and enjoy a south easterly private aspect.