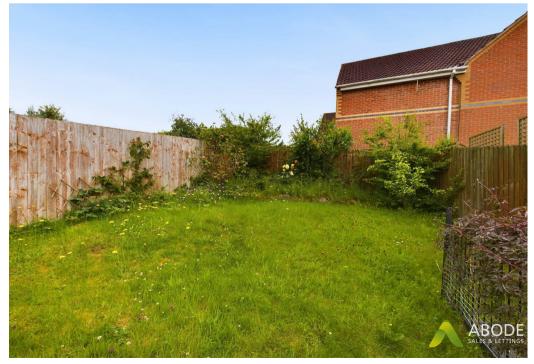

Outside, there is an extensive tarmac driveway providing ample off-road parking leading to the double garage and an enclosed rear garden with patio and lawn.

The property is conveniently located with easy access to local amenities such as shops, schools, and a leisure centre, while still being a short journey to the centre of Uttoxeter. There is also easy access to the A50, linking to all major road networks. Viewings are strictly by appointment only and can be arranged by contacting ABODE Estate Agents.

## Outside

The property is approached via a double width block paved driveway providing ample off-road parking space and a foregarden lawn and side access leading to the rear. The rear garden has a paved patio with gravel borders and steps leading up to a spacious lawn garden. The boundaries are enclosed by timber fence panels and enjoy a south easterly private aspect.