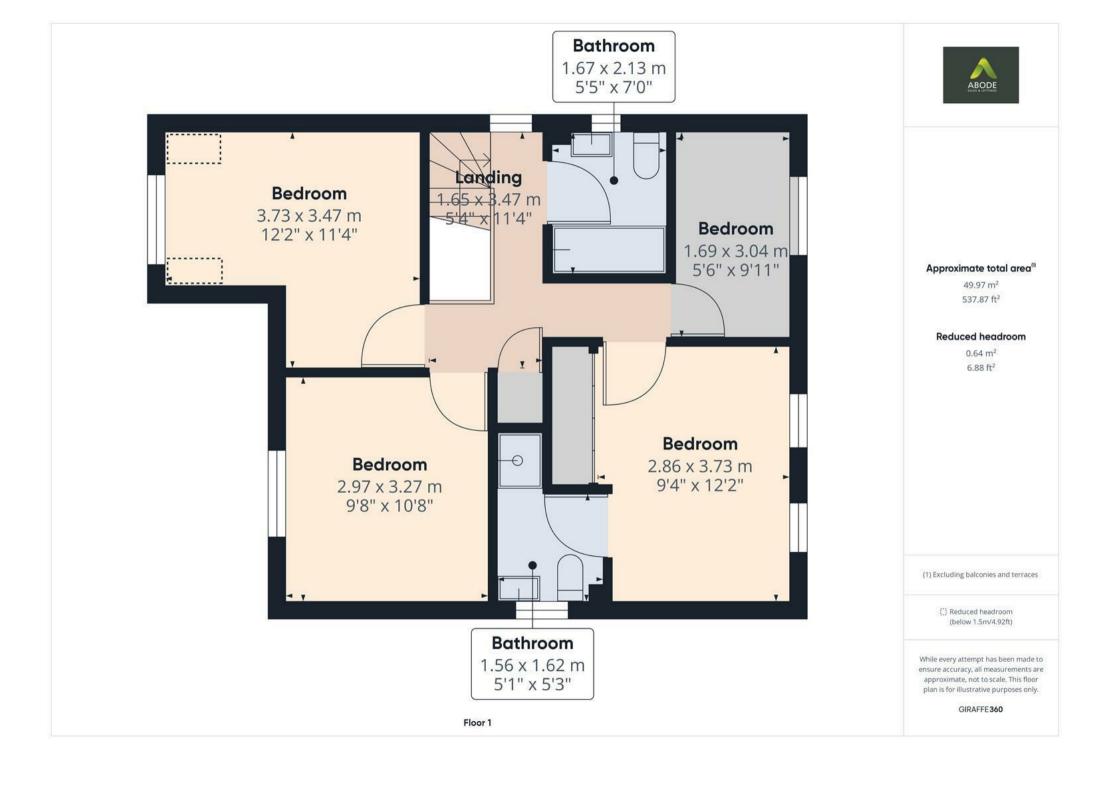

## Landing

With a UPVC double glazed window to the side elevation, smoke alarm, airing cupboard housing the hot water immersion tank with eye-level shelving, internal doors lead to:

#### Bedroom One

With 2x UPVC double glazed windows to the rear elevation, TV aerial point, central heating radiator, a range of built-in fitted wardrobes with mirrored fronts comprising of rails and shelving, internal door leads to:

#### **En-suite**

With a UPVC double glazed frosted glass window to the side elevation, featuring a three-piece shower room suite comprising of low-level WC, pedestal wash hand basin with mixer tap, shower cubicle with folding glass screen and tiling to wall coverings, central heating radiator and shaving point.

#### **Bedroom Two**

With a UPVC double glazed window to the front elevation, TV aerial point and central heating radiator.

### **Bedroom Three**

With a UPVC double glazed window to the front elevation, TV aerial point and central heating radiator.

# **Bedroom Four**

With a UPVC double glazed window to the rear elevation, TV aerial point and central heating radiator.

## **Bathroom**

With a UPVC double glazed frosted glass window to the side elevation, featuring a three-piece bathroom suite comprising of low level WC, pedestal wash hand basin with mixer tap, bath unit with mixer tap and tiling to wall coverings, extractor fan, shaving point and central heating radiator.