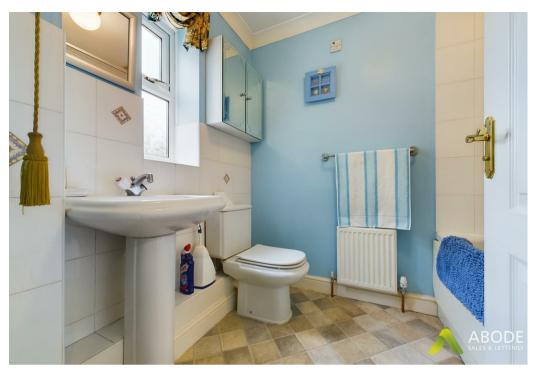

## **Bathroom**

With a UPVC double glazed frosted glass window to the side elevation, featuring a three-piece bathroom suite comprising of low level WC, pedestal wash hand basin with mixer tap, bath unit with mixer tap and tiling to wall coverings, extractor fan, shaving point and central heating radiator.