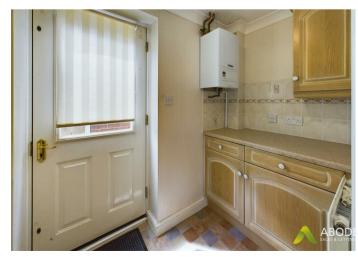

# **Utiltiy Room**

With a double glazed timber door to the side elevation, plumbing for undercounter freestanding white goods, base and eye level storage cupboard and drawers with roll top preparation works surfaces, central heating gas boiler, a UPVC window to the rear elevation and central heating radiator.