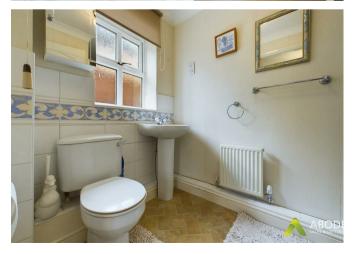

## **Bathroom**

With a UPVC double glazed frosted glass window to the side elevation, featuring a three-piece bathroom suite comprising of low level WC, pedestal wash hand basin with mixer tap, bath unit with mixer tap and tiling to wall coverings, extractor fan, shaving point and central heating radiator.