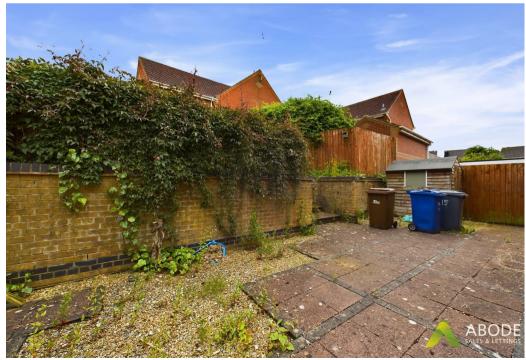

Outside, there is an extensive tarmac driveway providing ample off-road parking leading to the double garage and an enclosed rear garden with patio and lawn.

The property is conveniently located with easy access to local amenities such as shops, schools, and a leisure centre, while still being a short journey to the centre of Uttoxeter. There is also easy access to the A50, linking to all major road networks. Viewings are strictly by appointment only and can be arranged by contacting ABODE Estate Agents.

## Outside

The property is approached via a double width block paved driveway providing ample off-road parking space and a foregarden lawn and side access leading to the rear. The rear garden has a paved patio with gravel borders and steps leading up to a spacious lawn garden. The boundaries are enclosed by timber fence panels and enjoy a south easterly private aspect.