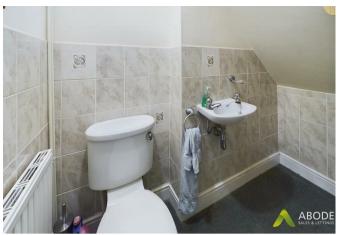

#### **CLOAKROOM**

Low flush wc and a wash hand basin.

## **EN SUITE**

Enclosed shower, wash hand basin, low flush wc, radiator and upvc double glazed window.