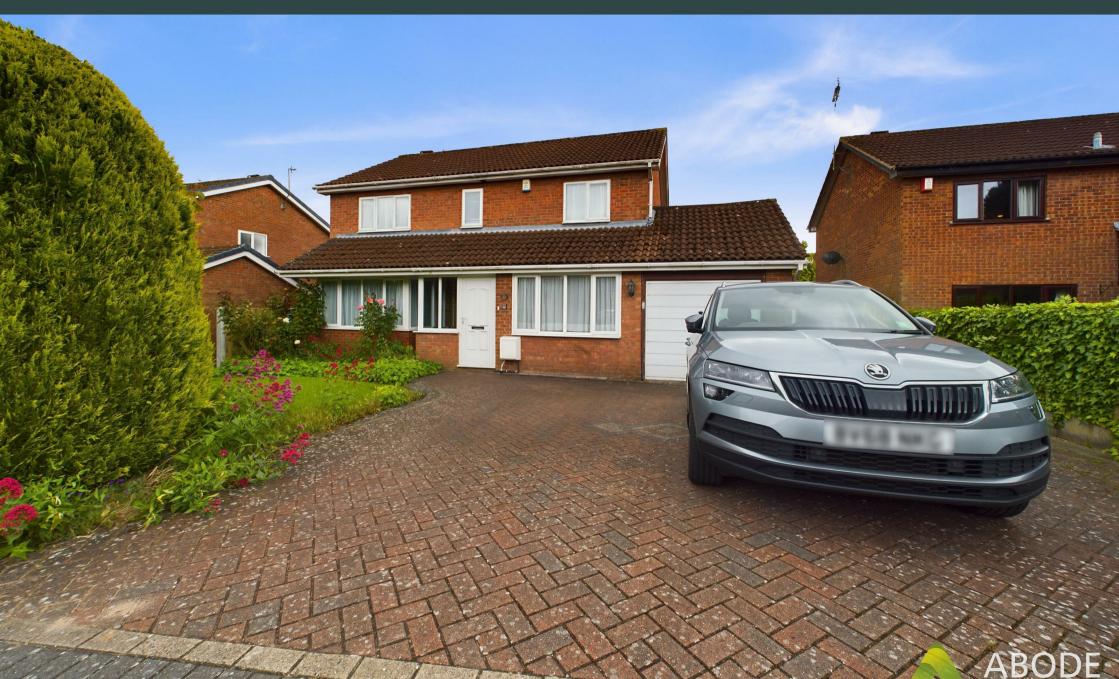

Furlong Drive, Tean, Stoke-On-Trent, STI0 4LD £354,950

A BODE PALS & LETTERS

\*\*\*\* DETACHED FAMILY HOME WITH FOUR **BEDROOMS AND A FAMILY** ROOM \*\*\*\* This is a great opportunity in a quiet cul de sac location. In brief the property offers a porch and hall, guest cloakroom, lounge, family room and a dining room, fitted kitchen. Four first floor bedrooms. master with an en suite shower room plus a family bathroom. Front and rear gardens, drive and a single garage. OFFERED FOR SALE WITH NO UPWARD CHAIN.

## **OUTSIDE**

Front lawn with hedge, wide drive and a single garage. Side access to the rear garden offering a lawn, patio areas and mature plants.