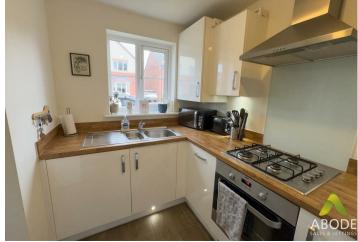

## **Room Dimensions**

Room Dimensions

Ground Floor

Kitchen - 3.03m x I.85m, 9'II" x 6'I"

Lounge/Dining Area - 3.96m x 3.75m, I3'0" x I2'3"

First Floor

Bedroom I (max.) - 4.04m x 2.57m, I3'3" x 8'5"

Bedroom 2 (max.) - 4.00m x 2.20m, I3'I" x 7'3"