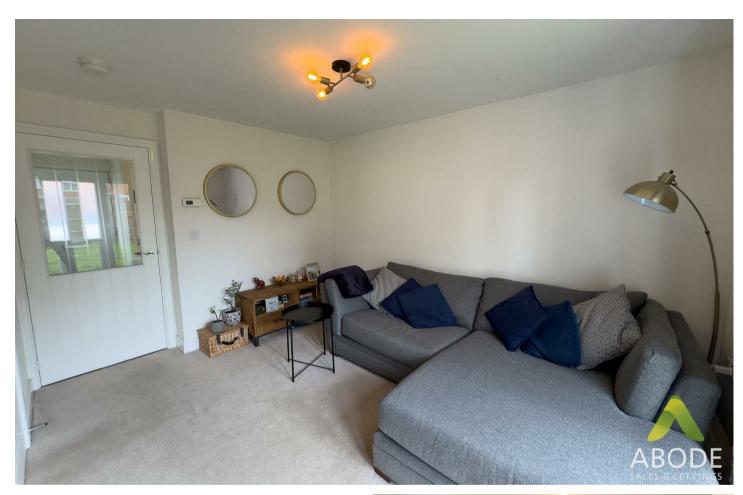

## **Room Dimensions**

Room Dimensions

Ground Floor

Kitchen - 3.03m x I.85m, 9'II" x 6'I"

Lounge/Dining Area - 3.96m x 3.75m, I3'0" x I2'3"

First Floor

Bedroom I (max.) - 4.04m x 2.57m, I3'3" x 8'5"

Bedroom 2 (max.) - 4.00m x 2.20m, I3'I" x 7'3"