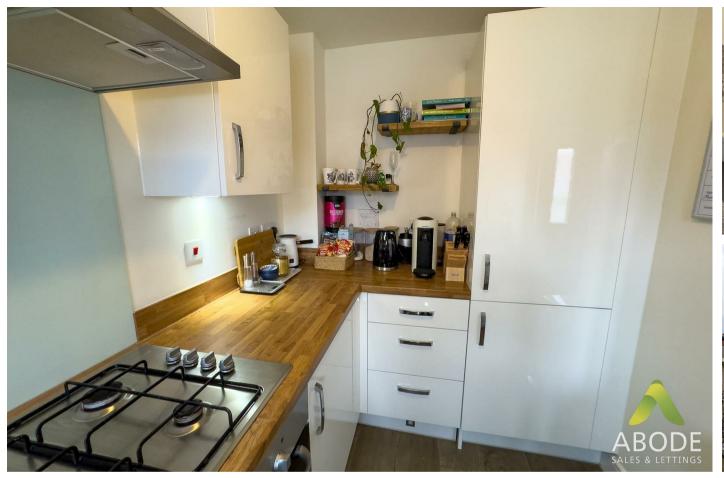

## **Room Dimensions**

Room Dimensions

Ground Floor

Kitchen - 3.03m x I.85m, 9'II" x 6'I"

Lounge/Dining Area - 3.96m x 3.75m, I3'0" x I2'3"

First Floor

Bedroom I (max.) - 4.04m x 2.57m, I3'3" x 8'5"

Bedroom 2 (max.) - 4.00m x 2.20m, I3'I" x 7'3"