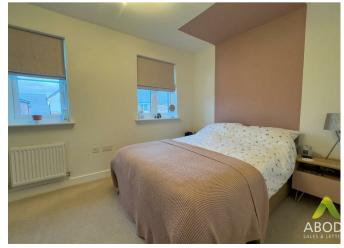

## **Room Dimensions**

Room Dimensions

Ground Floor

Kitchen - 3.03m x I.85m, 9'II" x 6'I"

Lounge/Dining Area - 3.96m x 3.75m, I3'0" x I2'3"

First Floor

Bedroom I (max.) - 4.04m x 2.57m, I3'3" x 8'5"

Bedroom 2 (max.) - 4.00m x 2.20m, I3'I" x 7'3"