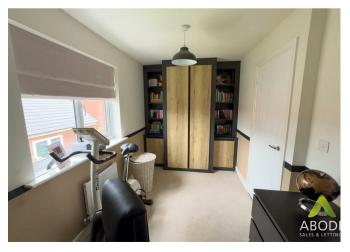

## **Room Dimensions**

Room Dimensions

Ground Floor

Kitchen - 3.03m x I.85m, 9'II" x 6'I"

Lounge/Dining Area - 3.96m x 3.75m, I3'0" x I2'3"

First Floor

Bedroom I (max.) - 4.04m x 2.57m, I3'3" x 8'5"

Bedroom 2 (max.) - 4.00m x 2.20m, I3'I" x 7'3"