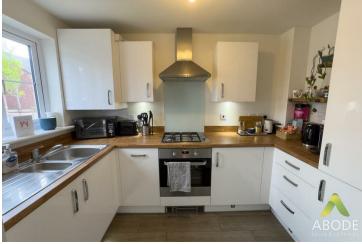

## **Room Dimensions**

Room Dimensions

Ground Floor

Kitchen - 3.03m x I.85m, 9'II" x 6'I"

Lounge/Dining Area - 3.96m x 3.75m, I3'0" x I2'3"

First Floor

Bedroom I (max.) - 4.04m x 2.57m, I3'3" x 8'5"

Bedroom 2 (max.) - 4.00m x 2.20m, I3'I" x 7'3"