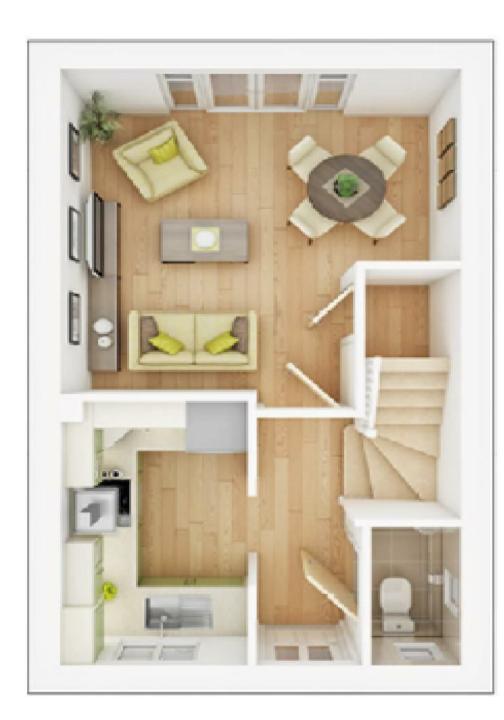

## **Room Dimensions**

Room Dimensions

Ground Floor

Kitchen - 3.03m x I.85m, 9'II" x 6'I"

Lounge/Dining Area - 3.96m x 3.75m, I3'0" x I2'3"

First Floor

Bedroom I (max.) - 4.04m x 2.57m, I3'3" x 8'5"

Bedroom 2 (max.) - 4.00m x 2.20m, I3'I" x 7'3"