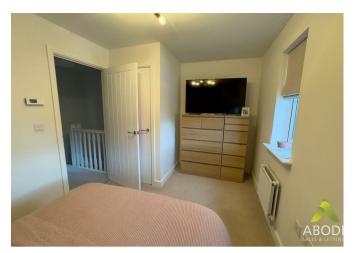

## **Room Dimensions**

Room Dimensions

Ground Floor

Kitchen - 3.03m x I.85m, 9'II" x 6'I"

Lounge/Dining Area - 3.96m x 3.75m, I3'0" x I2'3"

First Floor

Bedroom I (max.) - 4.04m x 2.57m, I3'3" x 8'5"

Bedroom 2 (max.) - 4.00m x 2.20m, I3'I" x 7'3"