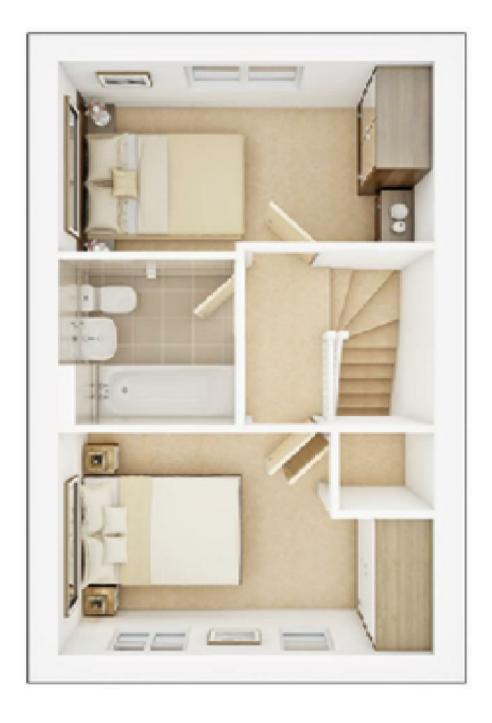

## **Room Dimensions**

Room Dimensions

Ground Floor

Kitchen - 3.03m x I.85m, 9'II" x 6'I"

Lounge/Dining Area - 3.96m x 3.75m, I3'0" x I2'3"

First Floor

Bedroom I (max.) - 4.04m x 2.57m, I3'3" x 8'5"

Bedroom 2 (max.) - 4.00m x 2.20m, I3'I" x 7'3"