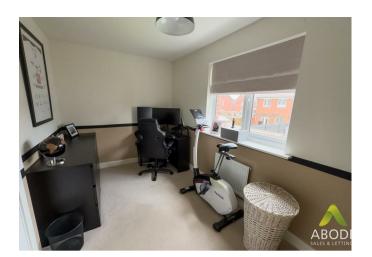

## **Room Dimensions**

Room Dimensions

Ground Floor

Kitchen - 3.03m x I.85m, 9'II" x 6'I"

Lounge/Dining Area - 3.96m x 3.75m, I3'0" x I2'3"

First Floor

Bedroom I (max.) - 4.04m x 2.57m, I3'3" x 8'5"

Bedroom 2 (max.) - 4.00m x 2.20m, I3'I" x 7'3"