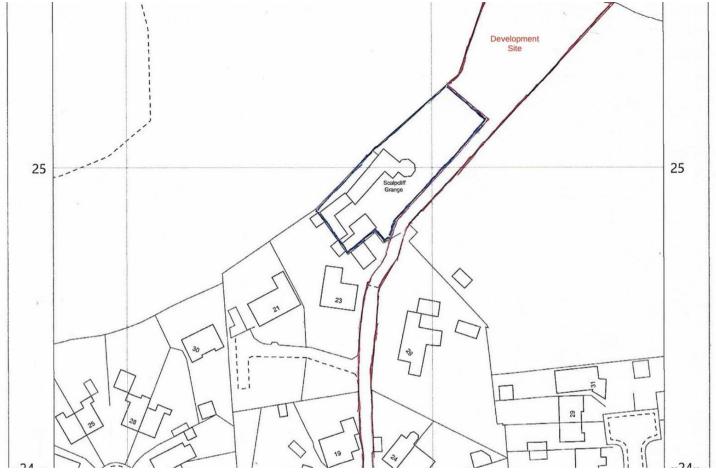

Windsor Drive, Stapenhill, Stafforshire, DEI5 9BH Asking Price £250,000

https://www.abodemidlands.co.uk

Welcome to Scalpcliffe Grange! This stunning development site offers a fantastic opportunity for those looking to create their dream home. With outline planning permission already in place for a detached dwelling, ref P/2022/01375, you can start envisioning your future abode nestled within 0.36 acres of picturesque countryside views.

The semi-rural location provides a peaceful location allowing you to enjoy the tranquillity of the surroundings. The owner's generous offer of granting easement and rights of way in regard to services ensures a smooth process for any future developments on the land.