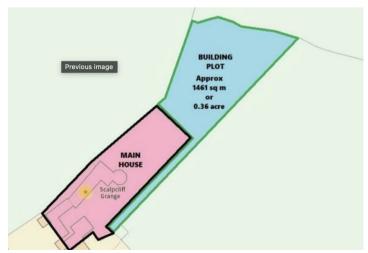

Windsor Drive, Stapenhill, Stafforshire, DEI5 9BH Asking Price £250,000

https://www.abodemidlands.co.uk

Welcome to Scalpcliffe Grange! This stunning development site offers a fantastic opportunity for those looking to create their dream home. With outline planning permission already in place for a detached dwelling, ref P/2022/01375, you can start envisioning your future abode nestled within 0.36 acres of picturesque countryside views.

The semi-rural location provides a peaceful location allowing you to enjoy the tranquillity of the surroundings. The owner's generous offer of granting easement and rights of way in regard to services ensures a smooth process for any future developments on the land.