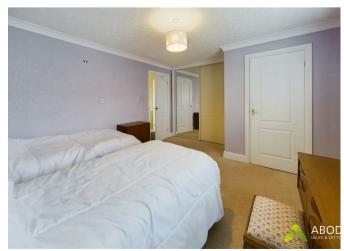

### **BEDROOM I**

Wardrobes, radiator, upvc double glazed window to the front and a door to the en suite.

## **BEDROOM 2**

Upvc double glazed window and a radiator.

## BEDROOM 3

Upvc double glazed window and a radiator.

# BEDROOM 4

Upvc double glazed window and a radiator.