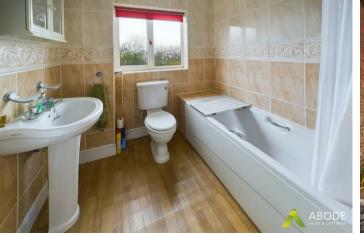

## **BATHROOM**

Panel enclosed bath with a shower, wash hand basin, radiator and upvc double glazed window.