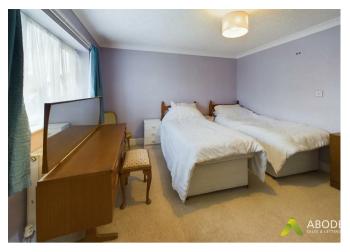

### **BEDROOM I**

Wardrobes, radiator, upvc double glazed window to the front and a door to the en suite.

## **BEDROOM 2**

Upvc double glazed window and a radiator.

## BEDROOM 3

Upvc double glazed window and a radiator.

# BEDROOM 4

Upvc double glazed window and a radiator.