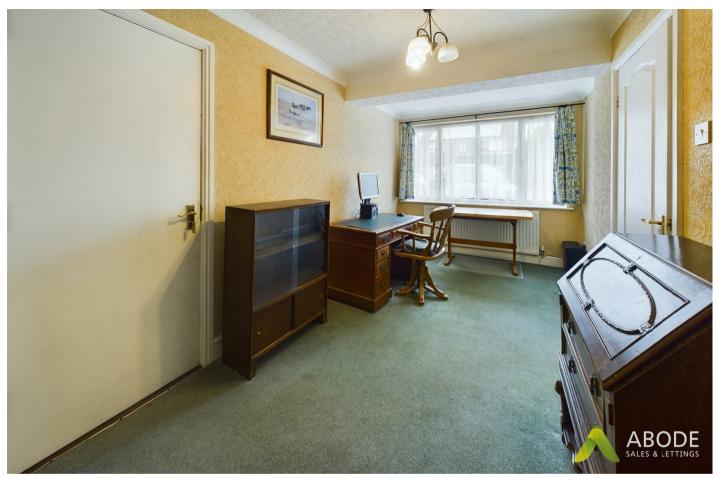

## **BEDROOM 2**

Upvc double glazed window and a radiator.

## BEDROOM 3

Upvc double glazed window and a radiator.

# BEDROOM 4

Upvc double glazed window and a radiator.