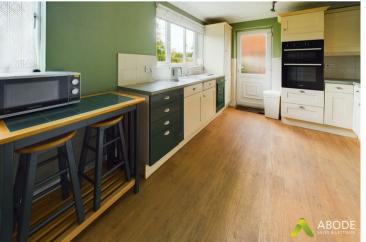

#### **KITCHEN**

Fitted units with work surfaces and a sink and drainer unit. Electric double oven and hob, appliance spaces, upvc double glazed window, door to the garden and a door to the hall.