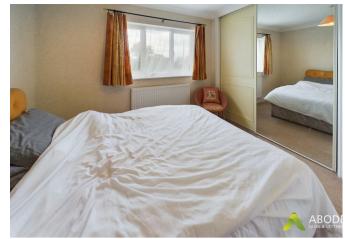

### **BEDROOM I**

Wardrobes, radiator, upvc double glazed window to the front and a door to the en suite.

## **BEDROOM 2**

Upvc double glazed window and a radiator.

## BEDROOM 3

Upvc double glazed window and a radiator.

# BEDROOM 4

Upvc double glazed window and a radiator.