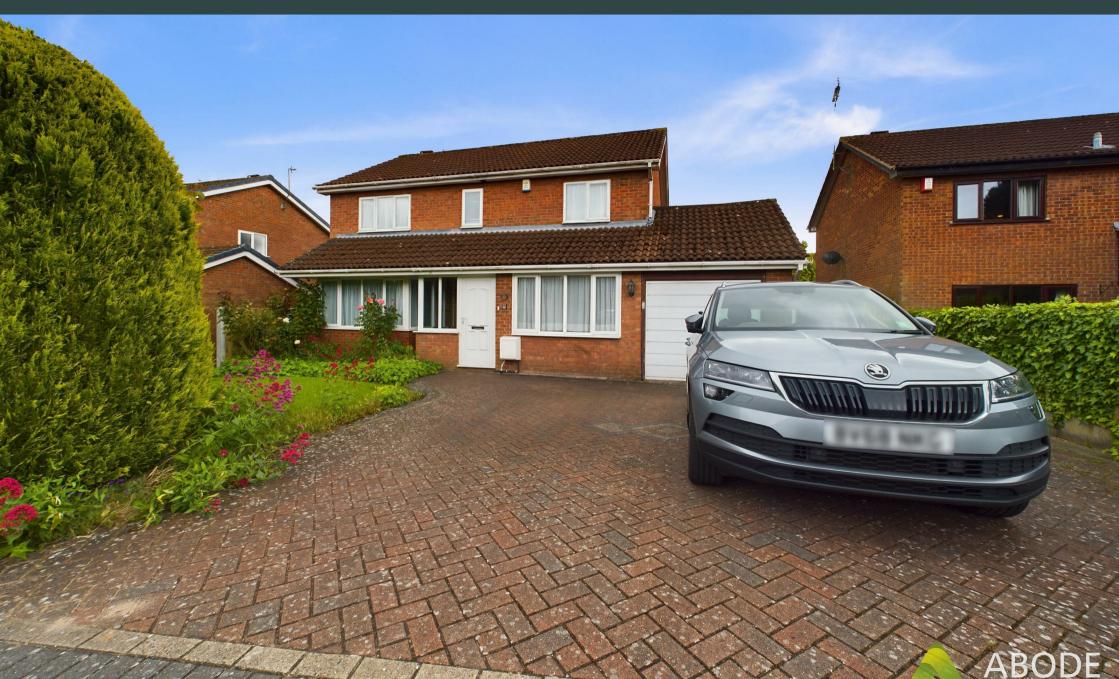

Furlong Drive, Tean, Stoke-On-Trent, STI0 4LD £337,950

A BODE PALS & LETTERS

\*\*\*\* DETACHED FAMILY HOME WITH FOUR **BEDROOMS AND A FAMILY** ROOM \*\*\*\* This is a great opportunity in a quiet cul de sac location. In brief the property offers a porch and hall, guest cloakroom, lounge, family room and a dining room, fitted kitchen. Four first floor bedrooms. master with an en suite shower room plus a family bathroom. Front and rear gardens, drive and a single garage. OFFERED FOR SALE WITH NO UPWARD CHAIN.

## **OUTSIDE**

Front lawn with hedge, wide drive and a single garage. Side access to the rear garden offering a lawn, patio areas and mature plants.