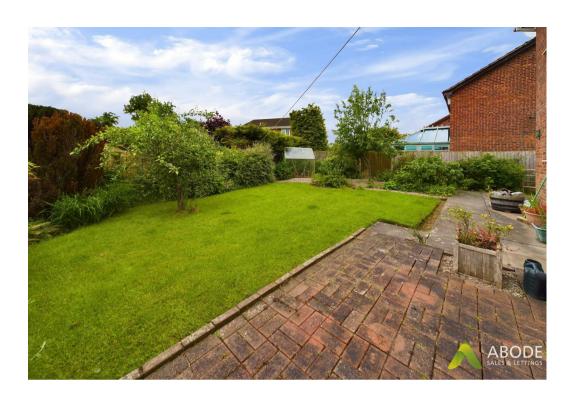

## **OUTSIDE**

Front lawn with hedge, wide drive and a single garage. Side access to the rear garden offering a lawn, patio areas and mature plants.