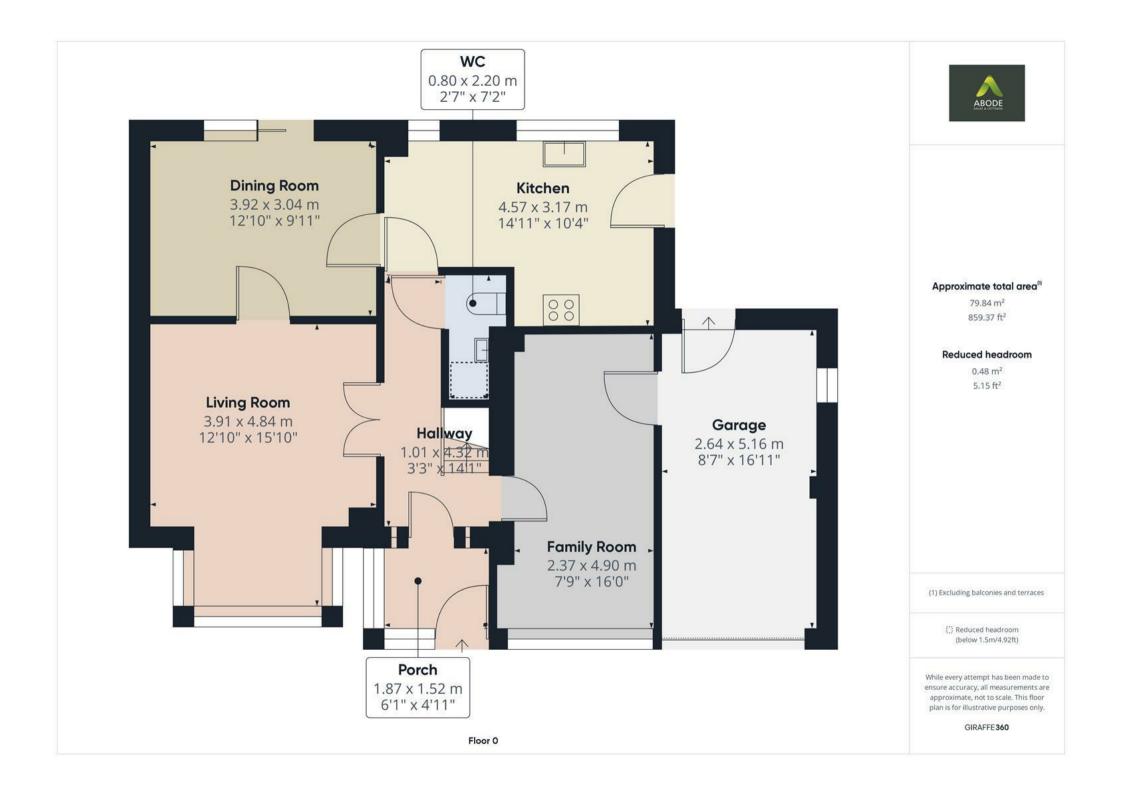

#### **PORCH**

Entrance door into the porch with a door into the hall.

#### HALL

Stairs to the first floor, radiator and doors to -

#### **CLOAKROOM**

Low flush wc and a wash hand basin.

#### LOUNGE

Double doors into the lounge with upvc double glazed bay window to the front, radiator, feature fireplace and double doors into the dining room.

## **DINING ROOM**

Upvc double glazed patio doors onto the garden, radiator and a door into the kitchen.

#### **KITCHEN**

Fitted units with work surfaces and a sink and drainer unit. Electric double oven and hob, appliance spaces, upvc double glazed window, door to the garden and a door to the hall.

#### **FAMILY ROOM**

Upvc double glazed window to the front, radiator and a door into the garage.