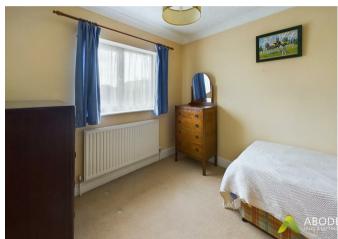

### **BEDROOM I**

Wardrobes, radiator, upvc double glazed window to the front and a door to the en suite.

## **BEDROOM 2**

Upvc double glazed window and a radiator.

## BEDROOM 3

Upvc double glazed window and a radiator.

# BEDROOM 4

Upvc double glazed window and a radiator.