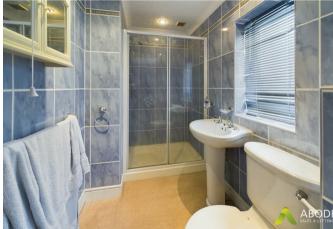

## **EN SUITE**

Enclosed shower, wash hand basin, low flush wc, radiator and upvc double glazed window.

## **BATHROOM**

Panel enclosed bath with a shower, wash hand basin, radiator and upvc double glazed window.