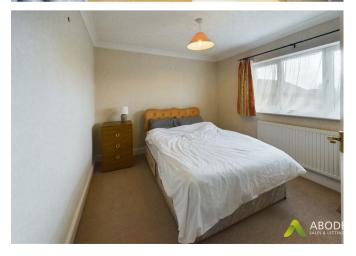

### **BEDROOM I**

Wardrobes, radiator, upvc double glazed window to the front and a door to the en suite.

## **BEDROOM 2**

Upvc double glazed window and a radiator.

## BEDROOM 3

Upvc double glazed window and a radiator.

# BEDROOM 4

Upvc double glazed window and a radiator.