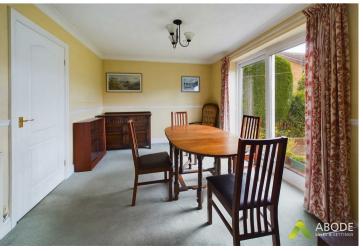

## **DINING ROOM**

Upvc double glazed patio doors onto the garden, radiator and a door into the kitchen.