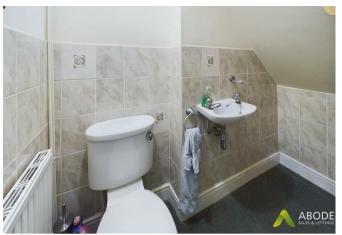

or, feature fireplace and double doors into the dining room.

## **DINING ROOM**

Upvc double glazed patio doors onto the garden, radiator and a door into the kitchen.

#### **KITCHEN**

Fitted units with work surfaces and a sink and drainer unit. Electric double oven and hob, appliance spaces, upvc double glazed window, door to the garden and a door to the hall.

#### **FAMILY ROOM**

Upvc double glazed window to the front, radiator and a door into the garage.

## FIRST FLOOR LANDING

Loft access and doors to -

### **BEDROOM I**

Wardrobes, radiator, upvc double glazed window to the front and a door to the en suite.



## **EN SUITE**

Enclosed shower, wash hand basin, low flush wc, radiator and upvc double glazed window.

## **BEDROOM 2**

Upvc double glazed window and a radiator.





















## BEDROOM 3

Upvc double glazed window and a radiator.

# BEDROOM 4

Upvc double glazed window and a radiator.

## **BATHROOM**

Panel enclosed bath with a shower, wash hand basin, radiator and upvc double glazed window.

## **OUTSIDE**

Front lawn with hedge, wide drive and a single garage. Side access to the rear garden offering a lawn, patio areas and mature plants.