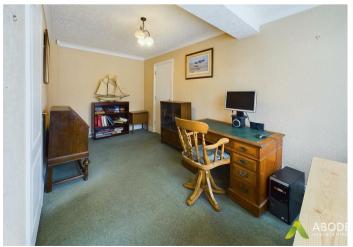

#### **FAMILY ROOM**

Upvc double glazed window to the front, radiator and a door into the garage.