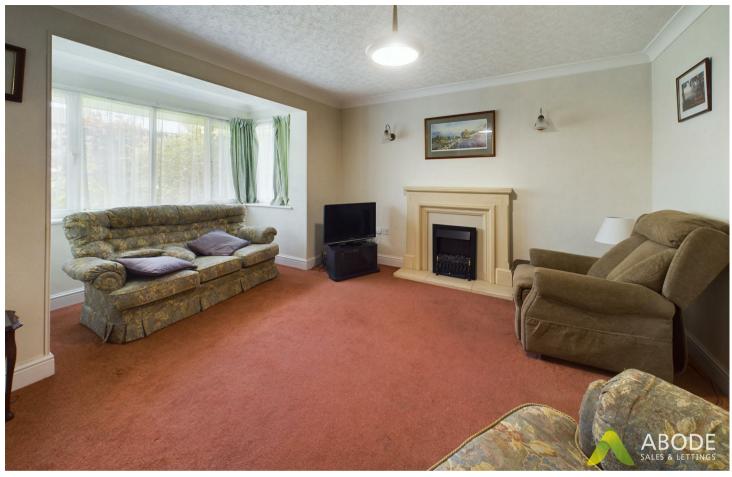

#### LOUNGE

Double doors into the lounge with upvc double glazed bay window to the front, radiator, feature fireplace and double doors into the dining room.