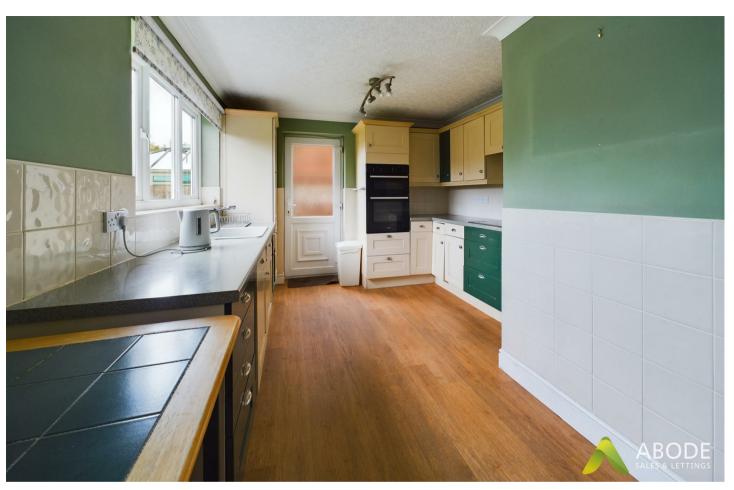

#### **KITCHEN**

Fitted units with work surfaces and a sink and drainer unit. Electric double oven and hob, appliance spaces, upvc double glazed window, door to the garden and a door to the hall.