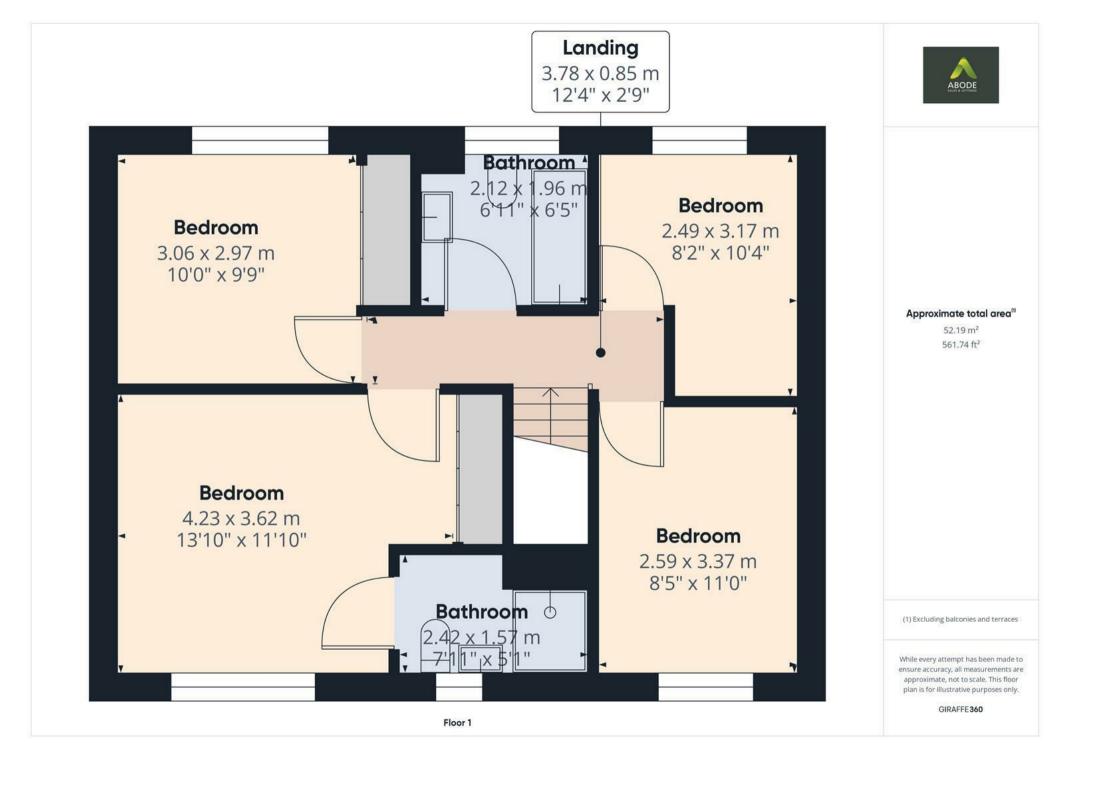

## FIRST FLOOR LANDING

Loft access and doors to -

### **BEDROOM I**

Wardrobes, radiator, upvc double glazed window to the front and a door to the en suite.

## **EN SUITE**

Enclosed shower, wash hand basin, low flush wc, radiator and upvc double glazed window.

## **BEDROOM 2**

Upvc double glazed window and a radiator.

## BEDROOM 3

Upvc double glazed window and a radiator.

# BEDROOM 4

Upvc double glazed window and a radiator.

## **BATHROOM**

Panel enclosed bath with a shower, wash hand basin, radiator and upvc double glazed window.