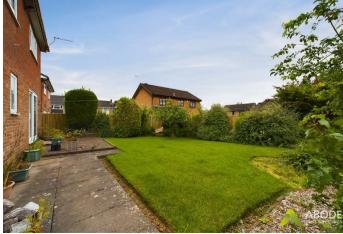

## **OUTSIDE**

Front lawn with hedge, wide drive and a single garage. Side access to the rear garden offering a lawn, patio areas and mature plants.