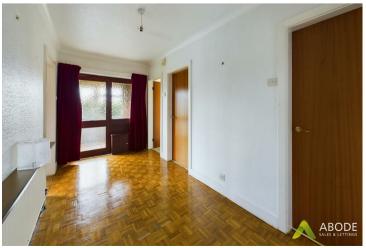

#### Hallway

With a timber frosted door leading into, original parquet flooring throughout, central heating radiator, smoke alarm, access into loft space via loft hatch, thermostat, doorbell chime, meter cupboard housing the electric meter and consumer unit, internal cupboard housing the hot water immersion tank, internal doors lead to:

#### Lounge

With a double glazed window to the side elevation and a bay window to front, focal point gas fireplace with surround and mantle, TV aerial point, smoke alarm, door leading to: