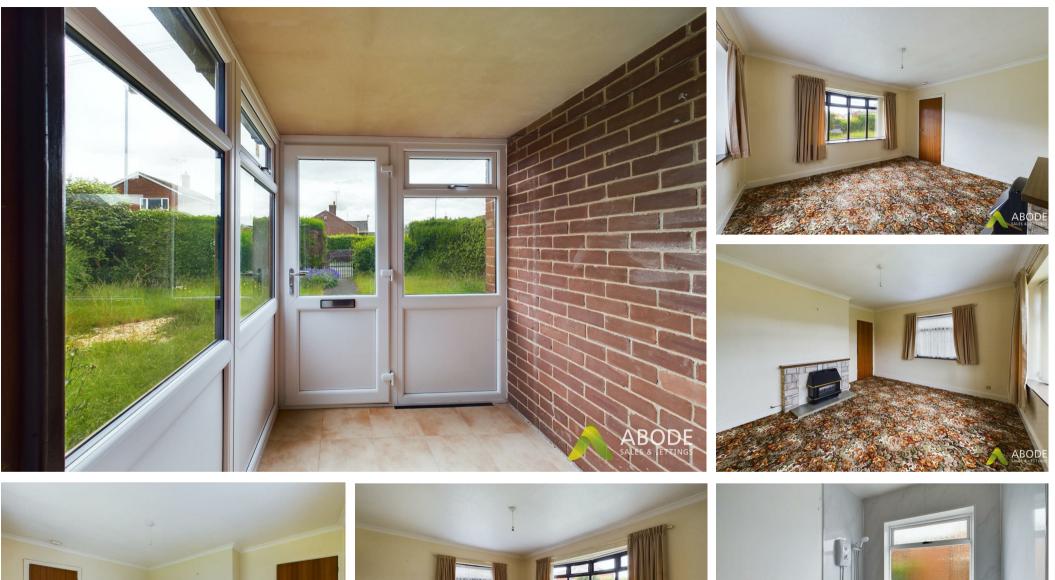

# Porch

Built of PVC construction with 3x UPVC double glazed windows to front and side elevations, UPVC double glazed double door leading into, tiled flooring throughout, internal glazed door lead to:

#### Lounge

With a double glazed window to the side elevation and a bay window to front, focal point gas fireplace with surround and mantle, TV aerial point, smoke alarm, door leading to:

## Bedroom One

With a double glazed window to the front elevation and central heating radiator.

#### Bedroom Two

With a double glazed window to the side elevation and central heating radiator.