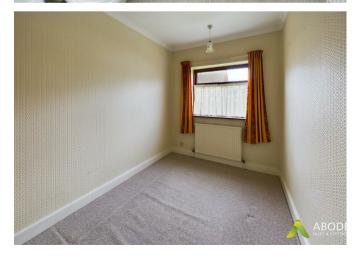

## Bedroom One

With a double glazed window to the front elevation and central heating radiator.

#### Bedroom Two

With a double glazed window to the side elevation and central heating radiator.

### **Bedroom Three**

With a double glazed window to the rear elevation, built-in wardrobes with sliding doors, hanging rails and shelving and central heating radiator.