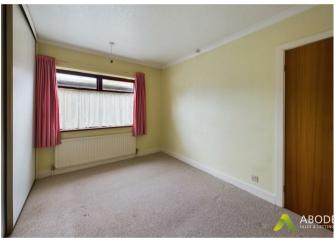

## Bedroom One

With a double glazed window to the front elevation and central heating radiator.

#### Bedroom Two

With a double glazed window to the side elevation and central heating radiator.