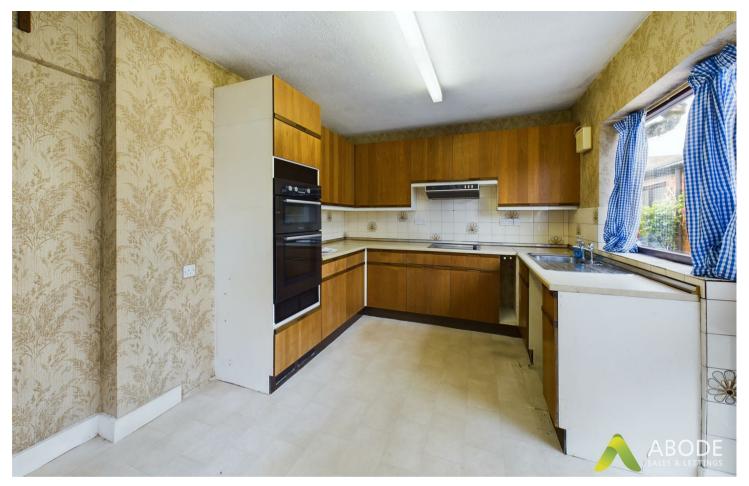

#### Kitchen

With 2x double glazed windows to rear and side elevations, glazed door leading to the garden, having a selection of matching base and eye level storage cupboard and drawers with roll top work surfaces and complementary tiling surrounding, stainless steel sink and drainer, four ring electric hob, extractor, oven, grill, central heating radiator, built-in storage cupboard housing the central heating gas boiler and extractor fan.