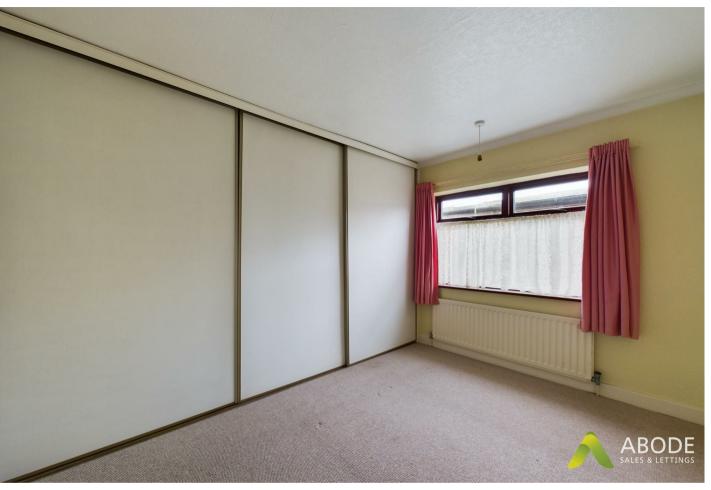

### **Bedroom Three**

With a double glazed window to the rear elevation, built-in wardrobes with sliding doors, hanging rails and shelving and central heating radiator.