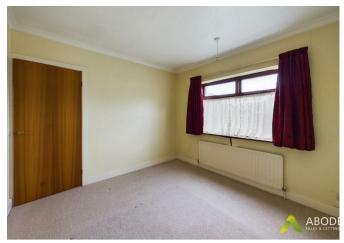

## Bedroom One

With a double glazed window to the front elevation and central heating radiator.

#### Bedroom Two

With a double glazed window to the side elevation and central heating radiator.