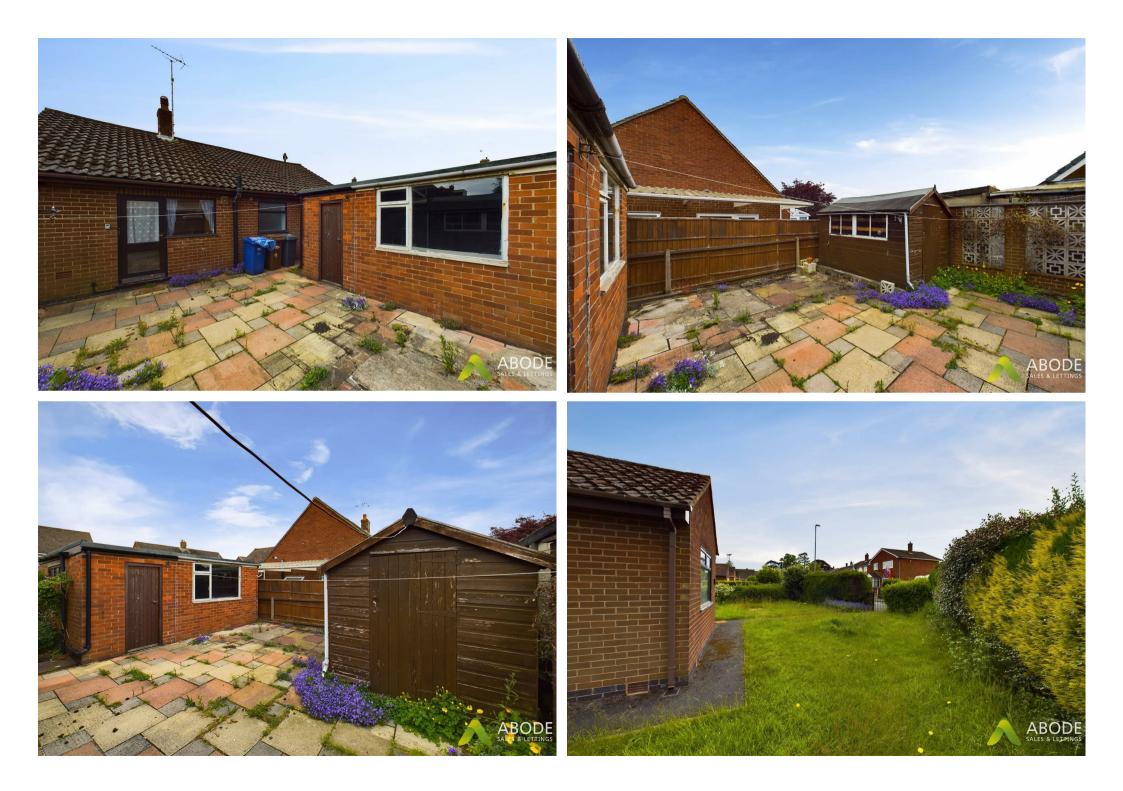

Externally, it is approached on a corner plot, via a spacious tarmac driveway leading to a detached garage. The bungalow benefits from double glazing and gas central heating. Viewings are strictly by appointment only.

#### Kitchen

With 2x double glazed windows to rear and side elevations, glazed door leading to the garden, having a selection of matching base and eye level storage cupboard and drawers with roll top work surfaces and complementary tiling surrounding, stainless steel sink and drainer, four ring electric hob, extractor, oven, grill, central heating radiator, built-in storage cupboard housing the central heating gas boiler and extractor fan.