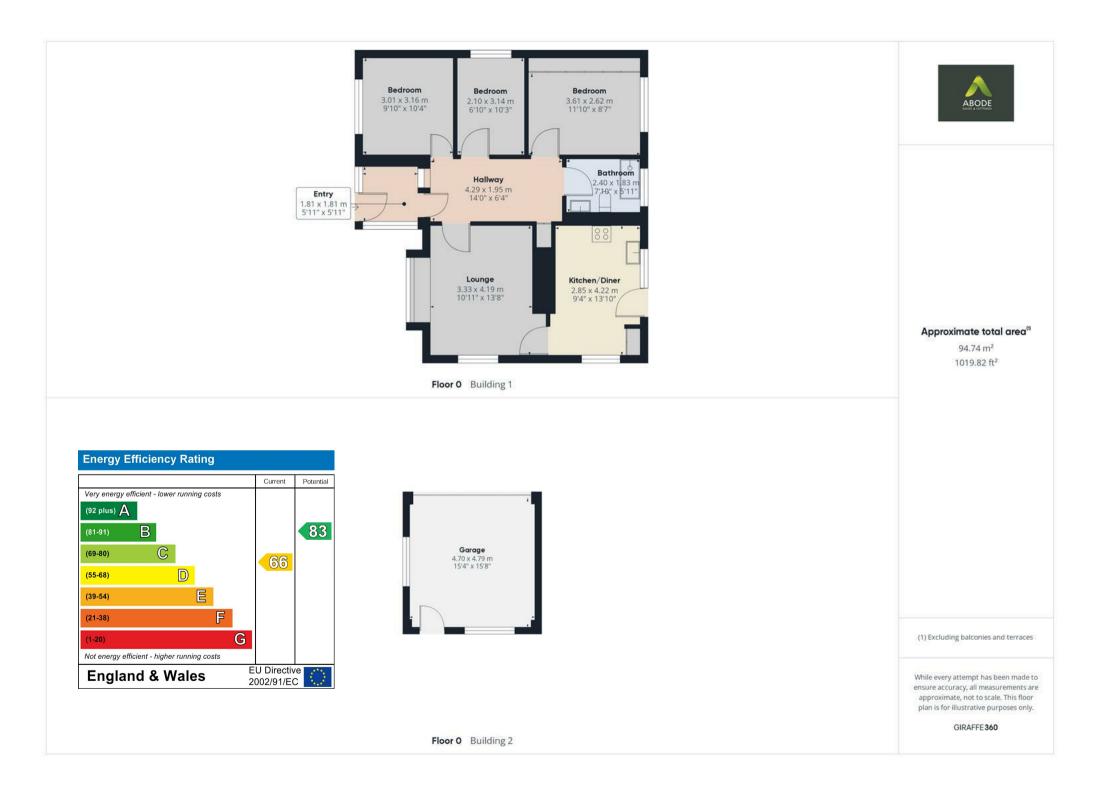

# Porch

Built of PVC construction with 3x UPVC double glazed windows to front and side elevations, UPVC double glazed double door leading into, tiled flooring throughout, internal glazed door lead to:

#### Hallway

With a timber frosted door leading into, original parquet flooring throughout, central heating radiator, smoke alarm, access into loft space via loft hatch, thermostat, doorbell chime, meter cupboard housing the electric meter and consumer unit, internal cupboard housing the hot water immersion tank, internal doors lead to:

#### Kitchen

With 2x double glazed windows to rear and side elevations, glazed door leading to the garden, having a selection of matching base and eye level storage cupboard and drawers with roll top work surfaces and complementary tiling surrounding, stainless steel sink and drainer, four ring electric hob, extractor, oven, grill, central heating radiator, built-in storage cupboard housing the central heating gas boiler and extractor fan.

#### Lounge

With a double glazed window to the side elevation and a bay window to front, focal point gas fireplace with surround and mantle, TV aerial point, smoke alarm, door leading to:

## Bedroom One

With a double glazed window to the front elevation and central heating radiator.

#### Bedroom Two

With a double glazed window to the side elevation and central heating radiator.

### **Bedroom Three**

With a double glazed window to the rear elevation, built-in wardrobes with sliding doors, hanging rails and shelving and central heating radiator.

# Wet Room

With wet room flooring, frosted glazed window to the rear elevation, PVC panelling to shower wall coverings with electric shower over, low-level WC with button flush, pedestal wash hand basin with mixer tap and central heating radiator.

# Garage

With a up and over door to the front elevation and rear access door with window.