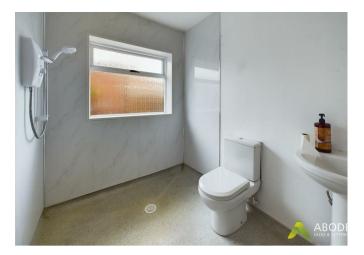

# Wet Room

With wet room flooring, frosted glazed window to the rear elevation, PVC panelling to shower wall coverings with electric shower over, low-level WC with button flush, pedestal wash hand basin with mixer tap and central heating radiator.