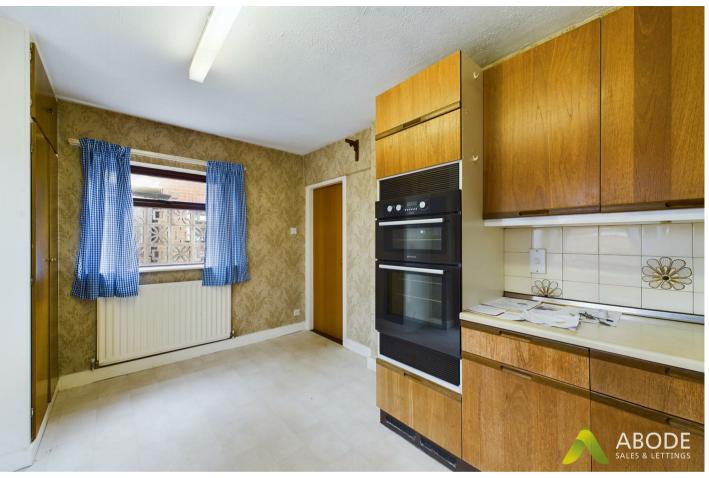

#### Kitchen

With 2x double glazed windows to rear and side elevations, glazed door leading to the garden, having a selection of matching base and eye level storage cupboard and drawers with roll top work surfaces and complementary tiling surrounding, stainless steel sink and drainer, four ring electric hob, extractor, oven, grill, central heating radiator, built-in storage cupboard housing the central heating gas boiler and extractor fan.