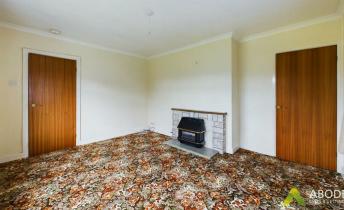

#### Lounge

With a double glazed window to the side elevation and a bay window to front, focal point gas fireplace with surround and mantle, TV aerial point, smoke alarm, door leading to: