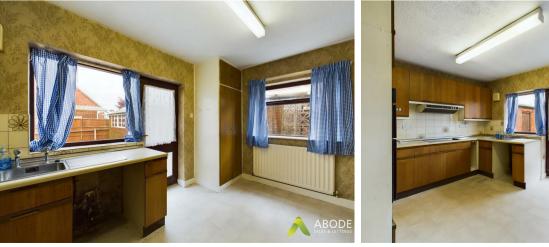

#### Kitchen

With 2x double glazed windows to rear and side elevations, glazed door leading to the garden, having a selection of matching base and eye level storage cupboard and drawers with roll top work surfaces and complementary tiling surrounding, stainless steel sink and drainer, four ring electric hob, extractor, oven, grill, central heating radiator, built-in storage cupboard housing the central heating gas boiler and extractor fan.