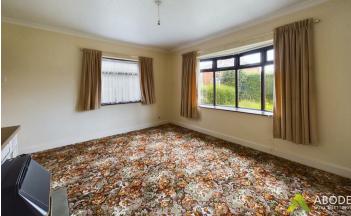

## Bedroom One

With a double glazed window to the front elevation and central heating radiator.

#### Bedroom Two

With a double glazed window to the side elevation and central heating radiator.