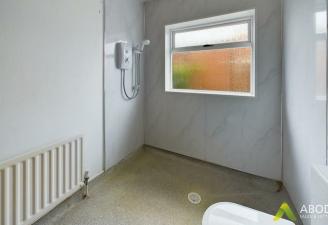

# Wet Room

With wet room flooring, frosted glazed window to the rear elevation, PVC panelling to shower wall coverings with electric shower over, low-level WC with button flush, pedestal wash hand basin with mixer tap and central heating radiator.