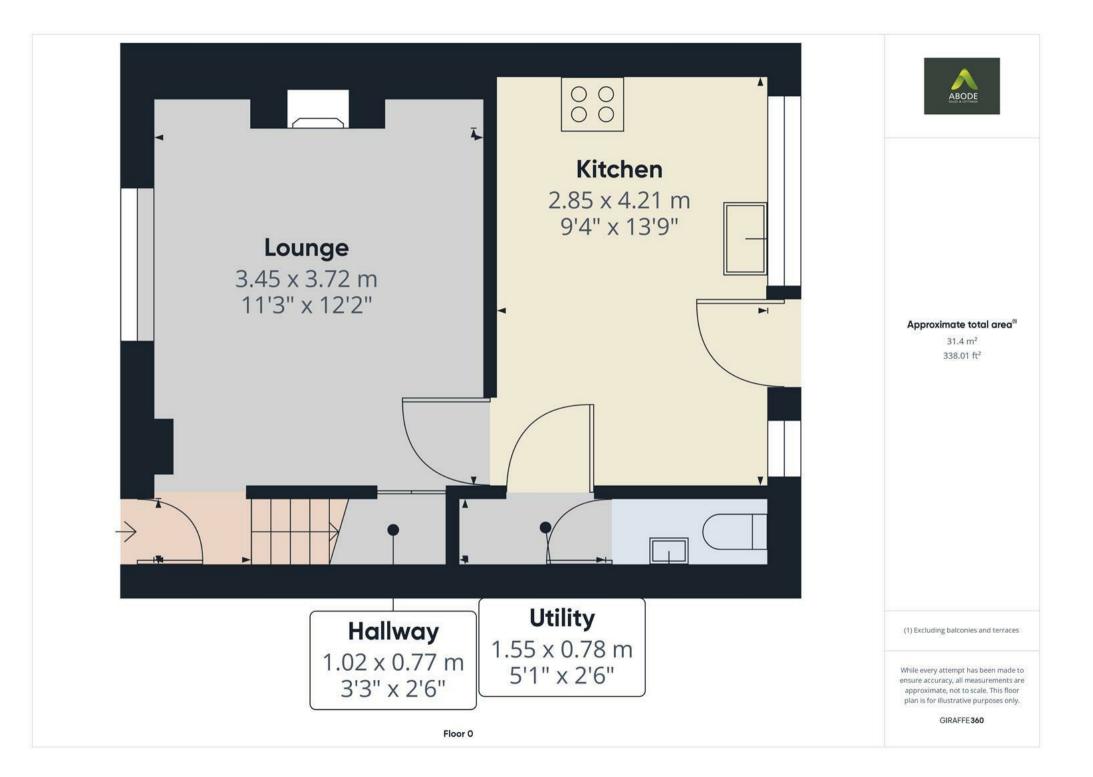

## HALL

Entrance door into the hall with stairs to the first floor and door to -

### LOUNGE

Feature fireplace, upvc double glazed window to the front, radiator under stairs store cupboard and a door to -

## KITCHEN DINER

Fitted units with work surfaces and a sink and drainer unit. Range style cooker with fitted extractor, radiator and upvc double glazed window and door onto the garden.

#### UTILITY ROOM

Work surfaces, plumbing and space for a washing machine door to the cloakroom.

CLOAKROOM Low flush wc, wash hand basin.

FIRST FLOOR Doors to -

BEDROOM I Upvc double glazed window and radiator.