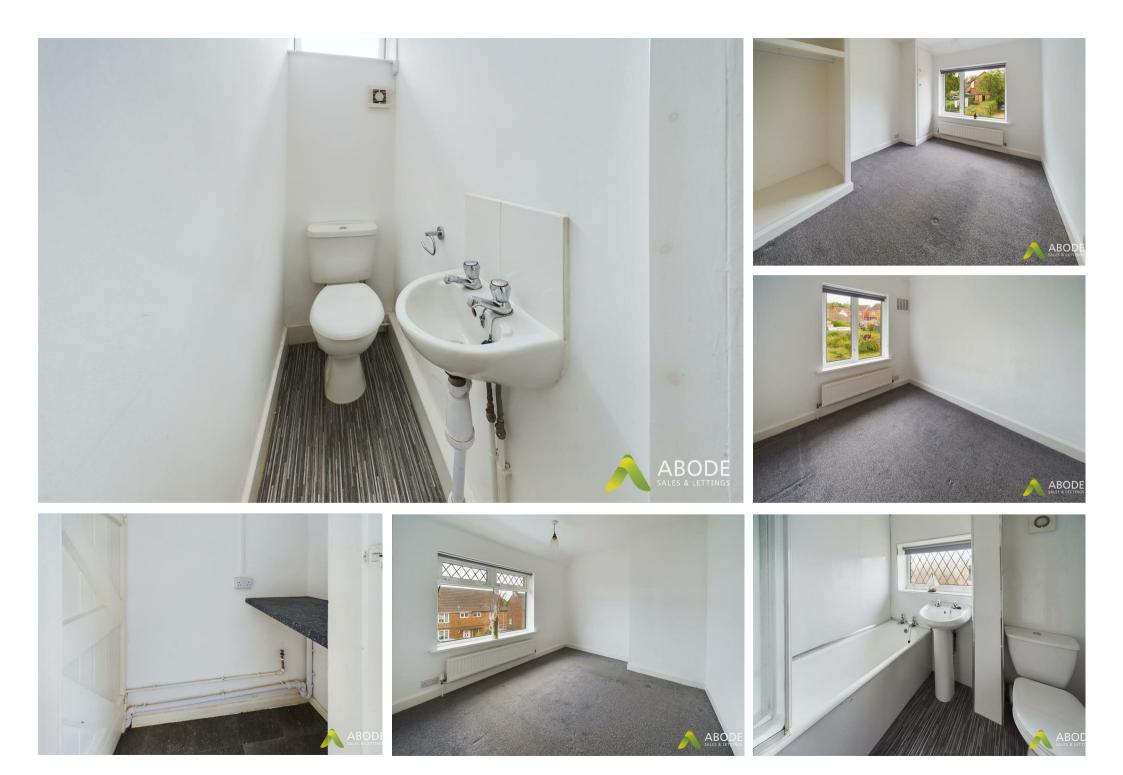

#### UTILITY ROOM

Work surfaces, plumbing and space for a washing machine door to the cloakroom.

CLOAKROOM Low flush wc, wash hand basin.

FIRST FLOOR Doors to -

BEDROOM I Upvc double glazed window and radiator.

BEDROOM 2 Upvc double glazed window, storage cupboard and radiator.

BEDROOM 3 Upvc double glazed window and radiator.

#### BATHROOM

Panel enclosed bath with a shower over, wash hand basin, low flush wc, radiator and upvc double glazed window.