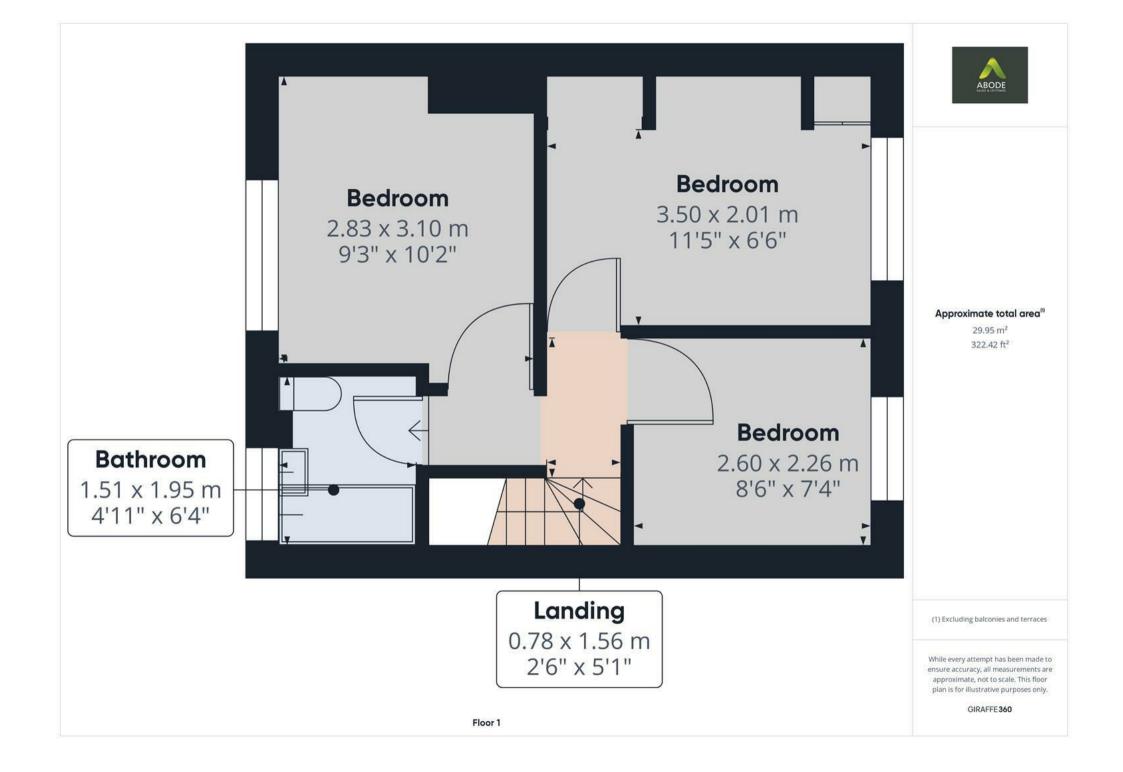

BEDROOM 2 Upvc double glazed window, storage cupboard and radiator.

BEDROOM 3 Upvc double glazed window and radiator.

#### BATHROOM

Panel enclosed bath with a shower over, wash hand basin, low flush wc, radiator and upvc double glazed window.