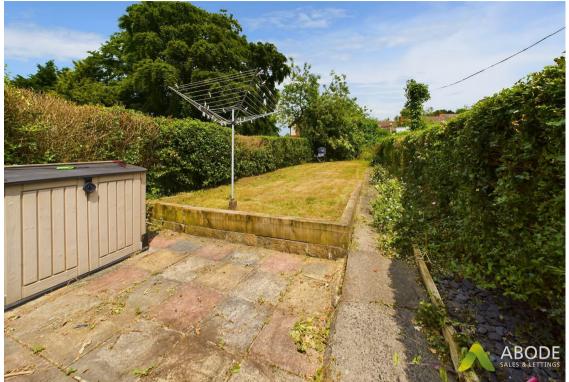

#### OUTSIDE

Front garden with hedge boundaries and a rear garden that offers a lawn and paved patio.