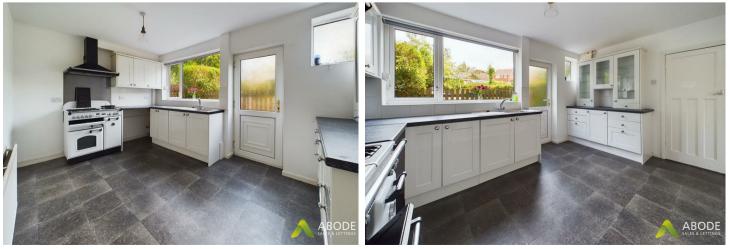

## KITCHEN DINER

Fitted units with work surfaces and a sink and drainer unit. Range style cooker with fitted extractor, radiator and upvc double glazed window and door onto the garden.

#### UTILITY ROOM

Work surfaces, plumbing and space for a washing machine door to the cloakroom.

CLOAKROOM Low flush wc, wash hand basin.

FIRST FLOOR Doors to -

BEDROOM I Upvc double glazed window and radiator.