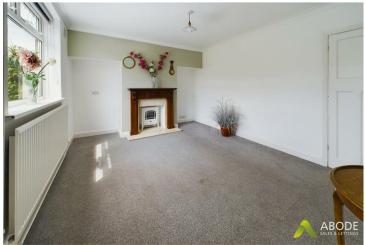

### LOUNGE

Feature fireplace, upvc double glazed window to the front, radiator under stairs store cupboard and a door to -