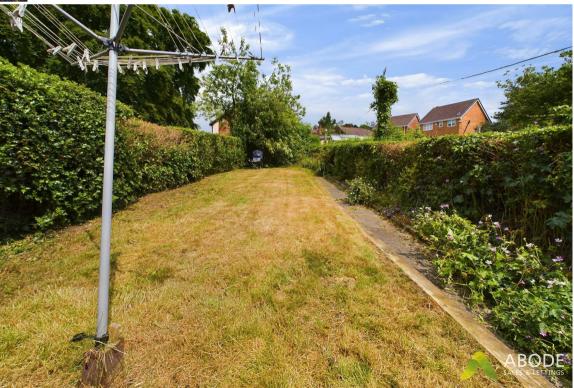

#### OUTSIDE

Front garden with hedge boundaries and a rear garden that offers a lawn and paved patio.