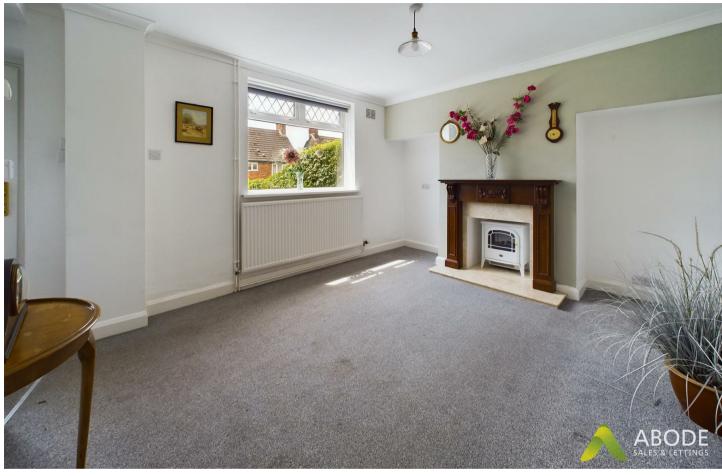

### LOUNGE

Feature fireplace, upvc double glazed window to the front, radiator under stairs store cupboard and a door to -