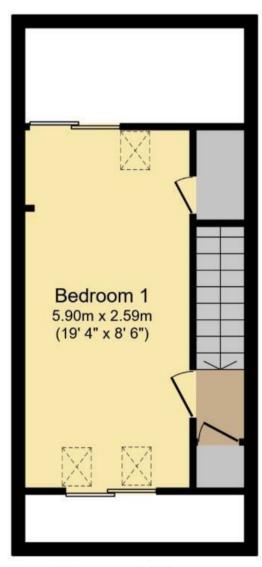

Upstairs, two double bedrooms are accompanied by a family bathroom boasting a bath with a rain shower, WC, and hand washbasin surrounded by contemporary tiling.

The master bedroom on the second floor offers built-in storage and striking paneling on one wall.

**Ground Floor** 

**First Floor** 

**Second Floor** 