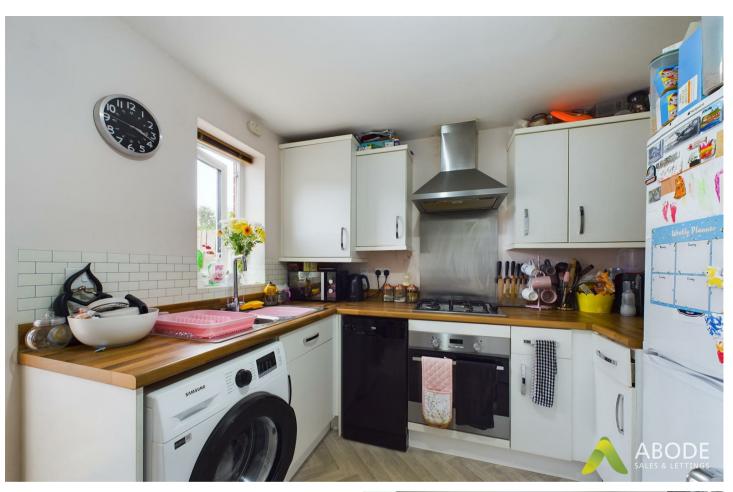

Step into the inviting lounge, leading seamlessly into the impressive open plan dining kitchen featuring a range of units, an oven, hob, and extractor fan. French doors provide access to the garden. Additionally, there is a downstairs WC with modern tiling and a two-piece suite.