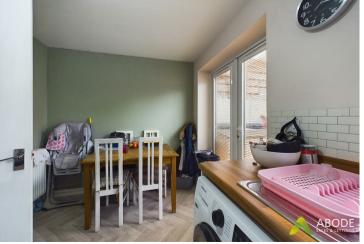

Step into the inviting lounge, leading seamlessly into the impressive open plan dining kitchen featuring a range of units, an oven, hob, and extractor fan. French doors provide access to the garden. Additionally, there is a downstairs WC with modern tiling and a two-piece suite.