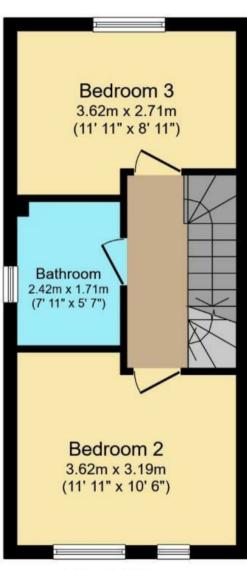

Upstairs, two double bedrooms are accompanied by a family bathroom boasting a bath with a rain shower, WC, and hand washbasin surrounded by contemporary tiling.

The master bedroom on the second floor offers built-in storage and striking paneling on one wall.

**Ground Floor** 

**First Floor** 

**Second Floor** 