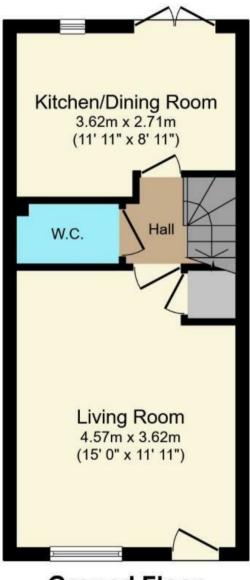

Step into the inviting lounge, leading seamlessly into the impressive open plan dining kitchen featuring a range of units, an oven, hob, and extractor fan. French doors provide access to the garden. Additionally, there is a downstairs WC with modern tiling and a two-piece suite.

**Ground Floor** 

**First Floor** 

**Second Floor** 