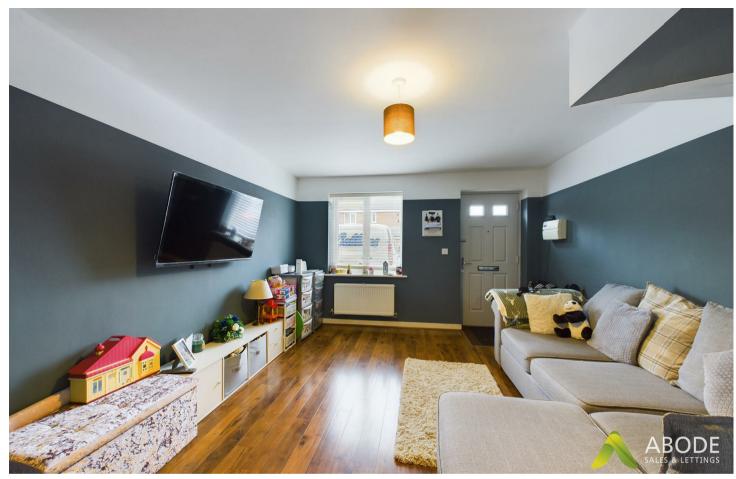

Step into the inviting lounge, leading seamlessly into the impressive open plan dining kitchen featuring a range of units, an oven, hob, and extractor fan. French doors provide access to the garden. Additionally, there is a downstairs WC with modern tiling and a two-piece suite.