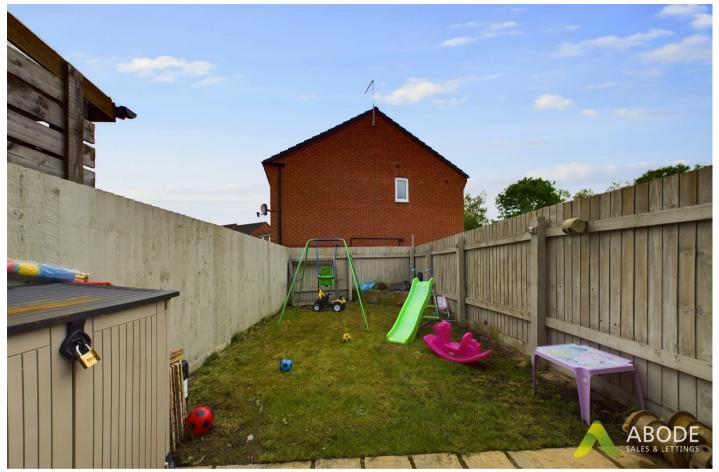

The low-maintenance rear garden features a paved terrace and lawn, enclosed by fencing. Side access leads to the front drive, providing parking space for two cars, with EV charger installed.

PLEASE NOTE: The current tenure of the property is leasehold, however the owners are prepared to buy this out upon legal exchange.