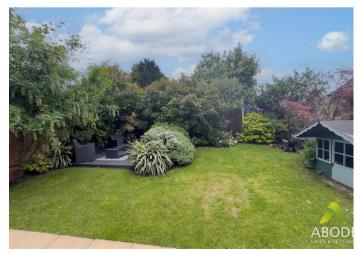

The rear of the property boasts an enclosed garden with a patio spanning the width of the property, along with a lawn, decking area, and fenced boundaries.