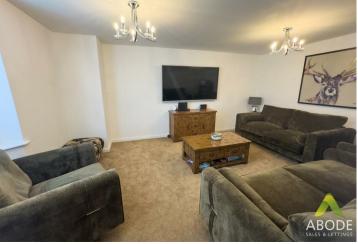

## Accommodation

Through the entrance, you will find a hallway with built-in storage and a downstairs WC, leading to the study, lounge, kitchen, and stairs to the first floor. The lounge boasts a bay window to the front, while the kitchen diner is equipped with integrated appliances including a low-level oven, a six-ring gas hob with extractor fan, fridge/freezer, dishwasher, and a separate utility room.