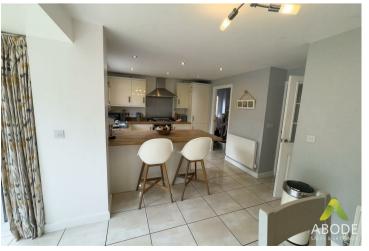

## Accommodation

Through the entrance, you will find a hallway with built-in storage and a downstairs WC, leading to the study, lounge, kitchen, and stairs to the first floor. The lounge boasts a bay window to the front, while the kitchen diner is equipped with integrated appliances including a low-level oven, a six-ring gas hob with extractor fan, fridge/freezer, dishwasher, and a separate utility room.