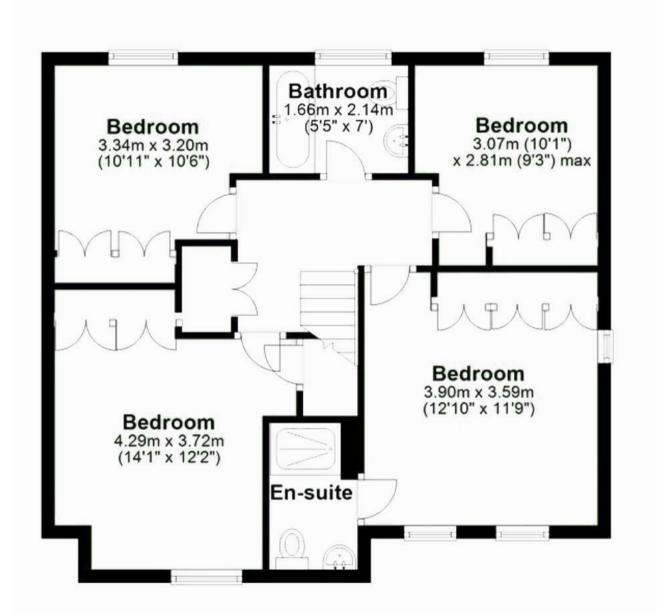

Upstairs, four well-proportioned bedrooms all feature built-in wardrobes, with the main bedroom benefiting from an en-suite shower room. The family bathroom comprises a bath with a shower overhead, WC, and washbasin.