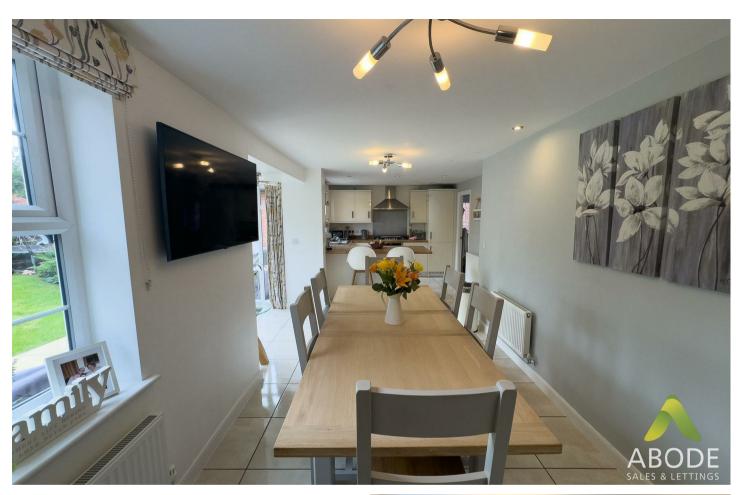

## Accommodation

Through the entrance, you will find a hallway with built-in storage and a downstairs WC, leading to the study, lounge, kitchen, and stairs to the first floor. The lounge boasts a bay window to the front, while the kitchen diner is equipped with integrated appliances including a low-level oven, a six-ring gas hob with extractor fan, fridge/freezer, dishwasher, and a separate utility room.