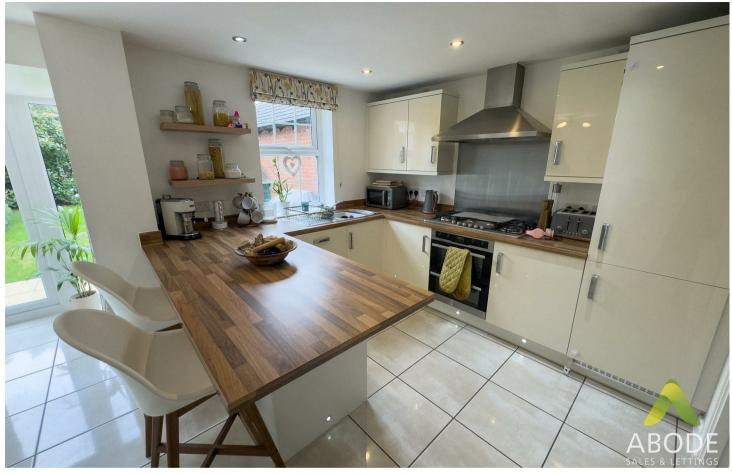

## Accommodation

Through the entrance, you will find a hallway with built-in storage and a downstairs WC, leading to the study, lounge, kitchen, and stairs to the first floor. The lounge boasts a bay window to the front, while the kitchen diner is equipped with integrated appliances including a low-level oven, a six-ring gas hob with extractor fan, fridge/freezer, dishwasher, and a separate utility room.