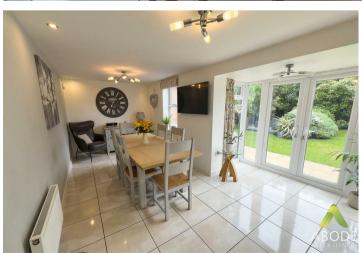

## Accommodation

Through the entrance, you will find a hallway with built-in storage and a downstairs WC, leading to the study, lounge, kitchen, and stairs to the first floor. The lounge boasts a bay window to the front, while the kitchen diner is equipped with integrated appliances including a low-level oven, a six-ring gas hob with extractor fan, fridge/freezer, dishwasher, and a separate utility room.

The rear of the property boasts an enclosed garden with a patio spanning the width of the property, along with a lawn, decking area, and fenced boundaries.