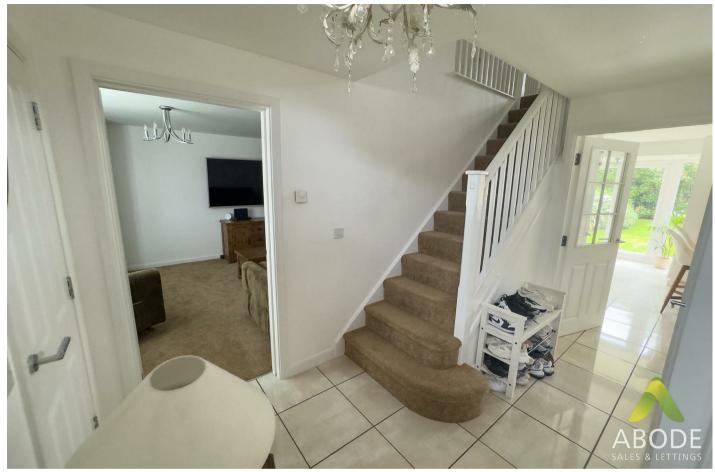

## Accommodation

Through the entrance, you will find a hallway with built-in storage and a downstairs WC, leading to the study, lounge, kitchen, and stairs to the first floor. The lounge boasts a bay window to the front, while the kitchen diner is equipped with integrated appliances including a low-level oven, a six-ring gas hob with extractor fan, fridge/freezer, dishwasher, and a separate utility room.