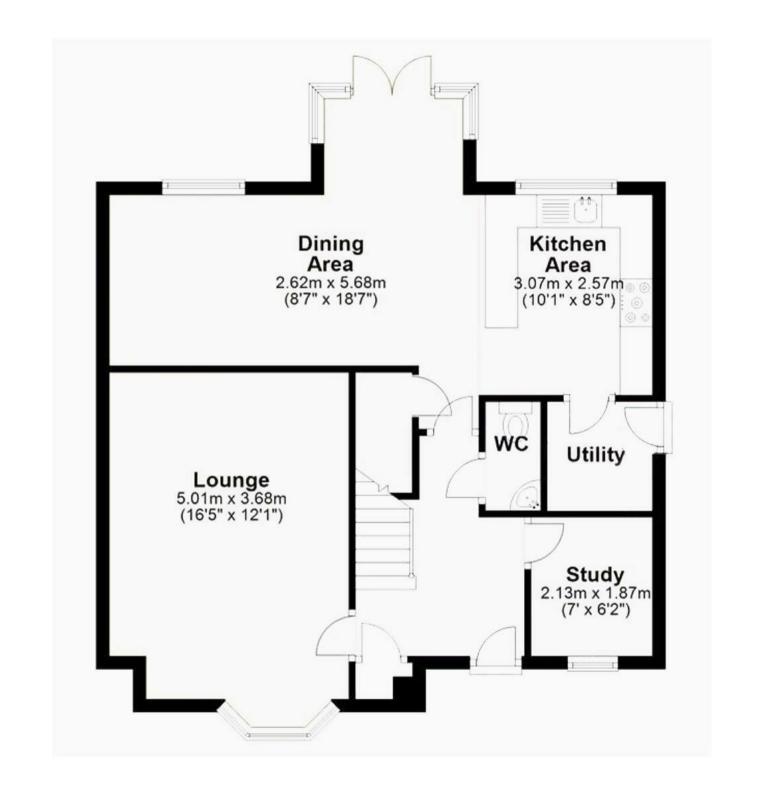

## Accommodation

Through the entrance, you will find a hallway with built-in storage and a downstairs WC, leading to the study, lounge, kitchen, and stairs to the first floor. The lounge boasts a bay window to the front, while the kitchen diner is equipped with integrated appliances including a low-level oven, a six-ring gas hob with extractor fan, fridge/freezer, dishwasher, and a separate utility room.