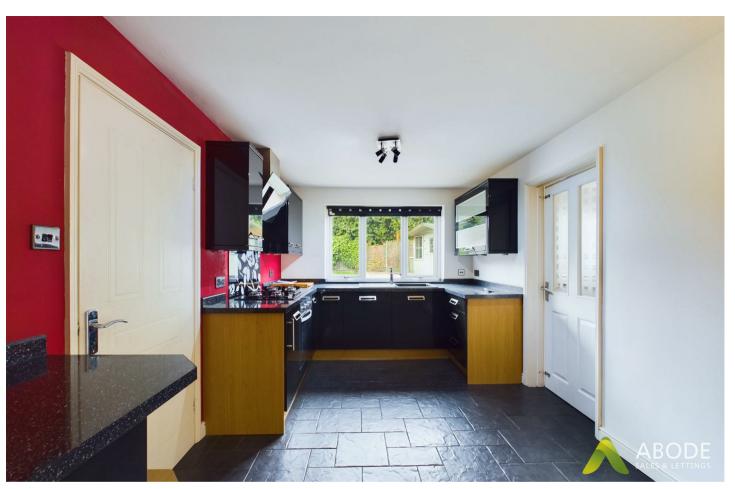

## Kitchen/Diner

With a UPVC double glazed window to the rear elevation, the kitchen features a range of matching base and eye-level storage cupboards and drawers with granite effect drop edge preparation work surfaces. Integrated appliances include a five ring gas hob, extractor fan, oven/grill, composite sink and drainer with mixer tap, dishwasher, fridge, freezer, central heating radiator, TV aerial point, internal door leads to: