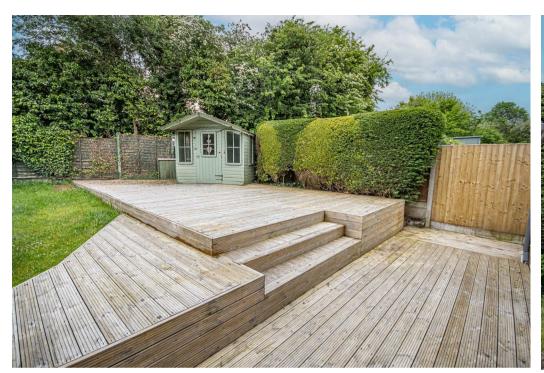

Outside, the front garden is neatly kept, accompanied by driveway parking and access to the garage. The rear garden offers ample space, complete with a patio, a summer house, and a shed, providing the perfect setting for outdoor enjoyment and relaxation

#### Outside

Offering plenty of space for parking with its spacious driveway leading to a garage equipped with an electric up and over door. In the front, you'll find a charming garden filled with mature shrubs and plants, adding a touch of nature to the corner plot. To the rear, the garden is a haven for relaxation and fun. A decked patio provides the perfect spot for outdoor entertaining, while the lush lawn offers privacy and space to play. Tucked away in one corner is a delightful two-story playhouse for the children.