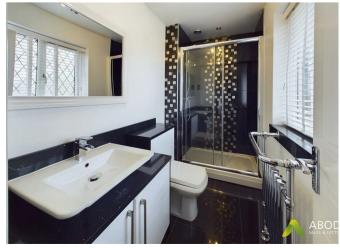

#### **En-suite**

With a UPVC double glazed frosted window to the front elevation, featuring a three-piece shower room suite comprising of low level WC, wash hand basin with waterfall mixer tap, double shower cubicle with tiling to wall coverings, sliding glass screen, waterfall showerhead, extractor fan, central heating towel radiator and shaving point.