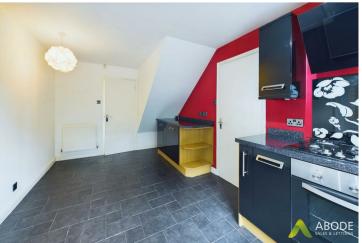

## Kitchen/Diner

With a UPVC double glazed window to the rear elevation, the kitchen features a range of matching base and eye-level storage cupboards and drawers with granite effect drop edge preparation work surfaces. Integrated appliances include a five ring gas hob, extractor fan, oven/grill, composite sink and drainer with mixer tap, dishwasher, fridge, freezer, central heating radiator, TV aerial point, internal door leads to: