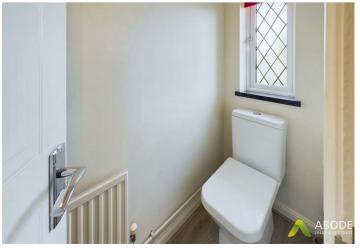

## Cloaks/WC

With a UPVC double glazed frosted glass window to the front elevation, low-level WC, pedestal wash hand basin with mixer tap and central heating radiator.