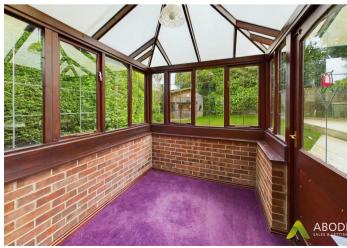

# Conservatory

With double glazed timber windows to rear and side elevations, Perspex roof and double glazed timber door leading to the rear garden.