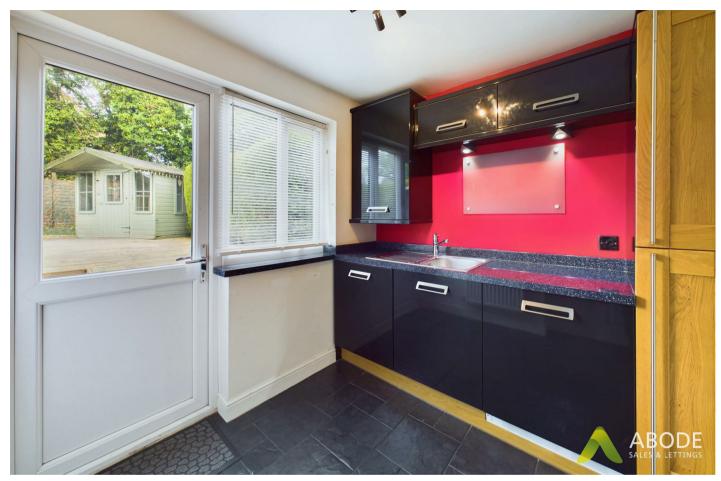

# **Utility Room**

With a UPVC double glazed door leading to the rear, UPVC double glazed window to the rear elevation, matching base and eye level storage cupboards with integrated washing machine and dryer, stainless steel sink and drainer with mixer tap, in housing is the central heating gas boiler, smoke alarm, central heating radiator, access into loft space via loft hatch, integral access lead to: