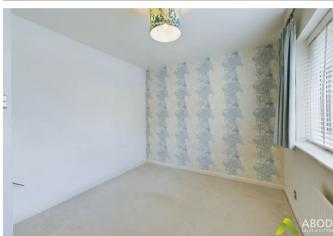

#### **Bedroom Two**

With a UPVC double glazed window to the rear elevation, central heating radiator and TV aerial point.

### **Bedroom Three**

With a UPVC double glazed window to the rear elevation, telephone point and central heating radiator.