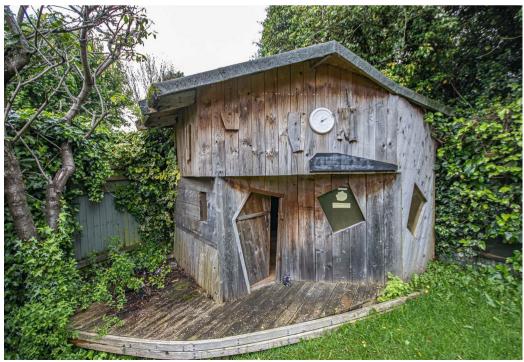

#### Outside

Offering plenty of space for parking with its spacious driveway leading to a garage equipped with an electric up and over door. In the front, you'll find a charming garden filled with mature shrubs and plants, adding a touch of nature to the corner plot. To the rear, the garden is a haven for relaxation and fun. A decked patio provides the perfect spot for outdoor entertaining, while the lush lawn offers privacy and space to play. Tucked away in one corner is a delightful two-story playhouse for the children.