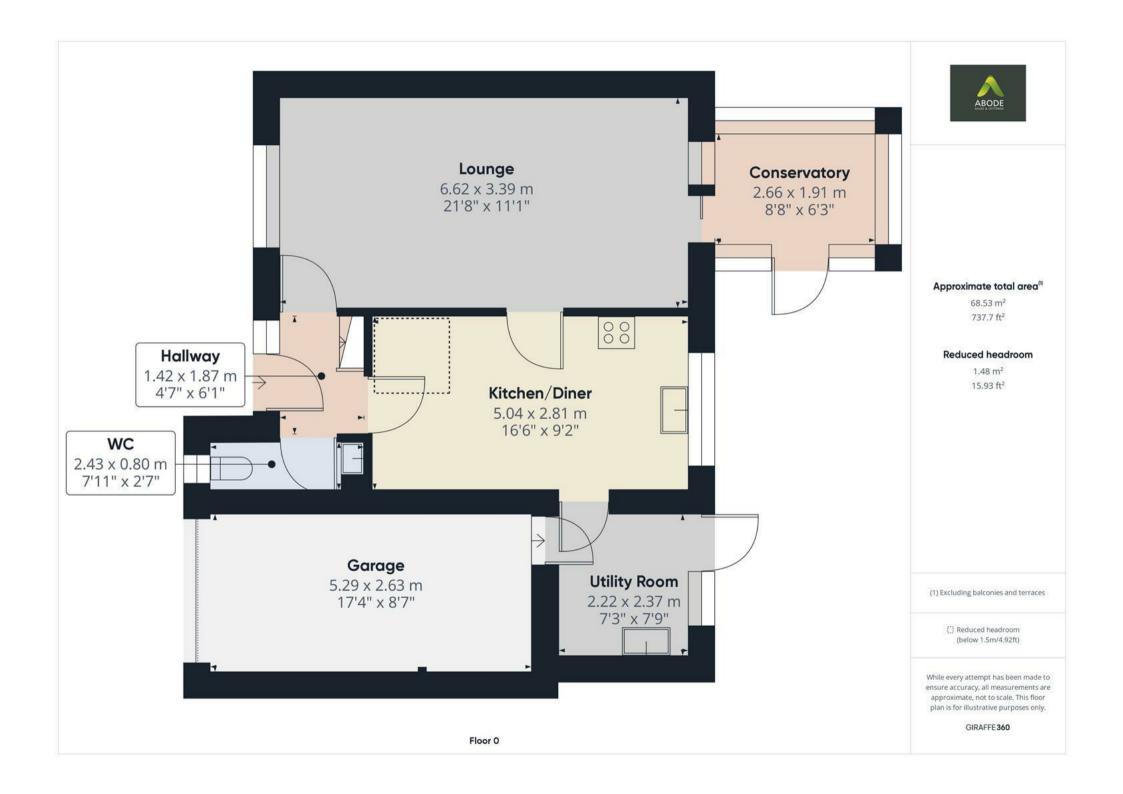

## Hallway

With a UPVC double glazed front entry door, UPVC double glazed frosted window to the front elevation, central heating radiator, smoke alarm, internal doors lead to:

# Lounge

With a UPVC double glazed window to the front elevation, central heating radiator x2, the focal point of the room being the gas fireplace, TV aerial point, double glazed sliding door leading to:

# Conservatory

With double glazed timber windows to rear and side elevations, Perspex roof and double glazed timber door leading to the rear garden.

## Kitchen/Diner

With a UPVC double glazed window to the rear elevation, the kitchen features a range of matching base and eye-level storage cupboards and drawers with granite effect drop edge preparation work surfaces. Integrated appliances include a five ring gas hob, extractor fan, oven/grill, composite sink and drainer with mixer tap, dishwasher, fridge, freezer, central heating radiator, TV aerial point, internal door leads to:

# **Utility Room**

With a UPVC double glazed door leading to the rear, UPVC double glazed window to the rear elevation, matching base and eye level storage cupboards with integrated washing machine and dryer, stainless steel sink and drainer with mixer tap, in housing is the central heating gas boiler, smoke alarm, central heating radiator, access into loft space via loft hatch, integral access lead to:

# Garage

With an electric up over door to the front elevation, access to loft space via loft hatch, electrical consumer unit and various electrical power supplies and water tap.

## Cloaks/WC

With a UPVC double glazed frosted glass window to the front elevation, low-level WC, pedestal wash hand basin with mixer tap and central heating radiator.