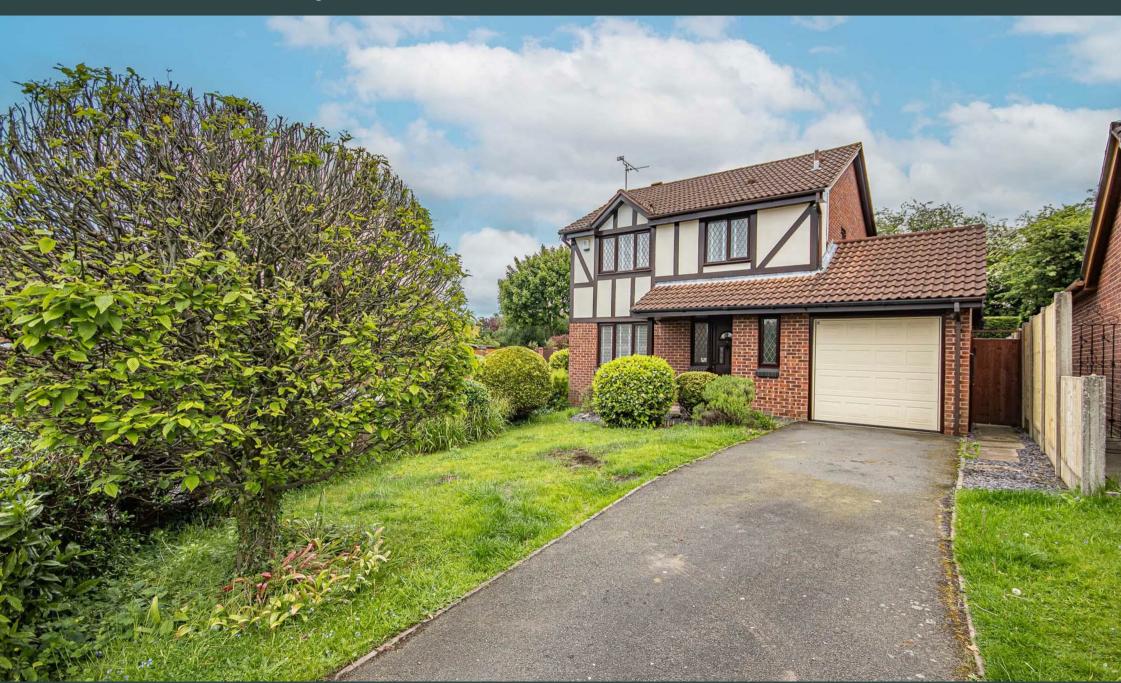

# Chaffinch Drive, Uttoxeter, Staffordshire, STI4 8UE Asking Price £310,000

ABODE

\*\* NO CHAIN \*\* THREE BEDROOM DETACHED WITH CORNER PLOT \*\* ELECTRIC GARAGE DOOR \*\* 360 TOUR \*\*

Offered for sale with no upward chain, stands this three bedroom detached home situated in a popular area of Uttoxeter. Being uPVC double glazed and gas centrally heated, furthemore the external timberwork has recently been entirely replaced, creating low maintenance upkeep. A brief internal description of the property comprises hallway, cloakroom/WC, lounge, kitchen/diner, conservatory, utility room, three bedrooms with master en-suite and family bathroom.

Outside, the front garden is neatly kept, accompanied by driveway parking and access to the garage. The rear garden offers ample space, complete with a patio, a summer house, and a shed, providing the perfect setting for outdoor enjoyment and relaxation

#### Outside

Offering plenty of space for parking with its spacious driveway leading to a garage equipped with an electric up and over door. In the front, you'll find a charming garden filled with mature shrubs and plants, adding a touch of nature to the corner plot. To the rear, the garden is a haven for relaxation and fun. A decked patio provides the perfect spot for outdoor entertaining, while the lush lawn offers privacy and space to play. Tucked away in one corner is a delightful two-story playhouse for the children.