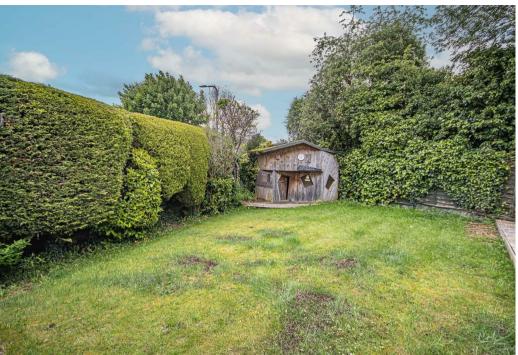

Outside, the front garden is neatly kept, accompanied by driveway parking and access to the garage. The rear garden offers ample space, complete with a patio, a summer house, and a shed, providing the perfect setting for outdoor enjoyment and relaxation

#### Outside

Offering plenty of space for parking with its spacious driveway leading to a garage equipped with an electric up and over door. In the front, you'll find a charming garden filled with mature shrubs and plants, adding a touch of nature to the corner plot. To the rear, the garden is a haven for relaxation and fun. A decked patio provides the perfect spot for outdoor entertaining, while the lush lawn offers privacy and space to play. Tucked away in one corner is a delightful two-story playhouse for the children.