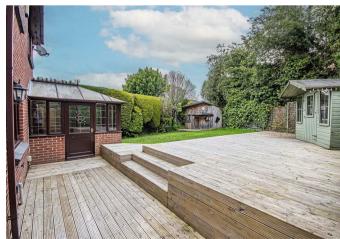

Outside, the front garden is neatly kept, accompanied by driveway parking and access to the garage. The rear garden offers ample space, complete with a patio, a summer house, and a shed, providing the perfect setting for outdoor enjoyment and relaxation

#### Outside

Offering plenty of space for parking with its spacious driveway leading to a garage equipped with an electric up and over door. In the front, you'll find a charming garden filled with mature shrubs and plants, adding a touch of nature to the corner plot. To the rear, the garden is a haven for relaxation and fun. A decked patio provides the perfect spot for outdoor entertaining, while the lush lawn offers privacy and space to play. Tucked away in one corner is a delightful two-story playhouse for the children.