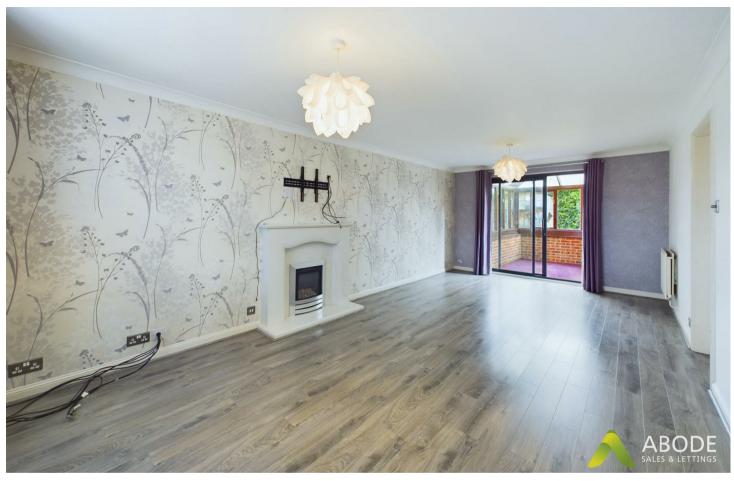

# Lounge

With a UPVC double glazed window to the front elevation, central heating radiator x2, the focal point of the room being the gas fireplace, TV aerial point, double glazed sliding door leading to: