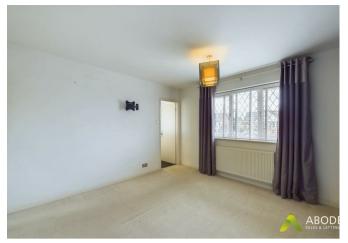

### **Bedroom One**

With a UPVC double glazed window to the front elevation, central heating radiator, internal door leading to:

#### **Bedroom Two**

With a UPVC double glazed window to the rear elevation, central heating radiator and TV aerial point.

### **Bedroom Three**

With a UPVC double glazed window to the rear elevation, telephone point and central heating radiator.