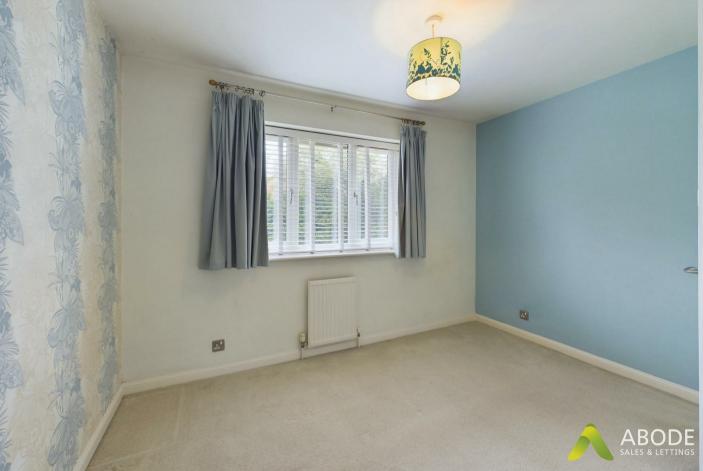

Heading upstairs, there are two double bedrooms and one single bedroom or study, each offering comfortable living space. The master bedroom features an en-suite shower room. The family bathroom is adorned with a three-piece suite, including a charming roll-top bath.

# Family Bathroom

With a UPVC double glazed frosted glass window to the side elevation, featuring a three-piece bathroom suite comprising of low-level WC with continental flush, pedestal wash hand basin with chrome mixer tap, freestanding clawed feet bath unit with showerhead attachment, Milano Windsor central heating radiator, tiling to floor and lower half of wall coverings, extractor fan and spotlighting to ceiling.