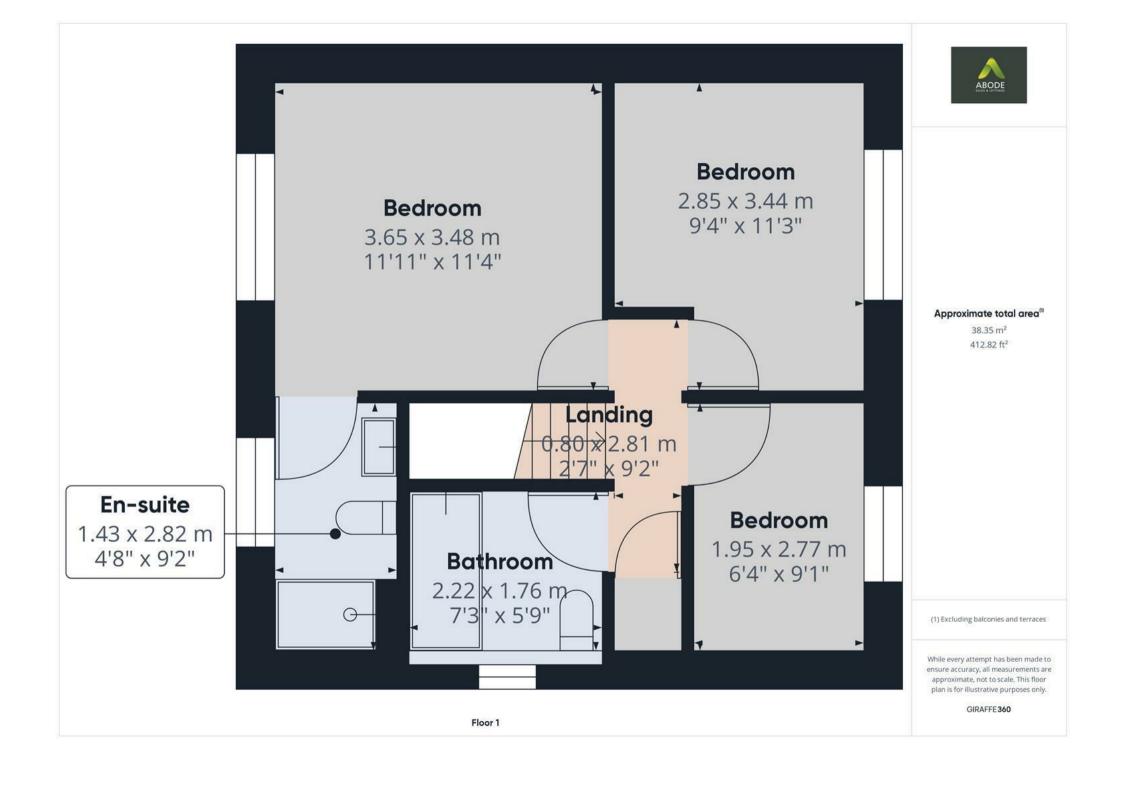

Heading upstairs, there are two double bedrooms and one single bedroom or study, each offering comfortable living space. The master bedroom features an en-suite shower room. The family bathroom is adorned with a three-piece suite, including a charming roll-top bath.

## Landing

With access to loft space via loft hatch, smoke alarm, airing cupboard housing the hot water tank with eye level shelving, internal doors lead to:

### **Bedroom One**

With a UPVC double glazed window to the front elevation, central heating radiator, internal door leading to:

#### **En-suite**

With a UPVC double glazed frosted window to the front elevation, featuring a three-piece shower room suite comprising of low level WC, wash hand basin with waterfall mixer tap, double shower cubicle with tiling to wall coverings, sliding glass screen, waterfall showerhead, extractor fan, central heating towel radiator and shaving point.

#### **Bedroom Two**

With a UPVC double glazed window to the rear elevation, central heating radiator and TV aerial point.

### **Bedroom Three**

With a UPVC double glazed window to the rear elevation, telephone point and central heating radiator.

# Family Bathroom

With a UPVC double glazed frosted glass window to the side elevation, featuring a three-piece bathroom suite comprising of low-level WC with continental flush, pedestal wash hand basin with chrome mixer tap, freestanding clawed feet bath unit with showerhead attachment, Milano Windsor central heating radiator, tiling to floor and lower half of wall coverings, extractor fan and spotlighting to ceiling.