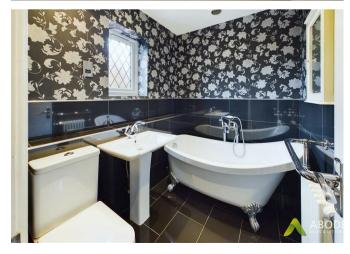

# Family Bathroom

With a UPVC double glazed frosted glass window to the side elevation, featuring a three-piece bathroom suite comprising of low-level WC with continental flush, pedestal wash hand basin with chrome mixer tap, freestanding clawed feet bath unit with showerhead attachment, Milano Windsor central heating radiator, tiling to floor and lower half of wall coverings, extractor fan and spotlighting to ceiling.