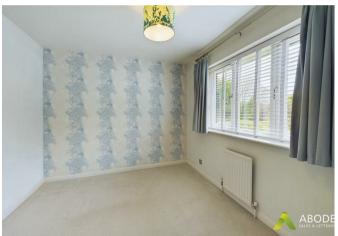

#### **Bedroom Two**

With a UPVC double glazed window to the rear elevation, central heating radiator and TV aerial point.

### **Bedroom Three**

With a UPVC double glazed window to the rear elevation, telephone point and central heating radiator.