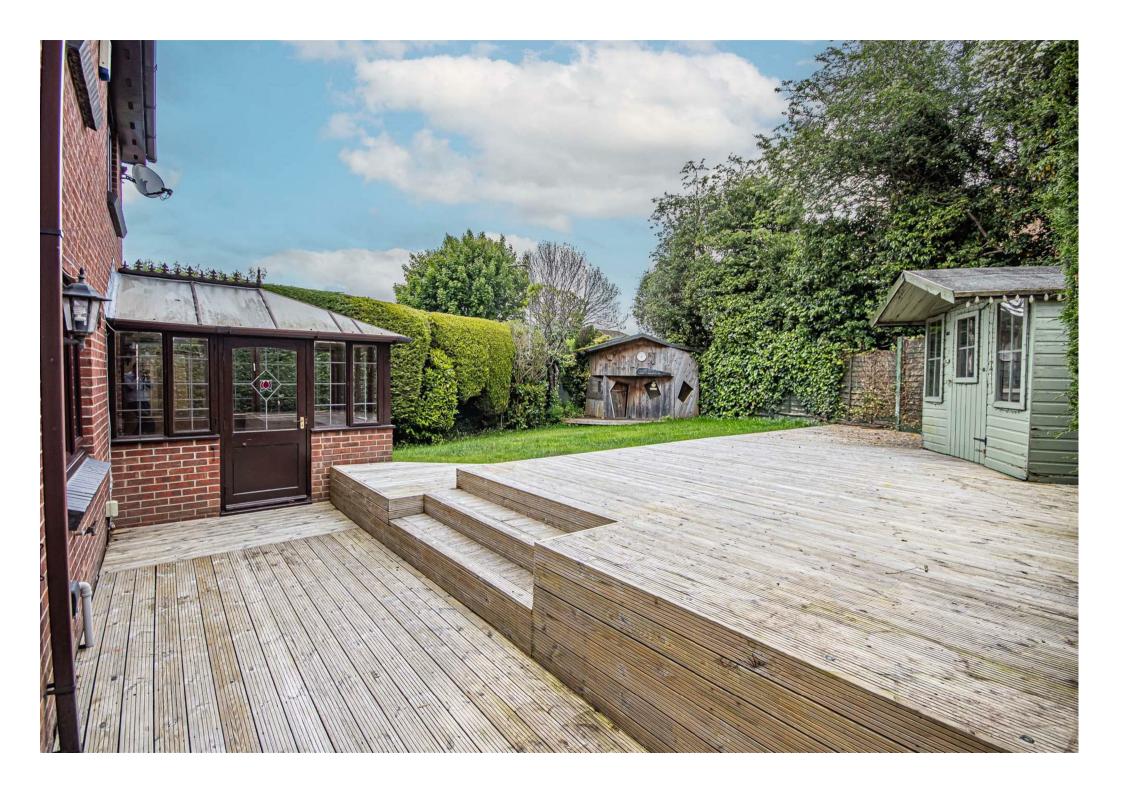

Outside, the front garden is neatly kept, accompanied by driveway parking and access to the garage. The rear garden offers ample space, complete with a patio, a summer house, and a shed, providing the perfect setting for outdoor enjoyment and relaxation

#### Outside

Offering plenty of space for parking with its spacious driveway leading to a garage equipped with an electric up and over door. In the front, you'll find a charming garden filled with mature shrubs and plants, adding a touch of nature to the corner plot. To the rear, the garden is a haven for relaxation and fun. A decked patio provides the perfect spot for outdoor entertaining, while the lush lawn offers privacy and space to play. Tucked away in one corner is a delightful two-story playhouse for the children.