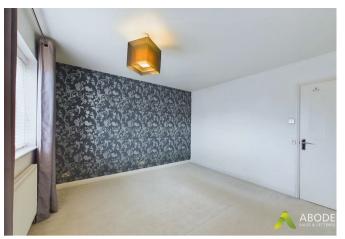

#### **Bedroom Two**

With a UPVC double glazed window to the rear elevation, central heating radiator and TV aerial point.

### **Bedroom Three**

With a UPVC double glazed window to the rear elevation, telephone point and central heating radiator.