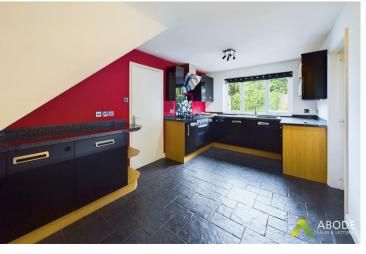

## Kitchen/Diner

With a UPVC double glazed window to the rear elevation, the kitchen features a range of matching base and eye-level storage cupboards and drawers with granite effect drop edge preparation work surfaces. Integrated appliances include a five ring gas hob, extractor fan, oven/grill, composite sink and drainer with mixer tap, dishwasher, fridge, freezer, central heating radiator, TV aerial point, internal door leads to: