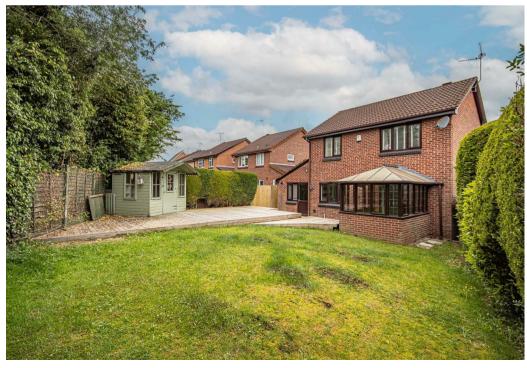

Outside, the front garden is neatly kept, accompanied by driveway parking and access to the garage. The rear garden offers ample space, complete with a patio, a summer house, and a shed, providing the perfect setting for outdoor enjoyment and relaxation

#### Outside

Offering plenty of space for parking with its spacious driveway leading to a garage equipped with an electric up and over door. In the front, you'll find a charming garden filled with mature shrubs and plants, adding a touch of nature to the corner plot. To the rear, the garden is a haven for relaxation and fun. A decked patio provides the perfect spot for outdoor entertaining, while the lush lawn offers privacy and space to play. Tucked away in one corner is a delightful two-story playhouse for the children.