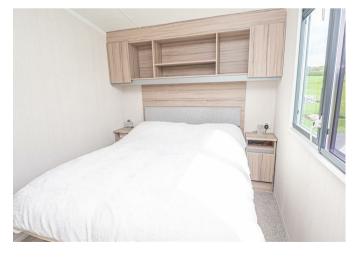

#### **BEDROOM I**

9'II x 7'2

Fitted wardrobes, cupboard and bedside tables, vanity area, radiator and window.