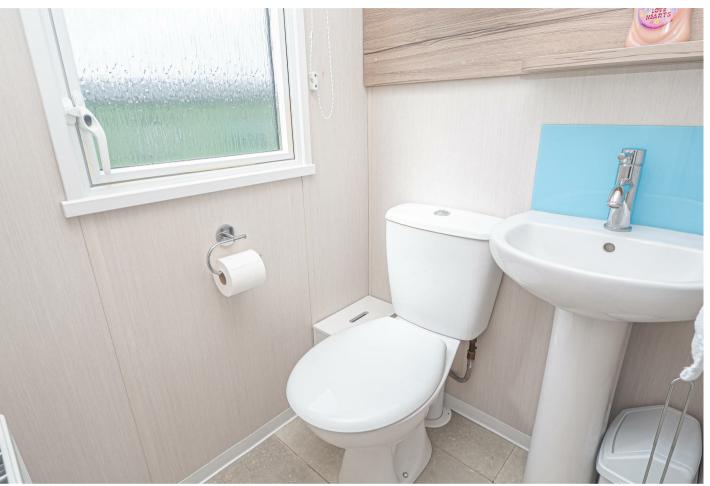

he sale is the washing machine. Window and a storage cupboard.

#### **DINER**

Window to the side, radiator.

# LOUNGE

Feature electric fireplace. picture windows onto the balcony, radiator and window to the side.

#### **BEDROOM I**

9'II x 7'2

Fitted wardrobes, cupboard and bedside tables, vanity area, radiator and window.

# **EN SUITE WC**

Low flush wc, radiator and window.

## **BEDROOM 2**

7'2 x 5'8

Wardrobe, radiator and window.

## **SHOWER ROOM**

Double shower unit and shower, low flush wc, wash hand basin. Heated towel rail and window.

## OUTSIDE

Private parking to the front of the home, gravelled patio and steps up a gate on to the enclosed composite decked patio with stunning views to the front, rear and side. Surrounded by maintained lawns.