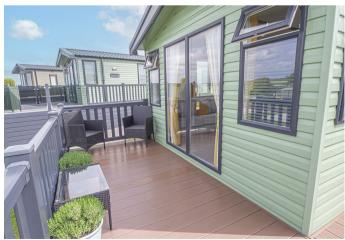

## OUTSIDE

Private parking to the front of the home, gravelled patio and steps up a gate on to the enclosed composite decked patio with stunning views to the front, rear and side. Surrounded by maintained lawns.