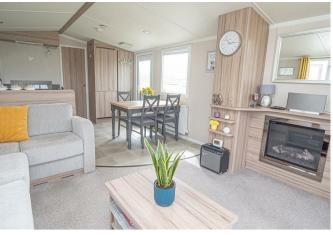

# LOUNGE

Feature electric fireplace. picture windows onto the balcony, radiator and window to the side.