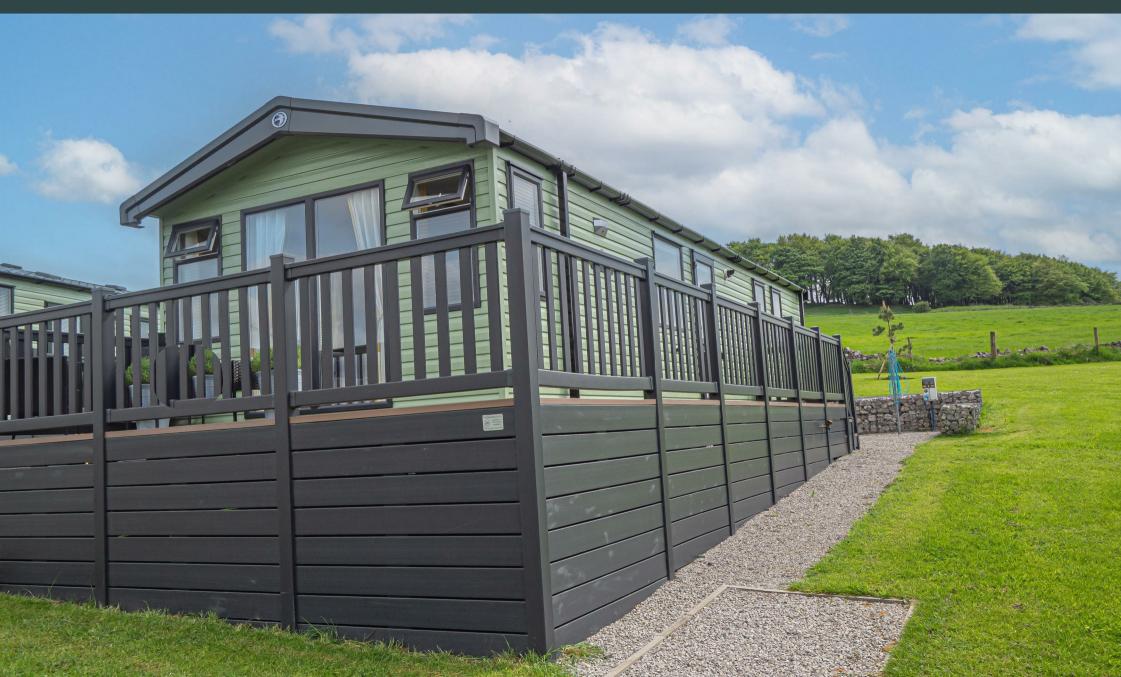

Highfield Holiday Park, Dukes Drive, Derbyshire, SKI7 9RP £69,950

\*\*\*\* BEAUTIFUL PARK HOME WITH PANORAMIC VIEWS \*\*\*\* SWIFT HAFREN DESIGN FULLY FURNISHED \*\*\*\* This is a great opportunity to be part of the countryside! Brand new in 2021 this home offers open plan living with a lounge area, dining area and fitted kitchen with built in appliances. Two bedrooms, the master with a cloakroom/wc and a shared shower room. Perfect decked patio with stunning views and private parking. A VIEWING APPOINTMENT IS HIGHLY RECOMMENDED.

## OUTSIDE

Private parking to the front of the home, gravelled patio and steps up a gate on to the enclosed composite decked patio with stunning views to the front, rear and side. Surrounded by maintained lawns.