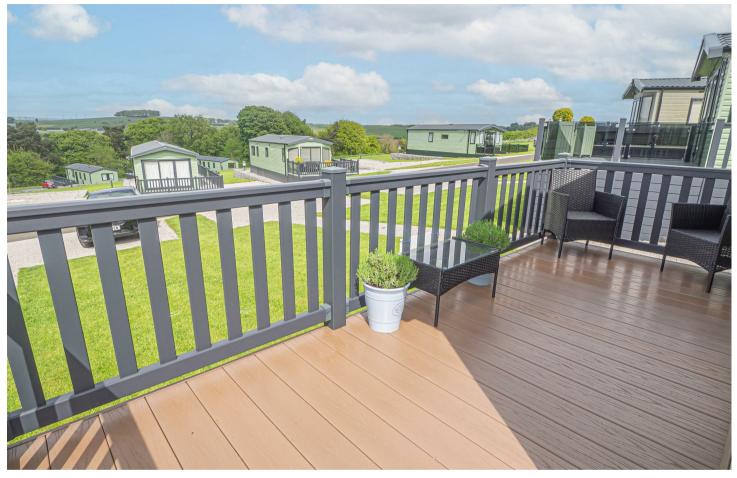

## OUTSIDE

Private parking to the front of the home, gravelled patio and steps up a gate on to the enclosed composite decked patio with stunning views to the front, rear and side. Surrounded by maintained lawns.