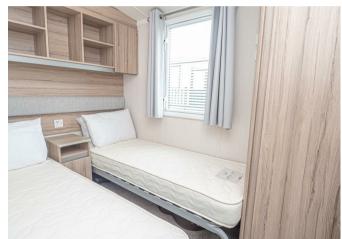

the sale is the washing machine. Window and a storage cupboard.

#### **DINER**

Window to the side, radiator.

# LOUNGE

Feature electric fireplace. picture windows onto the balcony, radiator and window to the side.

#### **BEDROOM I**

9'II x 7'2

Fitted wardrobes, cupboard and bedside tables, vanity area, radiator and window.

# **EN SUITE WC**

Low flush wc, radiator and window.

## **BEDROOM 2**

7'2 x 5'8

Wardrobe, radiator and window.

## **SHOWER ROOM**

Double shower unit and shower, low flush wc, wash hand basin. Heated towel rail and window.

## OUTSIDE

Private parking to the front of the home, gravelled patio and steps up a gate on to the enclosed composite decked patio with stunning views to the front, rear and side. Surrounded by maintained lawns.