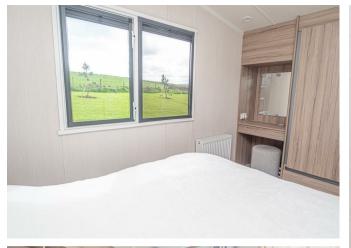

#### **BEDROOM I**

9'II x 7'2

Fitted wardrobes, cupboard and bedside tables, vanity area, radiator and window.