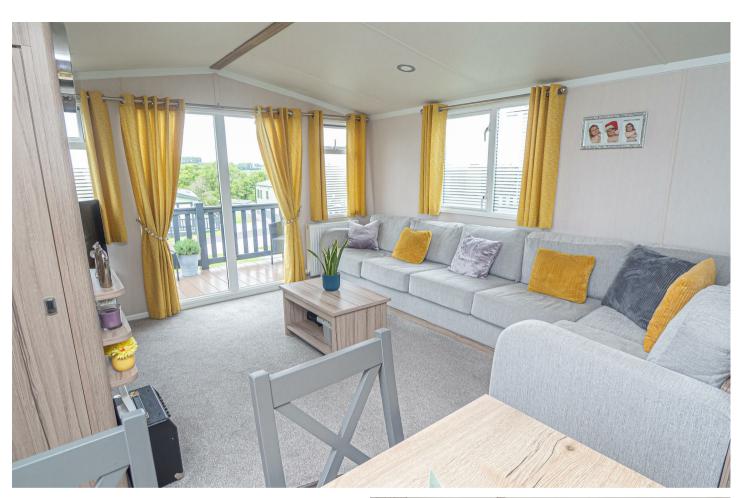

# OPEN PLAN LIVING AREA 20'4 x II'9

# LOUNGE

Feature electric fireplace. picture windows onto the balcony, radiator and window to the side.