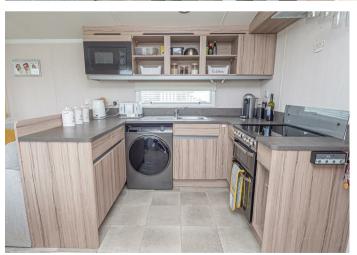

#### KITCHEN

Fitted units with work surfaces and a sink unit. Fitted electric oven, hob and a microwave, included in the sale is the washing machine. Window and a storage cupboard.