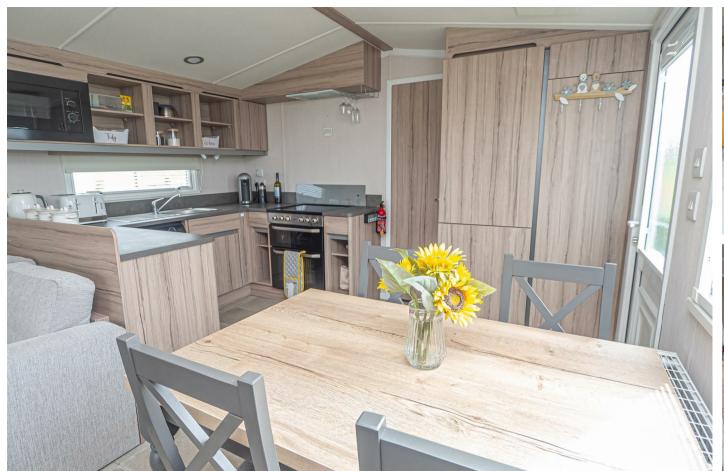

#### KITCHEN

Fitted units with work surfaces and a sink unit. Fitted electric oven, hob and a microwave, included in the sale is the washing machine. Window and a storage cupboard.

#### **DINER**

Window to the side, radiator.