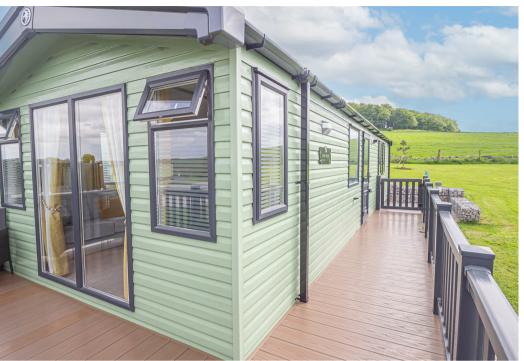

## OUTSIDE

Private parking to the front of the home, gravelled patio and steps up a gate on to the enclosed composite decked patio with stunning views to the front, rear and side. Surrounded by maintained lawns.