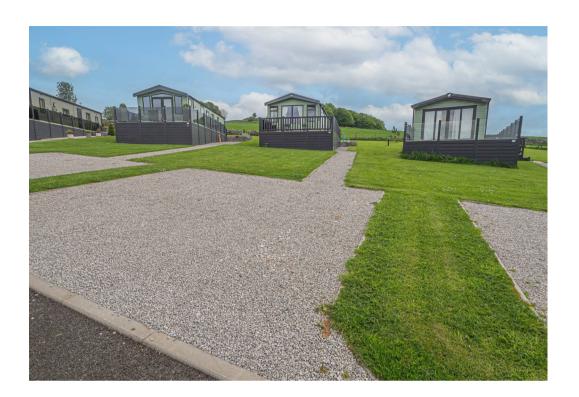

## OUTSIDE

Private parking to the front of the home, gravelled patio and steps up a gate on to the enclosed composite decked patio with stunning views to the front, rear and side. Surrounded by maintained lawns.