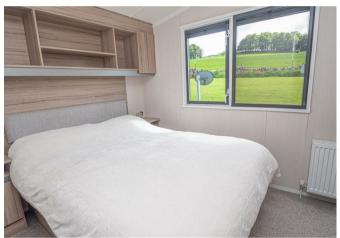

#### **BEDROOM I**

9'II x 7'2

Fitted wardrobes, cupboard and bedside tables, vanity area, radiator and window.