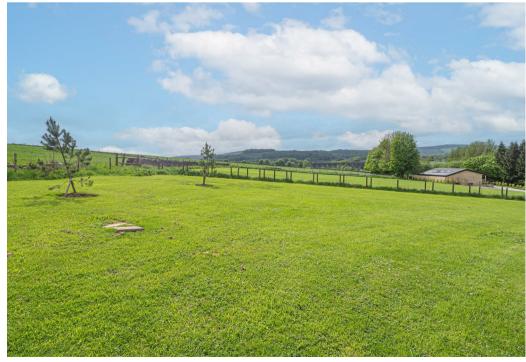

## OUTSIDE

Private parking to the front of the home, gravelled patio and steps up a gate on to the enclosed composite decked patio with stunning views to the front, rear and side. Surrounded by maintained lawns.