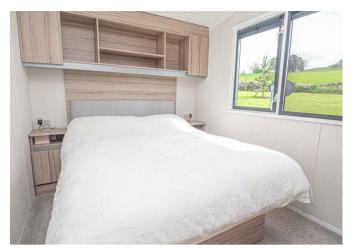

#### **BEDROOM I**

9'II x 7'2

Fitted wardrobes, cupboard and bedside tables, vanity area, radiator and window.

## **BEDROOM 2**

7'2 x 5'8

Wardrobe, radiator and window.