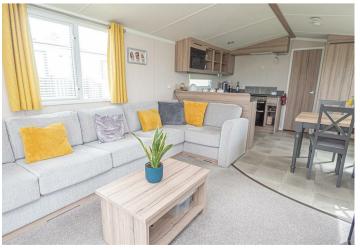

# OPEN PLAN LIVING AREA 20'4 x II'9

# LOUNGE

Feature electric fireplace. picture windows onto the balcony, radiator and window to the side.