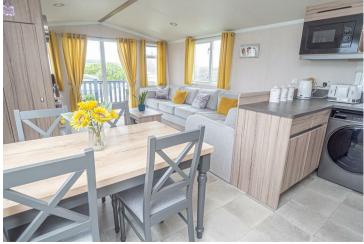

# OPEN PLAN LIVING AREA 20'4 x II'9

#### KITCHEN

Fitted units with work surfaces and a sink unit. Fitted electric oven, hob and a microwave, included in the sale is the washing machine. Window and a storage cupboard.

#### **DINER**

Window to the side, radiator.

# LOUNGE

Feature electric fireplace. picture windows onto the balcony, radiator and window to the side.