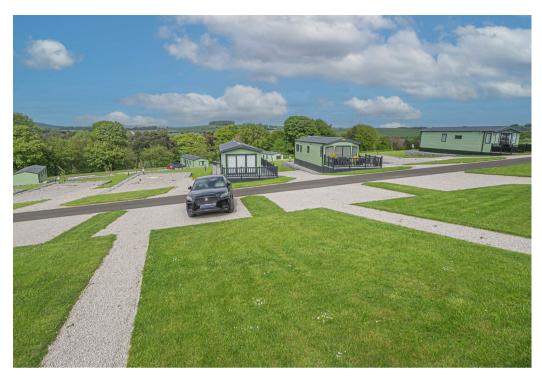

## OUTSIDE

Private parking to the front of the home, gravelled patio and steps up a gate on to the enclosed composite decked patio with stunning views to the front, rear and side. Surrounded by maintained lawns.