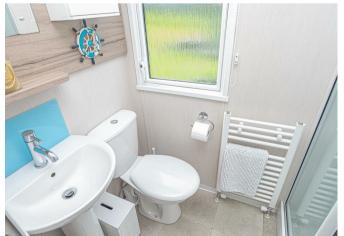

## **SHOWER ROOM**

Double shower unit and shower, low flush wc, wash hand basin. Heated towel rail and window.