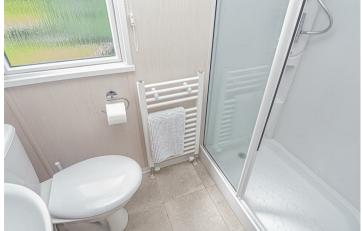

## **SHOWER ROOM**

Double shower unit and shower, low flush wc, wash hand basin. Heated towel rail and window.