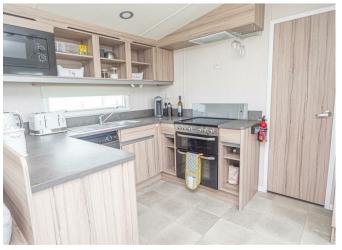

#### KITCHEN

Fitted units with work surfaces and a sink unit. Fitted electric oven, hob and a microwave, included in the sale is the washing machine. Window and a storage cupboard.