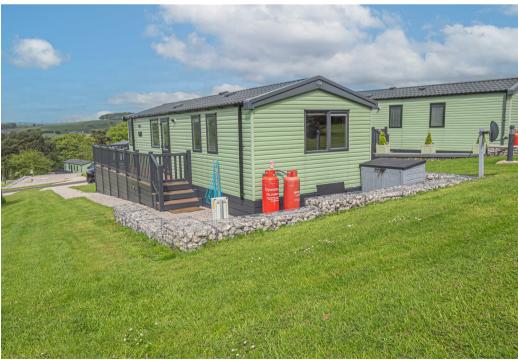

## OUTSIDE

Private parking to the front of the home, gravelled patio and steps up a gate on to the enclosed composite decked patio with stunning views to the front, rear and side. Surrounded by maintained lawns.