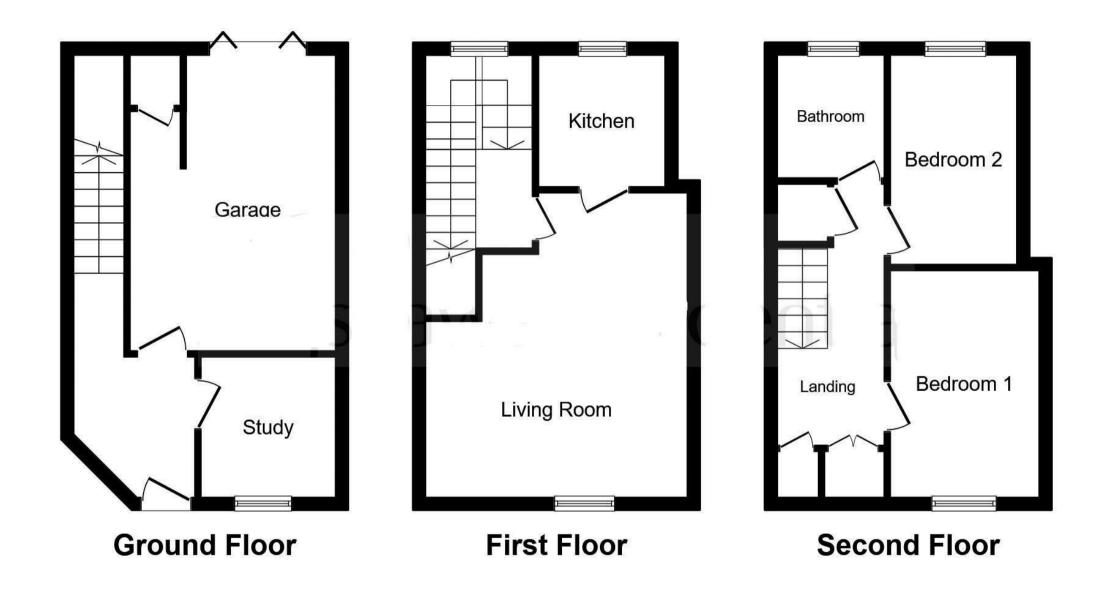

### HALL

Entrance door into the hall with stairs to the first floor and doors to -

## STUDY/FAMILY ROOM

7'9 x 7'0

Window

#### FIRST FLOOR LANDING

Stairs to the second floor and door to -

## LOUNGE

19'10 x 15'9

Window to the front

# KITCHEN

7'10 x 7'1

Fitted units, work surfaces, sink and drainer unit, window.

### SECOND FLOOR LANDING

Doors to -

### **BEDROOM**

13'3 x 7'10

Window.

# **BEDROOM**

9'8 x 7'10

Window.

### **BATHROOM**

Panel enclosed bath, low flush wc, wash hand basin, window.

## OUTSIDE

Rear off street parking and up and over door into the garage.