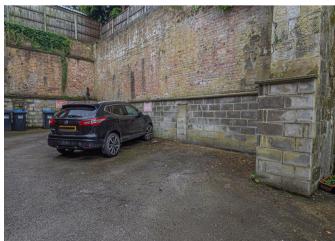

that an offer has been made for the above property in the sum of £125000

Any persons wishing to increase on this offer should notify
Abode of their best offer prior to exchange of contracts"



### HALL

Entrance door into the hall with stairs to the first floor and doors to -

## STUDY/FAMILY ROOM

7'9 x 7'0

Window

#### FIRST FLOOR LANDING

Stairs to the second floor and door to -

## LOUNGE

19'10 x 15'9

Window to the front

# KITCHEN

7'10 x 7'1

Fitted units, work surfaces, sink and drainer unit, window.

### SECOND FLOOR LANDING

Doors to -

### **BEDROOM**

13'3 x 7'10

Window.

# **BEDROOM**

9'8 x 7'10

Window.

### **BATHROOM**

Panel enclosed bath, low flush wc, wash hand basin, window.

## OUTSIDE

Rear off street parking and up and over door into the garage.