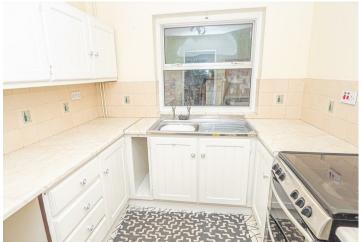

# KITCHEN

7'10 x 7'1

Fitted units, work surfaces, sink and drainer unit, window.