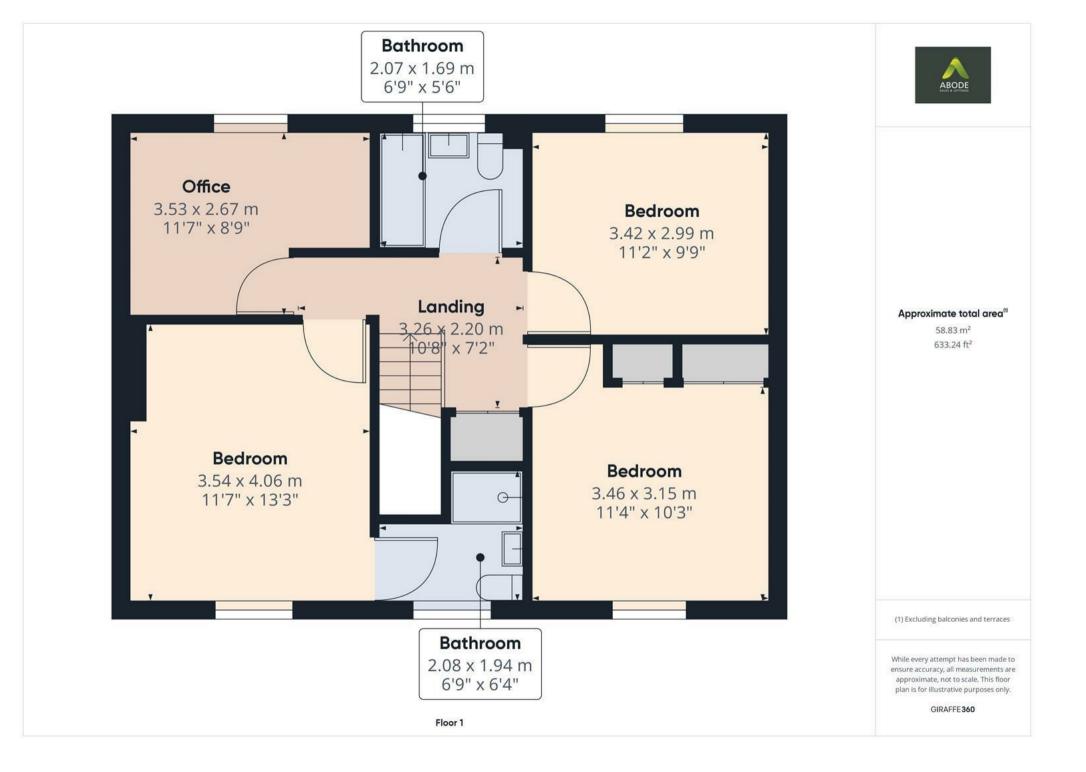

BEDROOM I Upvc double glazed window and a radiator.

#### **EN SUITE**

Shower, low flush wc, wash hand basin, radiator and upvc double glazed window.

BEDROOM 2 Upvc double glazed window and a radiator.

BEDROOM 3 Upvc double glazed window and a radiator.

## BEDROOM 4

Currently used as an office. Upvc double glazed window and a radiator.

# BATHROOM

Panel enclosed bath with a shower, low flush wc, wash hand basin, radiator and upvc double glazed window.