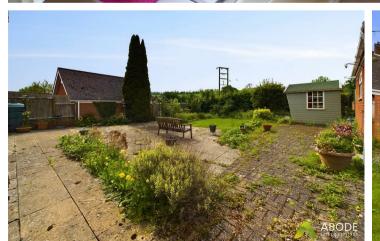

# OUTSIDE

Front lawn and side double width drive with double gates to further parking, the double garage and the rear garden. The rear garden offers a paved patio, lawn, mature shrubs and plants and a timber summer house.