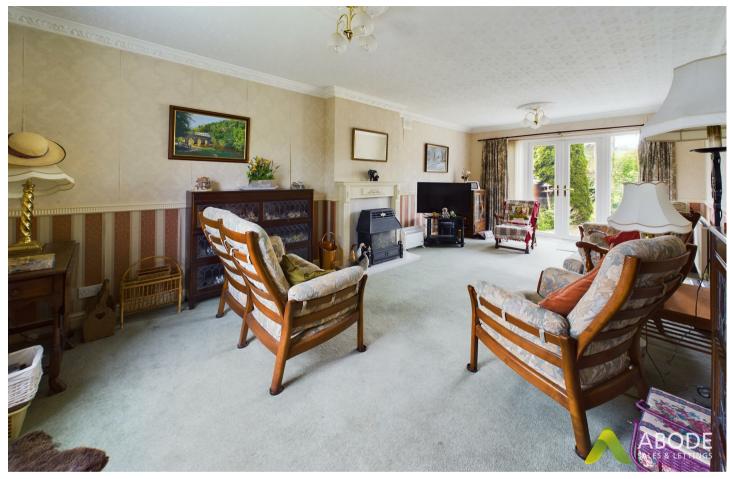

#### LOUNGE

Upvc double glazed window to the front and doors onto the garden, radiator and feature fireplace and surround with gas fire.