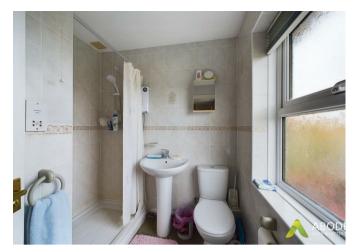

#### **EN SUITE**

Shower, low flush wc, wash hand basin, radiator and upvc double glazed window.

BEDROOM 2 Upvc double glazed window and a radiator.

BEDROOM 3 Upvc double glazed window and a radiator.

# BATHROOM

Panel enclosed bath with a shower, low flush wc, wash hand basin, radiator and upvc double glazed window.