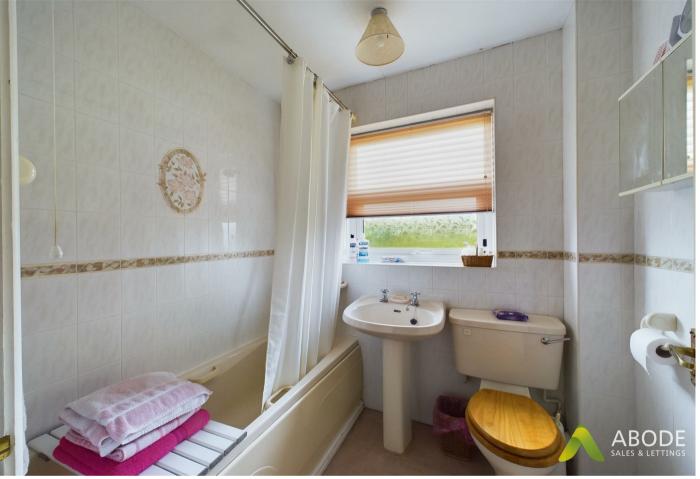

# BATHROOM

Panel enclosed bath with a shower, low flush wc, wash hand basin, radiator and upvc double glazed window.