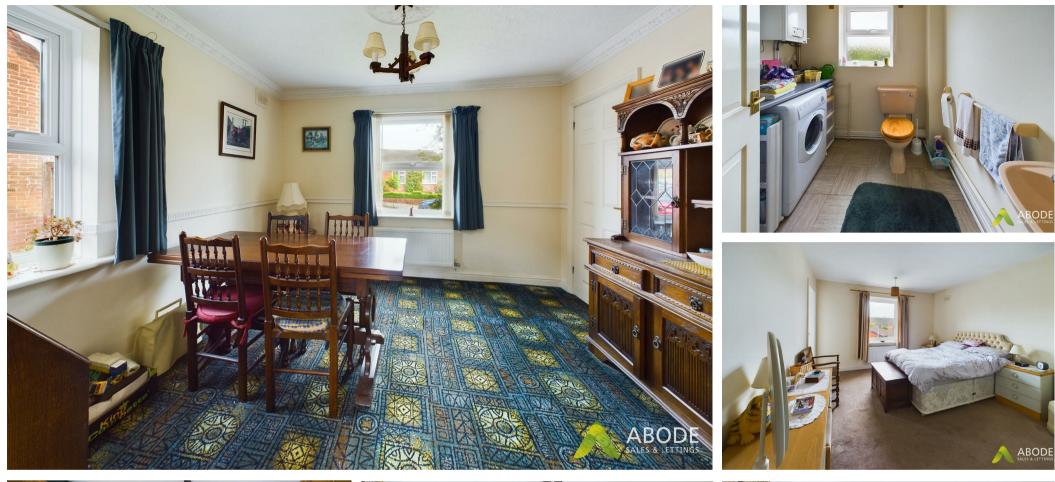

#### LOUNGE

Upvc double glazed window to the front and doors onto the garden, radiator and feature fireplace and surround with gas fire.

### **DINING ROOM**

Upvc double glazed windows to the side and front, radiator and a door to the kitchen.

## UTILITY ROOM/WC

Low flush wc, wash hand basin. plumbing and space for a washing machine, space for a tumble dryer, radiator and upvc double glazed window.

FIRST FLOOR LANDING Airing cupboard, loft access and doors to -

BEDROOM I Upvc double glazed window and a radiator.

#### **EN SUITE**

Shower, low flush wc, wash hand basin, radiator and upvc double glazed window.

BEDROOM 2 Upvc double glazed window and a radiator.

BEDROOM 3 Upvc double glazed window and a radiator.

## BEDROOM 4

Currently used as an office. Upvc double glazed window and a radiator.