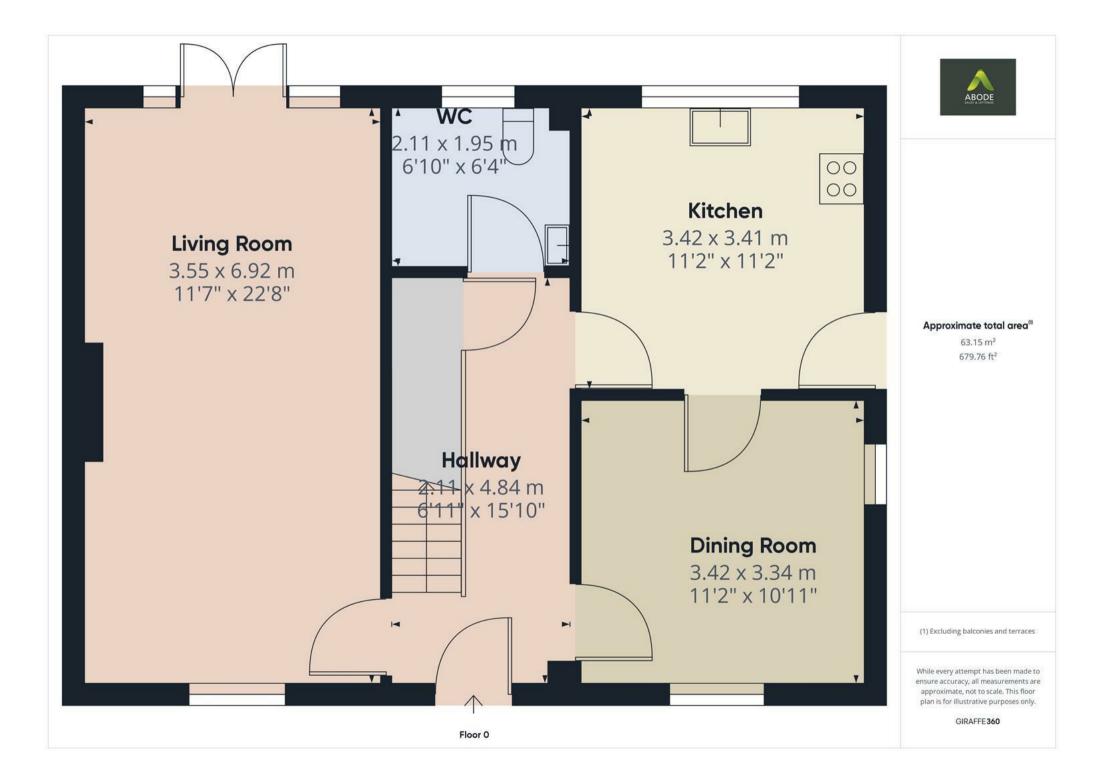

## HALL

Entrance door into the hall with stairs to the first floor, radiator, storage cupboard and doors to -

#### LOUNGE

Upvc double glazed window to the front and doors onto the garden, radiator and feature fireplace and surround with gas fire.

### **DINING ROOM**

Upvc double glazed windows to the side and front, radiator and a door to the kitchen.

#### KITCHEN

Fitted wall mounted, base and drawer units with work surfaces and sink drainer unit. Fitted electric double oven with a gas hob and extractor and integrated dishwasher. Upvc double glazed window to the rear, door to the garden and a door into the hall.

## UTILITY ROOM/WC

Low flush wc, wash hand basin. plumbing and space for a washing machine, space for a tumble dryer, radiator and upvc double glazed window.

FIRST FLOOR LANDING Airing cupboard, loft access and doors to -