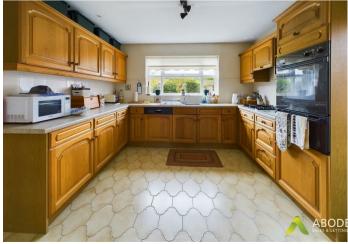

#### KITCHEN

Fitted wall mounted, base and drawer units with work surfaces and sink drainer unit. Fitted electric double oven with a gas hob and extractor and integrated dishwasher. Upvc double glazed window to the rear, door to the garden and a door into the hall.