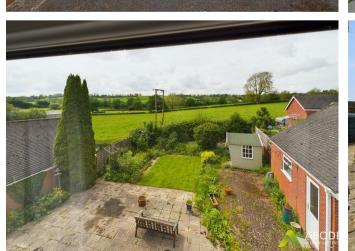

# OUTSIDE

Front lawn and side double width drive with double gates to further parking, the double garage and the rear garden. The rear garden offers a paved patio, lawn, mature shrubs and plants and a timber summer house.