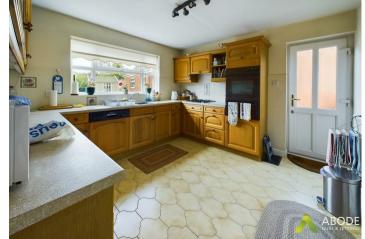

#### KITCHEN

Fitted wall mounted, base and drawer units with work surfaces and sink drainer unit. Fitted electric double oven with a gas hob and extractor and integrated dishwasher. Upvc double glazed window to the rear, door to the garden and a door into the hall.