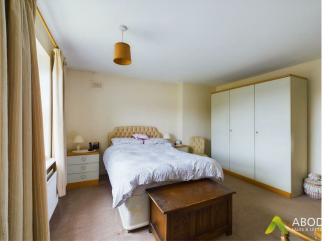

BEDROOM I Upvc double glazed window and a radiator.

## BEDROOM 4

Currently used as an office. Upvc double glazed window and a radiator.