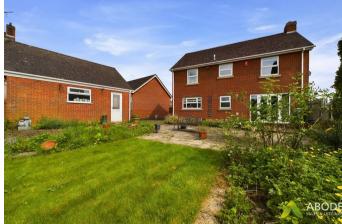

# OUTSIDE

Front lawn and side double width drive with double gates to further parking, the double garage and the rear garden. The rear garden offers a paved patio, lawn, mature shrubs and plants and a timber summer house.