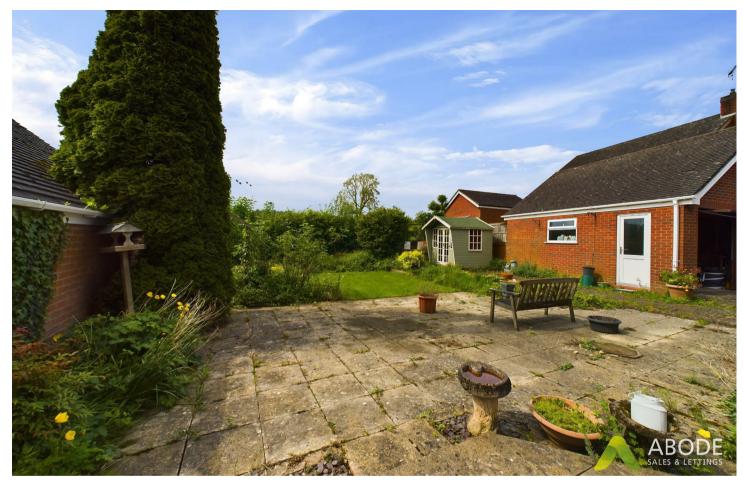

# OUTSIDE

Front lawn and side double width drive with double gates to further parking, the double garage and the rear garden. The rear garden offers a paved patio, lawn, mature shrubs and plants and a timber summer house.