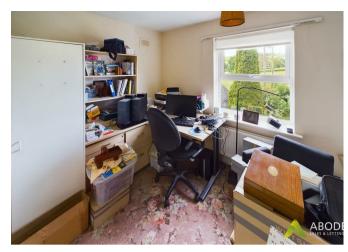

## BEDROOM 4

Currently used as an office. Upvc double glazed window and a radiator.