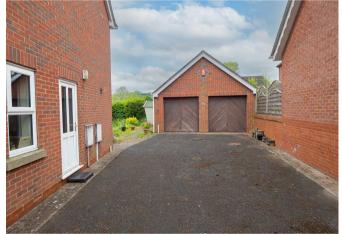

# DOUBLE GARAGE

Two up and over doors, power and lights window and door onto the garden.

# OUTSIDE

Front lawn and side double width drive with double gates to further parking, the double garage and the rear garden. The rear garden offers a paved patio, lawn, mature shrubs and plants and a timber summer house.