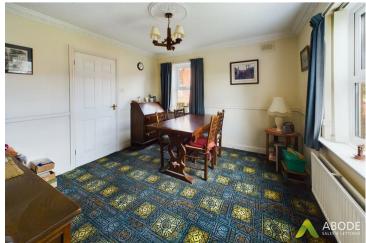

### **DINING ROOM**

Upvc double glazed windows to the side and front, radiator and a door to the kitchen.