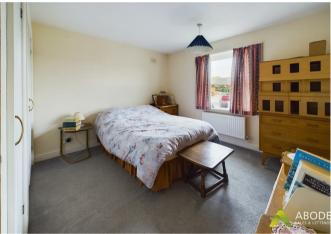

BEDROOM I Upvc double glazed window and a radiator.

#### **EN SUITE**

Shower, low flush wc, wash hand basin, radiator and upvc double glazed window.

BEDROOM 2 Upvc double glazed window and a radiator.

BEDROOM 3 Upvc double glazed window and a radiator.