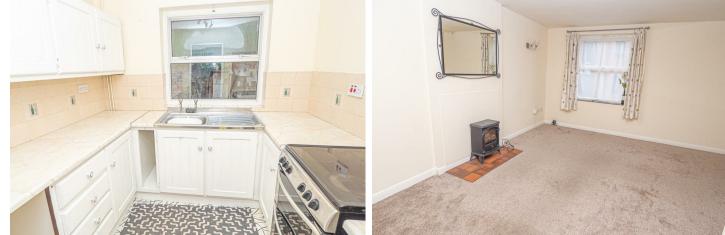

## HALL

Entrance door into the hall with stairs to the first floor and doors to -

STUDY/FAMILY ROOM 7'9 x 7'0 Window

FIRST FLOOR LANDING Stairs to the second floor and door to -

LOUNGE 19'10 x 15'9 Window to the front

KITCHEN

7'IO x 7'I Fitted units, work surfaces, sink and drainer unit, window.

SECOND FLOOR LANDING Doors to -