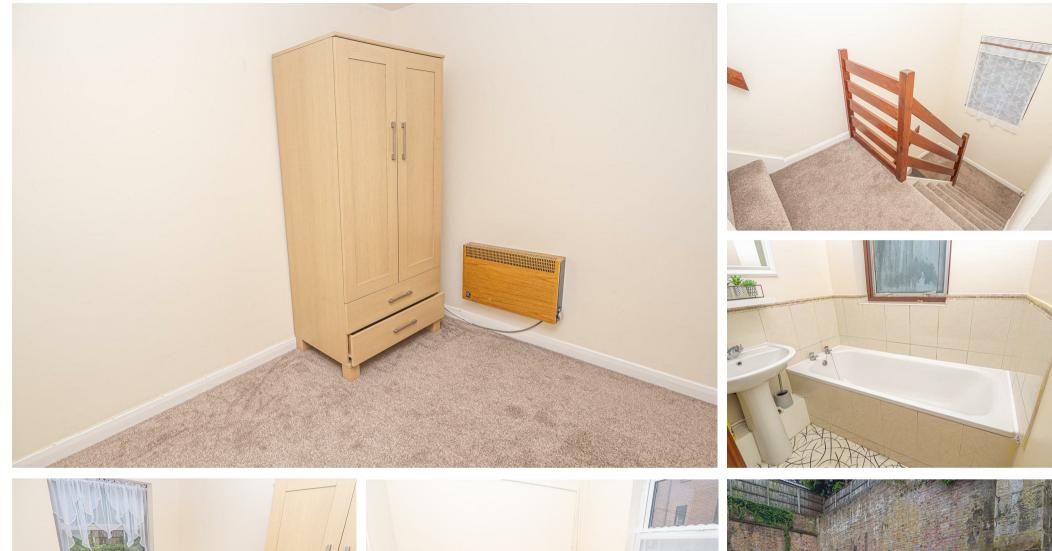

## BEDROOM

13'3 x 7'10 Window.

BEDROOM

9'8 x 7'10 Window.

BATHROOM

Panel enclosed bath, low flush wc, wash hand basin, window.

OUTSIDE Rear off street parking and up and over door into the garage.