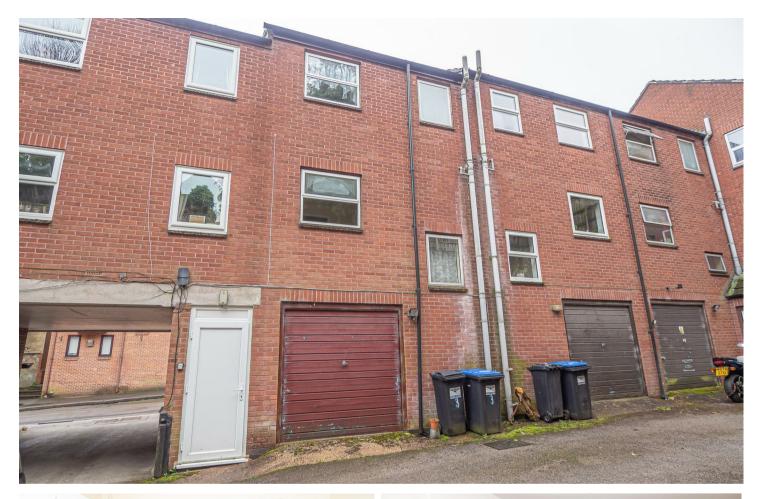

## BEDROOM

13'3 x 7'10 Window.

BEDROOM

9'8 x 7'10 Window.

BATHROOM

Panel enclosed bath, low flush wc, wash hand basin, window.

OUTSIDE Rear off street parking and up and over door into the garage.