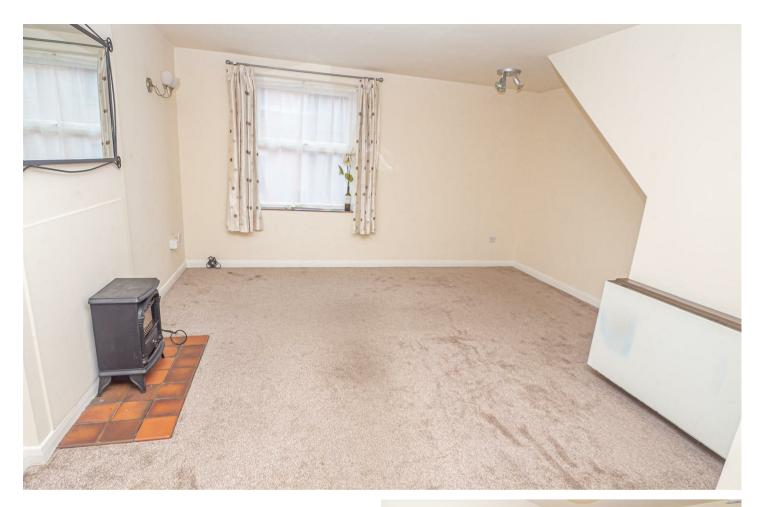

## HALL

Entrance door into the hall with stairs to the first floor and doors to -

STUDY/FAMILY ROOM 7'9 x 7'0 Window

FIRST FLOOR LANDING Stairs to the second floor and door to -

LOUNGE 19'10 x 15'9 Window to the front

## BEDROOM

13'3 x 7'10 Window.

BEDROOM

9'8 x 7'10 Window.

BATHROOM

Panel enclosed bath, low flush wc, wash hand basin, window.

OUTSIDE Rear off street parking and up and over door into the garage.