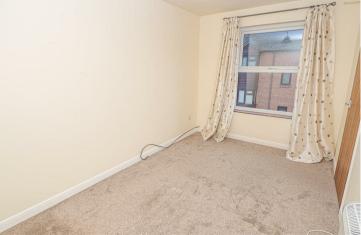

## BEDROOM

13'3 x 7'10 Window.

BEDROOM

9'8 x 7'10 Window.

BATHROOM

Panel enclosed bath, low flush wc, wash hand basin, window.

OUTSIDE Rear off street parking and up and over door into the garage.