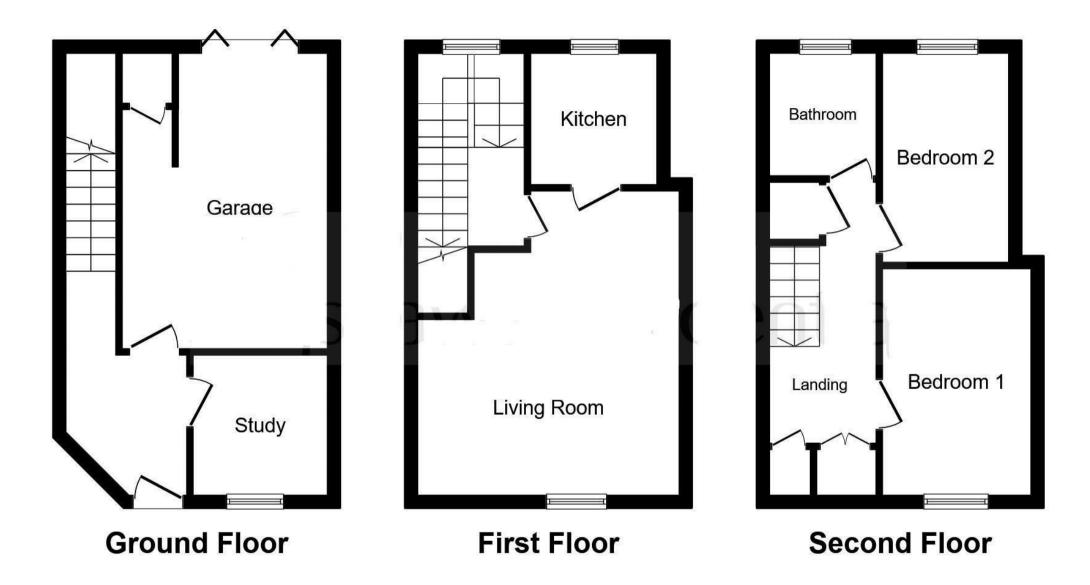

Union Street, Ashbourne, Derbyshire, DE6 IFG **£150,000** 

https://www.abodemidlands.co.uk

\*\*\*\* HEART OF ASHBOURNE TOWN **CENTRE \*\*\*\*** Great opportunity for a first time buyer, investor or holiday let. In brief the property offers hall, study/family room, single garage, first floor with lounge and kitchen. The second floor offers two bedrooms and a bathroom. Off street parking. NO CHAIN.

## HALL

Entrance door into the hall with stairs to the first floor and doors to -

STUDY/FAMILY ROOM 7'9 x 7'0 Window

FIRST FLOOR LANDING Stairs to the second floor and door to -

LOUNGE 19'10 x 15'9 Window to the front

KITCHEN

7'IO x 7'I Fitted units, work surfaces, sink and drainer unit, window.

SECOND FLOOR LANDING Doors to -

## BEDROOM

13'3 x 7'10 Window.

BEDROOM

9'8 x 7'10 Window.

BATHROOM

Panel enclosed bath, low flush wc, wash hand basin, window.

OUTSIDE Rear off street parking and up and over door into the garage.