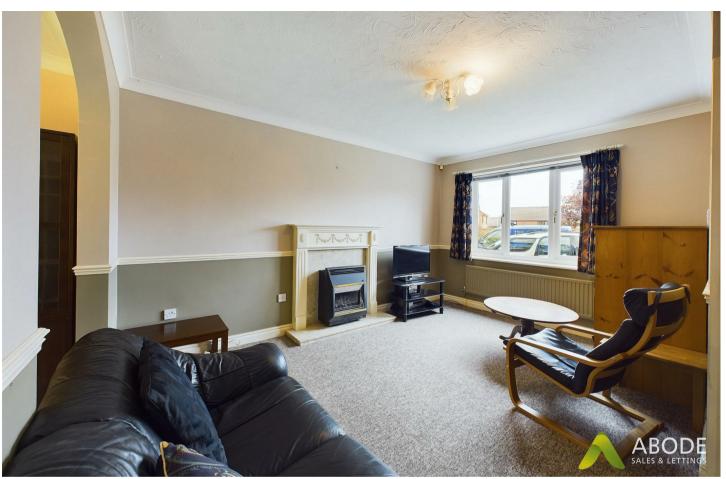

#### Lounge

With a UPVC double glazed window to the front elevation, central heating radiator, the focal point of the room being the gas fireplace, smoke alarm, opening leading to:

# **Dining Room**

With a UPVC double glazed French door leading to the rear garden and central heating radiator.