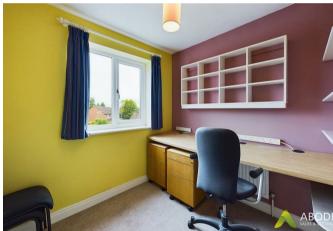

## Bedroom Three

With a UPVC double replaced window to the front elevation and central heating radiator.