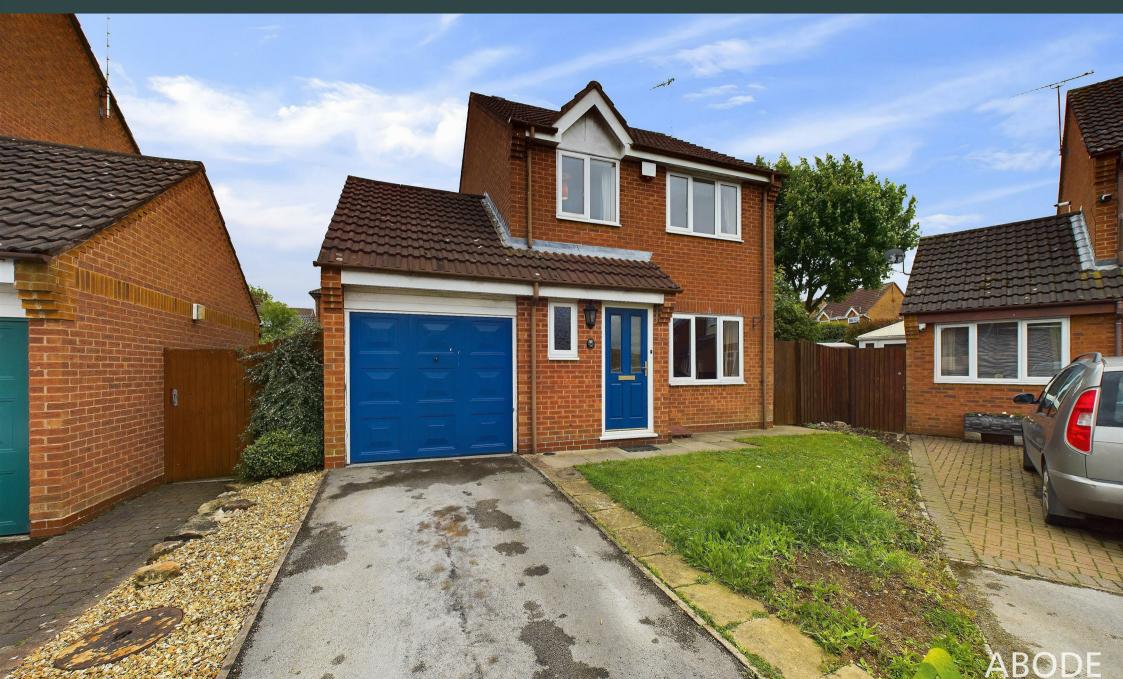

Avocet Close, Uttoxeter, Staffordshire, STI4 8UG Asking Price £289,950

\*\* NO CHAIN \*\* THREE BEDROOM DETACHED

\*\* GARAGE \*\* 360 TOUR\*\*

This three-bedroom detached home, available with no upward chain, is located in a popular area of Uttoxeter. The property features uPVC double glazing and gas central heating. Inside, the house comprises a hallway, cloakroom/WC, lounge/diner, breakfast kitchen, three bedrooms and a family bathroom. Upstairs, you'll find two double bedrooms and one single bedroom or study, all offering comfortable space and a three piece family bathroom.

To the frontage is off road parking and leads up to the attached garage. Gated access leads to the spacious south west facing gardens, with a mixture of lawn, mature trees and shrubs.

Viewings are strictly by appointment only and can be arranged by contacting Abode Estate Agents.