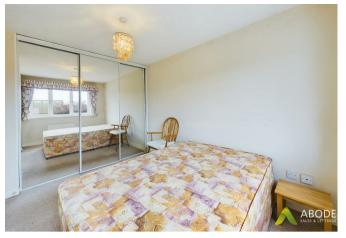

## Bedroom One

With a UPVC double glazed window to the front elevation, central heating radiator, TV aerial point and built-in wardrobes with mirror fronts comprising of rails and shelving.