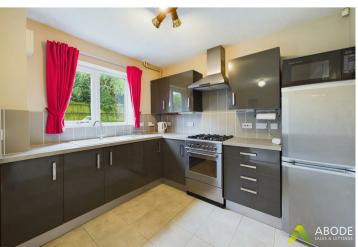

#### Kitchen

With a UPVC double glazed window to the rear elevation, UPVC double glazed French doors leading to the rear garden. The kitchen features a range of matching base and eye level storage cupboard and drawers with drop edge preparation work surfaces. Integrated appliances include a I I/ half composite sink drainer with mixer tap, freestanding four ring gas hob with oven and grill, extractor hood, washing machine, breakfast bar, space for further freestanding white goods, carbon monoxide detector, useful stairs storage cupboard, central heating radiator, extractor fan and housing is the Baxi central heating gas boiler.