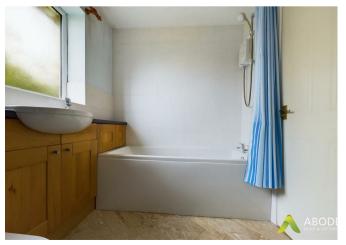

# Family Bathroom

With a UPVC double glazed frosted glass window to the rear elevation, featuring a three-piece bathroom suite comprising of low level WC, wash hand basin with mixer tap, panelled bath unit with electric shower over and tiling to wall coverings, extractor fan, shaving point, and central heating radiator.