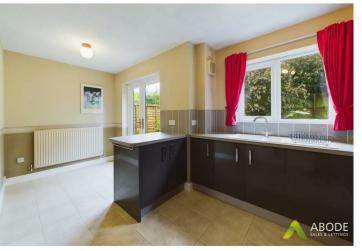

# **Dining Room**

With a UPVC double glazed French door leading to the rear garden and central heating radiator.

#### Kitchen

With a UPVC double glazed window to the rear elevation, UPVC double glazed French doors leading to the rear garden. The kitchen features a range of matching base and eye level storage cupboard and drawers with drop edge preparation work surfaces. Integrated appliances include a I I/ half composite sink drainer with mixer tap, freestanding four ring gas hob with oven and grill, extractor hood, washing machine, breakfast bar, space for further freestanding white goods, carbon monoxide detector, useful stairs storage cupboard, central heating radiator, extractor fan and housing is the Baxi central heating gas boiler.