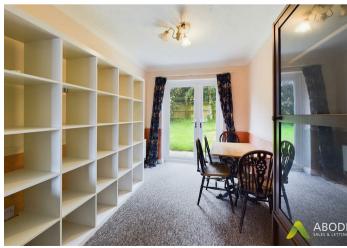

# **Dining Room**

With a UPVC double glazed French door leading to the rear garden and central heating radiator.