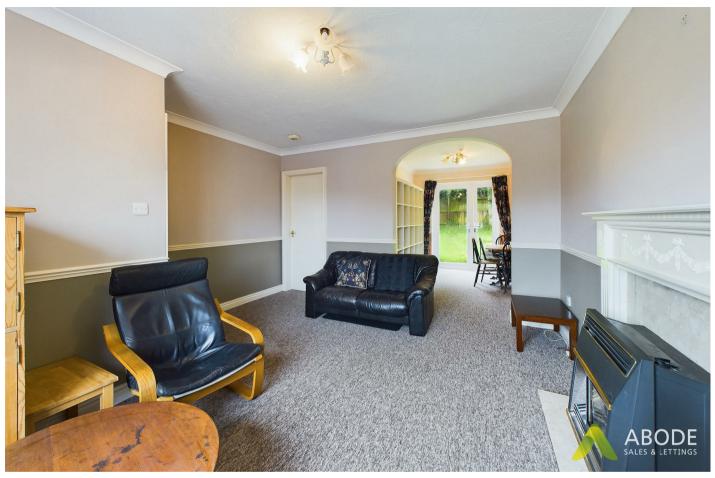

# **Dining Room**

With a UPVC double glazed French door leading to the rear garden and central heating radiator.