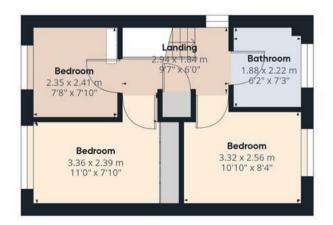

## Landing

With a UPVC double glazed frosted glass window to the side elevation, access to loft space via loft hatch, airing cupboard with eye level shelving and hot water tank, internal doors lead to:

## Bedroom One

With a UPVC double glazed window to the front elevation, central heating radiator, TV aerial point and built-in wardrobes with mirror fronts comprising of rails and shelving.

## Bedroom Two

With a UPVC double glazed window to the rear elevation and central heating radiator.

## Bedroom Three

With a UPVC double replaced window to the front elevation and central heating radiator.

# Family Bathroom

With a UPVC double glazed frosted glass window to the rear elevation, featuring a three-piece bathroom suite comprising of low level WC, wash hand basin with mixer tap, panelled bath unit with electric shower over and tiling to wall coverings, extractor fan, shaving point, and central heating radiator.

GIRAFFE360

Floor 1