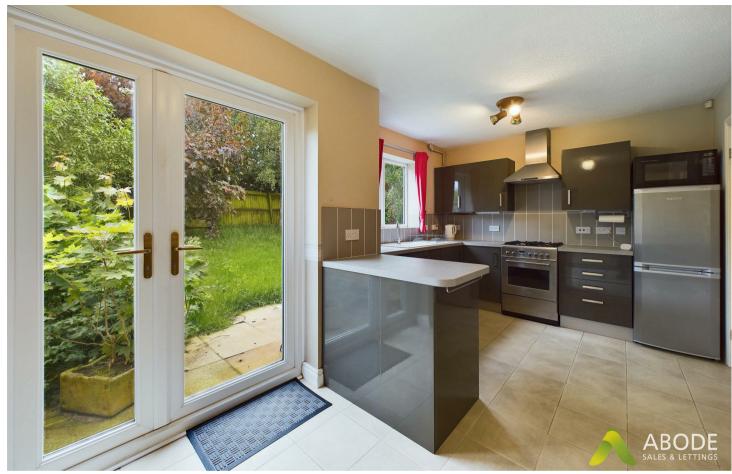

# **Dining Room**

With a UPVC double glazed French door leading to the rear garden and central heating radiator.

#### Kitchen

With a UPVC double glazed window to the rear elevation, UPVC double glazed French doors leading to the rear garden. The kitchen features a range of matching base and eye level storage cupboard and drawers with drop edge preparation work surfaces. Integrated appliances include a I I/ half composite sink drainer with mixer tap, freestanding four ring gas hob with oven and grill, extractor hood, washing machine, breakfast bar, space for further freestanding white goods, carbon monoxide detector, useful stairs storage cupboard, central heating radiator, extractor fan and housing is the Baxi central heating gas boiler.