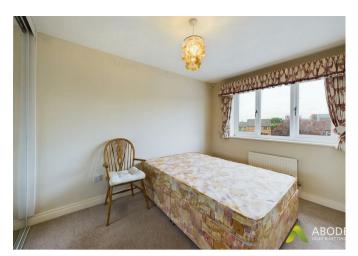

## Bedroom Three

With a UPVC double replaced window to the front elevation and central heating radiator.