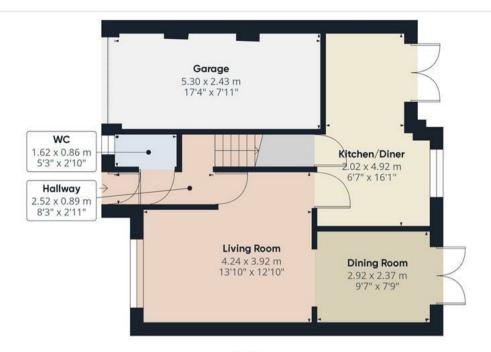

#### Hallway

With a UPVC front entry door leading into, consumer unit, doorbell chime, thermostat, central heating radiator, alarm system unit, internal doors leading to:

#### WC

With a UPVC double glazed frosted window to the front elevation, low level WC, corner floating wash hand basin with tiled splashback and central heating radiator.

#### Lounge

With a UPVC double glazed window to the front elevation, central heating radiator, the focal point of the room being the gas fireplace, smoke alarm, opening leading to:

# **Dining Room**

With a UPVC double glazed French door leading to the rear garden and central heating radiator.

#### Kitchen

With a UPVC double glazed window to the rear elevation, UPVC double glazed French doors leading to the rear garden. The kitchen features a range of matching base and eye level storage cupboard and drawers with drop edge preparation work surfaces. Integrated appliances include a I I/ half composite sink drainer with mixer tap, freestanding four ring gas hob with oven and grill, extractor hood, washing machine, breakfast bar, space for further freestanding white goods, carbon monoxide detector, useful stairs storage cupboard, central heating radiator, extractor fan and housing is the Baxi central heating gas boiler.

#### Floor 0

#### Approximate total area<sup>(1)</sup>

87.66 m<sup>2</sup> 943.56 ft<sup>2</sup>

(1) Excluding balconies and terraces

While every attempt has been made to ensure accuracy, all measurements are approximate, not to scale. This floor plan is for illustrative purposes only.