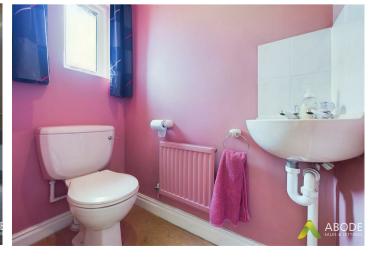

#### WC

With a UPVC double glazed frosted window to the front elevation, low level WC, corner floating wash hand basin with tiled splashback and central heating radiator.