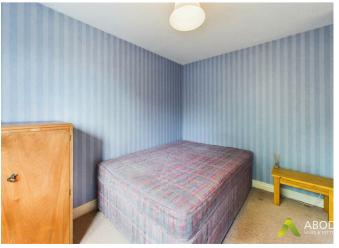

## Bedroom One

With a UPVC double glazed window to the front elevation, central heating radiator, TV aerial point and built-in wardrobes with mirror fronts comprising of rails and shelving.

## Bedroom Two

With a UPVC double glazed window to the rear elevation and central heating radiator.

## Bedroom Three

With a UPVC double replaced window to the front elevation and central heating radiator.