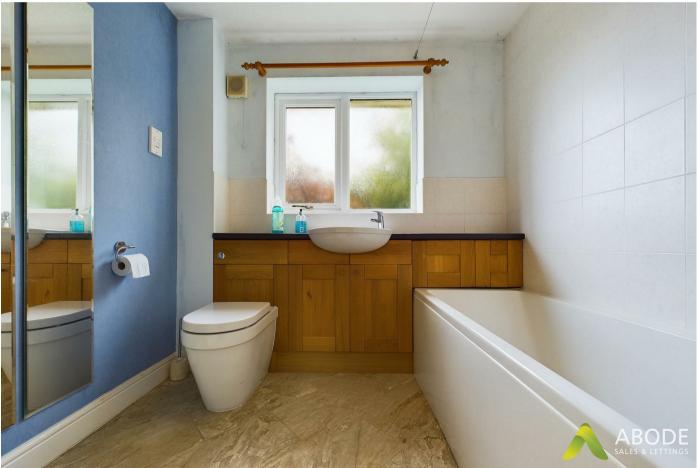

# Family Bathroom

With a UPVC double glazed frosted glass window to the rear elevation, featuring a three-piece bathroom suite comprising of low level WC, wash hand basin with mixer tap, panelled bath unit with electric shower over and tiling to wall coverings, extractor fan, shaving point, and central heating radiator.