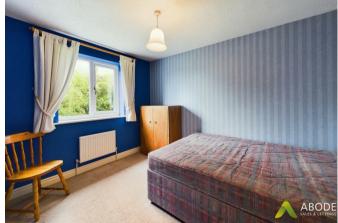

## Bedroom One

With a UPVC double glazed window to the front elevation, central heating radiator, TV aerial point and built-in wardrobes with mirror fronts comprising of rails and shelving.

## Bedroom Two

With a UPVC double glazed window to the rear elevation and central heating radiator.

## Bedroom Three

With a UPVC double replaced window to the front elevation and central heating radiator.