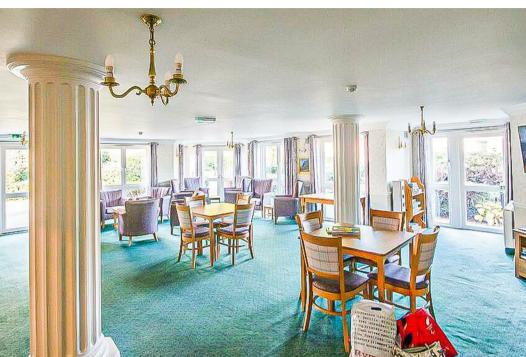

#### COMMUNAL ENTRANCE

Secure entrance lobby and hall with managers office, communal sitting area and lauandry room on the ground floor. There is a lift to all floors and two staircases.