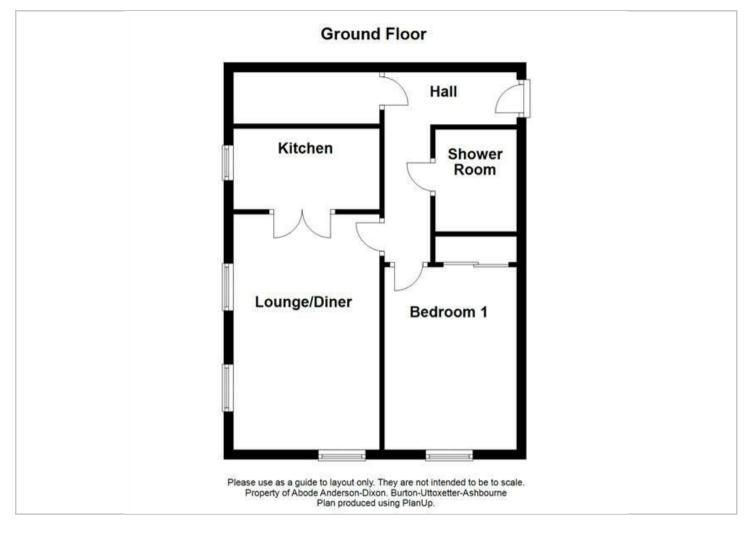

#### **OUTSIDE**

There are parking spaces for residents and visitors and a communal garden with lawn and seating areas.

16'4 x 10'2 (4.98m x 3.10m)

10'8 x 5'7 (3.25m x 1.70m)

13'4 x 9'1 (4.06m x 2.77m)

Floor Plans Location Map

#### PRIVATE HALL

Entrance door into the hall with a large walk-in storage cupboard (4'2 x 10'3) with a cloaks cupboard and plenty of storage space.

#### **LOUNGE DINER**

Three upvc double glazed windows, electric heater and double doors into the kitchen.

#### **KITCHEN**

Fitted units with work surfaces and a sink and drainer unit. Fitted electric oven and hob, fridge and freezer included in the sale and a upvc double glazed window.

## **BEDROOM**

Built in wardrobe with sliding mirror doors, electric heater and upvc double glazed window.

# SHOWER ROOM

Newly re-fitted suite comprising a large shower cubicle, low flush wc, vanity sink unit with a wash hand basin and a storage cupboard.