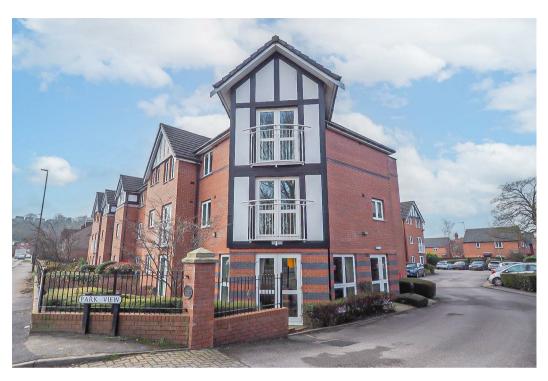

Communal parking and well maintained gardens.

#### **OUTSIDE**

There are parking spaces for residents and visitors and a communal garden with lawn and seating areas.

16'4 x 10'2 (4.98m x 3.10m)

10'8 x 5'7 (3.25m x 1.70m)

13'4 x 9'1 (4.06m x 2.77m)

Floor Plans Location Map