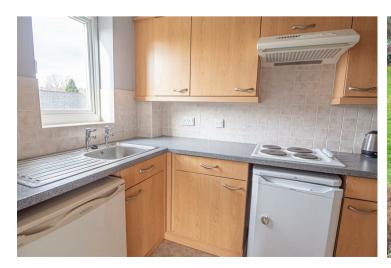

#### **KITCHEN**

Fitted units with work surfaces and a sink and drainer unit. Fitted electric oven and hob, fridge and freezer included in the sale and a upvc double glazed window.