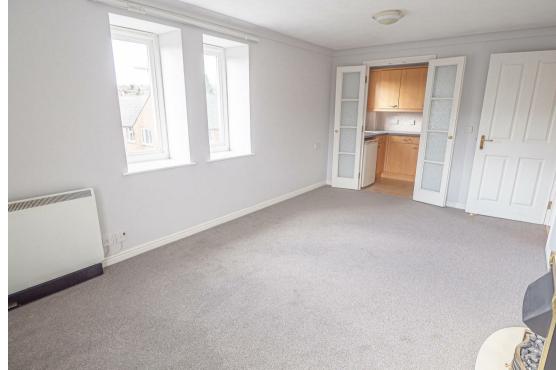

#### **LOUNGE DINER**

Three upvc double glazed windows, electric heater and double doors into the kitchen.

#### **KITCHEN**

Fitted units with work surfaces and a sink and drainer unit. Fitted electric oven and hob, fridge and freezer included in the sale and a upvc double glazed window.