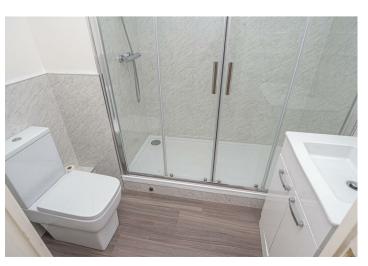

# SHOWER ROOM

Newly re-fitted suite comprising a large shower cubicle, low flush wc, vanity sink unit with a wash hand basin and a storage cupboard.