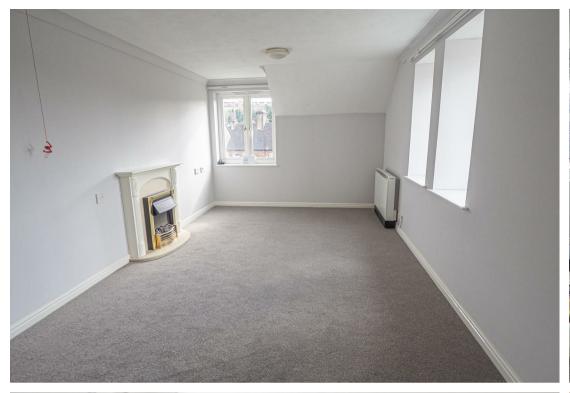

#### **LOUNGE DINER**

Three upvc double glazed windows, electric heater and double doors into the kitchen.