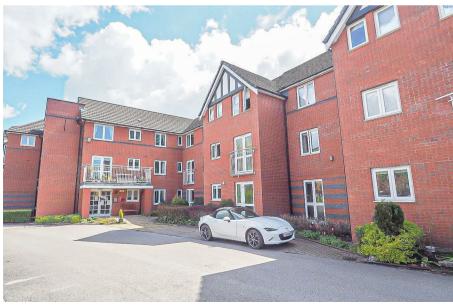

Communal parking and well maintained gardens.

#### **OUTSIDE**

There are parking spaces for residents and visitors and a communal garden with lawn and seating areas.

16'4 x 10'2 (4.98m x 3.10m)

10'8 x 5'7 (3.25m x 1.70m)

13'4 x 9'1 (4.06m x 2.77m)

Floor Plans Location Map