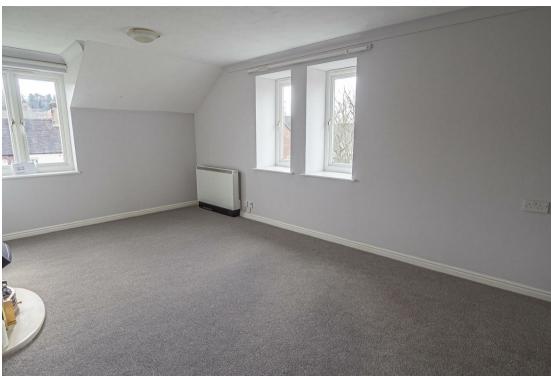

## **BEDROOM**

Built in wardrobe with sliding mirror doors, electric heater and upvc double glazed window.