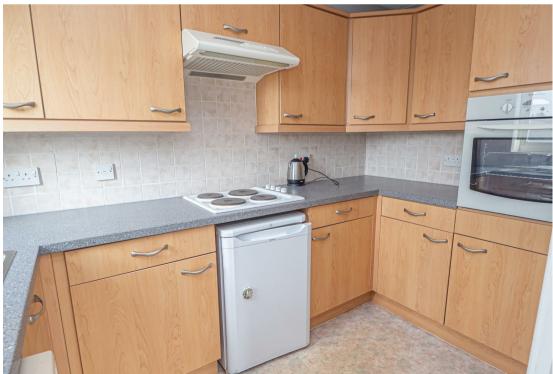

#### **KITCHEN**

Fitted units with work surfaces and a sink and drainer unit. Fitted electric oven and hob, fridge and freezer included in the sale and a upvc double glazed window.